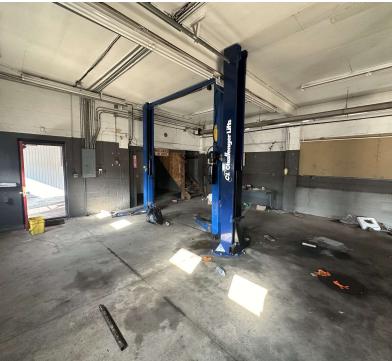

#### PROPERTY OVERVIEW

This former AAMCO 2,481+/- SF building located in the heart of Depew, offers a prime investment opportunity in a bustling commercial district. Includes 3 Lifts and One Drive On Lift. The Property is ideally positioned on a highly trafficked road with over 21,000 vehicles per day. 4 Bay Auto Shop with 2 High lift bays for work on cube vans and over sized vehicles.