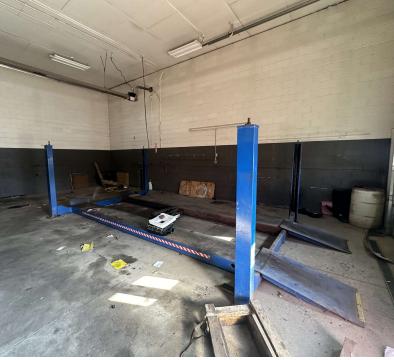

#### PROPERTY OVERVIEW

This former AAMCO 2,481+/- SF building located in the heart of Depew, offers a prime investment opportunity in a bustling commercial district. Includes 3 Lifts and One Drive On Lift. The Property is ideally positioned on a highly trafficked road with over 21,000 vehicles per day. 4 Bay Auto Shop with 2 High lift bays for work on cube vans and over sized vehicles.