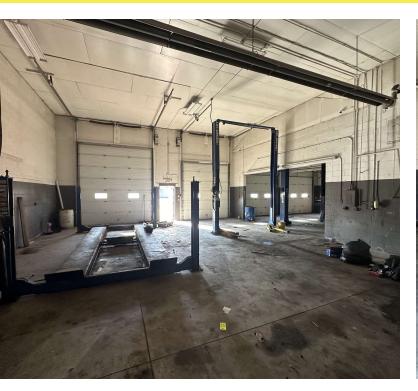

#### PROPERTY OVERVIEW

This former AAMCO 2,481+/- SF building located in the heart of Depew, offers a prime investment opportunity in a bustling commercial district. Includes 3 Lifts and One Drive On Lift. The Property is ideally positioned on a highly trafficked road with over 21,000 vehicles per day. 4 Bay Auto Shop with 2 High lift bays for work on cube vans and over sized vehicles.