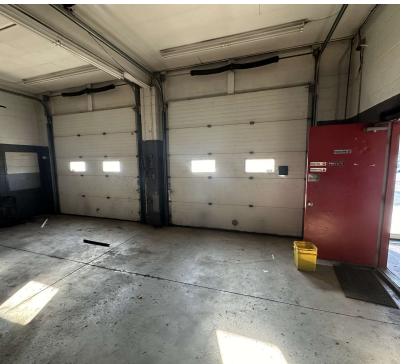

#### PROPERTY OVERVIEW

This former AAMCO 2,481+/- SF building located in the heart of Depew, offers a prime investment opportunity in a bustling commercial district. Includes 3 Lifts and One Drive On Lift. The Property is ideally positioned on a highly trafficked road with over 21,000 vehicles per day. 4 Bay Auto Shop with 2 High lift bays for work on cube vans and over sized vehicles.