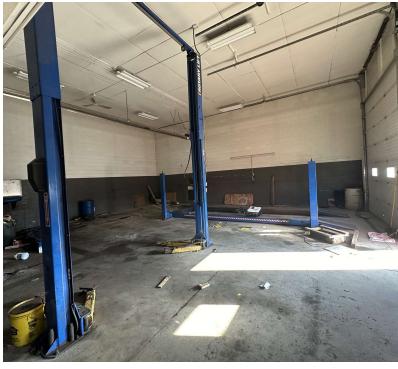

#### PROPERTY OVERVIEW

This former AAMCO 2,481+/- SF building located in the heart of Depew, offers a prime investment opportunity in a bustling commercial district. Includes 3 Lifts and One Drive On Lift. The Property is ideally positioned on a highly trafficked road with over 21,000 vehicles per day. 4 Bay Auto Shop with 2 High lift bays for work on cube vans and over sized vehicles.