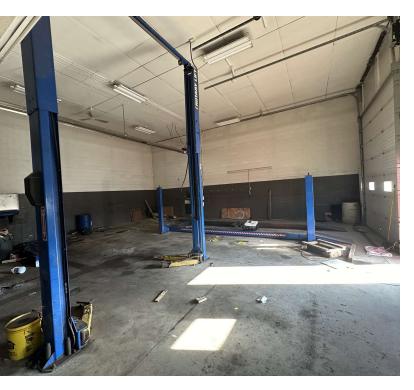

#### PROPERTY OVERVIEW

This former AAMCO 2,481+/- SF building located in the heart of Depew, offers a prime investment opportunity in a bustling commercial district. Includes 3 Lifts and One Drive On Lift. The Property is ideally positioned on a highly trafficked road with over 21,000 vehicles per day. 4 Bay Auto Shop with 2 High lift bays for work on cube vans and over sized vehicles.