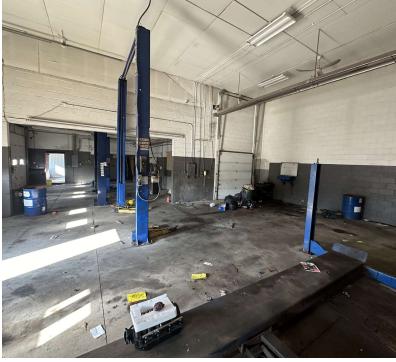

#### PROPERTY OVERVIEW

This former AAMCO 2,481+/- SF building located in the heart of Depew, offers a prime investment opportunity in a bustling commercial district. Includes 3 Lifts and One Drive On Lift. The Property is ideally positioned on a highly trafficked road with over 21,000 vehicles per day. 4 Bay Auto Shop with 2 High lift bays for work on cube vans and over sized vehicles.