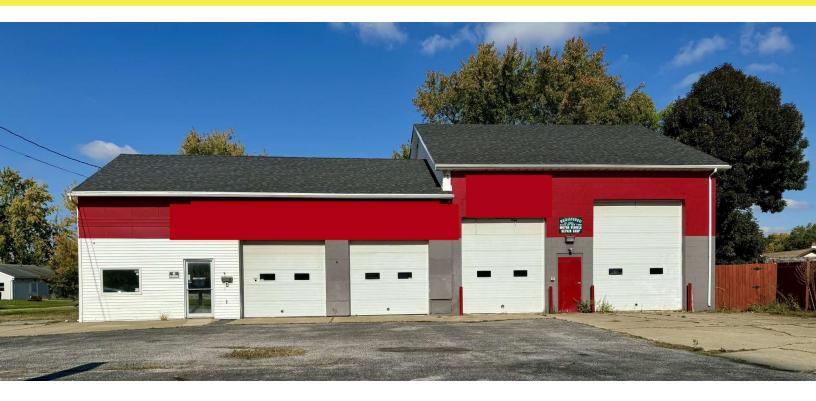

#### PROPERTY OVERVIEW

This former AAMCO 2,481+/- SF building located in the heart of Depew, offers a prime investment opportunity in a bustling commercial district. Includes 3 Lifts and One Drive On Lift. The Property is ideally positioned on a highly trafficked road with over 21,000 vehicles per day. 4 Bay Auto Shop with 2 High lift bays for work on cube vans and over sized vehicles.