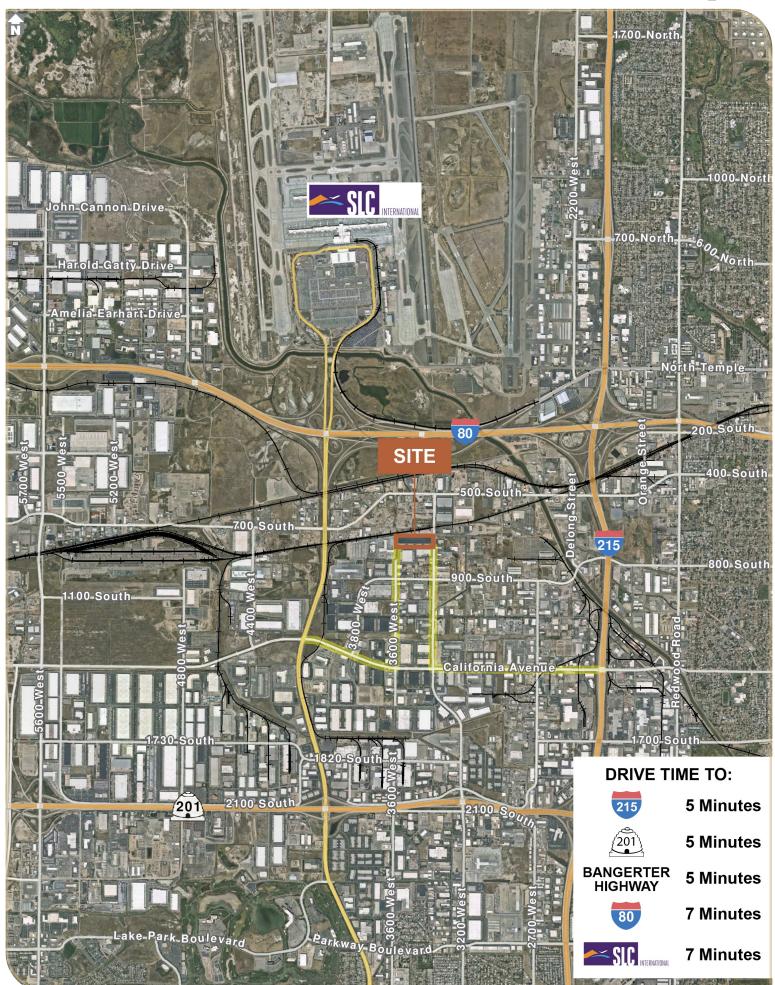

## **VIRTUAL TOUR**

| Loading        | Ten (10) dock-high doors (9'x10') all equipped with levelers and bumpers - Five (5) equipped with seals One (1) ground level door (12'x14') |
|----------------|---------------------------------------------------------------------------------------------------------------------------------------------|
| Sprinklered    | ESFR fire suppression                                                                                                                       |
| Column Spacing | 45'x52'                                                                                                                                     |
| Location       | Less than ten minutes from<br>Salt Lake City International<br>Airport                                                                       |