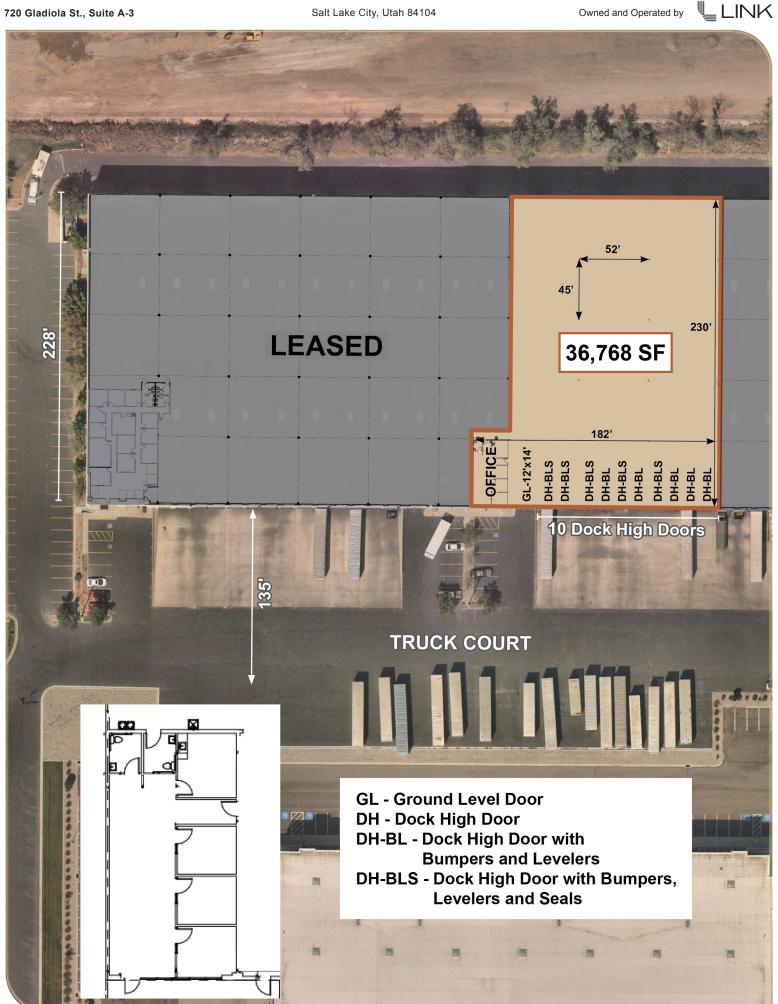

## 36,768 SF

## **PROPERTY SUMMARY**

| Size         | <ul><li>36,768 total square feet</li><li>1,300 office square feet</li><li>35,468 warehouse square feet</li></ul> |
|--------------|------------------------------------------------------------------------------------------------------------------|
| Power        | 125A / 120/208V / 3P<br>250A / 277/480V / 3P                                                                     |
| Lighting     | LED warehouse lighting                                                                                           |
| Clear Height | 30'                                                                                                              |
| Truck Court  | 135' truck court<br>(75' concrete truck apron)                                                                   |

## **VIRTUAL TOUR**

| Loading        | Ten (10) dock-high doors (9'x10') all equipped with levelers and bumpers - Five (5) equipped with seals One (1) ground level door (12'x14') |
|----------------|---------------------------------------------------------------------------------------------------------------------------------------------|
| Sprinklered    | ESFR fire suppression                                                                                                                       |
| Column Spacing | 45'x52'                                                                                                                                     |
| Location       | Less than ten minutes from<br>Salt Lake City International<br>Airport                                                                       |