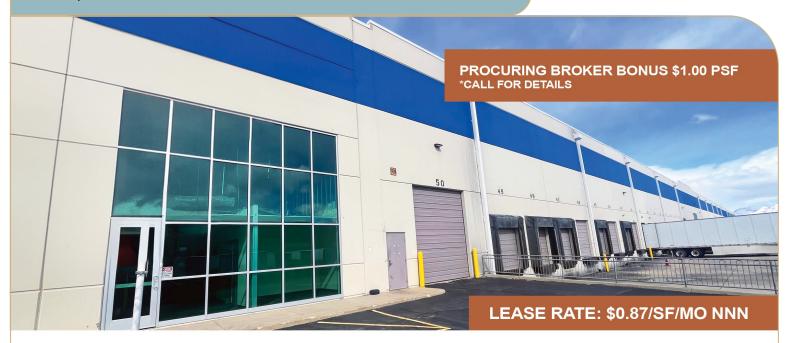

## **VIRTUAL TOUR**

| Loading        | Ten (10) dock-high doors (9'x10') all equipped with levelers and bumpers - Five (5) equipped with seals One (1) ground level door (12'x14') |
|----------------|---------------------------------------------------------------------------------------------------------------------------------------------|
| Sprinklered    | ESFR fire suppression                                                                                                                       |
| Column Spacing | 45'x52'                                                                                                                                     |
| Location       | Less than ten minutes from<br>Salt Lake City International<br>Airport                                                                       |