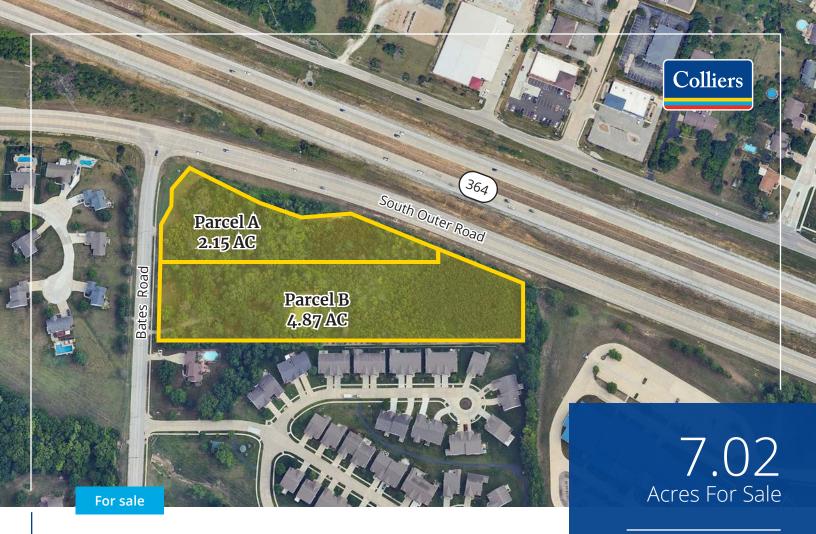

# South Outer Road & Bates Road Dardenne Prairie, MO 63366

7.02 Total Acres; Can be purchased separately

#### Parcel A - 2108 Bates Rd

2.15 Acres

• **Sale Price:** \$450,000

#### Parcel B - 2128 Bates Rd

4.87 Acres

• **Sale Price:** \$975,000