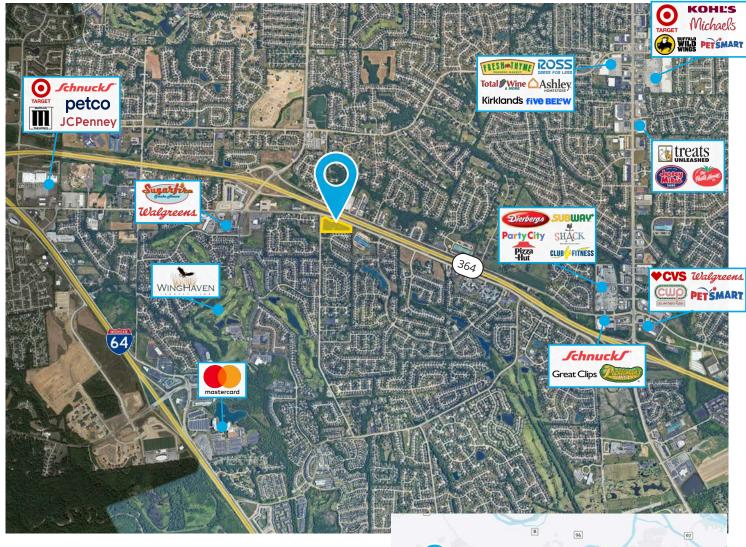

### Highlights

- Easy access to Missouri Route 364
- Excellent visibility with approximately 51,000 vehicles per day on Missouri Route 364
- Located near dining, hospitality & retail services

# Location