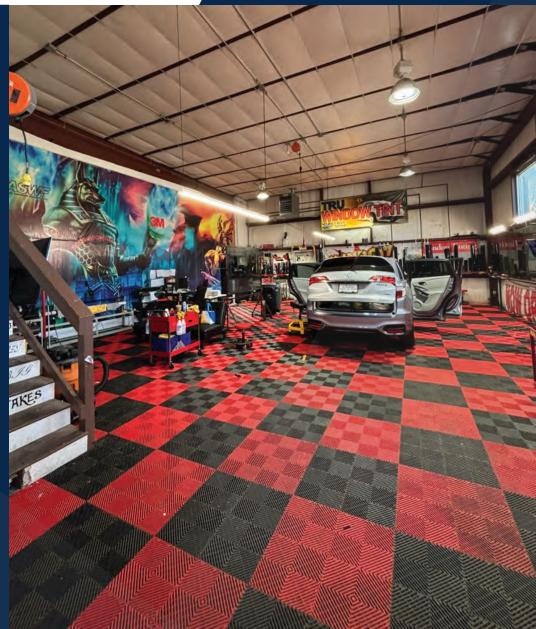

# **Property Details:**

- Fully Leased
- 12 ft Drive in door, 18 ft ceilings
- 3-phase electric, and 220v power
- Built in 2011
- Zoning C6 SS AO