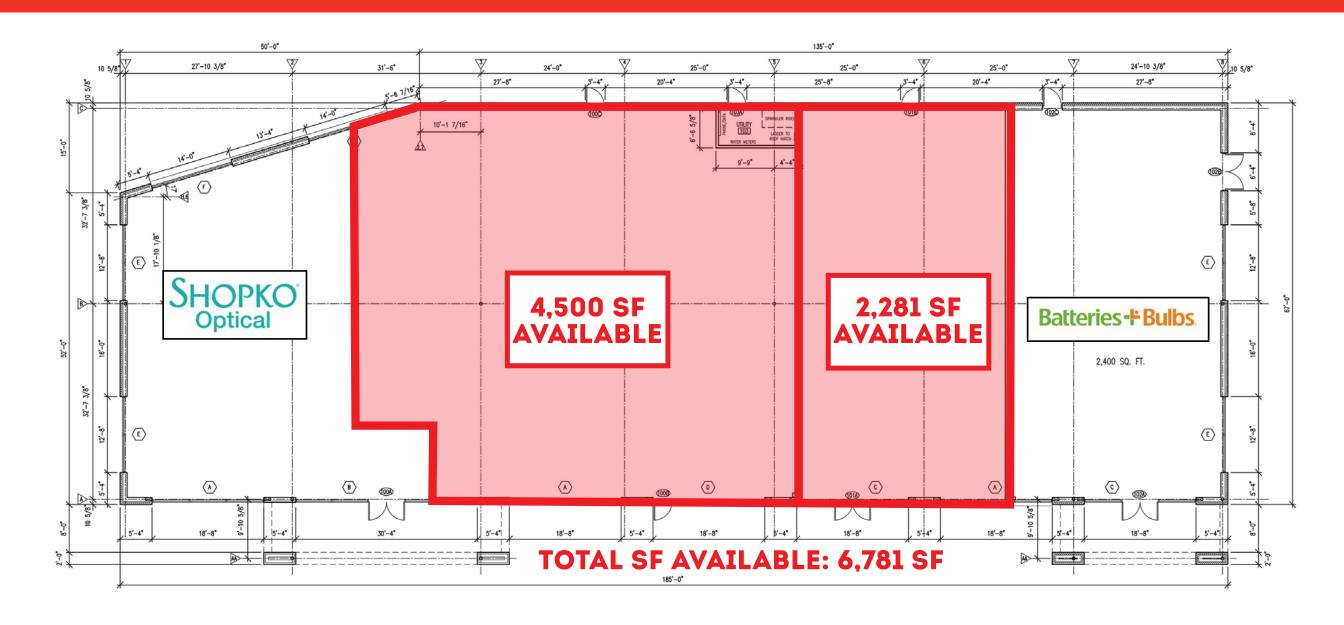

## THE SHOPPES AT MARKET POINTE 72ND & CENTENNIAL, NEC PAPILLION, NEBRASKA

- Traffic Counts: 32,650 Cars/Day
- Inline Space Available (Can be demised from 1,800 SF-6,781 SF)
- Join Chick-Fil-A, Panera, Wells Fargo, Panda Express & On The Border in Papillion's #1 Retail Power Center
- Anchors: Walmart, Lowe's, Kohl's Co-Anchors: Batteries Plus Bulbs, Shopko Optical & Firehouse Subs (vacating end of July)
- Strong traffic, demos & incomes!
- Lease Rate: \$26.00 SF (\$7 NNN)