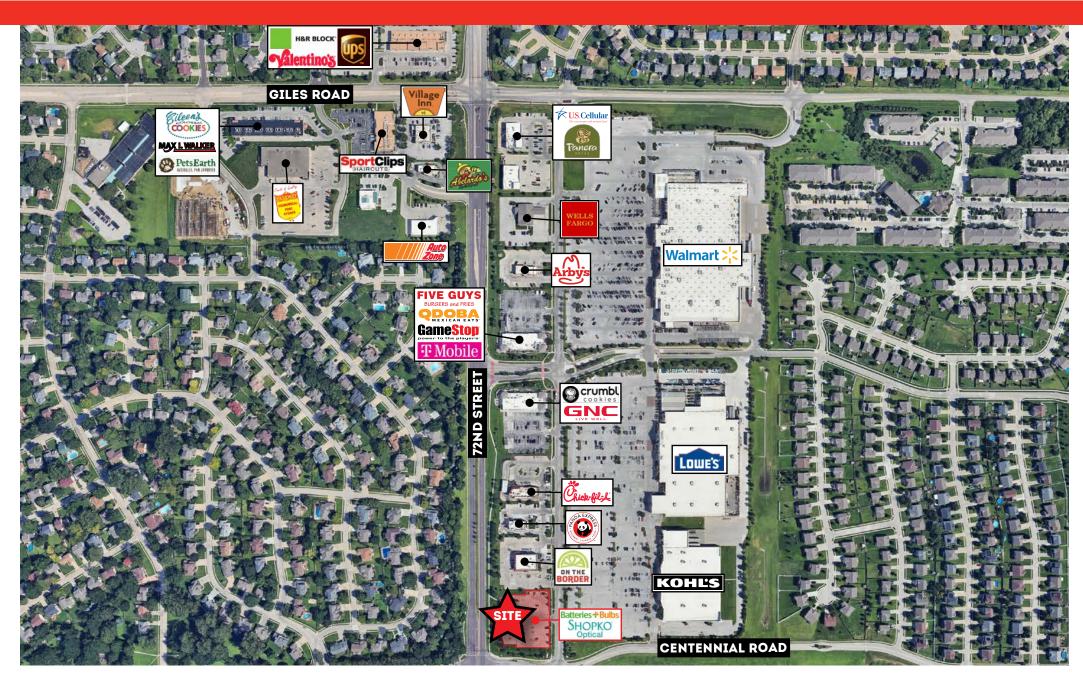

## THE SHOPPES AT MARKET POINTE 72ND & CENTENNIAL, NEC PAPILLION, NEBRASKA

- Traffic Counts: 32,650 Cars/Day
- Inline Space Available (Can be demised from 1,800 SF-6,781 SF)
- Join Chick-Fil-A, Panera, Wells Fargo, Panda Express & On The Border in Papillion's #1 Retail Power Center
- Anchors: Walmart, Lowe's, Kohl's Co-Anchors: Batteries Plus Bulbs, Shopko Optical & Firehouse Subs (vacating end of July)
- Strong traffic, demos & incomes!
- Lease Rate: \$26.00 SF (\$7 NNN)