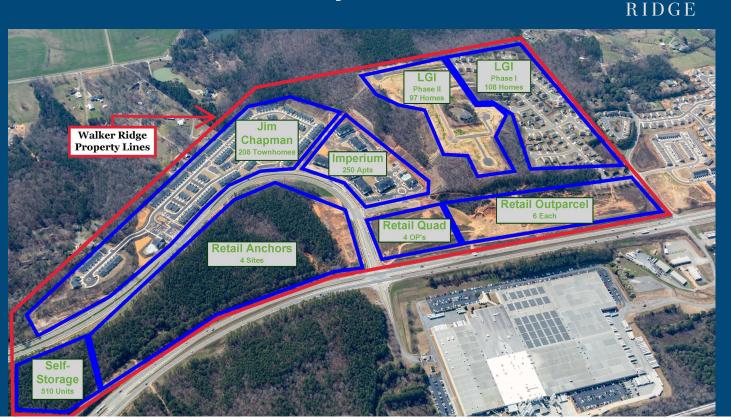

## **INVESTMENT HIGHLIGHTS**

- Convenience is key, with all utilities available at the site and a planned signalized intersection offering seamless access for employees and patrons.
- Near the Hyundai/SK On Battery Plant development, these commercial sites showcase a priority to increase local neighborhood amenities.
- Development options include hotels, automotive services, retail/office space, self-storage, healthcare, quick-service restaurants, and more.
- The Rome-Cartersville Development Corridor is a testament to Bartow County's continued growth, improving connections from Interstate 75 to Rome.