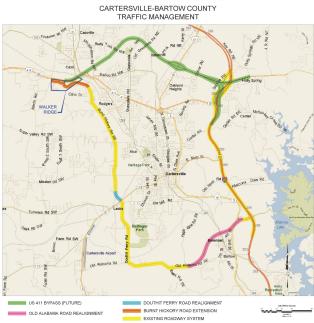

## **INVESTMENT HIGHLIGHTS**

- Convenience is key, with all utilities available at the site and a planned signalized intersection offering seamless access for employees and patrons.
- Near the Hyundai/SK On Battery Plant development, these commercial sites showcase a priority to increase local neighborhood amenities.
- Development options include hotels, automotive services, retail/office space, self-storage, healthcare, quick-service restaurants, and more.
- The Rome-Cartersville Development Corridor is a testament to Bartow County's continued growth, improving connections from Interstate 75 to Rome.