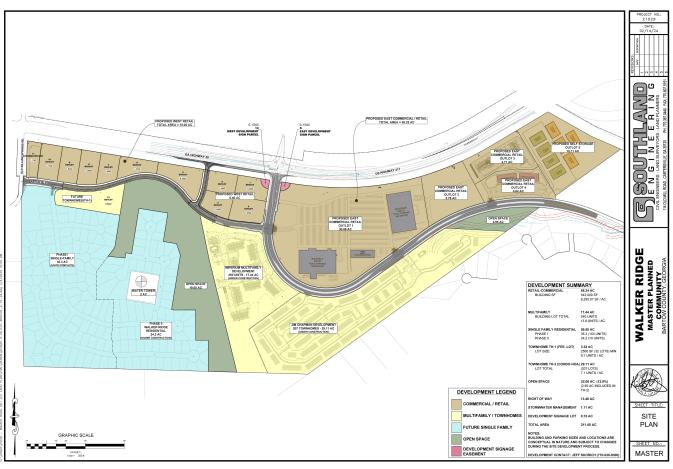

## 172 Acre Mixed Use Development: 15 Retail Parcels for Sale

U.S. Highway 411 & Burnt Hickory Connector Cartersville, Bartow County, GA

- Michael Heller, CFO, COO
- **4**04/805-1994

Jeff Skorich, Consultant

## 172 Acre Mixed Use Development: 15 Retail Parcels for Sale

U.S. Highway 411 & Burnt Hickory Connector Cartersville, Bartow County, GA