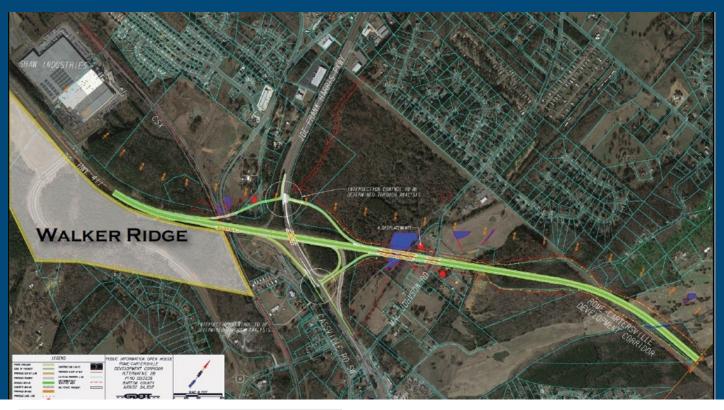

## **INVESTMENT HIGHLIGHTS**

- Convenience is key, with all utilities available at the site and a planned signalized intersection offering seamless access for employees and patrons.
- Near the Hyundai/SK On Battery Plant development, these commercial sites showcase a priority to increase local neighborhood amenities.
- Development options include hotels, automotive services, retail/office space, self-storage, healthcare, quick-service restaurants, and more.
- The Rome-Cartersville Development Corridor is a testament to Bartow County's continued growth, improving connections from Interstate 75 to Rome.