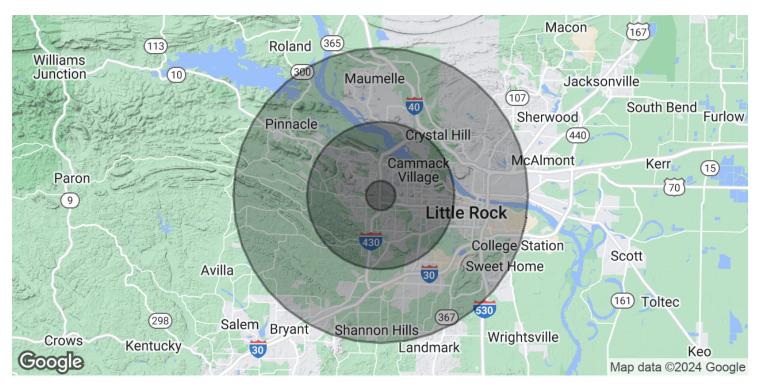

## FOR SALE | MOTEL 6 STUDIO 6 LITTLE ROCK, AR - WEST 10524 W Markham St, Little Rock, AR 72205

Demographics Map & Report

| POPULATION                              | 1 MILE              | 5 MILES               | 10 MILES                |
|-----------------------------------------|---------------------|-----------------------|-------------------------|
| Total Population                        | 8,252               | 134,628               | 298,454                 |
| Average Age                             | 35.6                | 37.8                  | 37.5                    |
| Average Age (Male)                      | 36.7                | 36.1                  | 35.7                    |
| Average Age (Female)                    | 37.7                | 39.2                  | 39.0                    |
|                                         |                     |                       |                         |
|                                         |                     |                       |                         |
| HOUSEHOLDS & INCOME                     | 1 MILE              | 5 MILES               | 10 MILES                |
| HOUSEHOLDS & INCOME Total Households    | <b>1 MILE</b> 4,513 | <b>5 MILES</b> 65,760 | <b>10 MILES</b> 143,701 |
|                                         |                     |                       |                         |
| Total Households                        | 4,513               | 65,760                | 143,701                 |
| Total Households<br># of Persons per HH | 4,513<br>1.8        | 65,760<br>2.0         | 143,701                 |