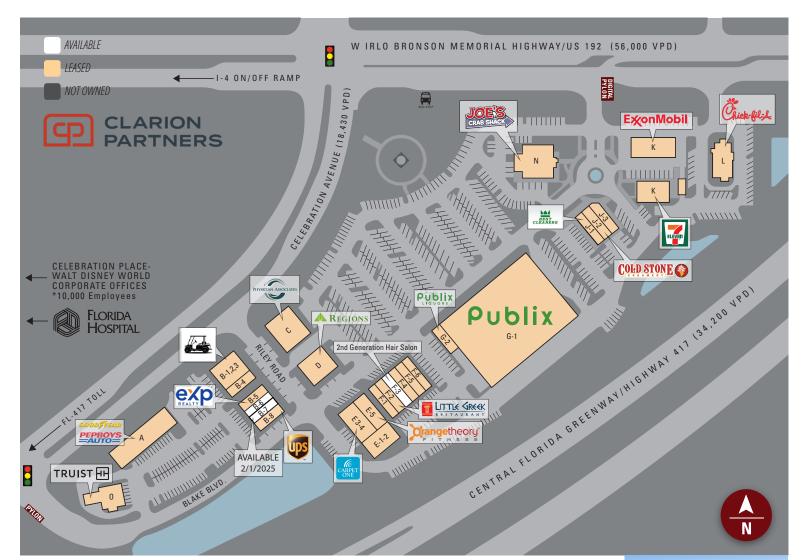

| Suite   | Tenant                                         | Size  |
|---------|------------------------------------------------|-------|
| А       | Goodyear Pep Boys Auto Service                 | 6,716 |
| B 1-2-3 | Lands' End Golf Carts                          | 4,200 |
| B-4     | Veterinary Hospital of Celebration             | 1,400 |
| B-5     | eXp Realty                                     | 1,424 |
| B-6     | AVAILABLE                                      | 1,400 |
| B-7     | Tropical Smoothie Cafe<br>(AVAILABLE 2/1/2025) | 1,400 |
| B-8     | The UPS Store                                  | 1,400 |
| С       | Orlando Physician Associates                   | 5,660 |
| D       | Regions Bank                                   | 3,820 |

| Suite | Tenant                        | Size   |
|-------|-------------------------------|--------|
| E-1-2 | Celebration Hardware Company  | 3,375  |
| E 3-4 | Carpet One                    | 3,730  |
| E5    | Orange Theory Fitness         | 2,550  |
| F-1   | Lee Spa & Nails               | 1,700  |
| F-2   | Little Greek Restaurant       | 1,700  |
| F-3   | **Contract Pending**          | 1,700  |
| F-4   | Posto Pizza                   | 1,700  |
| F-5   | Mulligan's Pub and Restaurant | 1,700  |
| F-6   | Le China Chinese Restaurant   | 1,700  |
| G-1   | Publix Supermarket            | 49,098 |

| Suite         | Tenant                   | Size   |
|---------------|--------------------------|--------|
| G-2           | Publix Liquors           | 1,400  |
| J-1           | Best Cleaners            | 1,600  |
| J-2           | Cold Stone Creamery      | 1,600  |
| J-3           | Evolve Bicycles          | 1,619  |
| K             | Exxon Mobil Oil/7-Eleven | 4,000  |
| L             | Chick-Fil-A              | 4,197  |
| N             | Joe's Crab Shack         | 7,000  |
| 0             | Truist                   | 2,300  |
| TOTAL 120,089 |                          |        |
| Halle III     |                          | 11,110 |