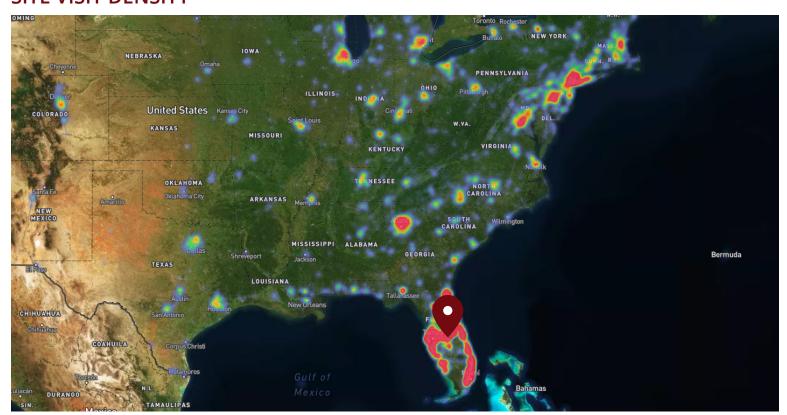

#### SITE VISIT DENSITY

Red, orange, and yellow colors represent the location of 60% of site visitors

Data provided by Placer Labs Inc. (www.placer.ai)