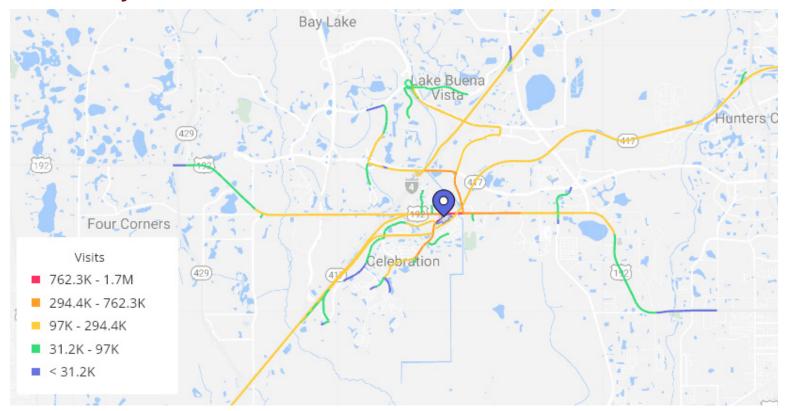

Tyler Wilkins**

407.581.6245 | twilkins@crossmanco.com 3333 South Orange Avenue, Suite 201, Orlando, FL

Licensed Real Estate Broker. No warranty expressed or implied has been made to the accuracy of the information provided herein, no liability assumed for error or omission.



6070 W Irlo Bronson Memorial Highway / US 192 Celebration, FL 34747 Lat 28.331, Long -81.526

#### **RANKING PERCENTILE - FOOT TRAFFIC**

| Area Shopping Centers | State | 15 Miles | 5 Miles |
|-----------------------|-------|----------|---------|
| Water Tower Shoppes   | 89%   | 83%      | 82%     |
|                       |       |          |         |
| Area Grocers          | State | 15 Miles | 5 Miles |

#### **CUSTOMER LOYALTY**



Data provided by Placer Labs Inc. (www.placer.ai)

## **CUSTOMER JOURNEY**



Data provided by Placer Labs Inc. (www.placer.ai)

### **Tyler Wilkins**

407.581.6245 | twilkins@crossmanco.com 3333 South Orange Avenue, Suite 201, Orlando, FL



Licensed Real Estate Broker. No warranty expressed or implied has been made to the accuracy of the information provided herein, no liability assumed for error or omission.