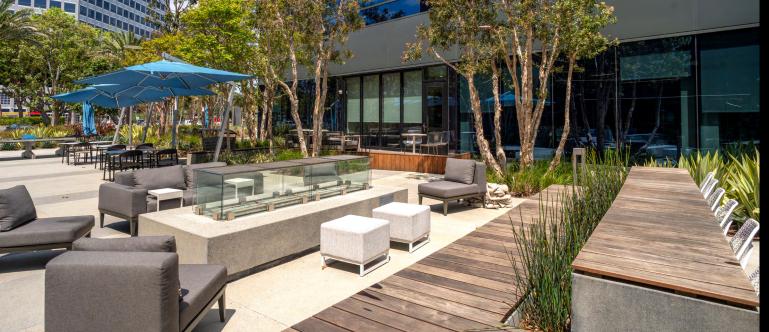

## RE-IMAGINED OUTDOOR AREA

New Café & Coffee Shop

### Tenant **Lounge**

| utdoor <b>WiFi &amp;</b> |                    |
|--------------------------|--------------------|
| peakers                  | $\overline{\odot}$ |

**Indoor/Outdoor** Workspace

Fire Pit Ping Pong Putting Green

## 300 & 400 Continental

The campus features indoor and outdoor workspaces, a private conference facility, private patios, abovestandard ceiling heights, free Tesla charging and standard EV charging stations, a new gym and yoga area, and an on-campus coffee shop with a curated food and beverage selection.