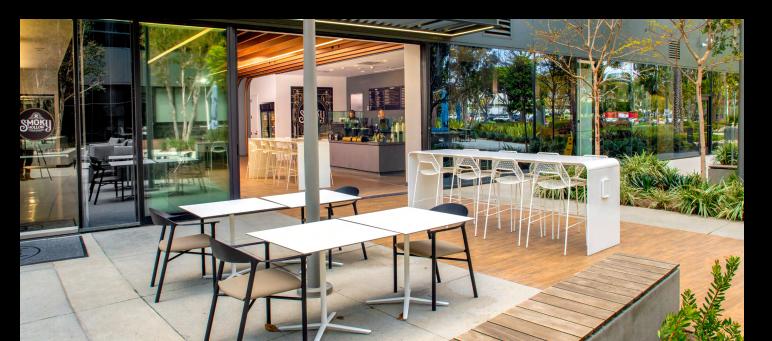

## RE-IMAGINED OUTDOOR AREA

New Café & Coffee Shop

C+G is proud to announce the opening of Smoky Hollow Roasters!

Smoky Hollow roasters is a Laid-back coffeehouse serving tea & espresso drinks along with breakfast & lunch bites. Their sister location, Blue Butterfly, is located on Main Street in downtown El Segundo and is a pillar of the El Segundo community.

### Local El Segundo Cafe Smoky Hollow Roasters

**Reimagined Café** Décor and Menu

**Gourmet** Coffee

Collaborative Workspace

**Indoor/Outdoor** Seating