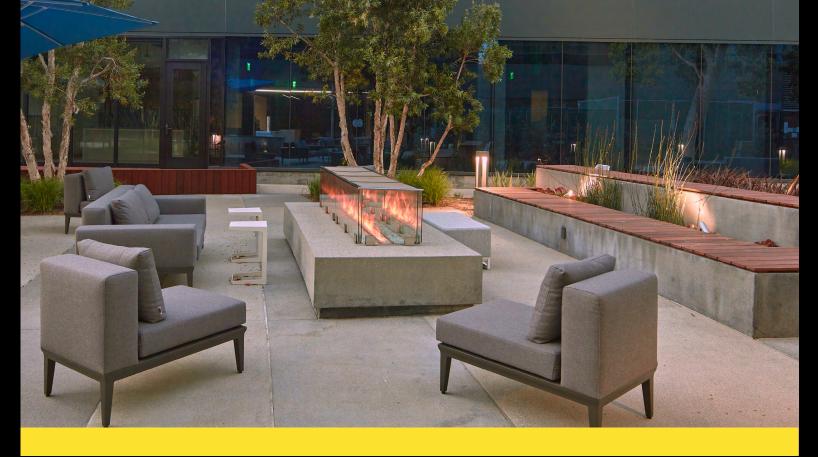

## RE-IMAGINED OUTDOOR AREA

New Café & Coffee Shop

### Tenant **Lounge**

| utdoor <b>WiFi &amp;</b> |                    |
|--------------------------|--------------------|
| peakers                  | $\overline{\odot}$ |

**Indoor/Outdoor** Workspace

Fire Pit Ping Pong Putting Green