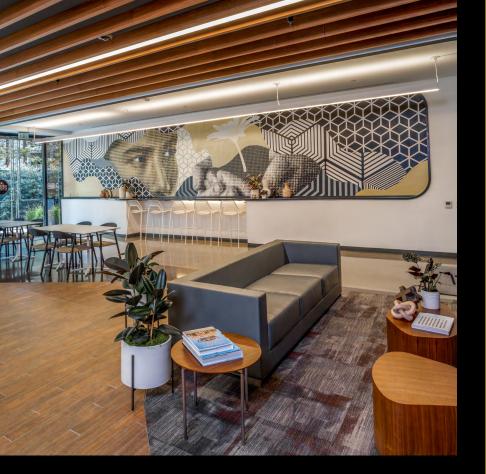

### Tenant **Lounge**

| utdoor <b>WiFi &amp;</b> |                    |
|--------------------------|--------------------|
| peakers                  | $\overline{\odot}$ |

**Indoor/Outdoor** Workspace

Fire Pit Ping Pong Putting Green