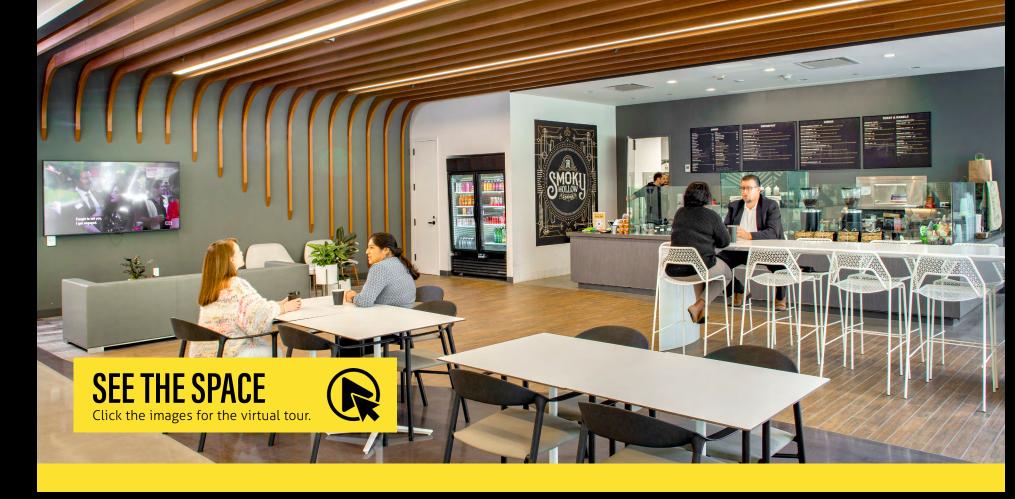

C+G is proud to announce the opening of Smoky Hollow Roasters!

Smoky Hollow roasters is a Laid-back coffeehouse serving tea & espresso drinks along with breakfast & lunch bites. Their sister location, Blue Butterfly, is located on Main Street in downtown El Segundo and is a pillar of the El Segundo community.

### Local El Segundo Cafe Smoky Hollow Roasters

**Reimagined Café** Décor and Menu

**Gourmet** Coffee

Collaborative Workspace

**Indoor/Outdoor** Seating