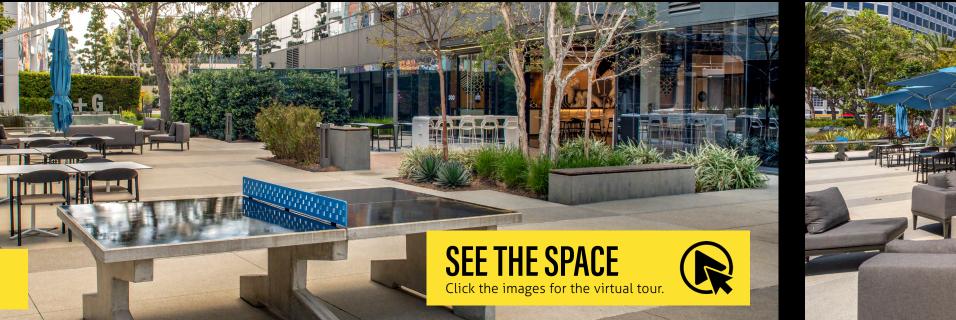

## RE-IMAGINED OUTDOOR AREA

New Café & Coffee Shop

### Tenant **Lounge**

| utdoor <b>WiFi &amp;</b> |                    |
|--------------------------|--------------------|
| peakers                  | $\overline{\odot}$ |

**Indoor/Outdoor** Workspace

Fire Pit Ping Pong Putting Green

## 300 & 400 Continental

The campus features indoor and outdoor workspaces, a private conference facility, private patios, abovestandard ceiling heights, free Tesla charging and standard EV charging stations, a new gym and yoga area, and an on-campus coffee shop with a curated food and beverage selection.