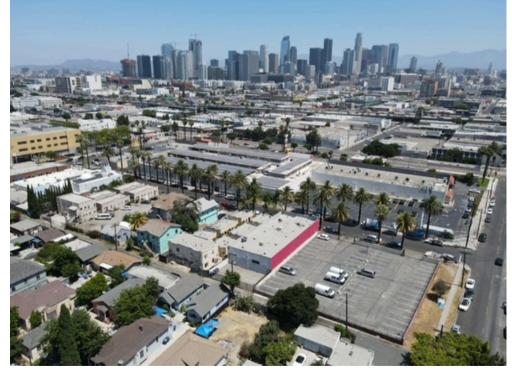

452-456 E. 20th St. (6,100 Sq. Ft.)

FASHION DISTRICT • LOS ANGELES

**FOR SALE** 

INDUSTRIAL SPACE • WAREHOUSE SPACE

# 452-456 E. 20TH ST. LOS ANGELES | CA