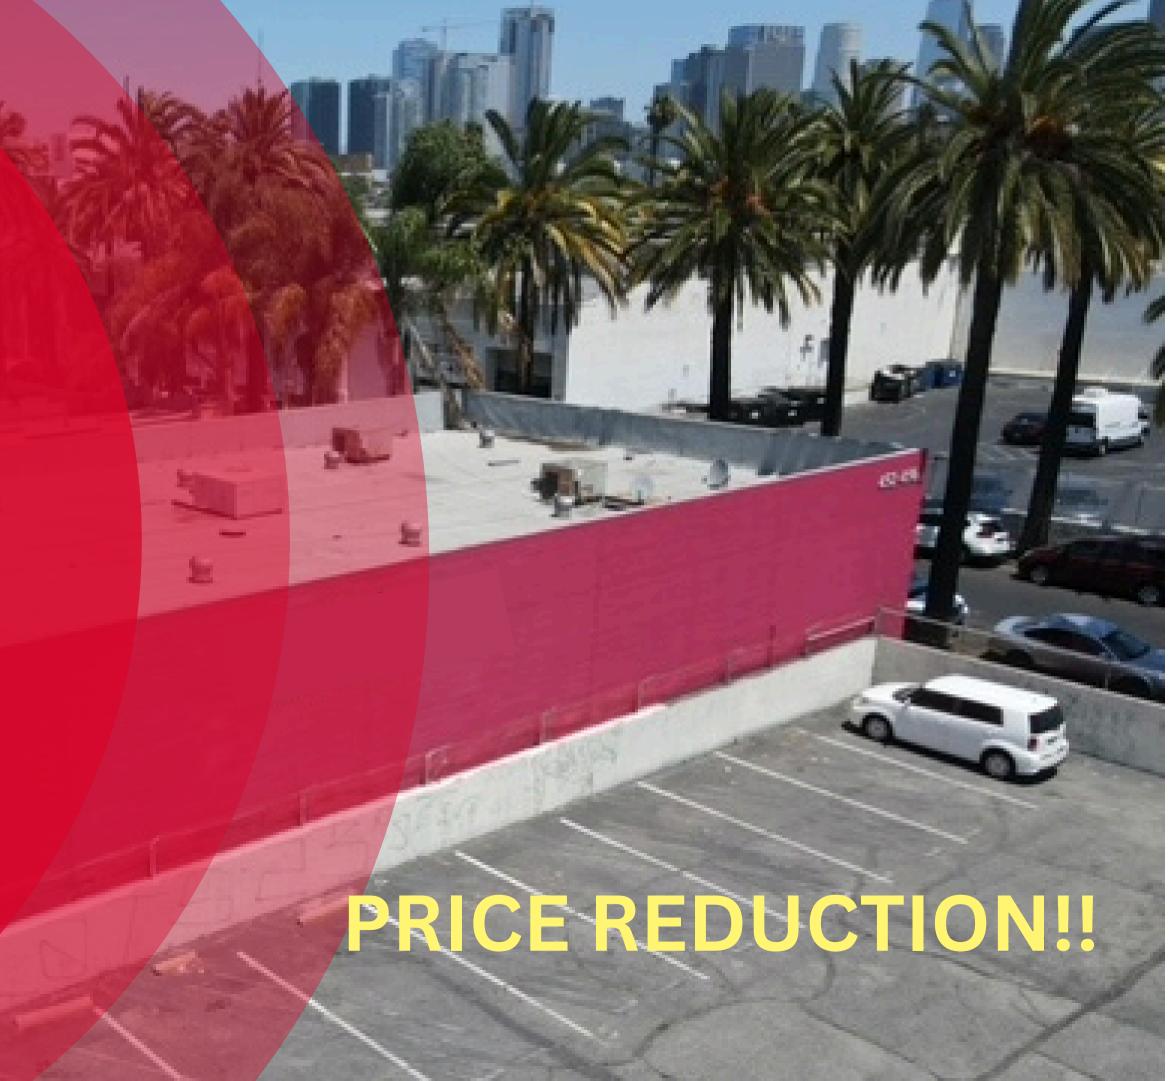

452-456 E. 20th St. (6,100 Sq. Ft.)

FASHION DISTRICT • LOS ANGELES

**FOR SALE** 

INDUSTRIAL SPACE • WAREHOUSE SPACE

#### **PRICE REDUCTION!**

Price: \$2,300,000.

\$2,074,000

Although all furnished information is from source deemed reliable, such information has not been verified and no express representation is made, nor is implied as to the accuracy. All measurements are approximate.