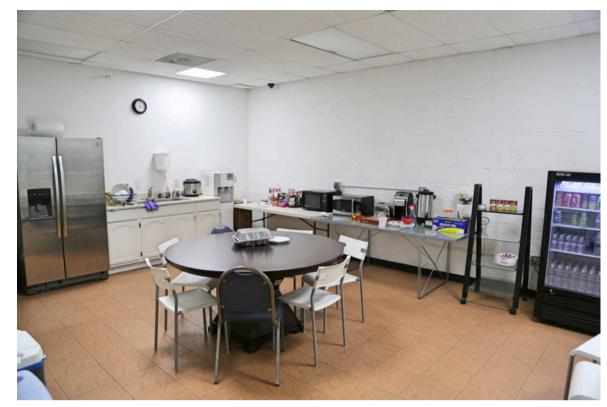

## **PROPERTY PHOTOS**

RECEPTION AREA ROOM 1 **COPY ROOM** R/R R/R ROOM 2 **LUNCH ROOM** ROOM 3 SAFETY ROOM ROOM 4 WAREHOUSE SAMPLE ROOM LOADING DOCK PARKING LOT Alley

E. 20th St

452-456 E. 20TH ST. LOS ANGELES | CA

Reception Area

Office

Hall way --->

Lunch Room

Photo Room

<---- Unfinished Mezzanine