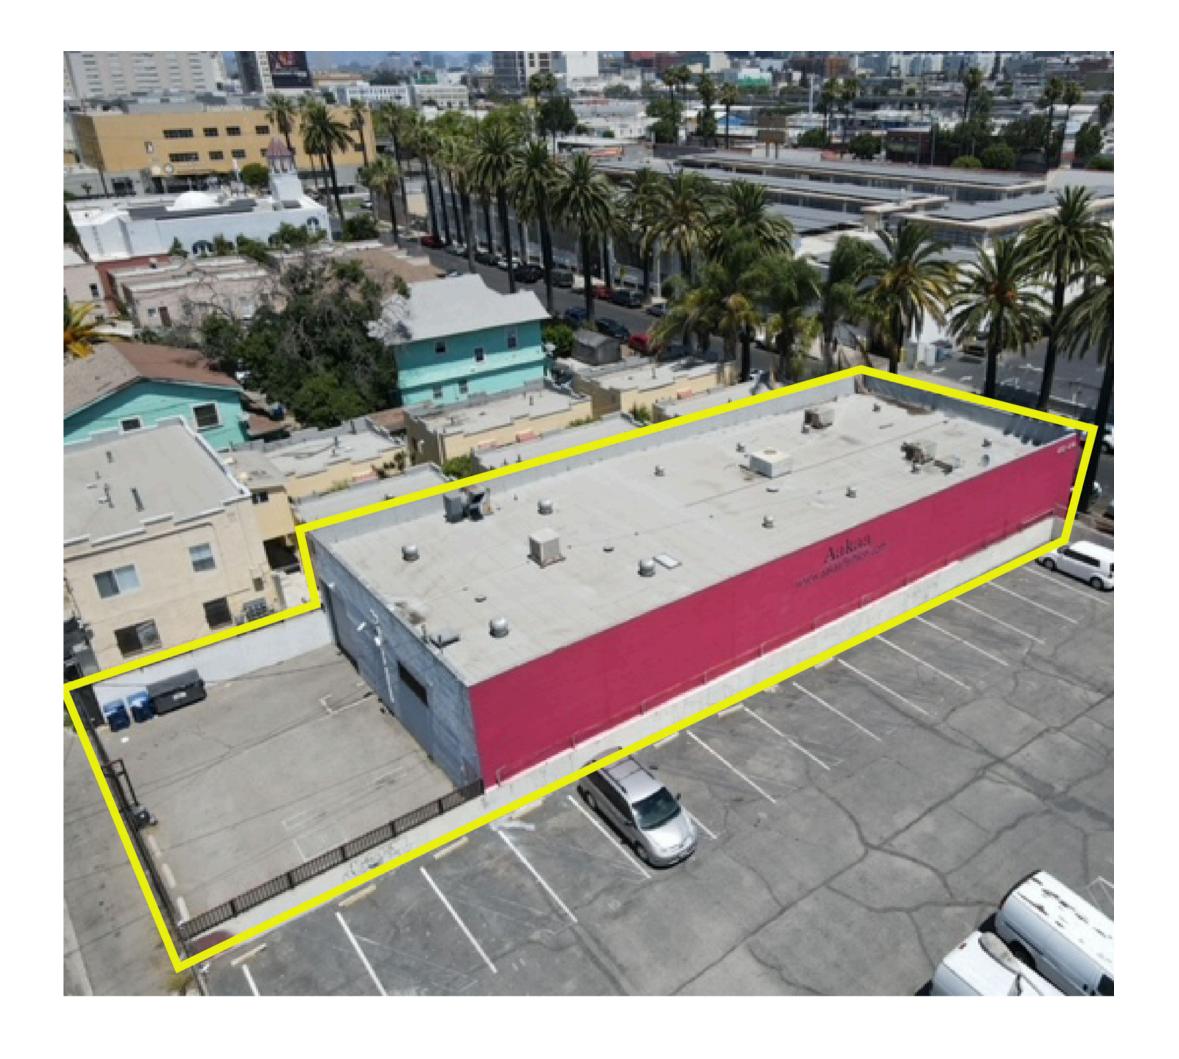

# 452-456 E. 20TH ST. LOS ANGELES | CA

### **FEATURES**

Building SF: 6,100 Sq. FT.

Land SF: 7,380 Sq. Ft.

Office SF: 3,350 Sq. Ft.

**Parking Spaces:** 7

**Height:** 16 Feet

**Power:** 200 A; 120-240 V; 3 P