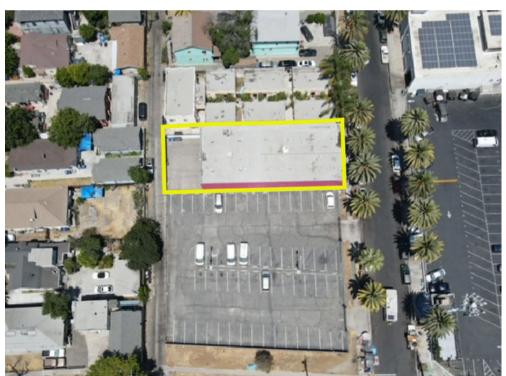

452-456 E. 20th St. (6,100 Sq. Ft.)

FASHION DISTRICT • LOS ANGELES

**FOR SALE** 

INDUSTRIAL SPACE • WAREHOUSE SPACE

# 452-456 E. 20TH ST. LOS ANGELES | CA

### **FEATURES**

Building SF: 6,100 Sq. FT.

Land SF: 7,380 Sq. Ft.

Office SF: 3,350 Sq. Ft.

**Parking Spaces:** 7

**Height:** 16 Feet

**Power:** 200 A; 120-240 V; 3 P