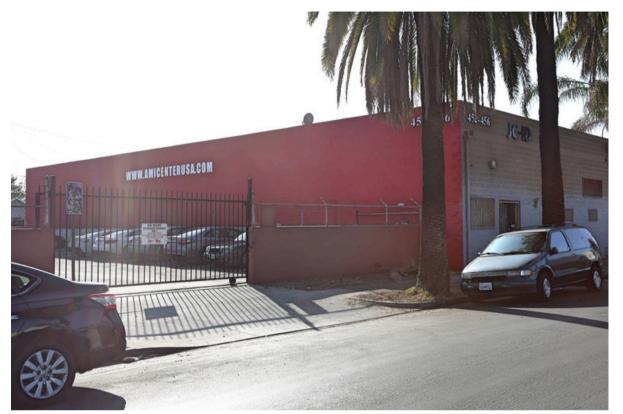

452-456 E. 20th St. (6,100 Sq. Ft.)

FASHION DISTRICT • LOS ANGELES

**FOR SALE** 

INDUSTRIAL SPACE • WAREHOUSE SPACE

# 452-456 E. 20TH ST. LOS ANGELES | CA