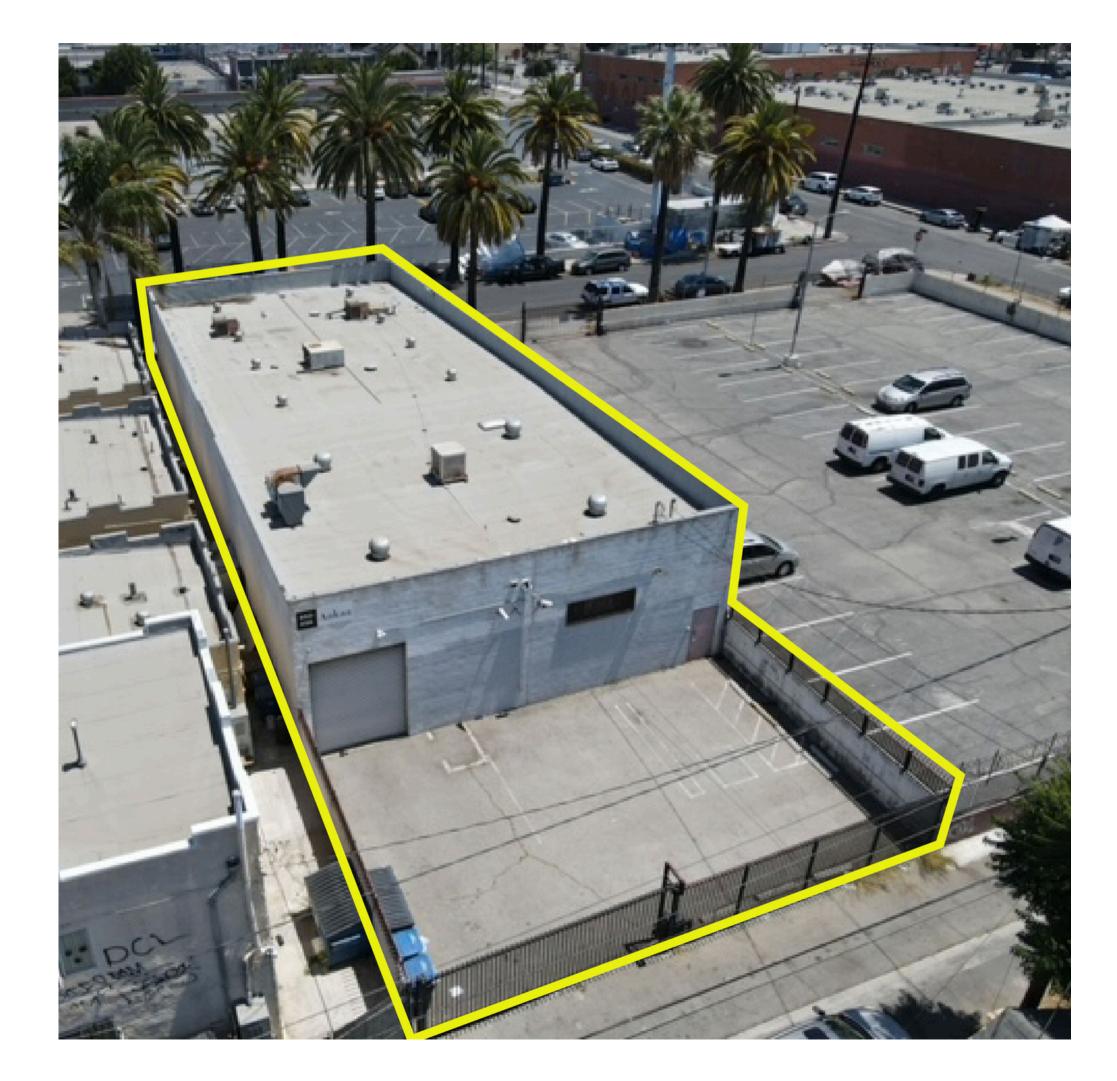

### **FEATURES**

Building SF: 6,100 Sq. FT.

Land SF: 7,380 Sq. Ft.

Office SF: 3,350 Sq. Ft.

**Parking Spaces:** 7

**Height:** 16 Feet

**Power:** 200 A; 120-240 V; 3 P

# Ground Level Doors: 1

**Construction:** Concrete Block

**Zoning:** LAM1

**Year Built: 1991** 