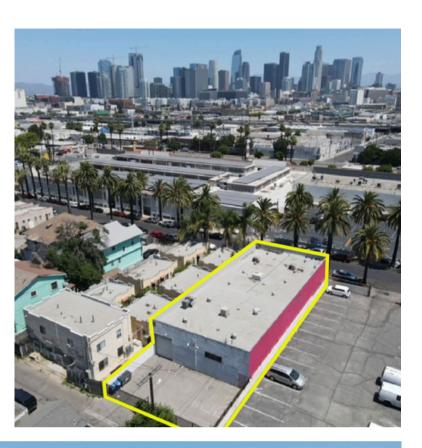

452-456 E. 20th St. (6,100 Sq. Ft.)

FASHION DISTRICT • LOS ANGELES

**FOR SALE** 

INDUSTRIAL SPACE • WAREHOUSE SPACE

# 452-456 E. 20TH ST. LOS ANGELES | CA

### **FEATURES**

Building SF: 6,100 Sq. FT.

Land SF: 7,380 Sq. Ft.

Office SF: 3,350 Sq. Ft.

**Parking Spaces:** 7

**Height:** 16 Feet

**Power:** 200 A; 120-240 V; 3 P