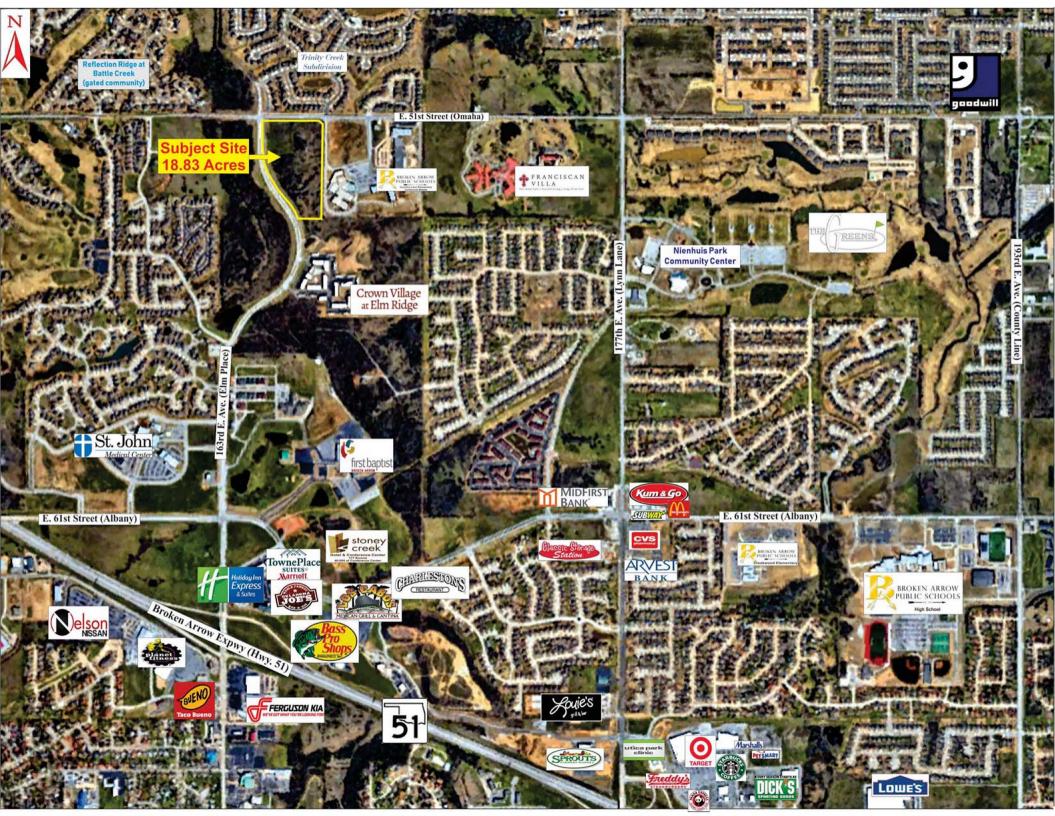

## **ELM RIDGE** Commercial Land For Sale

## Southeast Corner of E. 51st Street (Omaha) & N. 161st E. Ave. (Elm Place) Broken Arrow, Oklahoma 74012

For Additional Information Contact: Doug Bauer, CCIM Office: 918.665.1210

- +/. 18.83Acre Site Being Offered For Sale
- Zoning: A-1 (Subject to Commercial Zoning)
- Utilities: Gas, Electric & Water to Site
- 8" Sanitary Sewer Line on N. Side of E . 51st
- Traffic Counts: (2022 INCOG)
  13,955 vpd N. 161st E. Ave. (Elm Place)
  12,682 vpd E. 51st St reet (Omaha)
- Numerous residential subdivisions in close proximity