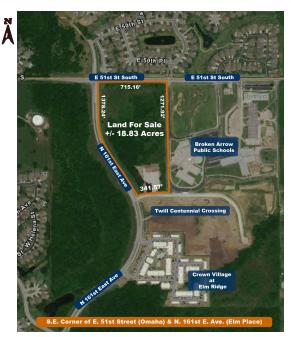

## **ELM RIDGE** Commercial Land For Sale

## Southeast Corner of E. 51st Street (Omaha) & N. 161st E. Ave. (Elm Place) Broken Arrow, Oklahoma 74012

For Additional Information Contact: Doug Bauer, CCIM Office: 918.665.1210

- +/. 18.83Acre Site Being Offered For Sale
- Zoning: A-1 (Subject to Commercial Zoning)
- Utilities: Gas, Electric & Water to Site
- 8" Sanitary Sewer Line on N. Side of E . 51st
- Traffic Counts: (2022 INCOG)
  13,955 vpd N. 161st E. Ave. (Elm Place)
  12,682 vpd E. 51st St reet (Omaha)
- Numerous residential subdivisions in close proximity