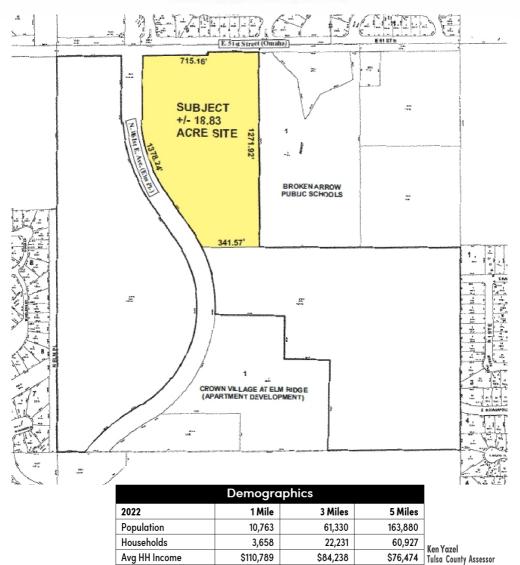

## **ELM RIDGE** Commercial Land For Sale

## Southeast Corner of E. 51st Street (Omaha) & N. 161st E. Ave. (Elm Place) Broken Arrow, Oklahoma 74012

For Additional Information Contact: Doug Bauer, CCIM Office: 918.665.1210

- +/. 18.83Acre Site Being Offered For Sale
- Zoning: A-1 (Subject to Commercial Zoning)
- Utilities: Gas, Electric & Water to Site
- 8" Sanitary Sewer Line on N. Side of E . 51st
- Traffic Counts: (2022 INCOG)
  13,955 vpd N. 161st E. Ave. (Elm Place)
  12,682 vpd E. 51st St reet (Omaha)
- Numerous residential subdivisions in close proximity