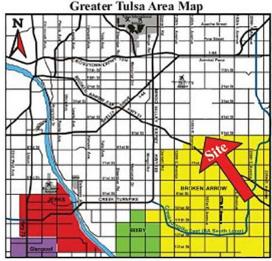

## **ELM RIDGE** Commercial Land For Sale

## Southeast Corner of E. 51st Street (Omaha) & N. 161st E. Ave. (Elm Place) Broken Arrow, Oklahoma 74012

For Additional Information Contact: Doug Bauer, CCIM Office: 918.665.1210

- +/. 18.83Acre Site Being Offered For Sale
- Zoning: A-1 (Subject to Commercial Zoning)
- Utilities: Gas, Electric & Water to Site
- 8" Sanitary Sewer Line on N. Side of E . 51st
- Traffic Counts: (2022 INCOG)
  13,955 vpd N. 161st E. Ave. (Elm Place)
  12,682 vpd E. 51st St reet (Omaha)
- Numerous residential subdivisions in close proximity