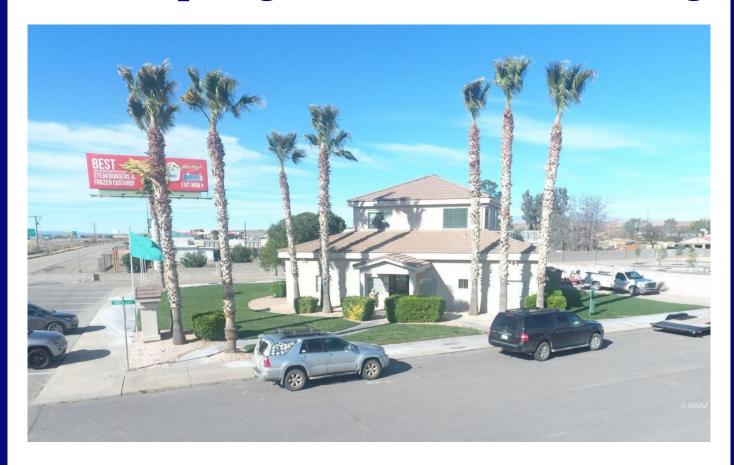

## Desert Springs Commercial Building

4,264 Sq. Ft. - 0.65 Acres - Listed At: \$830,000 MLS#: 1203690 - Address: 4103 E Fleet St - Littlefield, AZ 86432

One of a kind commercial building with I-15 frontage in Desert Springs (Littlefield) AZ. 4264 Sq. ft. and currently fully occupied. Consists of 6 separate office spaces, conference room, two shared lobbies and two bathrooms. Property sits on .65 acres, fully landscaped, covered parking for 3 cars and 10x10' storage shed. Property also has a 518 sq. ft. 2 bedroom apartment suite on ground level. Just off of exit 9 in Littlefield/Desert Springs AZ and 25 minutes from St. George. Owner/Agent.