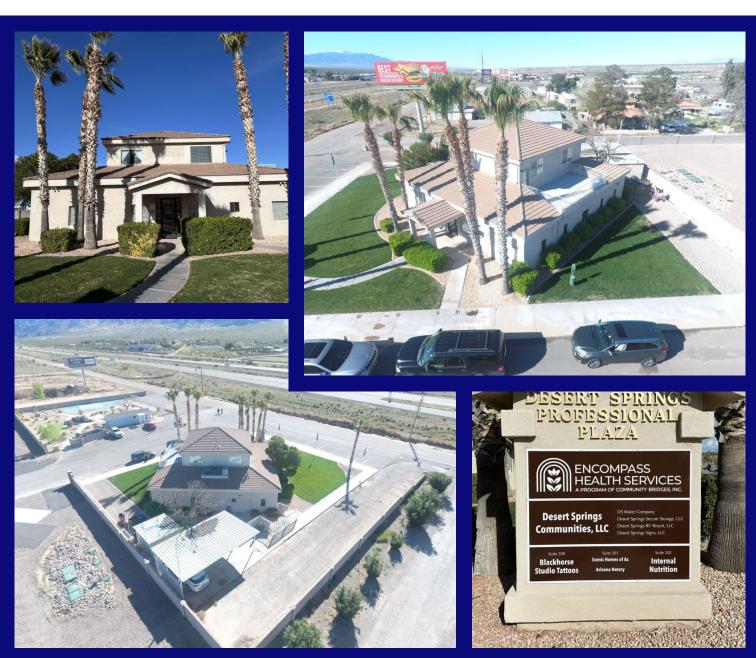

## Desert Springs Commercial Building

4,264 Sq. Ft. - 0.65 Acres - Listed At: \$830,000 MLS#: 1203690 - Address: 4103 E Fleet St - Littlefield, AZ 86432

One of a kind commercial building with I-15 frontage in Desert Springs (Littlefield) AZ. 4264 Sq. ft. and currently fully occupied. Consists of 6 separate office spaces, conference room, two shared lobbies and two bathrooms. Property sits on .65 acres, fully landscaped, covered parking for 3 cars and 10x10' storage shed. Property also has a 518 sq. ft. 2 bedroom apartment suite on ground level. Just off of exit 9 in Littlefield/Desert Springs AZ and 25 minutes from St. George. Owner/Agent.