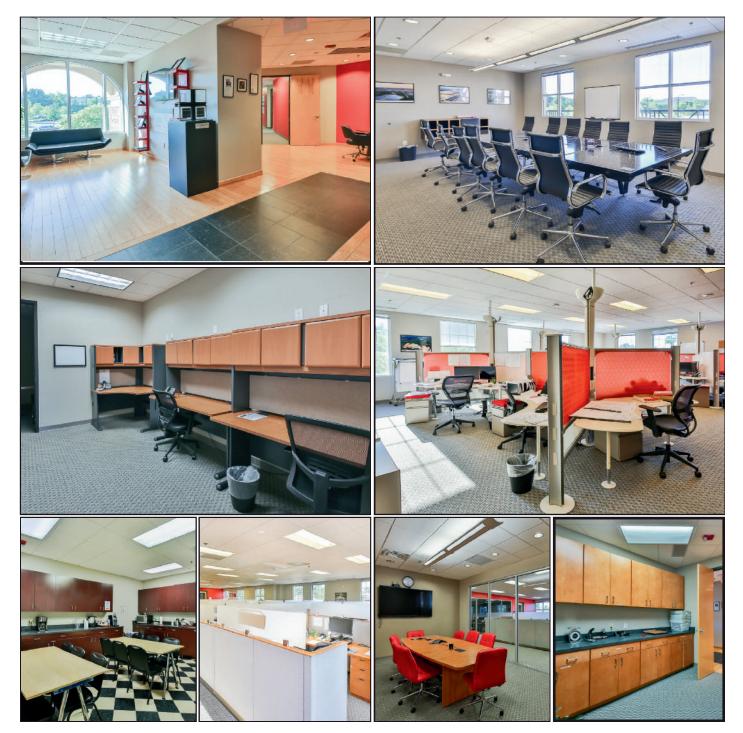

>Gov's Cantina</li> <li>Sal's NY Pizza</li> <li>Munchilove</li> </ul> |

#### THE BOLD BUILDING OFFICE SPACE FOR LEASE

# DEMOGRAPHICS

#### Governors Club, NC Demographics By Radius

Median Income

\$96,484

**High Income** 

Households

25.3%

Income greater than

\$200,000

This 5 mile radius has a greater median household income than the state of North Carolina (\$66,186) and Chatham County (\$84,222).

Population 54,118 number of people

Households

18,986

number of households

(people who occupy a housing unit)

Population Density 769

Low Income Households 11.9%

Income less than \$25,000

population density than the state of North Carolina (215) and Chatham County (113).



## **PROPERTY** COMMON AREA PHOTOS



#### THE BOLD BUILDING

OFFICE SPACE FOR LEASE

#### INTERIOR PHOTOS





# FLOORPLAN

**Size:** ± 4,000 SF TO ± 16,000 SF









CHELA TU Senior Associate, CCIM M:919.260.7059 Chela@boldnc.com



**LEWIS HENDRICKS** 

Commerical Broker M:828.434.0678 Lewis@boldnc.com

boldcre.com

50051 Governors Drive Chapel Hill, NC 27517