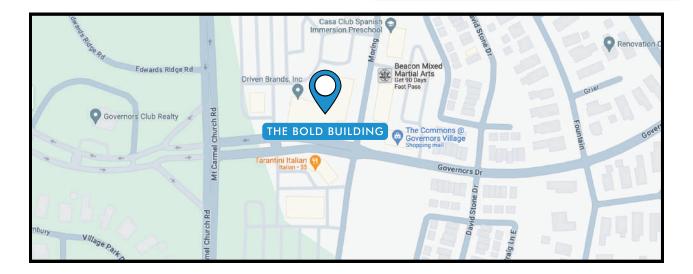

# **PROPERTY** LOCATION

| COLLECTION ST // CROSS ST                                                                                                                                                                      | TRAFFIC VOLUME                                     | DISTANCE                                                                               |
|------------------------------------------------------------------------------------------------------------------------------------------------------------------------------------------------|----------------------------------------------------|----------------------------------------------------------------------------------------|
| <ul> <li>Mt Carmel Church Rd // Governors Dr</li> <li>Old Farrington Point Rd // Whippoorwill Ln</li> <li>Whippoorwill Ln // Moring</li> <li>US Hwy 15-501 N // Mt Carmel Church Rd</li> </ul> | •••• <del>8</del> ,000<br>6,300<br>2,300<br>36,000 | <ul> <li>0.1 miles</li> <li>0.4 miles</li> <li>0.5 miles</li> <li>3.0 miles</li> </ul> |