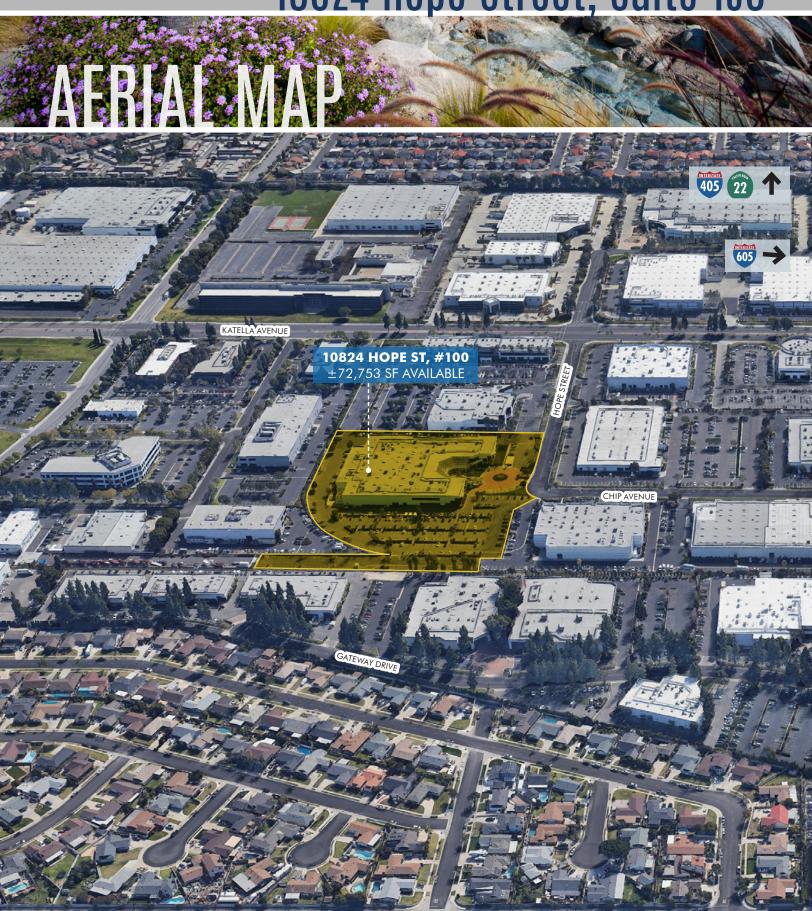

# AERIAL MAP

© 2022 CBRE, Inc. This information has been obtained from sources believed reliable. We have not verified it and make no guarantee, warranty or representation about it. Any projections, opinions, assumptions or estimates used are for example only and do not represent the current or future performance of the property. You and your advisors should conduct a careful, independent investigation of the property to determine to your satisfaction the suitability of the property for your needs. All other marks displayed on this document are the property of their respective owners. N:\Team-Revere\Marketing - InDesign\Warland Cypress Business Center\10824 Hope St\10824 Hope St \#150 \_ Brochure \_ vOAK.indd