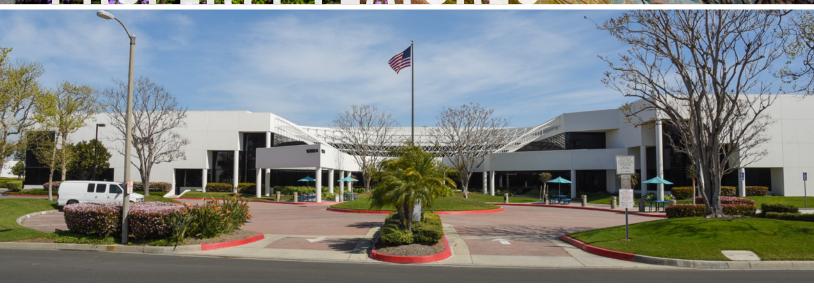

### 10824 Hope Street, Suite 150

# PROPERTY FEATURES

±55,471 SF Available

Three (3) Dock High Positions

±27,000 SF 2-Story Office

Two (2) Grade Level Loading Doors

±28,471 Warehouse SF

Heavy Power

24' Warehouse Clear

100% HVAC

4:1,000 Parking Ratio

Close proximity to 405, 22 and 605 Freeways