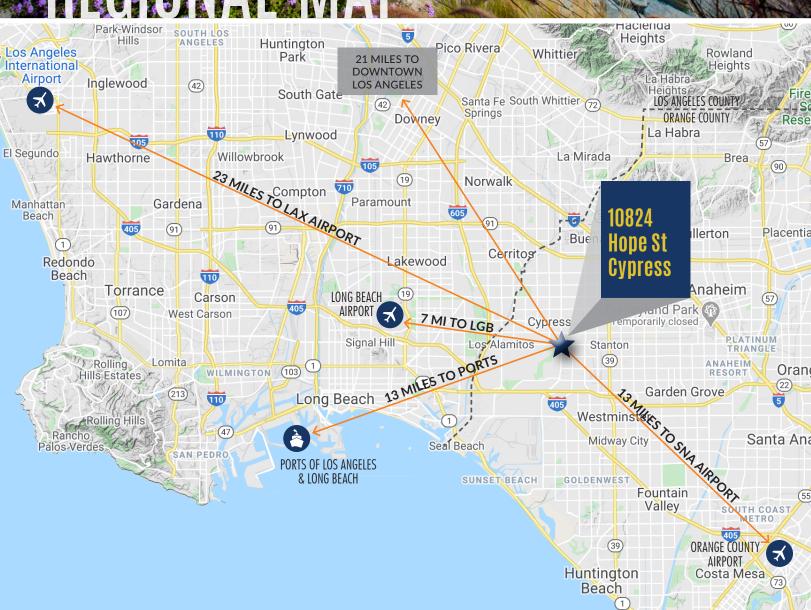

# AERIAL MAP

© 2022 CBRE, Inc. This information has been obtained from sources believed reliable. We have not verified it and make no guarantee, warranty or representation about it. Any projections, opinions, assumptions or estimates used are for example only and do not represent the current or future performance of the property. You and your advisors should conduct a careful, independent investigation of the property to determine to your satisfaction the suitability of the property for your needs. All other marks displayed on this document are the property of their respective owners. N:\Team-Revere\Marketing - InDesign\Warland Cypress Business Center\10824 Hope St\10824 Hope St \#150 \_ Brochure \_ vOAK.indd