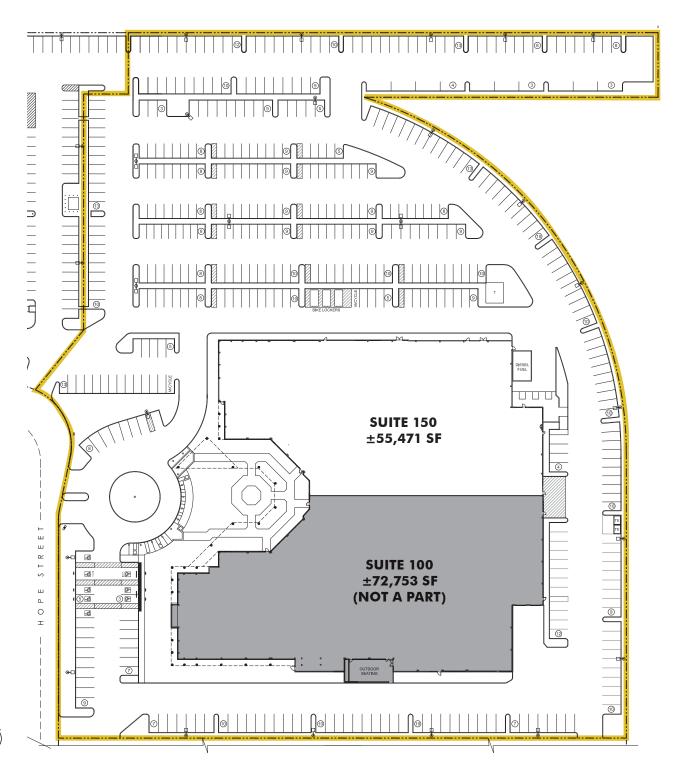

SE 10824 Hope Street, Suite 150 CYPRESS :: CALIFORNIA



**Another Quality Project By** 

WARLAND INVESTMENTS

FOR MORE INFORMATION OR TO ARRANGE A TOUR, PLEASE CONTACT:

### **BRIAN DEREVERE**

Senior Vice President Lic. 00885755 +1 714 371 9224 brian.derevere@cbre.com

### **LAIRD PERKINS**

Senior Vice President Lic. 00966207 +1 310 363 4920 laird.perkins@cbre.com

### **CBRE**

Lic. 00409987 3501 Jamboree Road Suite 100 Newport Beach, CA 92660



### 10824 Hope Street, Suite 150

# PROPERTY FEATURES





±55,471 SF Available



Three (3) Dock High Positions



±27,000 SF 2-Story Office



Two (2) Grade Level Loading Doors



±28,471 Warehouse SF



Heavy Power



24' Warehouse Clear



100% HVAC



4:1,000 Parking Ratio



Close proximity to 405, 22 and 605 Freeways





### SITEPLAN





### FLOOR PLANS

**CONCEPTUAL FIRST FLOOR PLAN (WITH ENHANCED WAREHOUSE)** 



### 10824 Hope Street, Suite 150

### FINAR PLANS

### **CONCEPTUAL SECOND FLOOR PLAN**



### 10824 Hope Street, Suite 150

## FLOOR PLANS

**AS BUILT FLOOR PLANS** 

**FIRST FLOOR** 





**AS BUILT FLOOR PLANS** 

**SECOND FLOOR** 









### **NEARBY RESTAURANTS**

California Fish Grill Chilli's Grill & Bar Chipotle Mexican Grill El Torito

Olive Garden Italian Five Guys Burger Panda Express

The Habit Burger Grill **Red Robin Burgers** Joe's Gourmet Sandwiches Rubio's Coastal Grill Jimmy John's Starbucks

Super Mex

### **SHOPPING**

BevMo Smart & Final Extra! Costco Wholesale Staples Cypress Plaza Shopping Ctr Stater Bros. Markets

Target

Tillys

Daiso Meridian Plaza

### HOTELS/FITNESS CLUB

Courty