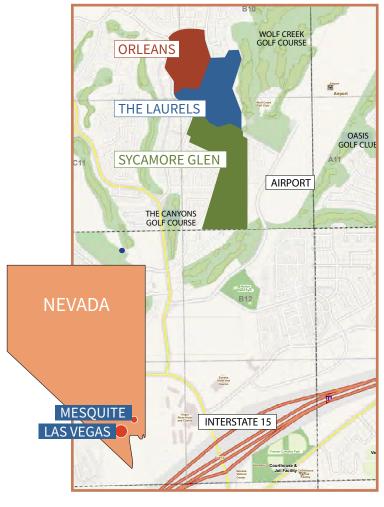

## **Three Residential Subdivisions:**

- Orleans 57 single family lots
- The Laurels 61 single family lots
- Sycamore Glen 89 single family lots
- 75.56 total acres
- Zoned and permitted
- · Graded for streets, lots, and utilities
- Centrally located in Mesquite Nevada
- Surrounded by 7 golf courses
- A growing upscale sunbelt community
- · One hour from Las Vegas, Nevada