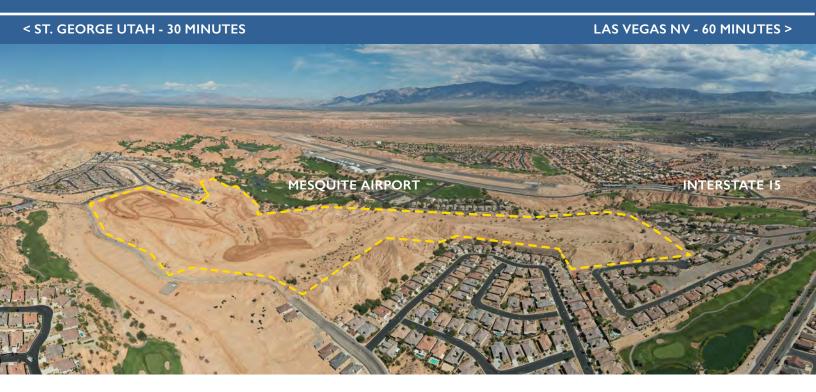

## Mesquite Estates

Rare residential development opportunity in Mesquite, Nevada

## **Three Residential Subdivisions:**

- Orleans 57 single family lots
- The Laurels 61 single family lots
- Sycamore Glen 89 single family lots
- 75.56 total acres
- Zoned and permitted
- · Graded for streets, lots, and utilities
- Centrally located in Mesquite Nevada
- Surrounded by 7 golf courses
- A growing upscale sunbelt community
- · One hour from Las Vegas, Nevada