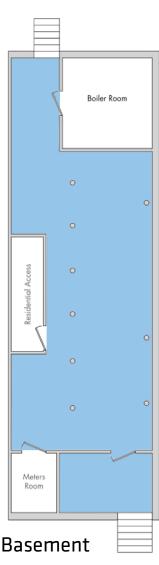

#### **LEASABLE AREA**

600 SF Ground Level 620 SF Lower Shared Storage 610 SF Rear Yard

### **SUMMARY**

Home to a former dog walking service, this space sits on a prime Gowanus block, surrounded by exciting local attractions and new residential developments. The space includes a private room, bathroom, lower level for storage (shared), and a spacious rear yard. The site is just a block from the Union Street subway and only a short walk to Barclays Center and Atlantic Terminal.