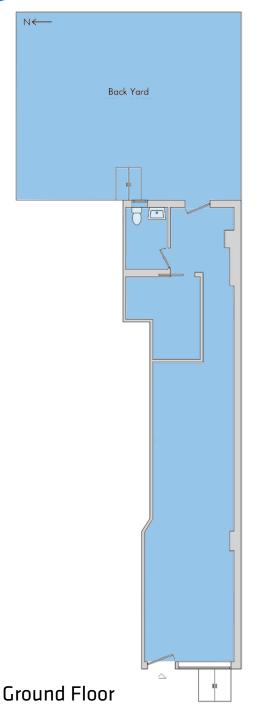

#### **LEASABLE AREA**

600 SF Ground Level 620 SF Lower Shared Storage 610 SF Rear Yard

### **SUMMARY**

Home to a former dog walking service, this space sits on a prime Gowanus block, surrounded by exciting local attractions and new residential developments. The space includes a private room, bathroom, lower level for storage (shared), and a spacious rear yard. The site is just a block from the Union Street subway and only a short walk to Barclays Center and Atlantic Terminal.