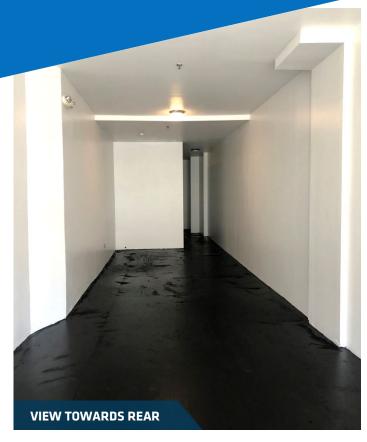

### **SUMMARY**

Home to a former dog walking service, this space sits on a prime Gowanus block, surrounded by exciting local attractions and new residential developments. The space includes a private room, bathroom, lower level for storage (shared), and a spacious rear yard. The site is just a block from the Union Street subway and only a short walk to Barclays Center and Atlantic Terminal.

#### **LEASABLE AREA**

600 SF Ground Level 620 SF Lower Shared Storage 610 SF Rear Yard

### **CEILING HEIGHT**

10 Feet (approx.)