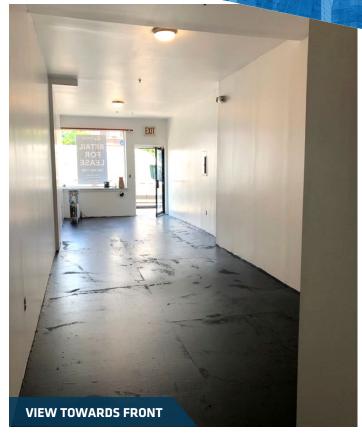

### **SUMMARY**

Home to a former dog walking service, this space sits on a prime Gowanus block, surrounded by exciting local attractions and new residential developments. The space includes a private room, bathroom, lower level for storage (shared), and a spacious rear yard. The site is just a block from the Union Street subway and only a short walk to Barclays Center and Atlantic Terminal.

#### **LEASABLE AREA**

600 SF Ground Level 620 SF Lower Shared Storage 610 SF Rear Yard

### **CEILING HEIGHT**

10 Feet (approx.)