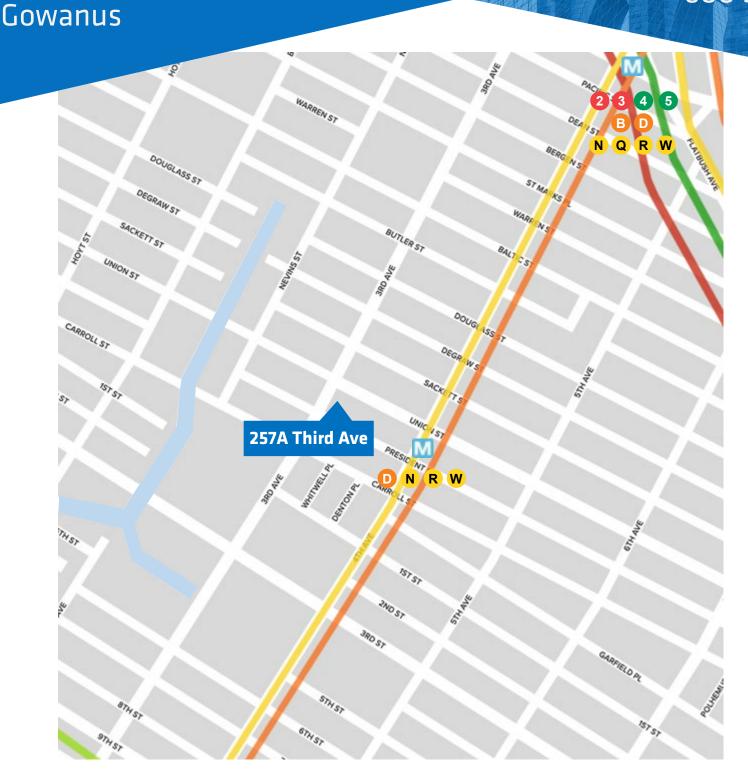

#### **CROSS STREETS**

Union St & President St

### **TRANSPORTATION**

### **SUMMARY**

Home to a former dog walking service, this space sits on a prime Gowanus block, surrounded by exciting local attractions and new residential developments. The space includes a private room, bathroom, lower level for storage (shared), and a spacious rear yard. The site is just a block from the Union Street subway and only a short walk to Barclays Center and Atlantic Terminal.