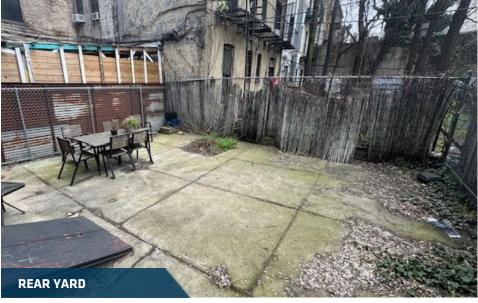

### **SUMMARY**

Home to a former dog walking service, this space sits on a prime Gowanus block, surrounded by exciting local attractions and new residential developments. The space includes a private room, bathroom, lower level for storage (shared), and a spacious rear yard. The site is just a block from the Union Street subway and only a short walk to Barclays Center and Atlantic Terminal.

#### **LEASABLE AREA**

600 SF Ground Level 620 SF Lower Shared Storage 610 SF Rear Yard