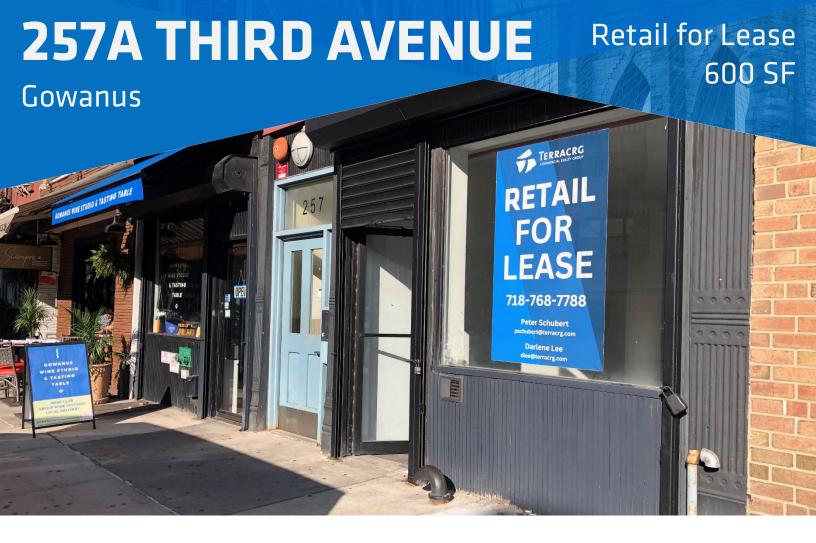

# **257A THIRD AVENUE**

Retail for Lease 600 SF

Gowanus

The information provided herein has either been given to us by the owner of the property or was obtained from sources we deem reliable. We do not guarantee the accuracy of any information. All zoning, existing square feet of buildings, available buildable square feet, permitted uses and any other information provided herein must be independently verified. The value of any real estate investment is dependent upon a variety of factors including income, vacancy rates, expense estimates, tax brackets and general market assumptions, all of which should be evaluated by your tax advisor and/or legal counsel. Prospective buyer and tenants should carefully verify each item of information herein.

### **SUMMARY**

Home to a former dog walking service, this space sits on a prime Gowanus block, surrounded by exciting local attractions and new residential developments. The space includes a private room, bathroom, lower level for storage (shared), and a spacious rear yard. The site is just a block from the Union Street subway and only a short walk to Barclays Center and Atlantic Terminal.