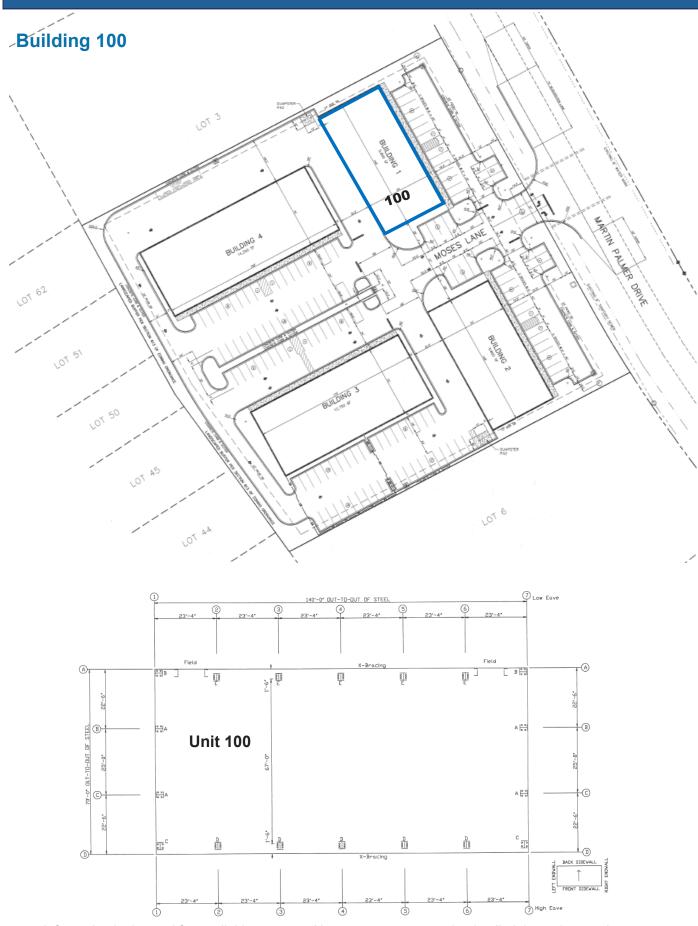

## **Commercial Warehouse For Sale**

100 Commerce Center Drive, Unit #100 Brunswick, Glynn County, GA 31523

## **Property Highlights:**

- 3,000± SF unit
- Drive-in Door
- 13' eave height, 15' clear height
- Built in 2006
- 5" concrete slab as building base
- Asking \$340,000