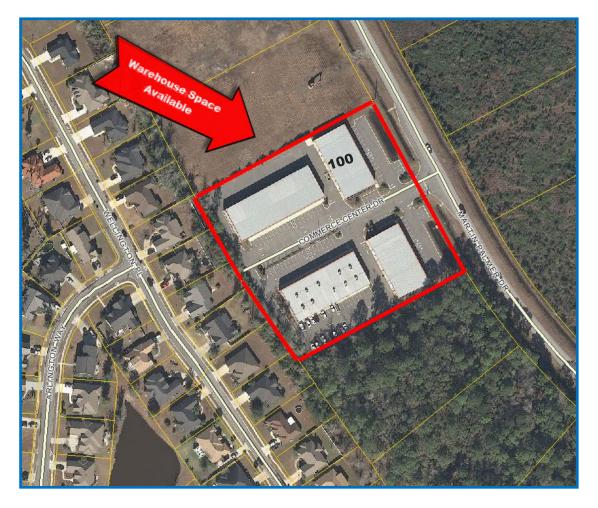

## **Commercial Warehouse For Sale**

100 Commerce Center Drive, Unit #100 Brunswick, Glynn County, GA 31523

## **Property Photos**

Driggers Commercial Group, Inc. | www.driggerscommercial.com P.O. Box 20642, St. Simons Island, GA 31522

Information is deemed from reliable sources. No warranty, expressed or implied, is made as to its accuracy.