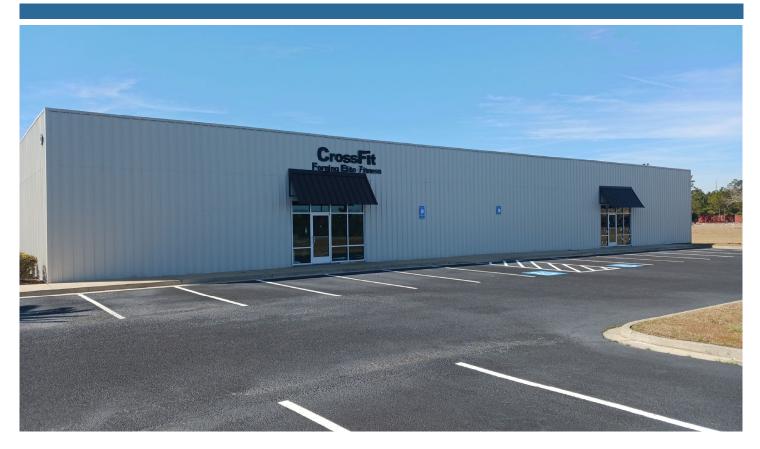

## **Commercial Warehouse For Sale**

100 Commerce Center Drive, Unit #100 Brunswick, Glynn County, GA 31523

## **Property Highlights:**

- 3,000± SF unit
- Drive-in Door
- 13' eave height, 15' clear height
- Built in 2006
- 5" concrete slab as building base
- Asking \$340,000