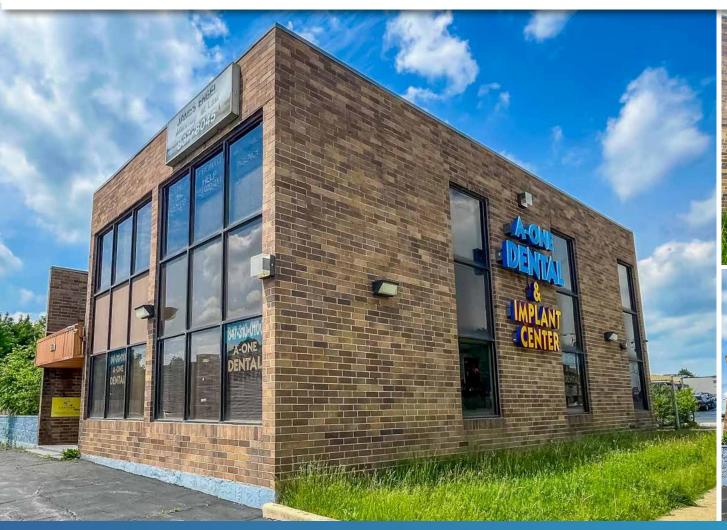

## Office / Medical Building for Sale

Move-In Ready Dental Space

Up to 4,000 SF Available with Signage Opportunities

2071 IRVING PARK RD HANOVER PARK, IL

2071 IRVING PARK RD HANOVER PARK

BARRINGTON RD

**BUTTITTA DR** 

## **BUILDING HIGHLIGHTS**

- ► Move-In Ready Dental Space
- ▶ 3,000 SF Available on the First Floor
- ► Multiple Signage Options Available
- ▶ 3.33 Parking Ratio