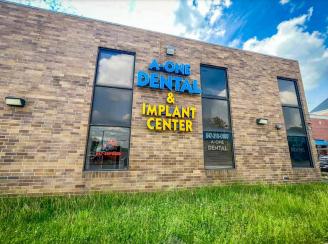

## Office / Medical Building for Sale

Move-In Ready Dental Space

Up to 4,000 SF Available with Signage Opportunities

2071 IRVING PARK RD HANOVER PARK, IL

2071 IRVING PARK RD HANOVER PARK

BARRINGTON RD

**BUTTITTA DR** 

## **BUILDING HIGHLIGHTS**

- ► Move-In Ready Dental Space
- ▶ 3,000 SF Available on the First Floor
- ► Multiple Signage Options Available
- ▶ 3.33 Parking Ratio