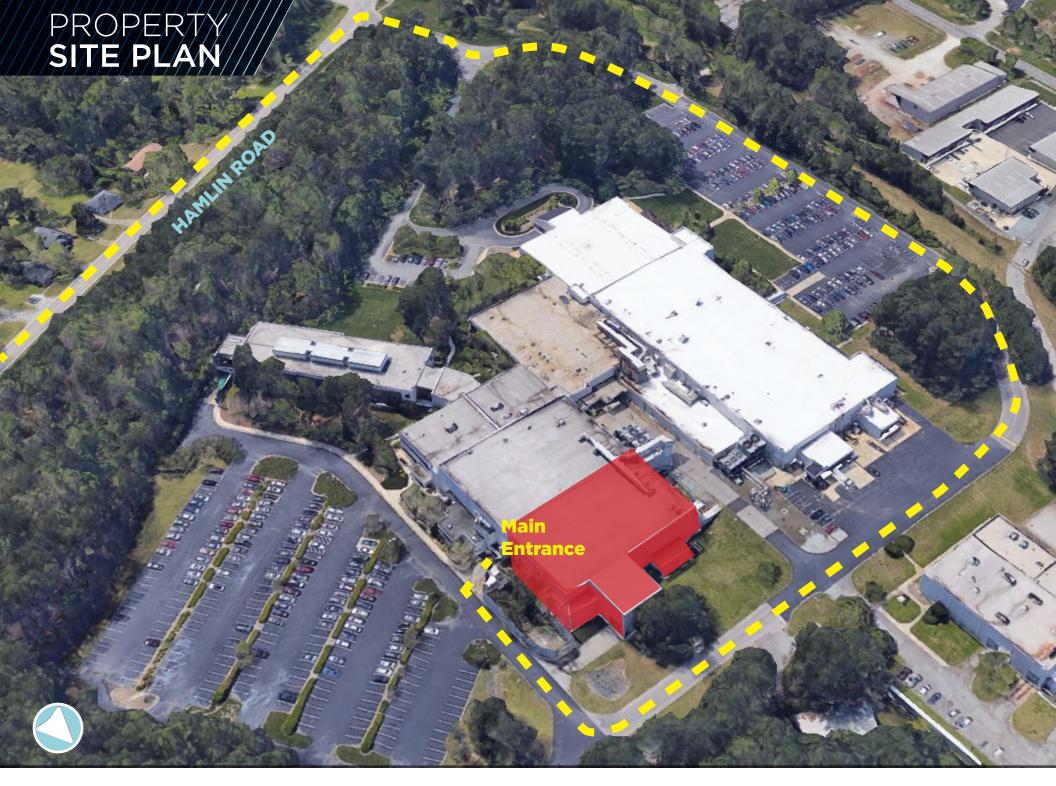

## **CURRENT AVAILABILITIES**

## UNIT 1

| +/- 35,000 SF<br>TOTAL SPACE<br>AVAILABLE | TBD SF EXISTING OFFICE SPACE            | REAR<br>SURFACE<br>LOADING AND<br>UNLOADING |
|-------------------------------------------|-----------------------------------------|---------------------------------------------|
| 3/1000<br>PARKING<br>RATIO                | <b>2</b><br>ELEVATED<br>LOADING<br>DOCK | 10'+<br>CLEAR<br>HEIGHT                     |