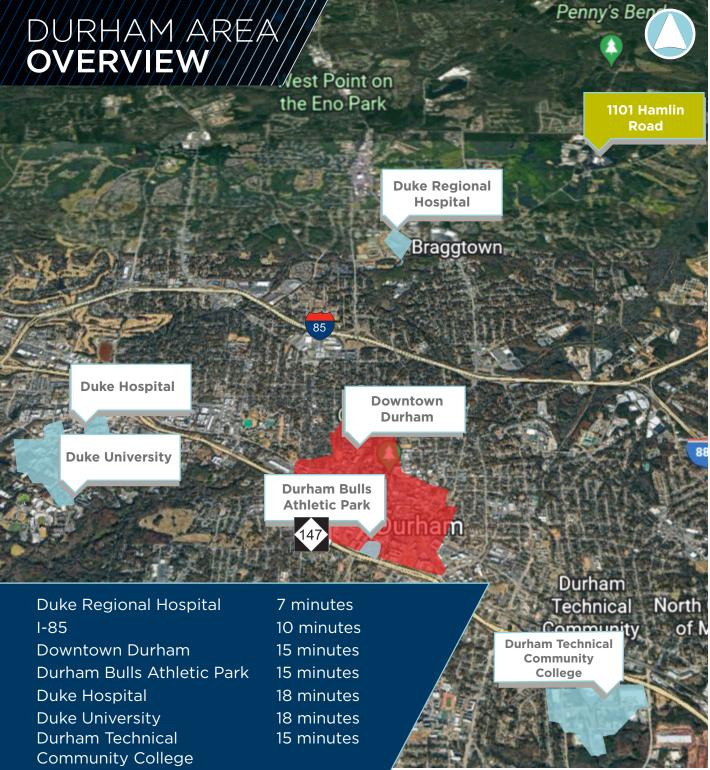

+/- 34,000 RSF

LIFE SCIENCE OPPORTUNITY

341,298 SF

TOTAL CAMPUS SIZE

**±34.7 ACRES** 

TOTAL SITE SIZE