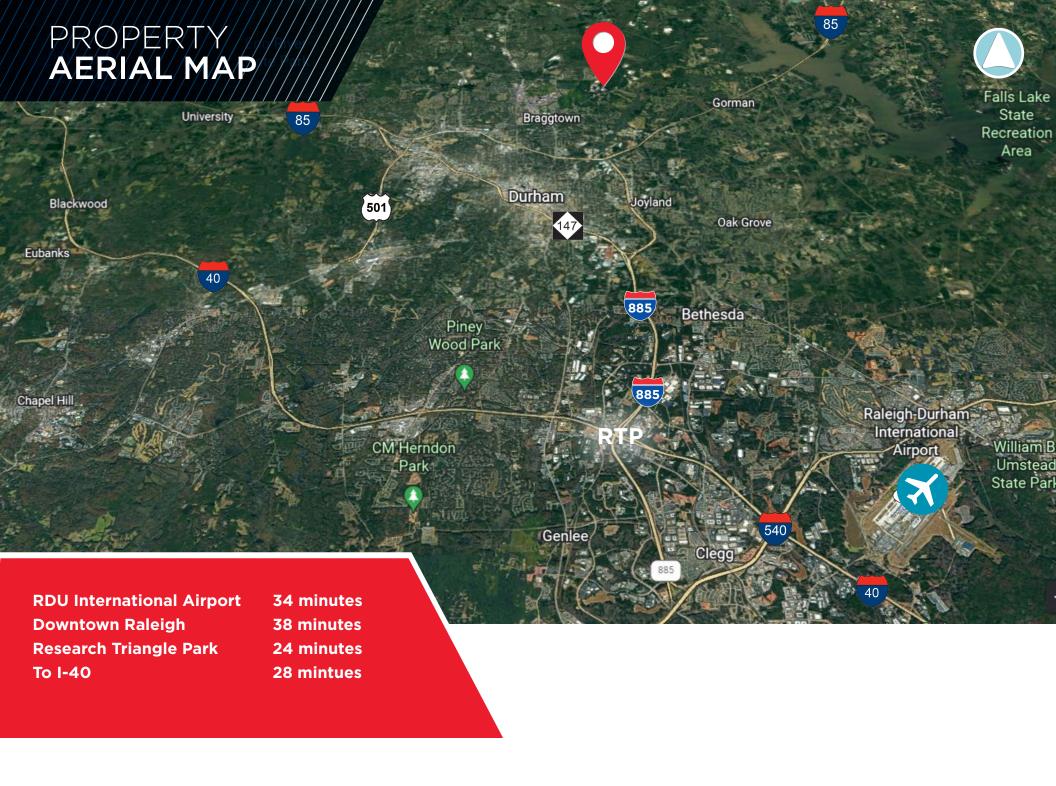

+/- 34,000 RSF

LIFE SCIENCE OPPORTUNITY

341,298 SF

TOTAL CAMPUS SIZE

**±34.7 ACRES** 

TOTAL SITE SIZE