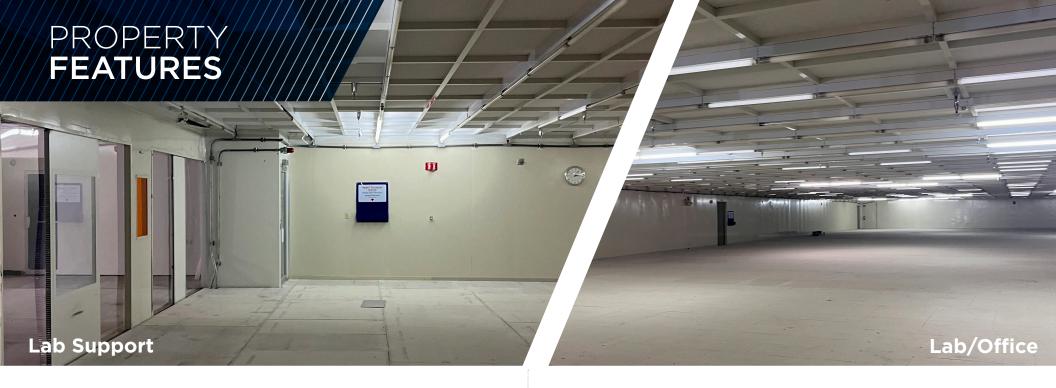

## UNIT 1

| +/- 35,000 SF<br>TOTAL SPACE<br>AVAILABLE | TBD SF EXISTING OFFICE SPACE            | REAR<br>SURFACE<br>LOADING AND<br>UNLOADING |
|-------------------------------------------|-----------------------------------------|---------------------------------------------|
| 3/1000<br>PARKING<br>RATIO                | <b>2</b><br>ELEVATED<br>LOADING<br>DOCK | 10'+<br>CLEAR<br>HEIGHT                     |