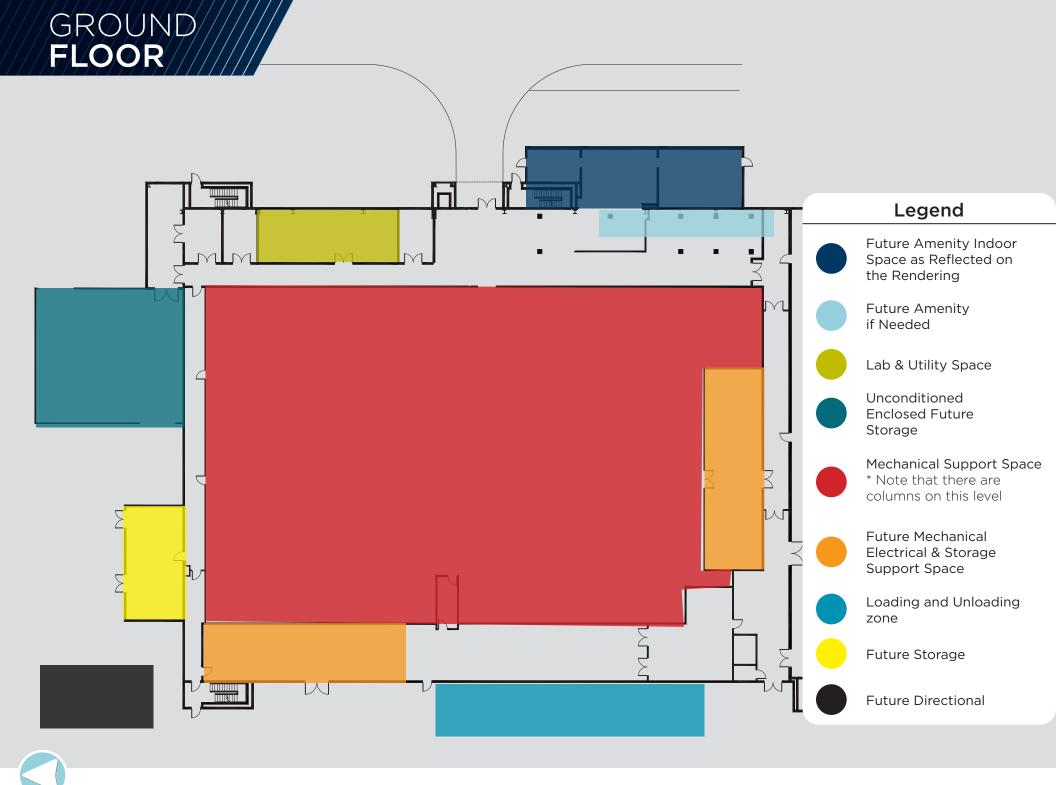

## UNIT 1

| +/- 35,000 SF<br>TOTAL SPACE<br>AVAILABLE | TBD SF EXISTING OFFICE SPACE            | REAR<br>SURFACE<br>LOADING AND<br>UNLOADING |
|-------------------------------------------|-----------------------------------------|---------------------------------------------|
| 3/1000<br>PARKING<br>RATIO                | <b>2</b><br>ELEVATED<br>LOADING<br>DOCK | 10'+<br>CLEAR<br>HEIGHT                     |