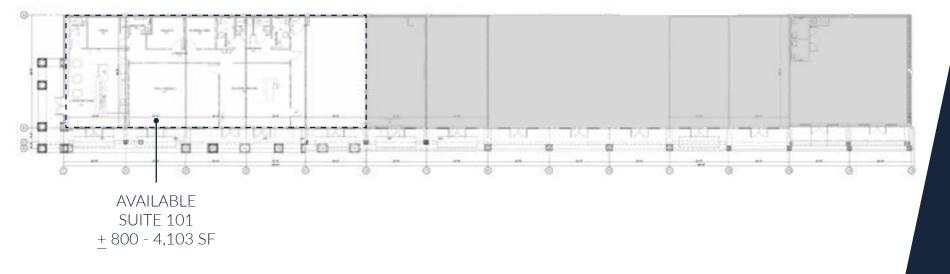

# TOTAL SQ. FT. 18,722 SF TOTAL AVAILABLE +800-4,103 SF LEASE RATE NEGOTIABLE ZONING CN

| DEMOGRAPHICS      | 1 MILE    | 3 MILES   | 5 MILES   |
|-------------------|-----------|-----------|-----------|
|                   |           |           |           |
| POPULATION        | 9,458     | 55,441    | 162,509   |
|                   |           |           |           |
| HOUSEHOLDS        | 4,196     | 23,512    | 69,295    |
|                   |           |           |           |
| MEDIAN HH INCOME  | \$81,598  | \$72,687  | \$76,801  |
|                   |           |           |           |
| AVERAGE HH INCOME | \$120,891 | \$106,860 | \$106,819 |