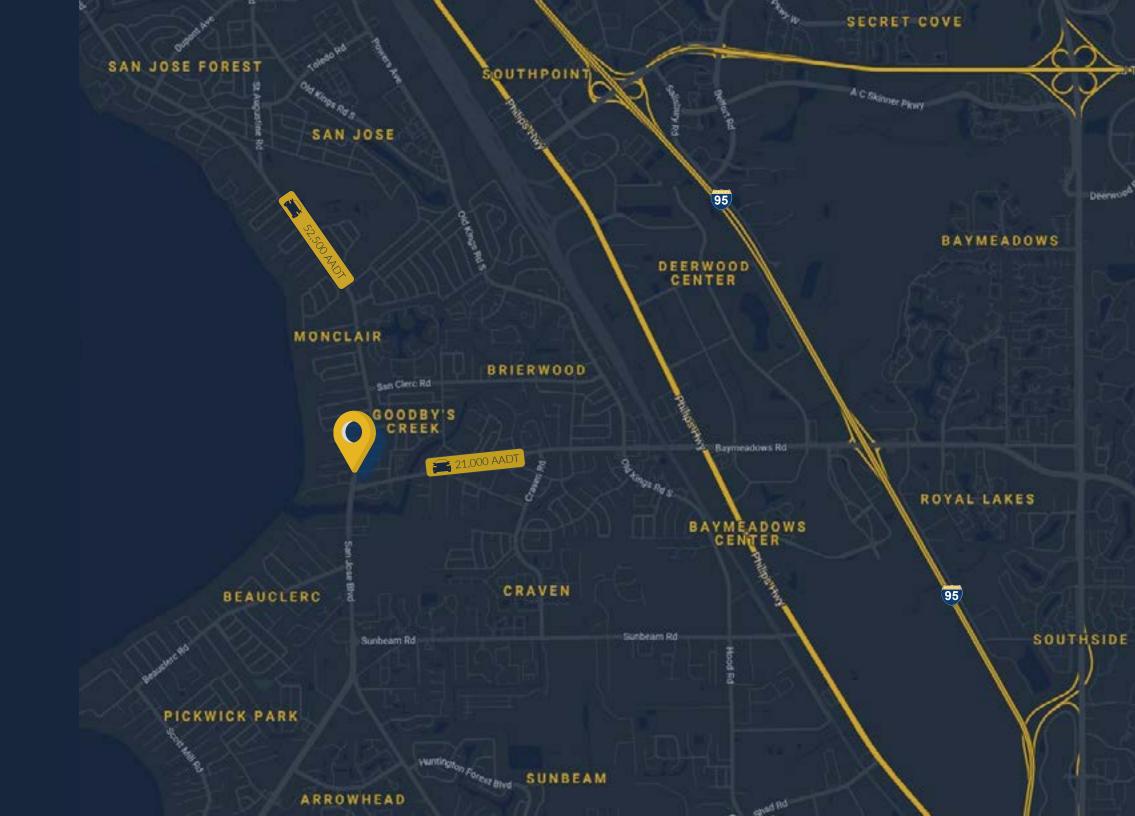

#### **PROPERTY HIGHLIGHTS**

- Prime commercial area between Mandarin and San Marco
- •Centrally located near the intersection of Baymeadows Road and San Jose Boulevard with excellent traffic and demographics