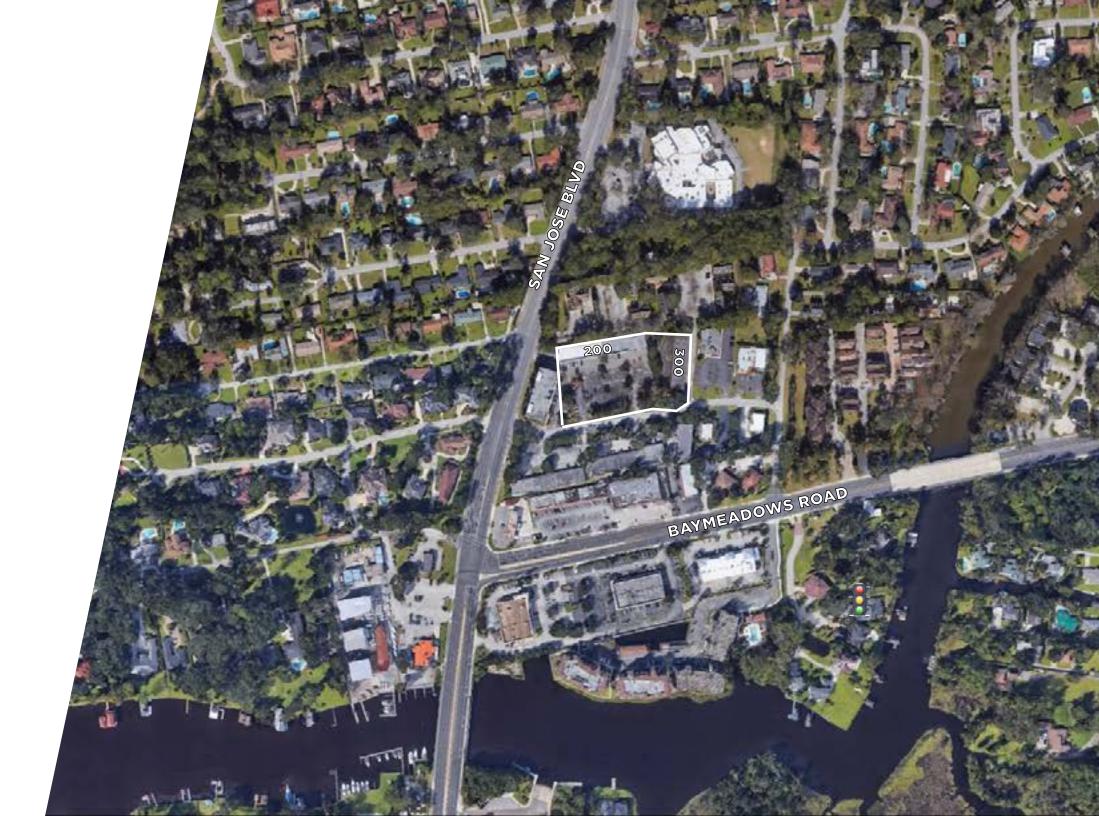

#### **PROPERTY HIGHLIGHTS**

- Prime commercial area between Mandarin and San Marco
- •Centrally located near the intersection of Baymeadows Road and San Jose Boulevard with excellent traffic and demographics

# SAN JOSE PROFESSIONAL CENTER