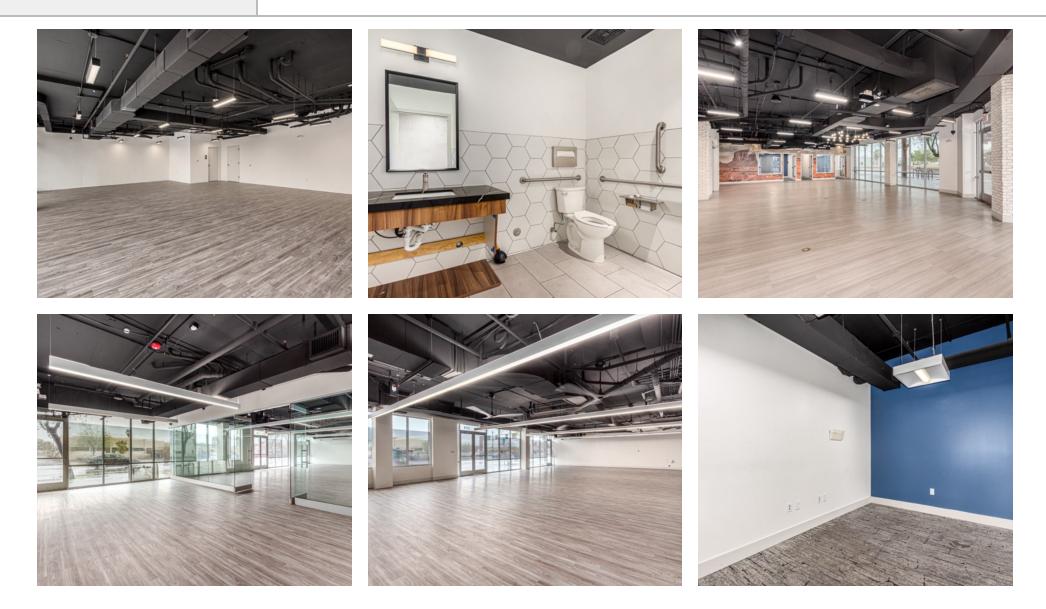

### **PROPERTY OVERVIEW**

Incredible opportunity to open a retail location along the light rail (across the street from the McClintock/Apache station), on the bottom floor of a 408-unit apartment complex, 1 MILE FROM ASU. Property has 4 suites available ranging from 1,200 SF - 2,600 SF (4,800 SF Contiguous) with excellent frontage along Apache Blvd and McClintock Rd. Plenty of FREE parking on site with ease of access from the parking garage. Clients will not have to pay to park nor have trouble finding your suite.