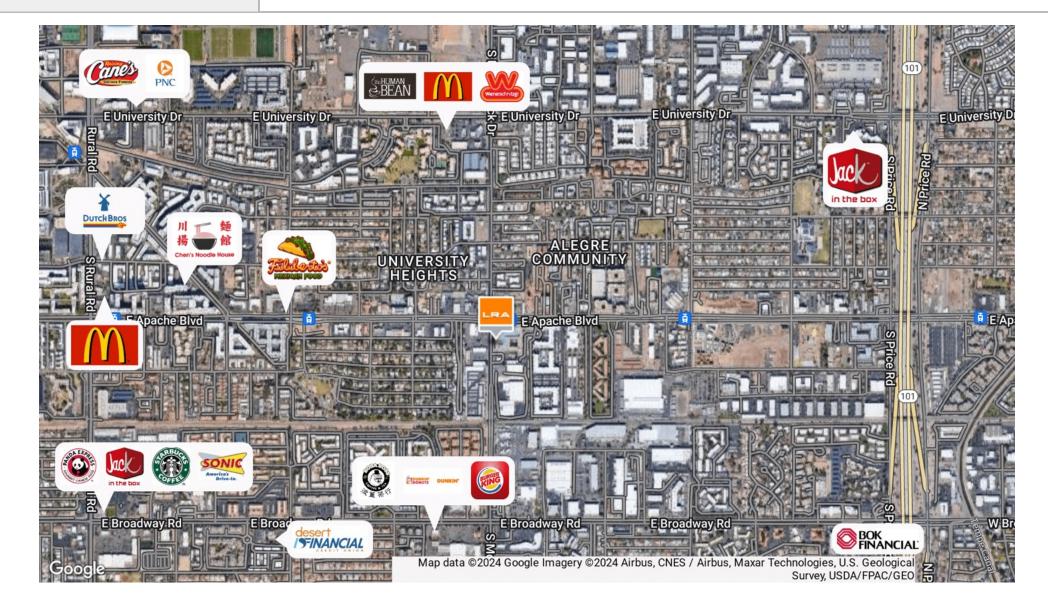

### **PROPERTY OVERVIEW**

Incredible opportunity to open a retail location along the light rail (across the street from the McClintock/Apache station), on the bottom floor of a 408-unit apartment complex, 1 MILE FROM ASU. Property has 4 suites available ranging from 1,200 SF - 2,600 SF (4,800 SF Contiguous) with excellent frontage along Apache Blvd and McClintock Rd. Plenty of FREE parking on site with ease of access from the parking garage. Clients will not have to pay to park nor have trouble finding your suite.