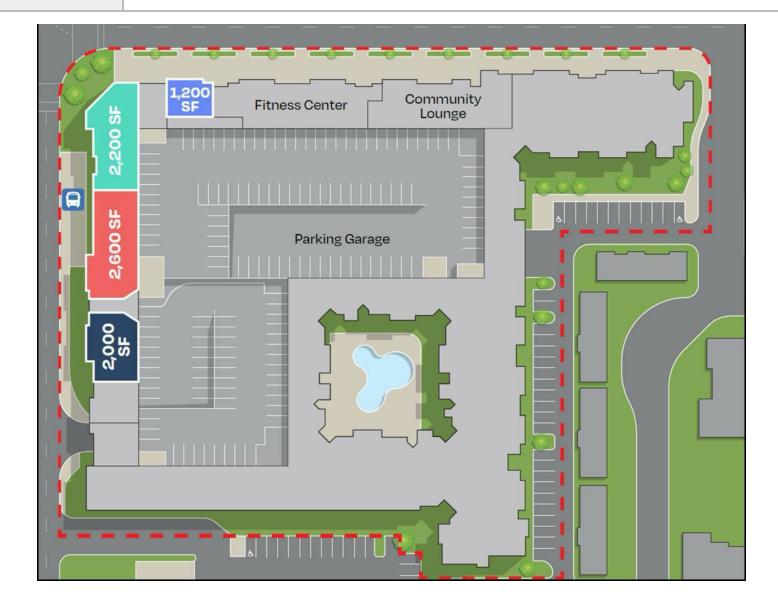

### **OFFERING SUMMARY**

| Lease Rate:              | \$24.00 SF/yr (NNN) |  |
|--------------------------|---------------------|--|
| Total Available SF:      | 6,000 SF            |  |
| Available Contiguous SF: | 1,200 - 4,800 SF    |  |
| Year Built:              | 2009                |  |
| Zoning:                  | MU-4                |  |

### **PROPERTY OVERVIEW**

Incredible opportunity to open a retail location along the light rail (across the street from the McClintock/Apache station), on the bottom floor of a 408-unit apartment complex, 1 MILE FROM ASU. Property has 4 suites available ranging from 1,200 SF - 2,600 SF (4,800 SF Contiguous) with excellent frontage along Apache Blvd and McClintock Rd. Plenty of FREE parking on site with ease of access from the parking garage. Clients will not have to pay to park nor have trouble finding your suite.