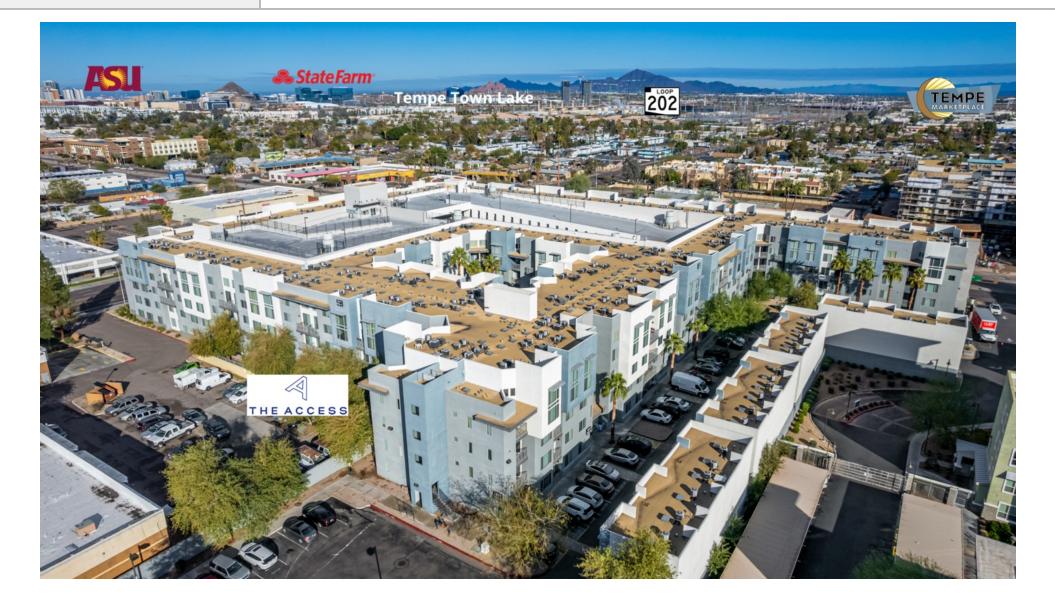

### **PROPERTY OVERVIEW**

Incredible opportunity to open a retail location along the light rail (across the street from the McClintock/Apache station), on the bottom floor of a 408-unit apartment complex, 1 MILE FROM ASU. Property has 4 suites available ranging from 1,200 SF - 2,600 SF (4,800 SF Contiguous) with excellent frontage along Apache Blvd and McClintock Rd. Plenty of FREE parking on site with ease of access from the parking garage. Clients will not have to pay to park nor have trouble finding your suite.