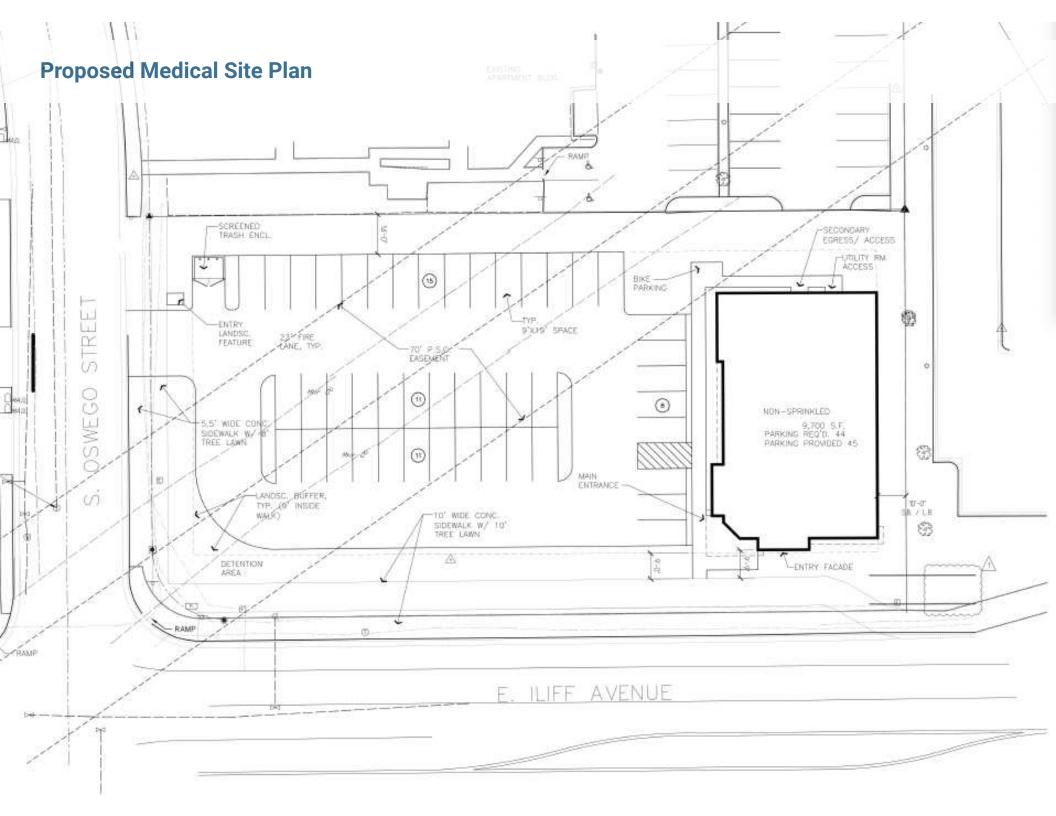

## **PROPERTY HIGHLIGHTS**

- Commercial Land Available for Purchase
- +/-.85 Acre (+/- 37,026 SF)
- Available for Purchase: \$740,520.00 (\$20.00 PSF)
- Zoned MU-C (Mixed Use Zoning)
- Site Plan for +/- 9,700 SF Medical/Dental Building has been prepared
- Frontage along Iliff Ave with upwards of 20,000 VPD Traffic Count
- Just over a mile away from direct 225 access
- Close proximity to Business and Retail Amenities
- 25 minute Drive from site to Downtown Denver