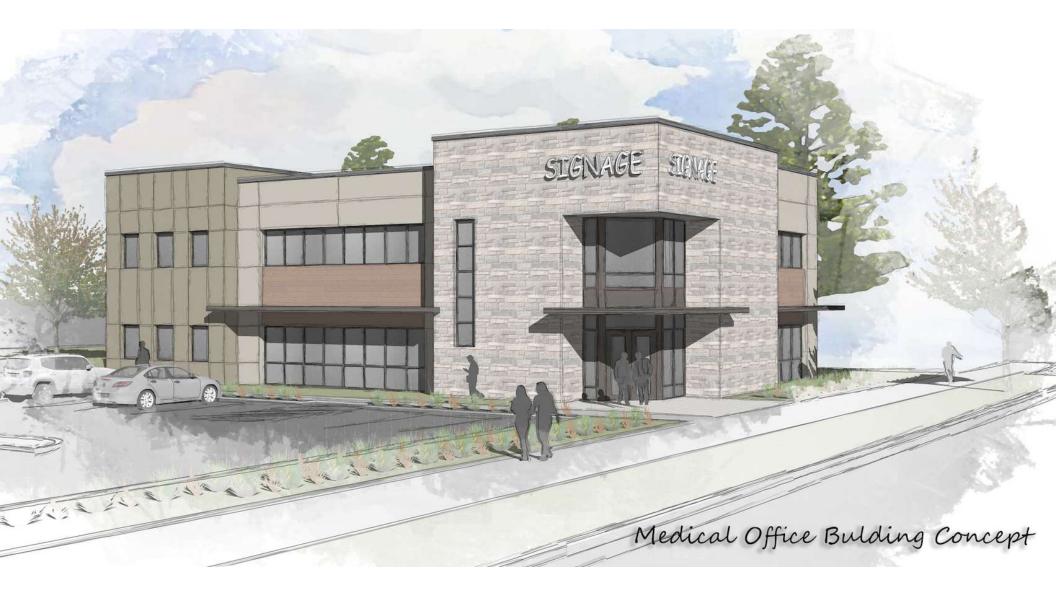

, SIOR, CCIM steve@menlocre.com 480.659.1777



## **PROPERTY SUMMARY**

| TOTAL PRICE   | \$740,520.00     |
|---------------|------------------|
| PRICE PSF     | \$20.00 PSF      |
| PROPERTY TYPE | Land             |
| APN           | 1973-26-1-46-001 |
| LOT SIZE      | 0.85 Acres       |

## **PROPERTY HIGHLIGHTS**

- Commercial Land Available for Purchase
- +/-.85 Acre (+/- 37,026 SF)
- Available for Purchase: \$740,520.00 (\$20.00 PSF)
- Zoned MU-C (Mixed Use Zoning)
- Site Plan for +/- 9,700 SF Medical/Dental Building has been prepared
- Frontage along Iliff Ave with upwards of 20,000 VPD Traffic Count
- Just over a mile away from direct 225 access
- Close proximity to Business and Retail Amenities
- 25 minute Drive from site to Downtown Denver

## **Proposed Medical Rendering**