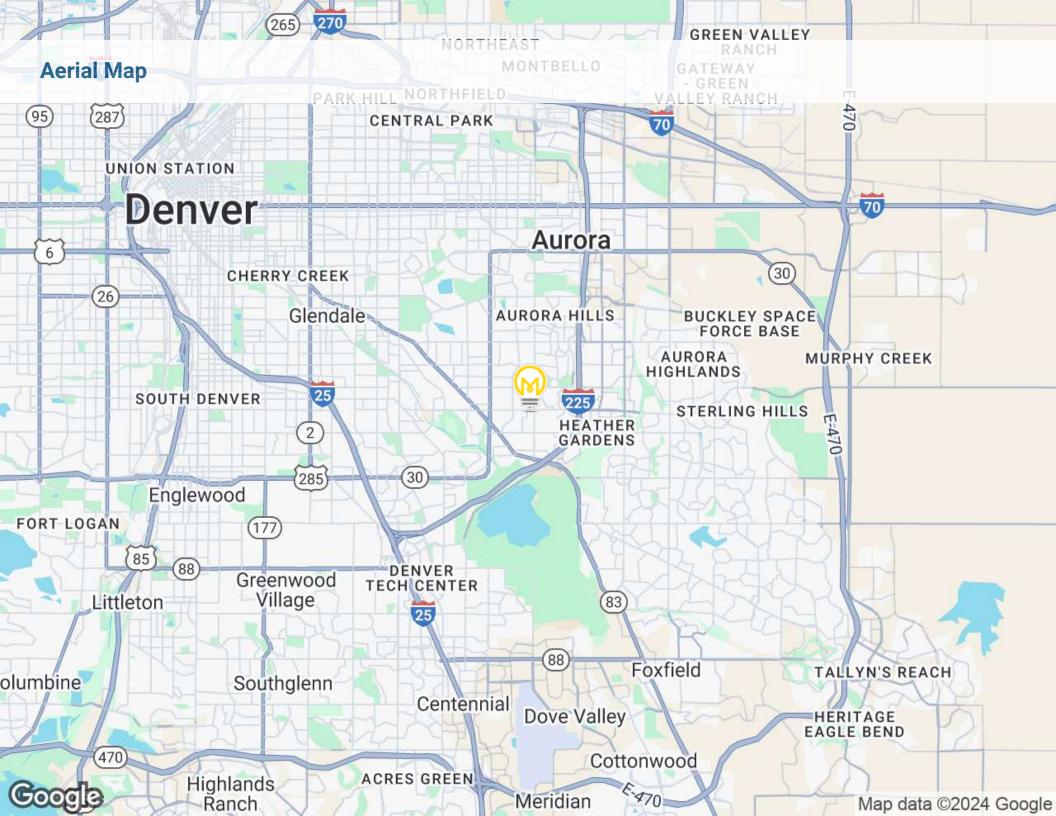

5 ACRE OF COMMERCIAL LAND AVAILABLE | AURORA, C 11900 East Iliff Avenue Aurora, CO 80014

Vacant Commercial Land Available for Purchase Exclusively listed by:

Steve Berghoff, SIOR, CCIM steve@menlocre.com 480.659.1777

## **PROPERTY HIGHLIGHTS**

- Commercial Land Available for Purchase
- +/-.85 Acre (+/- 37,026 SF)
- Available for Purchase: \$740,520.00 (\$20.00 PSF)
- Zoned MU-C (Mixed Use Zoning)
- Site Plan for +/- 9,700 SF Medical/Dental Building has been prepared
- Frontage along Iliff Ave with upwards of 20,000 VPD Traffic Count
- Just over a mile away from direct 225 access
- Close proximity to Business and Retail Amenities
- 25 minute Drive from site to Downtown Denver