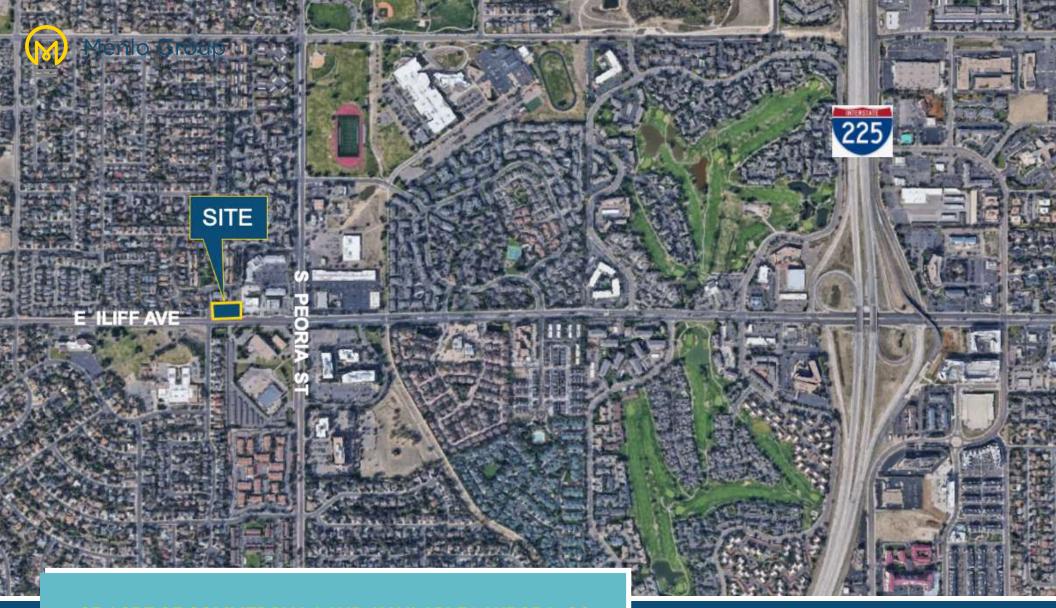

5 ACRE OF COMMERCIAL LAND AVAILABLE | AURORA, C 11900 East Iliff Avenue Aurora, CO 80014

Vacant Commercial Land Available for Purchase Exclusively listed by:

Steve Berghoff, SIOR, CCIM steve@menlocre.com 480.659.1777

## **PROPERTY HIGHLIGHTS**

- Commercial Land Available for Purchase
- +/-.85 Acre (+/- 37,026 SF)
- Available for Purchase: \$740,520.00 (\$20.00 PSF)
- Zoned MU-C (Mixed Use Zoning)
- Site Plan for +/- 9,700 SF Medical/Dental Building has been prepared
- Frontage along Iliff Ave with upwards of 20,000 VPD Traffic Count
- Just over a mile away from direct 225 access
- Close proximity to Business and Retail Amenities
- 25 minute Drive from site to Downtown Denver