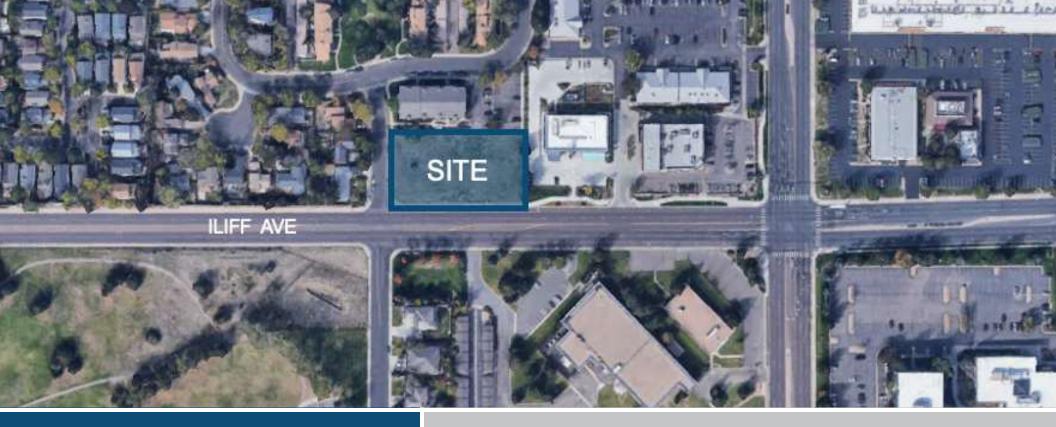

5 ACRE OF COMMERCIAL LAND AVAILABLE | AURORA, C 11900 East Iliff Avenue Aurora, CO 80014

Vacant Commercial Land Available for Purchase Exclusively listed by:

Steve Berghoff, SIOR, CCIM steve@menlocre.com 480.659.1777

## **PROPERTY HIGHLIGHTS**

- Commercial Land Available for Purchase
- +/-.85 Acre (+/- 37,026 SF)
- Available for Purchase: \$740,520.00 (\$20.00 PSF)
- Zoned MU-C (Mixed Use Zoning)
- Site Plan for +/- 9,700 SF Medical/Dental Building has been prepared
- Frontage along Iliff Ave with upwards of 20,000 VPD Traffic Count
- Just over a mile away from direct 225 access
- Close proximity to Business and Retail Amenities
- 25 minute Drive from site to Downtown Denver