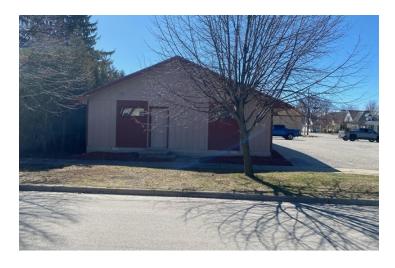

#### executive summary

|  | OVERV |  |
|--|-------|--|
|  |       |  |
|  |       |  |
|  |       |  |

Conveniently located on a prime corner lot with great visibility and parking. Featuring a reception area with waiting room leading to multiple rooms and open areas for a wide variety of businesses. Suite is an ideal medical office featuring two rooms with a sink in each and an office area with an exterior side entrance.

#### **PROPERTY HIGHLIGHTS**

- High Visibility Corner Location
- Parking Lot Plus Street Parking
- Variety of Uses
- 5900 AADT

LEASE RATE: \$19.00 SF/YR (MG)

1.055 SF

**AVAILABLE SF:** 