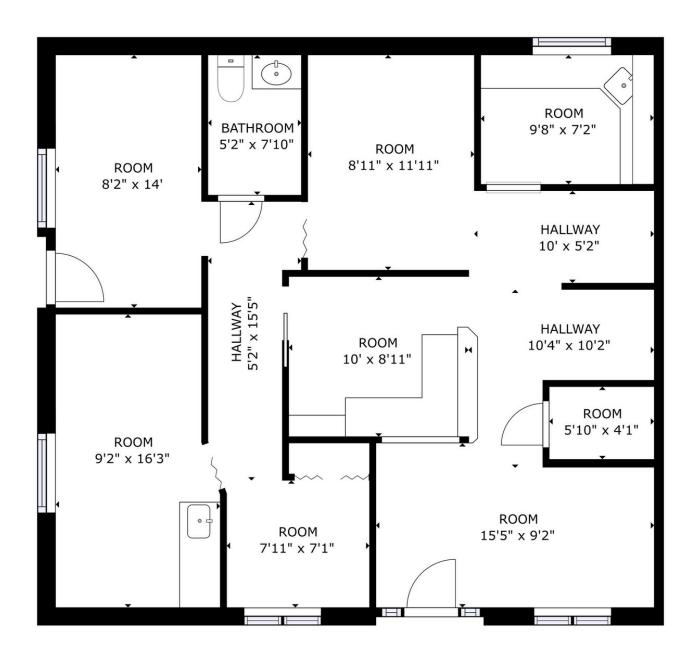

#### **OFFICE BUILDING FOR LEASE** 228 7th Street

GROSS INTERNAL AREA FLOOR 1: 1055 sq ft TOTAL: 1055 sq ft

THREE WEST COMMERCIAL