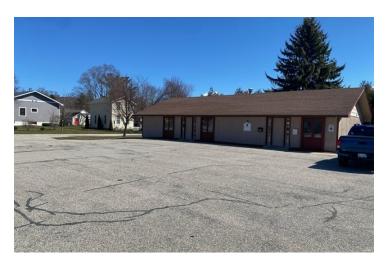

# OFFICE BUILDING FOR LEASE 228 7th Street

#### executive summary

|  | OVERV |  |
|--|-------|--|
|  |       |  |
|  |       |  |
|  |       |  |

Conveniently located on a prime corner lot with great visibility and parking. Featuring a reception area with waiting room leading to multiple rooms and open areas for a wide variety of businesses. Suite is an ideal medical office featuring two rooms with a sink in each and an office area with an exterior side entrance.