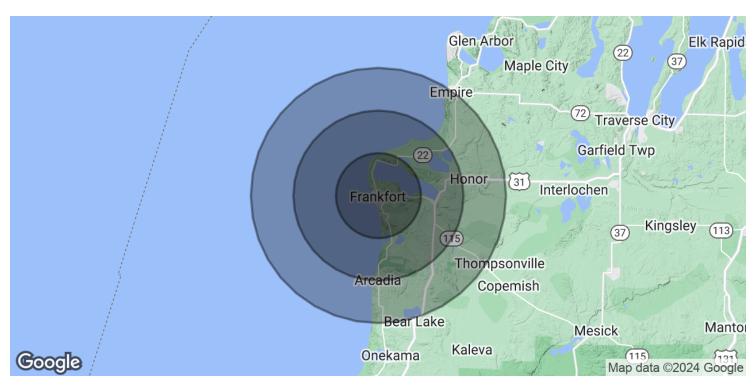

#### office building for lease 228 7th Street

| POPULATION           | 5 MILES   | 10 MILES  | 15 MILES  |
|----------------------|-----------|-----------|-----------|
| Total Population     | 3,357     | 7,461     | 13,022    |
| Average Age          | 60.1      | 56.2      | 53.5      |
| Average Age (Male)   | 56.9      | 53.9      | 52.0      |
| Average Age (Female) | 62.4      | 58.5      | 54.7      |
| HOUSEHOLDS & INCOME  | 5 MILES   | 10 MILES  | 15 MILES  |
| Total Households     | 3,490     | 7,220     | 11,259    |
| # of Persons per HH  | 1.0       | 1.0       | 1.2       |
| Average HH Income    | \$32,574  | \$34,596  | \$35,276  |
| Average House Value  | \$270,749 | \$270,155 | \$232,961 |

<sup>\*</sup> Demographic data derived from 2020 ACS - US Census