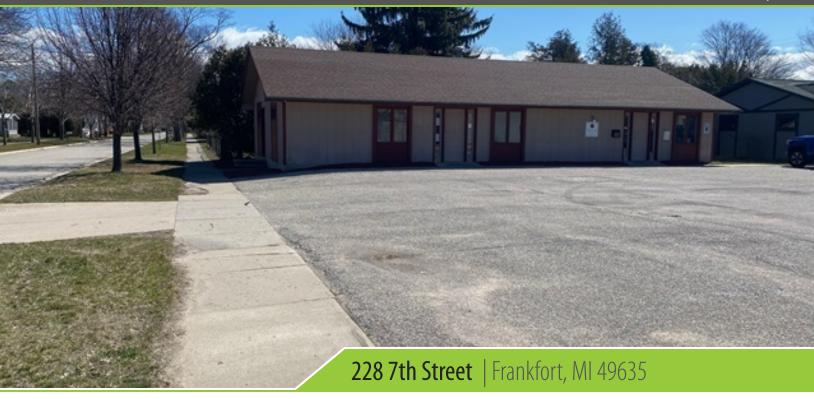

# OFFICE BUILDING FOR LEASE 228 7th Street

#### executive summary

|  | OVERV |  |
|--|-------|--|
|  |       |  |
|  |       |  |
|  |       |  |

Conveniently located on a prime corner lot with great visibility and parking. Featuring a reception area with waiting room leading to multiple rooms and open areas for a wide variety of businesses. Suite is an ideal medical office featuring two rooms with a sink in each and an office area with an exterior side entrance.

#### **PROPERTY HIGHLIGHTS**

- High Visibility Corner Location
- Parking Lot Plus Street Parking
- Variety of Uses
- 5900 AADT

LEASE RATE: \$19.00 SF/YR (MG)

1.055 SF

**AVAILABLE SF:** 