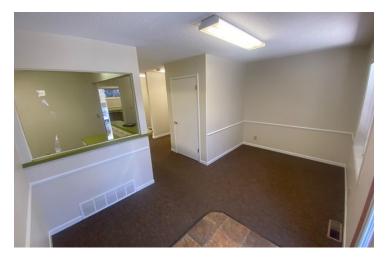

#### executive summary

|  | OVERV |  |
|--|-------|--|
|  |       |  |
|  |       |  |
|  |       |  |

Conveniently located on a prime corner lot with great visibility and parking. Featuring a reception area with waiting room leading to multiple rooms and open areas for a wide variety of businesses. Suite is an ideal medical office featuring two rooms with a sink in each and an office area with an exterior side entrance.

#### **PROPERTY HIGHLIGHTS**

- High Visibility Corner Location
- Parking Lot Plus Street Parking
- Variety of Uses
- 5900 AADT

LEASE RATE: \$19.00 SF/YR (MG)

1.055 SF

**AVAILABLE SF:** 