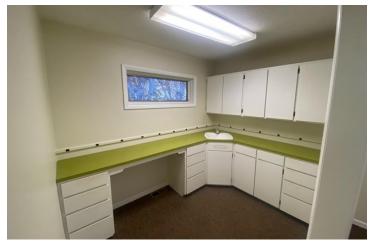

#### executive summary

|  | OVERV |  |
|--|-------|--|
|  |       |  |
|  |       |  |
|  |       |  |

Conveniently located on a prime corner lot with great visibility and parking. Featuring a reception area with waiting room leading to multiple rooms and open areas for a wide variety of businesses. Suite is an ideal medical office featuring two rooms with a sink in each and an office area with an exterior side entrance.