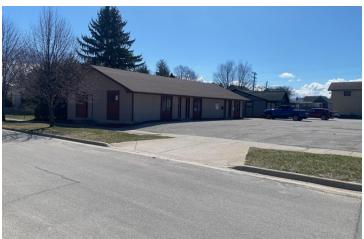

#### executive summary

|  | OVERV |  |
|--|-------|--|
|  |       |  |
|  |       |  |
|  |       |  |

Conveniently located on a prime corner lot with great visibility and parking. Featuring a reception area with waiting room leading to multiple rooms and open areas for a wide variety of businesses. Suite is an ideal medical office featuring two rooms with a sink in each and an office area with an exterior side entrance.

#### **PROPERTY HIGHLIGHTS**

- High Visibility Corner Location
- Parking Lot Plus Street Parking
- Variety of Uses
- 5900 AADT

LEASE RATE: \$19.00 SF/YR (MG)

1.055 SF

**AVAILABLE SF:** 