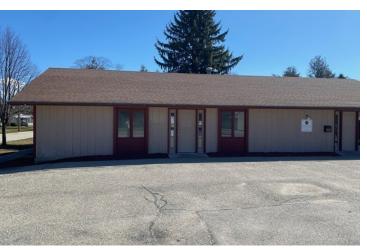

#### executive summary

|  | OVERV |  |
|--|-------|--|
|  |       |  |
|  |       |  |
|  |       |  |

Conveniently located on a prime corner lot with great visibility and parking. Featuring a reception area with waiting room leading to multiple rooms and open areas for a wide variety of businesses. Suite is an ideal medical office featuring two rooms with a sink in each and an office area with an exterior side entrance.

#### **PROPERTY HIGHLIGHTS**

- High Visibility Corner Location
- Parking Lot Plus Street Parking
- Variety of Uses
- 5900 AADT

LEASE RATE: \$19.00 SF/YR (MG)

1.055 SF

**AVAILABLE SF:** 