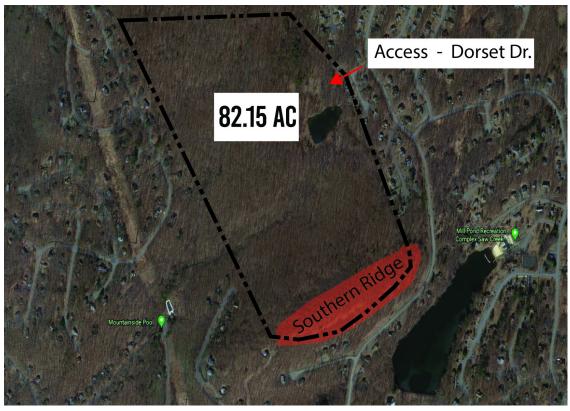

## 1216 Dorset Drive

Bushkill, Pennsylvania 18324

## **Property Overview**

- 82.15 AC Vacant Land w/pond
- Located three miles north of Route 209
- Zoned Low Density Residential (LDR)
- Sewer & water available
- Permitted-by-Right Uses: Housing, Glamping,
   Retirement Community, Bed & Breakfast, Golf Course,
   Hunting or Fishing Club, Camp (Non-RV) and
   many others
- Cluster Option available
- Convenient to the Delaware Water Gap National Recreational Area, Bushkill Falls and Shawnee Mountain Ski Area
- Accessible via I-80, Routes 22, 33, & 209

### Offering Summary

**Sale Price:** \$999,900

Lot Size: 82.15 Acres