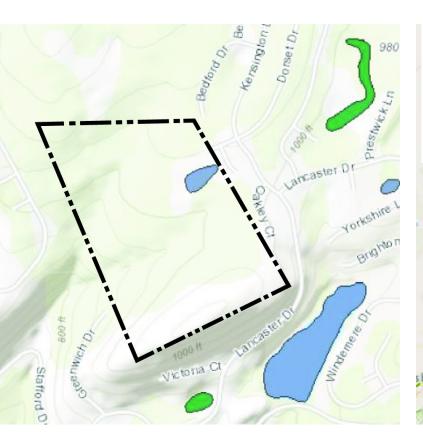

## 1216 Dorset Drive

Bushkill, Pennsylvania 18324

## **Property Overview**

- 82.15 AC Vacant Land w/pond
- Located three miles north of Route 209
- Zoned Low Density Residential (LDR)
- Sewer & water available
- Permitted-by-Right Uses: Housing, Glamping,
   Retirement Community, Bed & Breakfast, Golf Course,
   Hunting or Fishing Club, Camp (Non-RV) and
   many others
- Cluster Option available
- Convenient to the Delaware Water Gap National Recreational Area, Bushkill Falls and Shawnee Mountain Ski Area
- Accessible via I-80, Routes 22, 33, & 209

### Offering Summary

**Sale Price:** \$999,900

Lot Size: 82.15 Acres