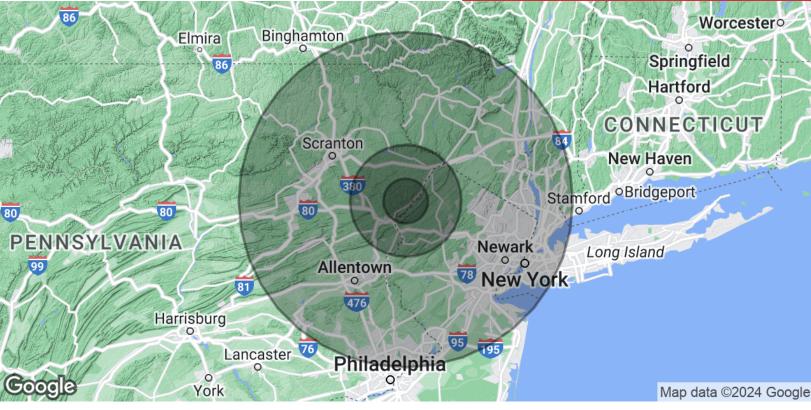

# For Sale 82.15 Acres | \$999,900 Land

For Sale 82.15 Acres | \$999.900 Land

| Population Total Population          | <b>10 Miles</b> 46,983 | 25 Miles<br>473,300 | <b>75 Miles</b> 21,111,210 |
|--------------------------------------|------------------------|---------------------|----------------------------|
| Average Age                          | 44.5                   | 44.1                | 40.0                       |
| Households & Income Total Households | 10 Miles<br>25,201     | 25 Miles<br>224,503 | <b>75 Miles</b> 8,656,283  |
| # of Persons per HH                  | 1.9                    | 2.1                 | 2.4                        |
| Average HH Income                    | \$61,602               | \$80,021            | \$102,845                  |
| Average House Value                  | \$192,122              | \$247,514           | \$436,287                  |

<sup>\*</sup> Demographic data derived from 2020 ACS - US Census