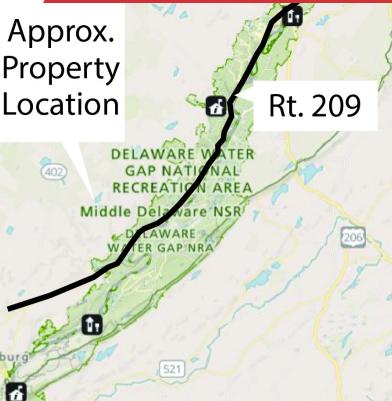

## **Property Overview**

- 82.15 AC Vacant Land w/pond
- Located three miles north of Route 209
- Zoned Low Density Residential (LDR)
- Sewer & water available
- Permitted-by-Right Uses: Housing, Glamping,
   Retirement Community, Bed & Breakfast, Golf Course,
   Hunting or Fishing Club, Camp (Non-RV) and
   many others
- Cluster Option available
- Convenient to the Delaware Water Gap National Recreational Area, Bushkill Falls and Shawnee Mountain Ski Area
- Accessible via I-80, Routes 22, 33, & 209