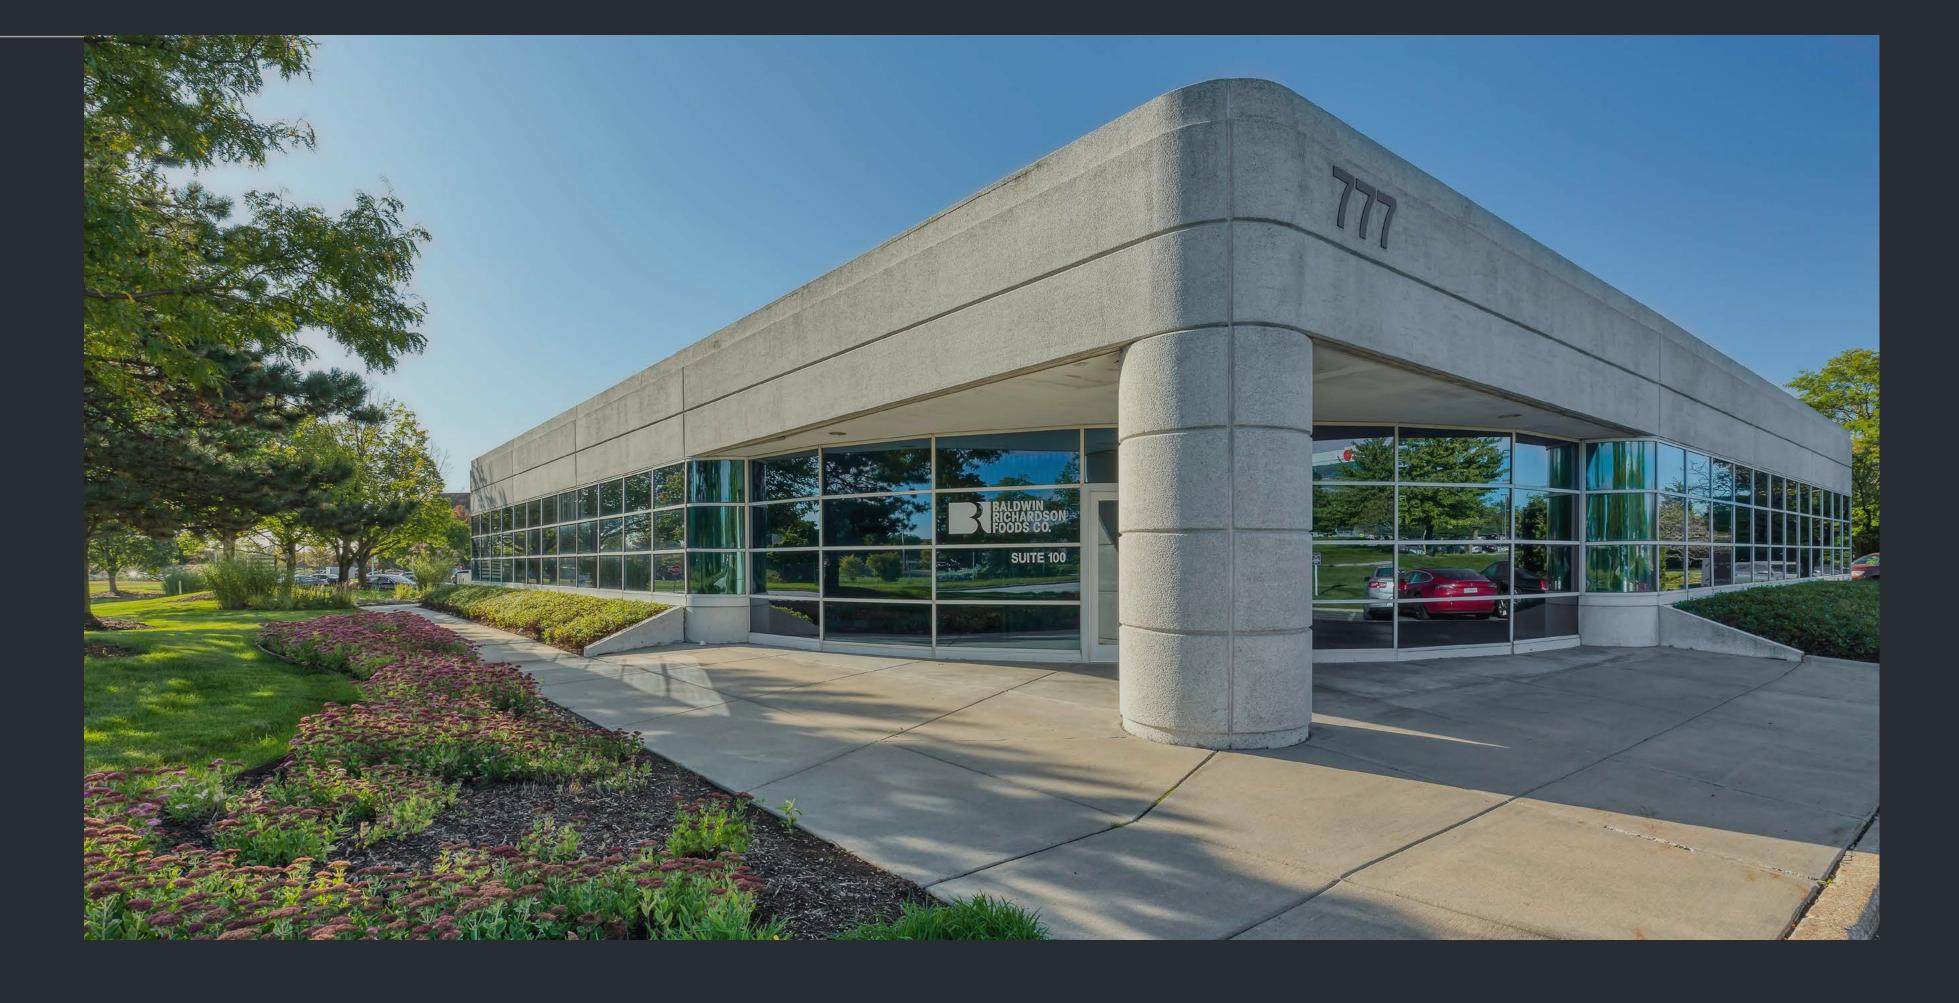

### **High Image Office**

Award-winning architecture provides bold, high image office space for the occupants of Executive Place. Designed for modern tech users, the building features a 10' high continuous window line with individual covered tenant entries. The office environment is bright and airy because of 10' finished ceilings and tenant controlled HVAC. The floorplate layout is maximized for executing an efficient workplace strategy.

### **Oak Brook Access**

Executive Place is surrounded by a wide variety of amenities. Located just south of Oakbrook Center, great dining, hotels, retail and daycare are plentiful. The location is convenient to major expressways for ease of access in all directions. Multiple options to enter and exit the Oakmont Park keeps things moving. New building signage directs visitors and provides identity to tenants.

### **Maximum Flexibility**

Deliveries to Executive Place are welcomed at a common loading area that can accept semitrailer trucks with a dock high bay. The common dock and staging areas connect to a wide service corridor for access to individual tenant spaces. Service areas can be created within tenant suites with approximately 14' clear ceiling height. This design provides maximum flexibility to meet unique tenant requirements.

Executive Place is a high image office/flex building.