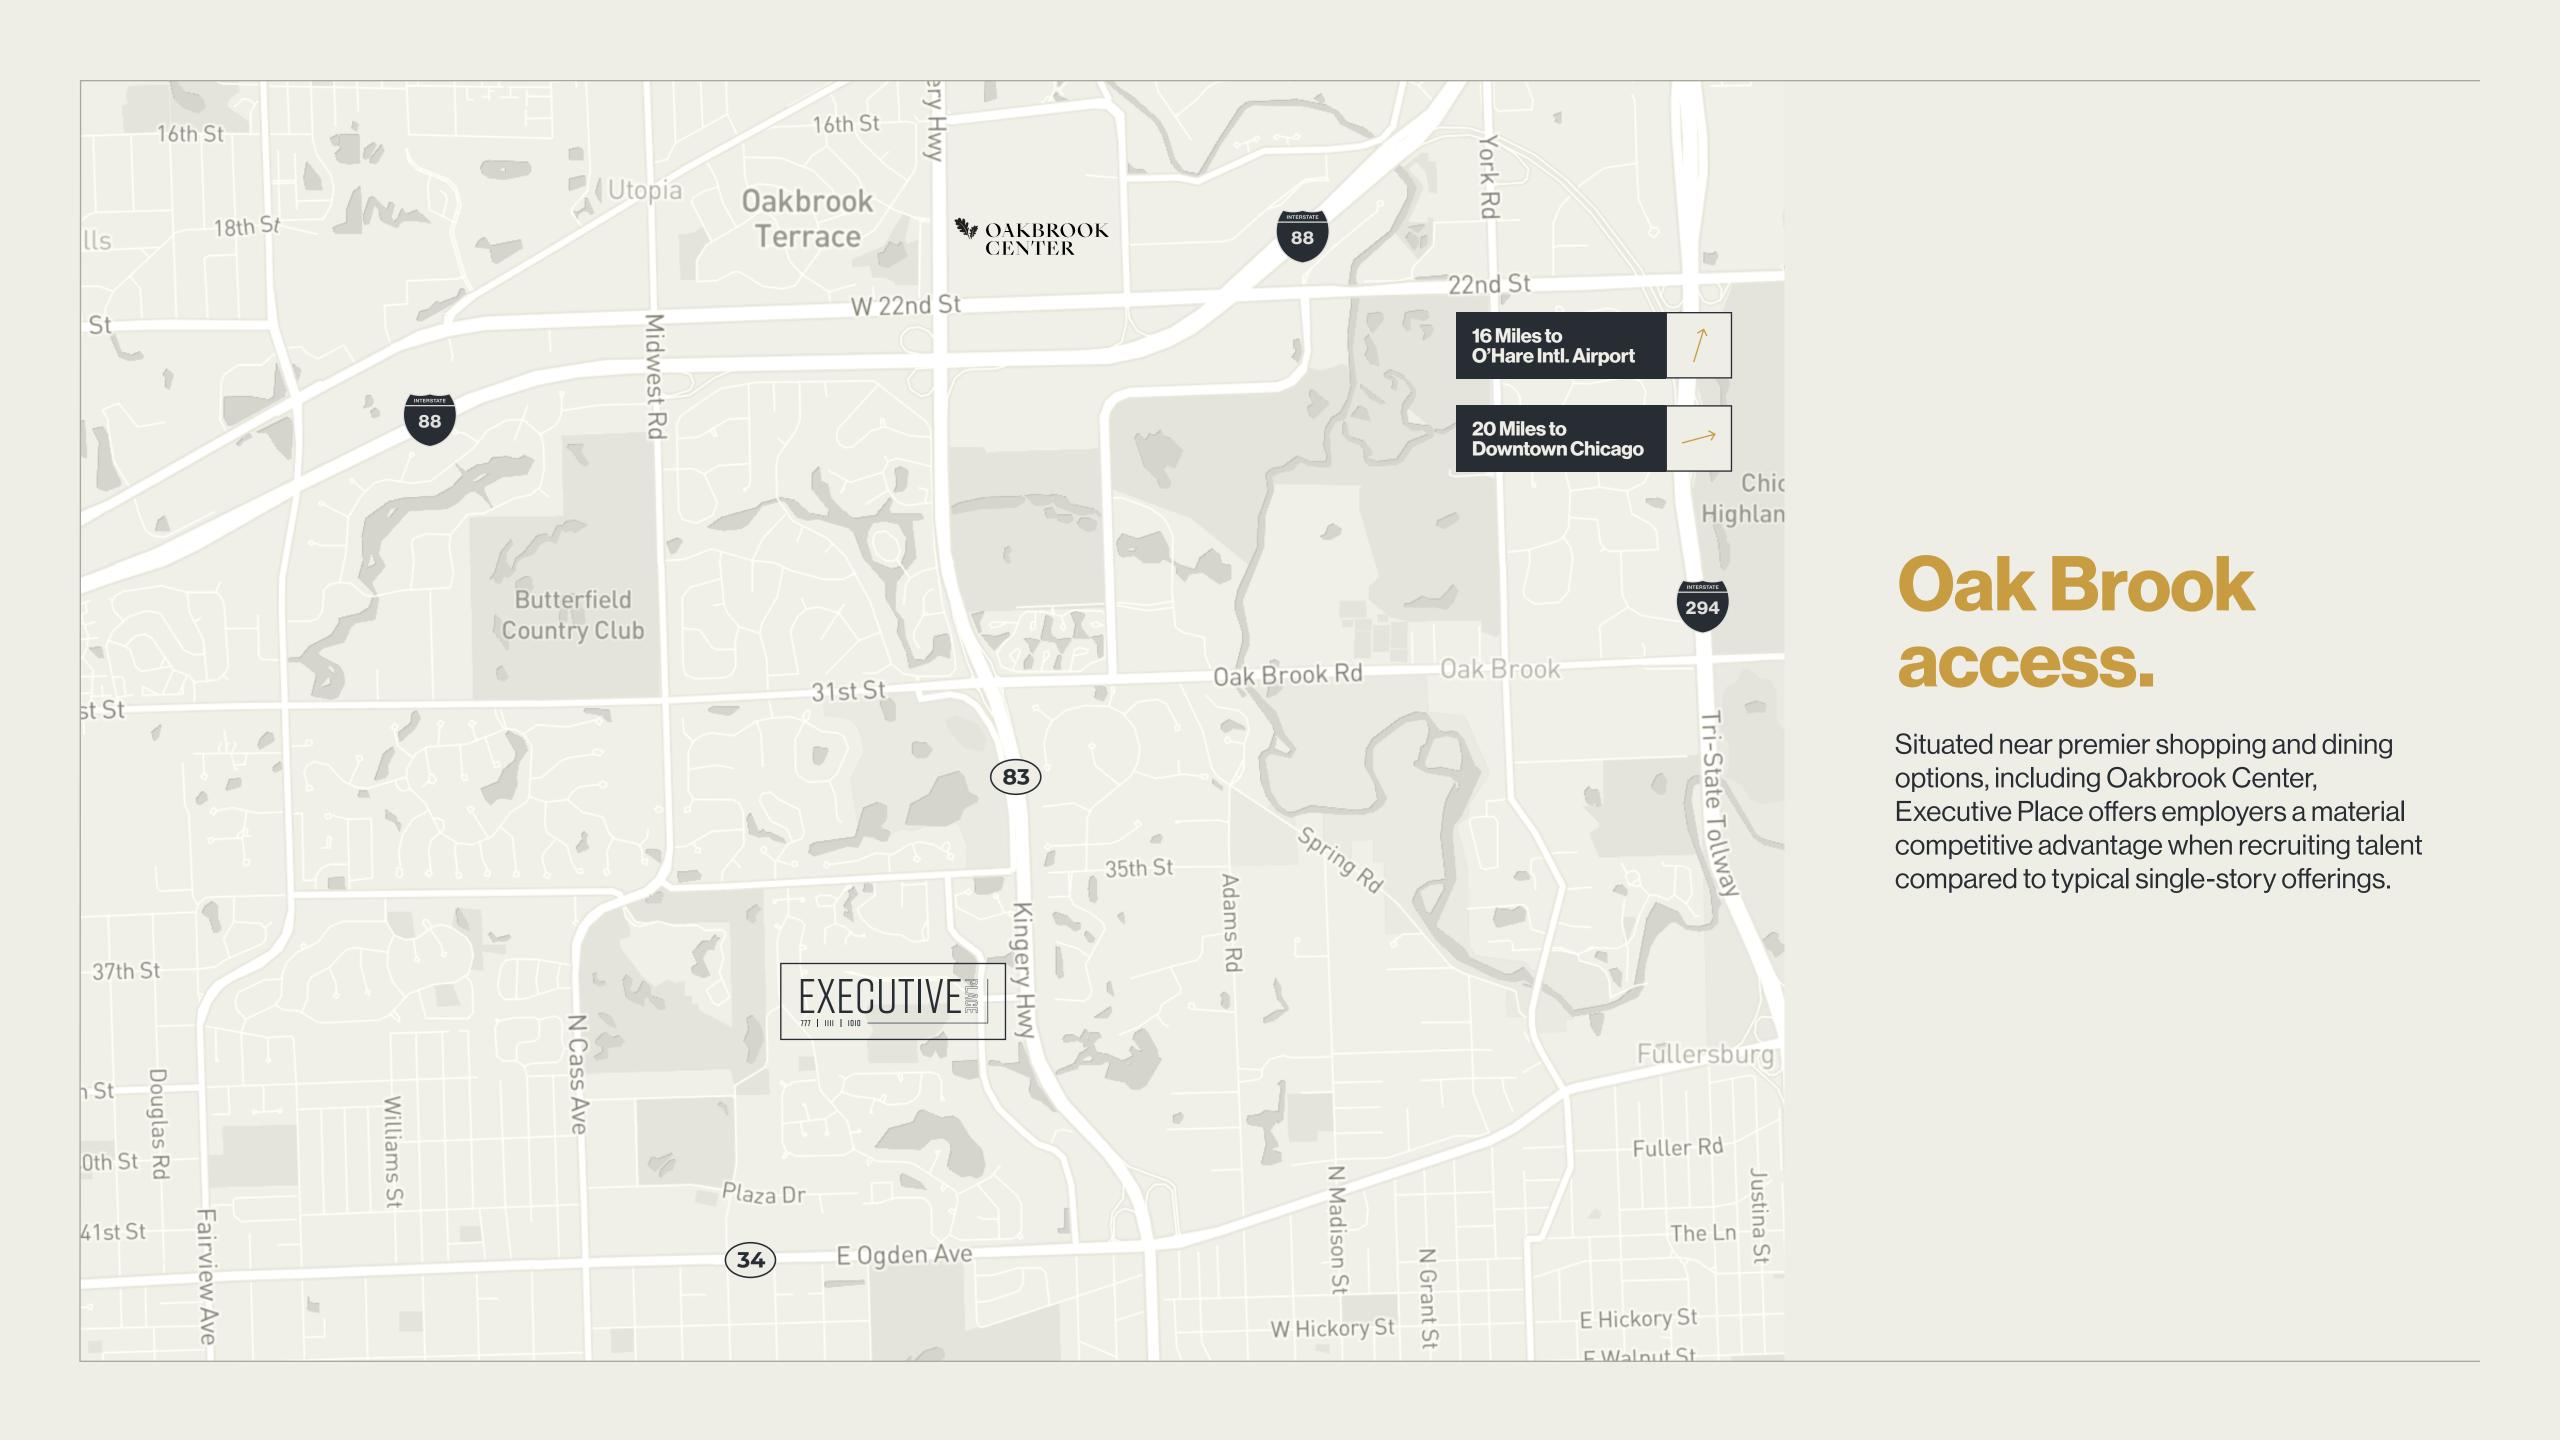

### **Oak Brook Access**

Executive Place is surrounded by a wide variety of amenities. Located just south of Oakbrook Center, great dining, hotels, retail and daycare are plentiful. The location is convenient to major expressways for ease of access in all directions. Multiple options to enter and exit the Oakmont Park keeps things moving. New building signage directs visitors and provides identity to tenants.