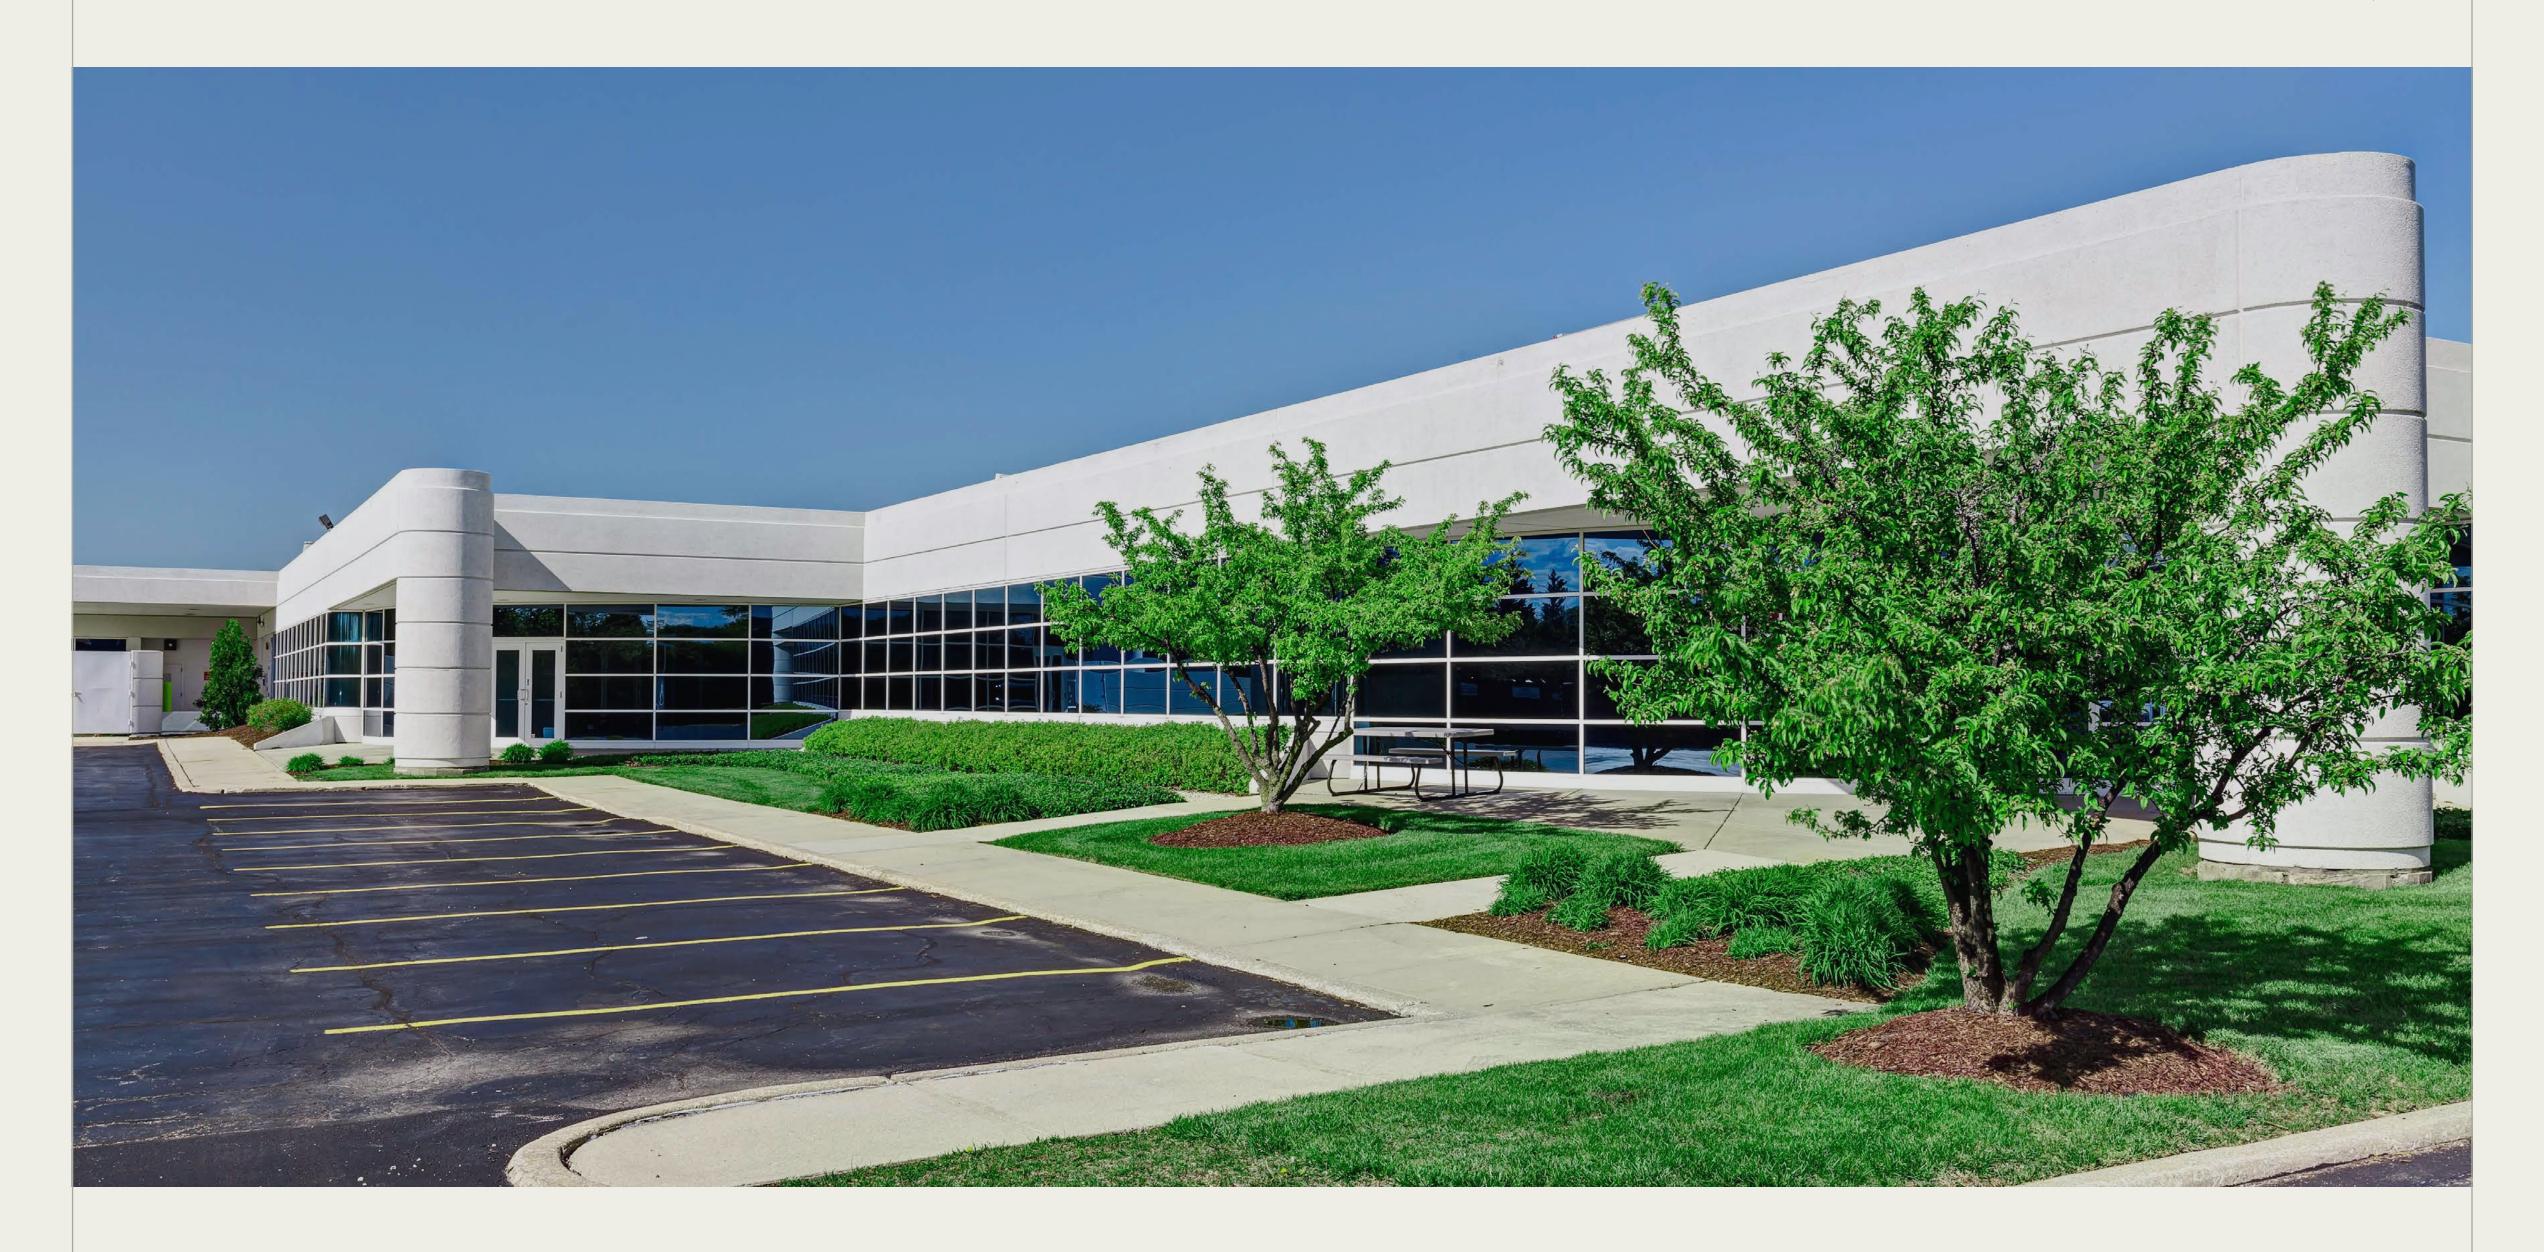

### **High Image Office**

Award-winning architecture provides bold, high image office space for the occupants of Executive Place. Designed for modern tech users, the building features a 10' high continuous window line with individual covered tenant entries. The office environment is bright and airy because of 10' finished ceilings and tenant controlled HVAC. The floorplate layout is maximized for executing an efficient workplace strategy.

Executive Place is a high image office/flex building.