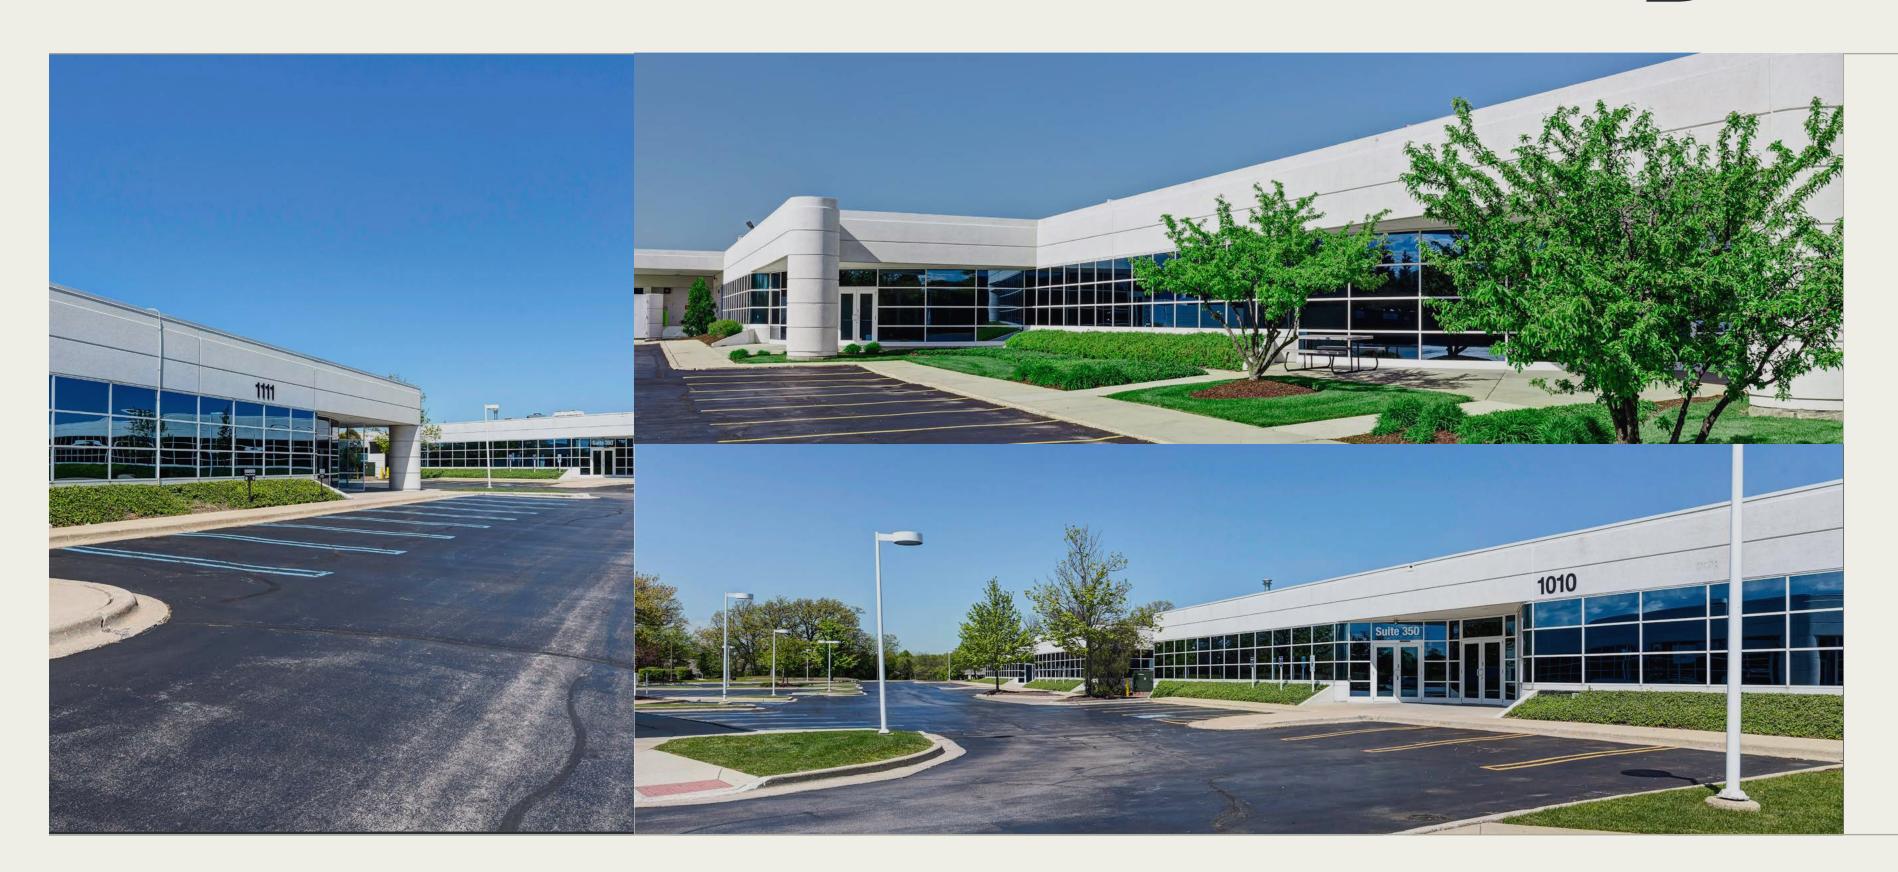

### **High Image Office**

Award-winning architecture provides bold, high image office space for the occupants of Executive Place. Designed for modern tech users, the building features a 10' high continuous window line with individual covered tenant entries. The office environment is bright and airy because of 10' finished ceilings and tenant controlled HVAC. The floorplate layout is maximized for executing an efficient workplace strategy.

Executive Place is a high image office/flex building.

777 OAKMONT LANE / 1111 PASQUINELLI DRIVE / 1010 EXECUTIVE COUR WESTMONT, I

©2024 CBRE, Inc. All rights reserved. This information has been obtained from sources believed reliable, but has not been verified for accuracy or completeness. You should conduct a careful, independent investigation of the property and verify all information. Any reliance on this information is solely at your own risk. CBRE and the CBRE logo are service marks of CBRE, Inc. All other marks displayed on this document are the property of their respective owners, and the use of such logos does not imply any affiliation with or endorsement of CBRE. Photos herein are the property of their respective owners. Use of these images without the express written consent of the owner is prohibited. PMStudio\_July2024