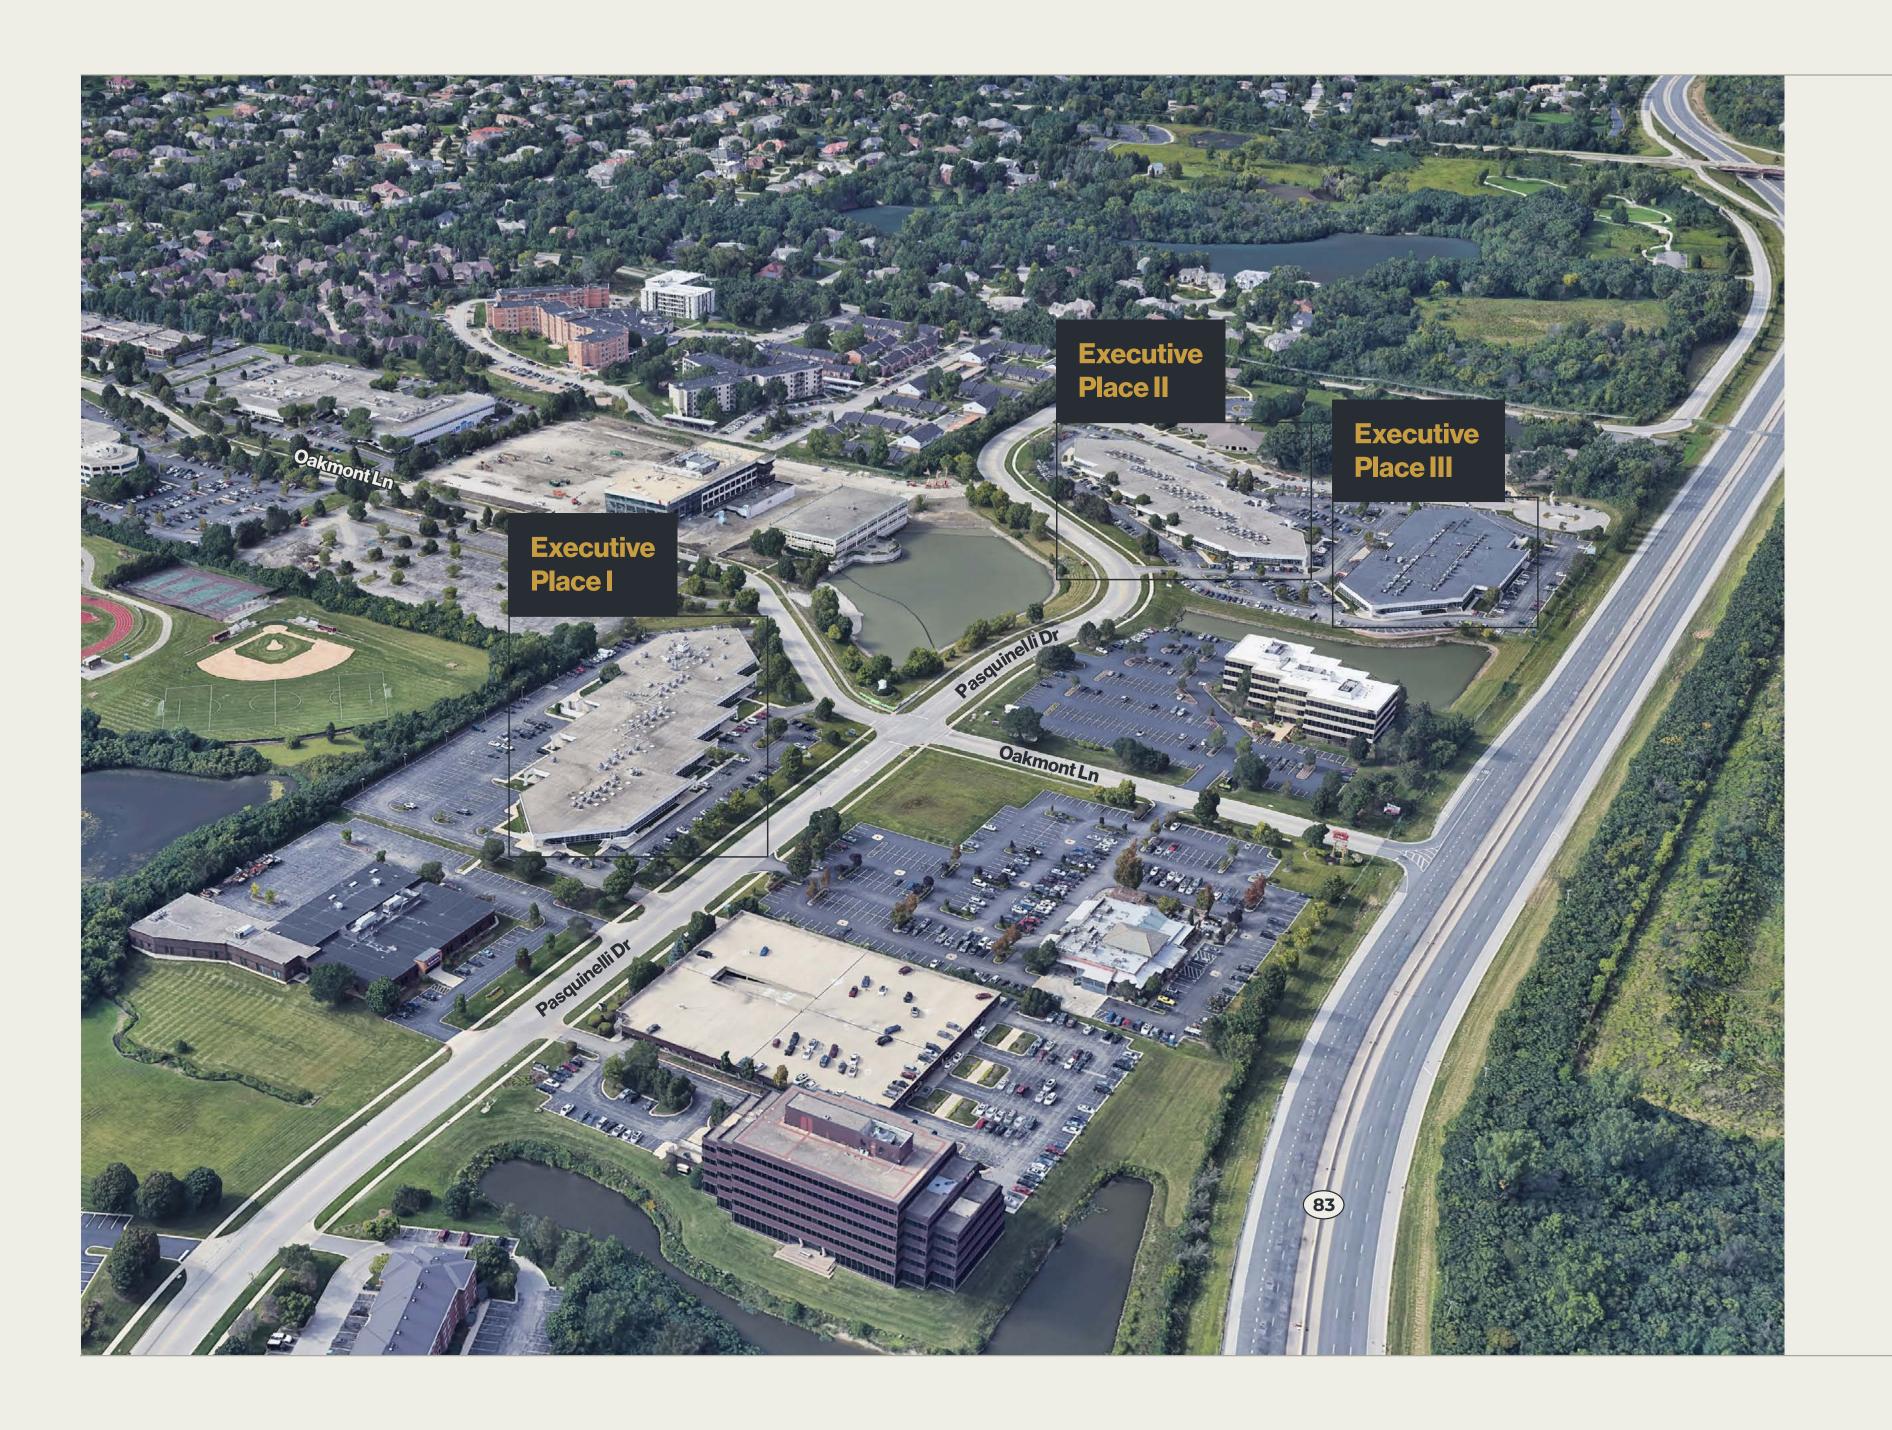

### **Oak Brook Access**

Executive Place is surrounded by a wide variety of amenities. Located just south of Oakbrook Center, great dining, hotels, retail and daycare are plentiful. The location is convenient to major expressways for ease of access in all directions. Multiple options to enter and exit the Oakmont Park keeps things moving. New building signage directs visitors and provides identity to tenants.

777 OAKMONT LANE / 1111 PASQUINELLI DRIVE / 1010 EXECUTIVE COUR WESTMONT, I

©2024 CBRE, Inc. All rights reserved. This information has been obtained from sources believed reliable, but has not been verified for accuracy or completeness. You should conduct a careful, independent investigation of the property and verify all information. Any reliance on this information is solely at your own risk. CBRE and the CBRE logo are service marks of CBRE, Inc. All other marks displayed on this document are the property of their respective owners, and the use of such logos does not imply any affiliation with or endorsement of CBRE. Photos herein are the property of their respective owners. Use of these images without the express written consent of the owner is prohibited. PMStudio\_July2024