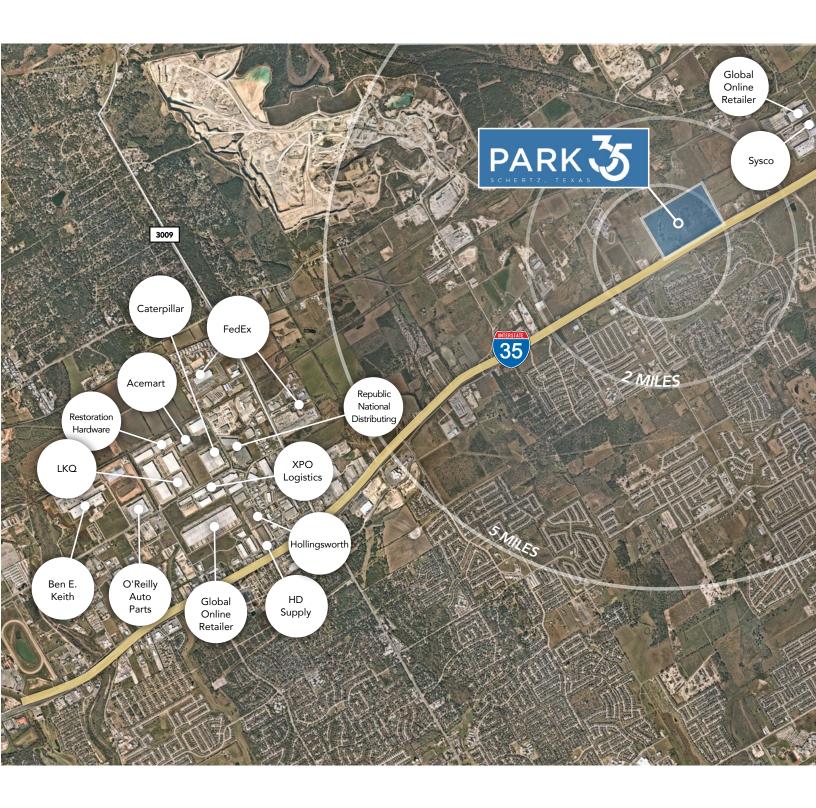

Park 35 is strategically located on Interstate 35 in Schertz, Texas between San Antonio and Austin. Park 35's direct access and visibility to the I-35 corridor will offer an unparalleled opportunity for tenant seeking to serve the Central Texas region.