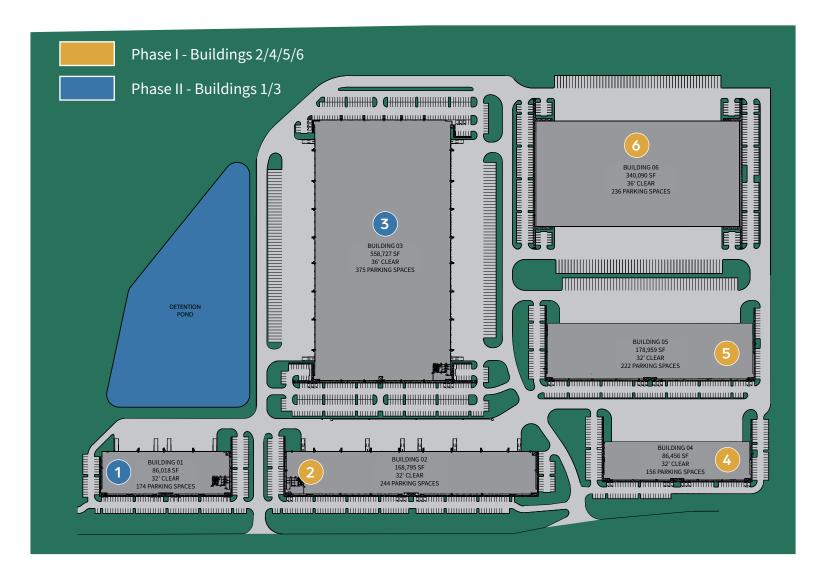

## **PROPERTY FEATURES**

- 1.4M SF Total available
- 32-36' Clear heights
- Cross-dock & Rear load options
- Ample trailer parking spaces

- Buildings from ±86,018 SF to ±558,727 SF
- Located in Schertz, Texas on the IH-35 corridor
- 60 ft Speed bays
- ESFR Sprinklers

- O Available Space **60,000 SF 178,959 SF**
- Office Area ±4,591 SF
- Rear Load Configuration
- 60' Speed Bay
- 41 docks / 2 ramped / 2 40k-lb mech. dock levelers
- -|- Typical Column Spacing **53'4"x52'**
- 某 **ESFR** Sprinklers
- \uparrow **32'** Minimum Clear Height
- 222 Auto Parking Spaces
- **58** Trailer Parking
- **Example 2** Lease Rate Contact Broker