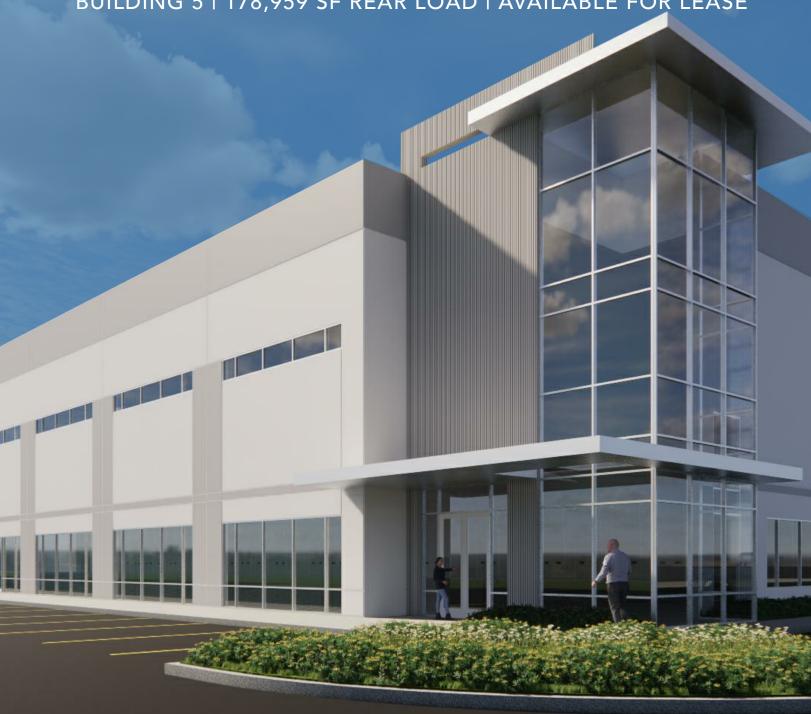

## INDUSTRIAL WAREHOUSE SPACE FOR LEASE

PHASE I DELIVERING 774,300 SF NOVEMBER 2024 | SCHERTZ, TEXAS

BUILDING 5 | 178,959 SF REAR LOAD | AVAILABLE FOR LEASE

DIRECT ACCESS & VISIBILITY TO THE **I-35 CORRIDOR** 

- O Available Space **60,000 SF 178,959 SF**
- Office Area ±4,591 SF
- Rear Load Configuration
- 60' Speed Bay
- 41 docks / 2 ramped / 2 40k-lb mech. dock levelers
- -|- Typical Column Spacing **53'4"x52'**
- 某 **ESFR** Sprinklers
- \uparrow **32'** Minimum Clear Height
- 222 Auto Parking Spaces
- **58** Trailer Parking
- **Example 2** Lease Rate Contact Broker