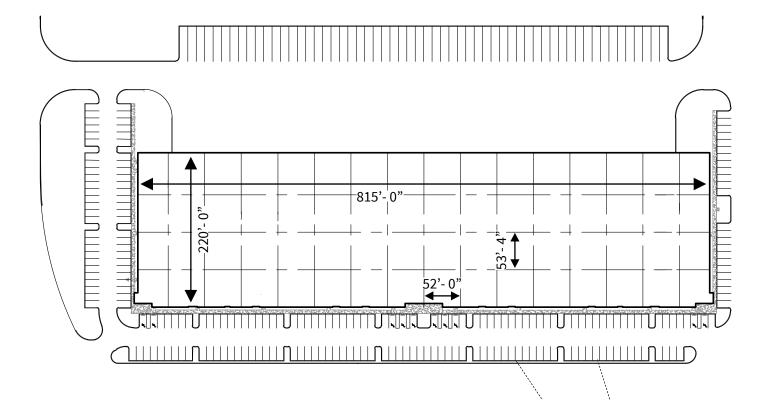

- O Available Space **60,000 SF 178,959 SF**
- Office Area ±4,591 SF
- Rear Load Configuration
- 60' Speed Bay
- 41 docks / 2 ramped / 2 40k-lb mech. dock levelers
- -|- Typical Column Spacing **53'4"x52'**
- 某 **ESFR** Sprinklers
- \uparrow **32'** Minimum Clear Height
- 222 Auto Parking Spaces
- **58** Trailer Parking
- **Example 2** Lease Rate Contact Broker