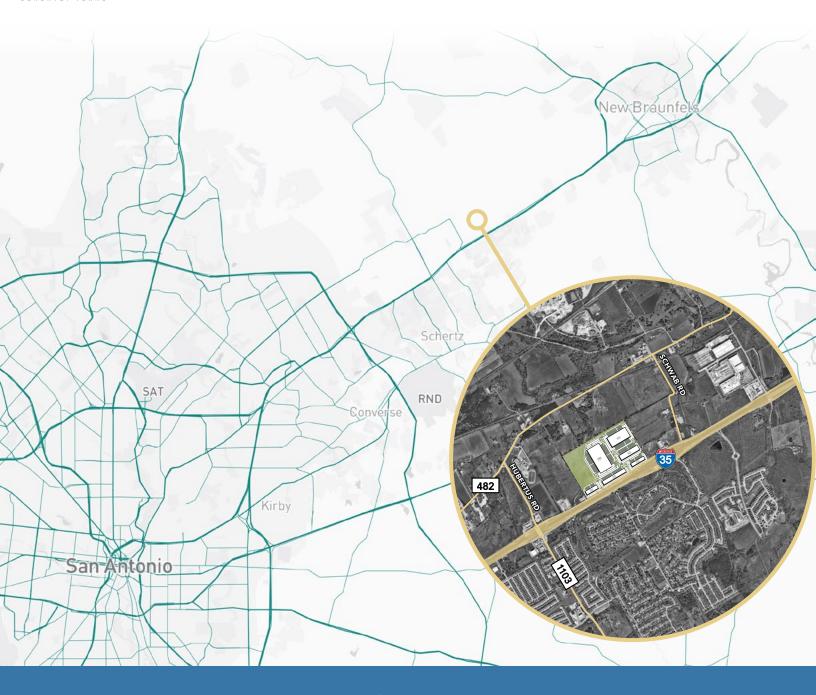

CENTRAL TEXAS REGION 25 MILES FROM SAN ANTONIO CBD

MANY NEARBY TENANTS WITHIN A **10 MILE RADIUS** 

**DIRECTLY** ON I-35 FRONTAGE IN SCHERTZ TEXAS

Although information has been obtained from sources deemed reliable, JLL does not make any guarantees, warranties or representations, express or implied, as to the completeness or accuracy as to the information contained herein. Any projections, opinions, assumptions or estimates used are for example only. There may be differences between projected and actual results, and those differences may be material. JLL does not accept any liability for any loss or damage suffered by any party resulting from reliance on this information. If the recipient of this information has signed a confidentiality agreement with JLL regarding this matter, this information is subject to the terms of that agreement. ©2024 Jones Lang LaSalle IP, Inc. All rights reserved.

Park 35 is strategically located on Interstate 35 in Schertz, Texas between San Antonio and Austin. Park 35's direct access and visibility to the I-35 corridor will offer an unparalleled opportunity for tenant seeking to serve the Central Texas region.

| San Antonio CBD | 25 miles  |
|-----------------|-----------|
| Austin          | 55 miles  |
| Laredo          | 180 miles |
| Houston         | 180 miles |
| Dallas          | 250 miles |

ROGER C. HILL III +1 210 308 9888 roger.hill@jll.com MARK KRENGER +1 210 293 6870 mark.krenger@jll.com