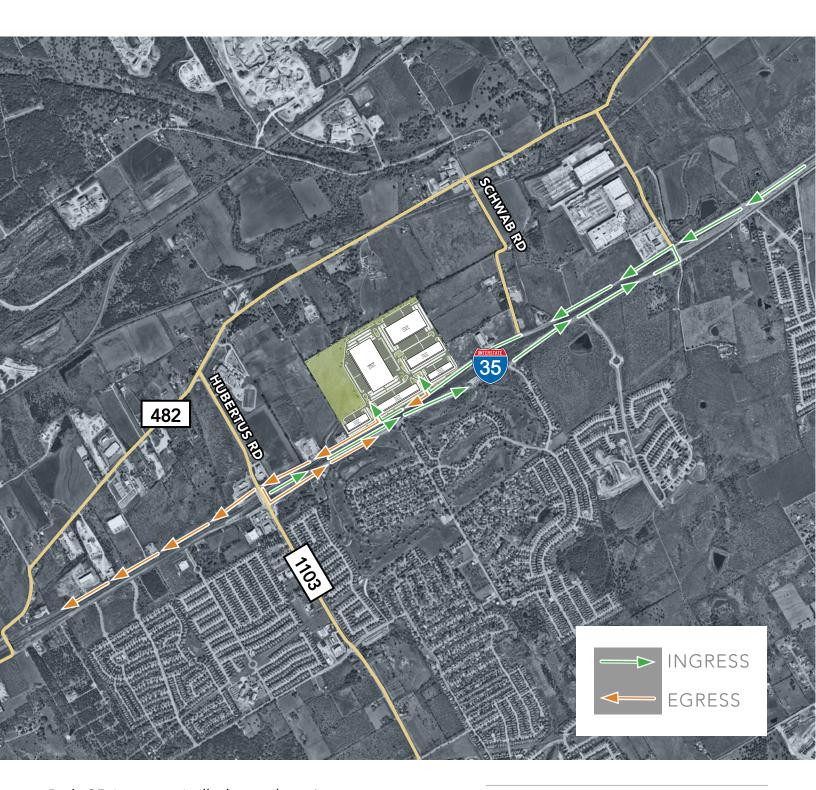

Park 35 is strategically located on Interstate 35 in Schertz, Texas between San Antonio and Austin. Park 35's direct access and visibility to the I-35 corridor will offer an unparalleled opportunity for tenant seeking to serve the Central Texas region.