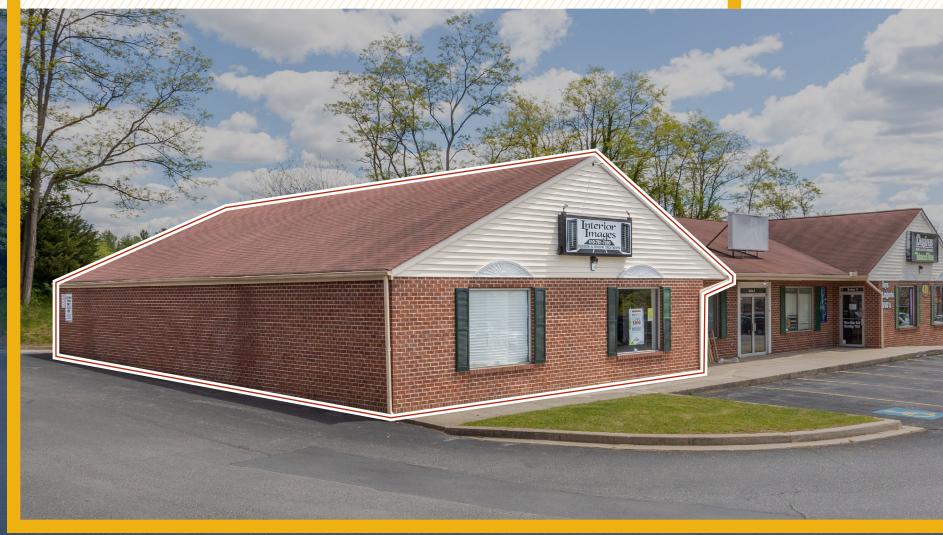

#### **HIGHLIGHTS:**

- Prime location on Route 140 with easy access to I-795 and high traffic count
- End cap space
- Newly renovated center
- Plenty of Parking
- Open to many uses
- Access to signalized intersection

AVAILABLE: SUITE 1: 2,000 SF

ZONING: C-2 (COMMERCIAL)

RENTAL RATE: 16.00/SF NNN