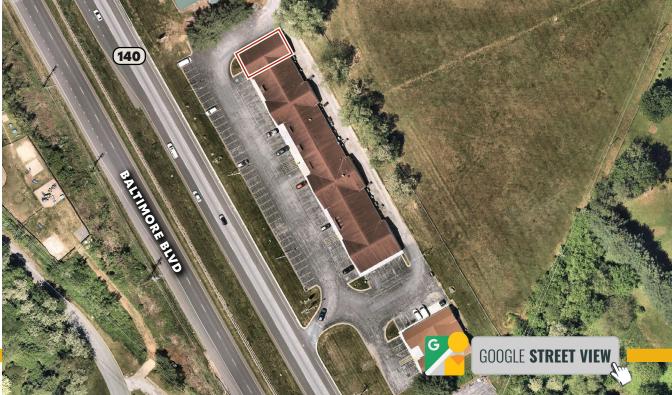

#### **HIGHLIGHTS:**

- Prime location on Route 140 with easy access to I-795 and high traffic count
- End cap space
- Newly renovated center
- Plenty of Parking
- Open to many uses
- Access to signalized intersection

AVAILABLE: SUITE 1: 2,000 SF

ZONING: C-2 (COMMERCIAL)

RENTAL RATE: 16.00/SF NNN