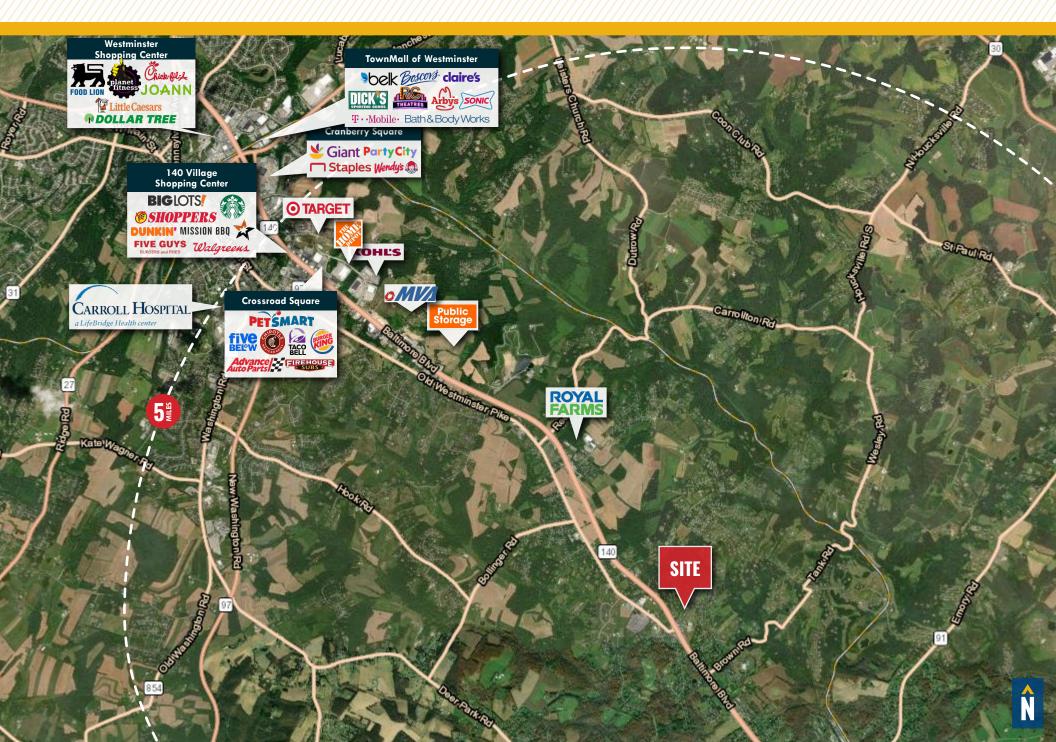

## **TOWER CENTER**

2025-2027 SUFFOLK RD | FINKSBURG, MARYLAND 21048







# **PROPERTY** OVERVIEW

#### **HIGHLIGHTS:**

- Prime location on Route 140 with easy access to I-795 and high traffic count
- End cap space
- Newly renovated center
- Plenty of Parking
- Open to many uses
- Access to signalized intersection

AVAILABLE: SUITE 1: 2,000 SF

ZONING: C-2 (COMMERCIAL)

RENTAL RATE: 16.00/SF NNN





### TRADE AREA



## FOR MORE INFO CONTACT:



DENNIS BOYLE, SIOR
SENIOR VICE PRESIDENT
443.798.9339
DBOYLE@mackenziecommercial.com



GRAHAM SEVY
REAL ESTATE ADVISOR
410.830.1399
GSEVY@mackenziecommercial.com