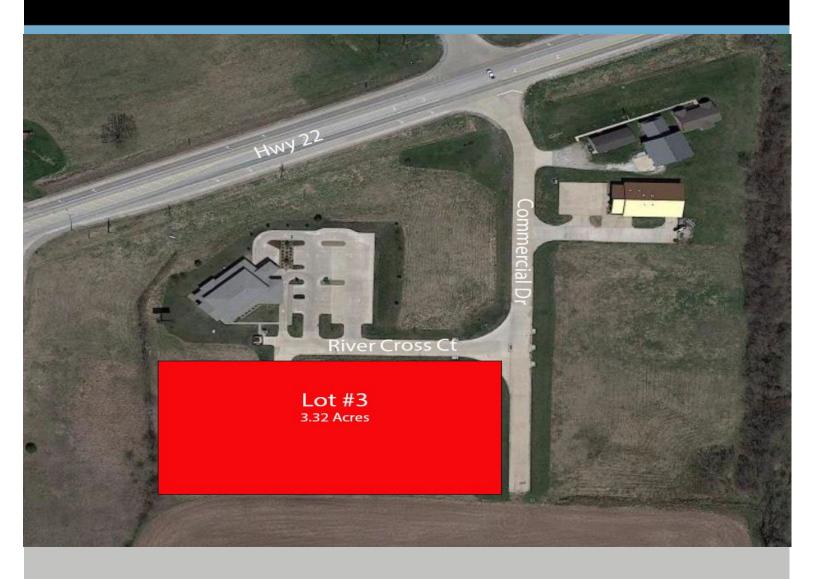

## Commercial Dr Lot 3 Riverside, IA 52327

3.32 Acres For Sale

Commercial lot owned by the City of Riverside just South of the University of Iowa Heath Care - River Crossing on Hwy 22. The lot is visible from US 218, runs along Hwy 22 & is served by Riverside sewer and water. Traffic counts are 5,000 cars per day on Hwy 22 & 20,000 cars per day on US 218. Users that bring employees to the site may be eligible for development incentives from the City of Riverside.

Address . . . . . Lot 3 Commercial Dr Riverside IA, 52327

Owner ... City of Riverside
Use ... Office / Medical
Size ... 3.32 Acres
Zoning ... PUD & C-2
Price ... \$268,330
Tax ID ... 1007351003
Directions ... From Hygy 22 go