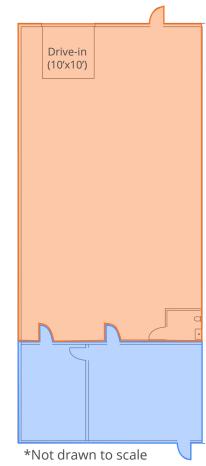

## Building 1 1761 N Sherman Drive Suite H

- $\pm$  2,700 SF Total
- ± 1,134 SF Warehouse
- ± 1,566 SF Office
- 1 Drive-in (10'x10')
- 14' Clear Height
- \$9.00 / SF Industrial Gross

Office Area

Warehouse Area

# Building 1 1761 N Sherman Drive Suite B

- $\pm$  2,880 SF Total
- ± 473 SF Warehouse
- ± 1,566 SF Office
- 1 Drive-in (10'x10')
- 14' Clear Height
- \$9.00 / SF Industrial Gross
- Available 12/1/2025