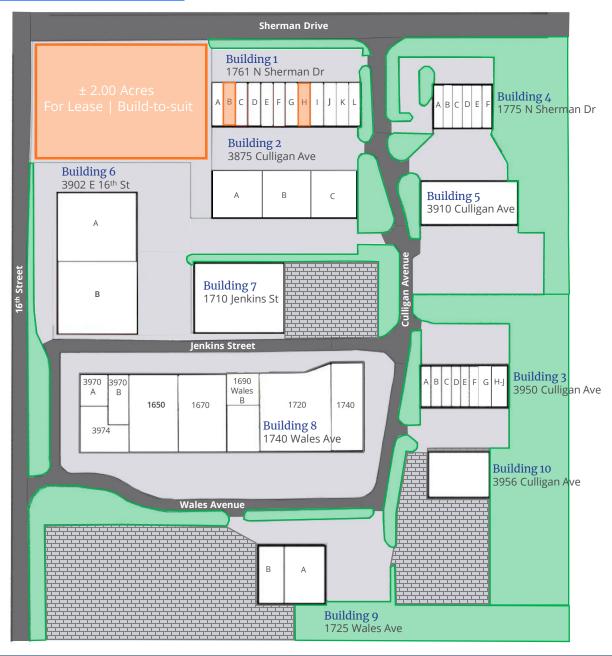

### **Property Highlights:**

- 10 industrial buildings located on ± 33.95 acres
- Located at the corner of Sherman Drive & 16<sup>th</sup> Street on the Indianapolis near east side
- Spaces for lease ranging from 1,800 SF to 7,200 SF
- Zoned I-3
- · Located on IndyGo bus line
- ± 1.5 miles from interstate 70

### Brookside Industrial Centre

#### **Current Availabilities**

| Lease Availabilities |      |                 |           |                 |                      |                  |               |
|----------------------|------|-----------------|-----------|-----------------|----------------------|------------------|---------------|
| Building             | Unit | Total SF        | Office SF | Clear<br>Height | Docks /<br>Drive-ins | Rate             | Comments      |
| _and                 |      | ± 2.00<br>acres | BTS       | BTS             | BTS                  | Call for pricing | Available now |
| 1                    | Н    | 2,700           | 1,566     | 14′             | 0 / 1                | \$9.00 IG        | Available now |
| 1                    | В    | 2,880           | 473       | 14′             | 0 / 1                | \$9.00 IG        | Available now |