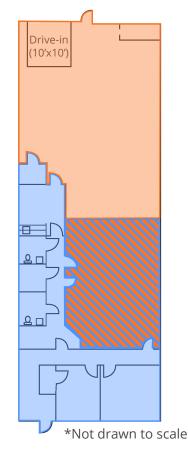

## Building 1 1761 N Sherman Drive Suite H

- $\pm$  2,700 SF Total
- ± 1,134 SF Warehouse
- ± 1,566 SF Office
- 1 Drive-in (10'x10')
- 14' Clear Height
- \$9.00 / SF Industrial Gross

Office Area

Warehouse Area

Can be converted to warehouse space

Office Area

Warehouse Area

# Building 1 1761 N Sherman Drive Suite B

- $\pm$  2,880 SF Total
- ± 473 SF Warehouse
- ± 1,566 SF Office
- 1 Drive-in (10'x10')
- 14' Clear Height
- \$9.00 / SF Industrial Gross
- Available 12/1/2025