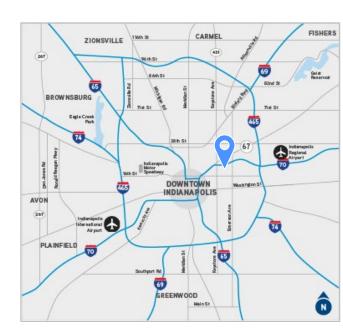

### **Property Highlights:**

- 10 industrial buildings located on ± 33.95 acres
- Located at the corner of Sherman Drive & 16<sup>th</sup> Street on the Indianapolis near east side
- Spaces for lease ranging from 1,800 SF to 7,200 SF
- Zoned I-3
- · Located on IndyGo bus line
- ± 1.5 miles from interstate 70