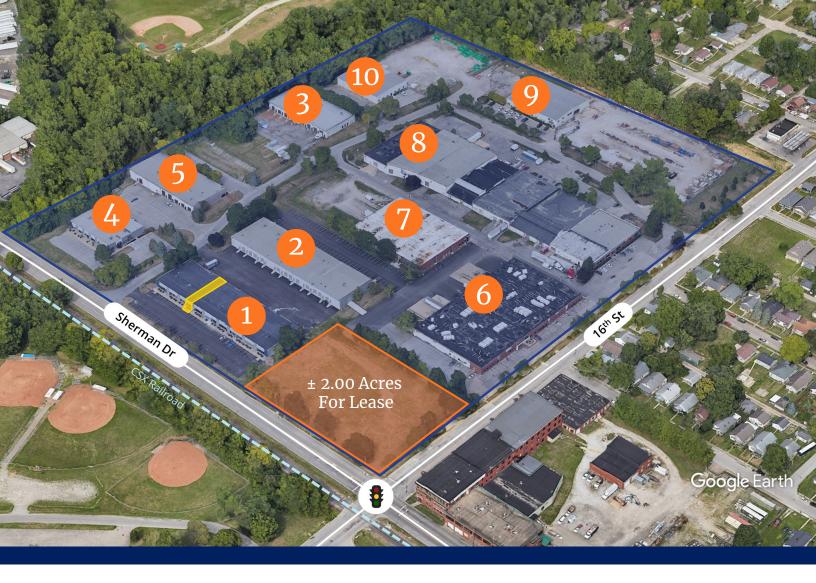

### **Property Highlights:**

- 10 industrial buildings located on ± 33.95 acres
- Located at the corner of Sherman Drive & 16<sup>th</sup> Street on the Indianapolis near east side
- Spaces for lease ranging from 1,800 SF to 7,200 SF
- Zoned I-3
- · Located on IndyGo bus line
- ± 1.5 miles from interstate 70

#### **Current Availabilities**

| Lease Availabilities |      |                 |           |                 |                      |                  |               |
|----------------------|------|-----------------|-----------|-----------------|----------------------|------------------|---------------|
| Building             | Unit | Total SF        | Office SF | Clear<br>Height | Docks /<br>Drive-ins | Rate             | Comments      |
| _and                 |      | ± 2.00<br>acres | BTS       | BTS             | BTS                  | Call for pricing | Available now |
| 1                    | Н    | 2,700           | 1,566     | 14′             | 0 / 1                | \$9.00 IG        | Available now |
| 1                    | В    | 2,880           | 473       | 14′             | 0 / 1                | \$9.00 IG        | Available now |