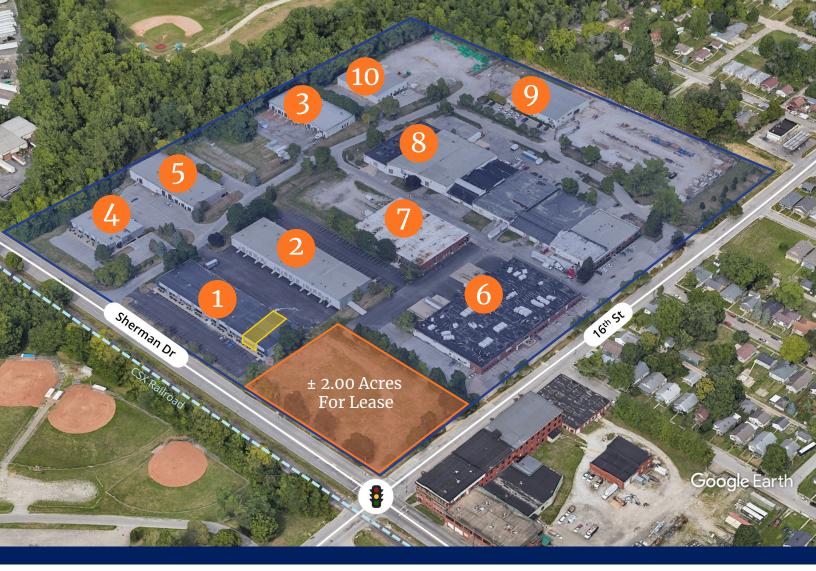

### **Property Highlights:**

- 10 industrial buildings located on ± 33.95 acres
- Located at the corner of Sherman Drive & 16<sup>th</sup> Street on the Indianapolis near east side
- Spaces for lease ranging from 1,800 SF to 7,200 SF
- Zoned I-3
- · Located on IndyGo bus line
- ± 1.5 miles from interstate 70

#### **Current Availabilities**

| Lease Availabilities |      |                 |           |                 |                      |                  |               |
|----------------------|------|-----------------|-----------|-----------------|----------------------|------------------|---------------|
| Building             | Unit | Total SF        | Office SF | Clear<br>Height | Docks /<br>Drive-ins | Rate             | Comments      |
| _and                 |      | ± 2.00<br>acres | BTS       | BTS             | BTS                  | Call for pricing | Available now |
| 1                    | Н    | 2,700           | 1,566     | 14′             | 0 / 1                | \$9.00 IG        | Available now |
| 1                    | В    | 2,880           | 473       | 14′             | 0 / 1                | \$9.00 IG        | Available now |