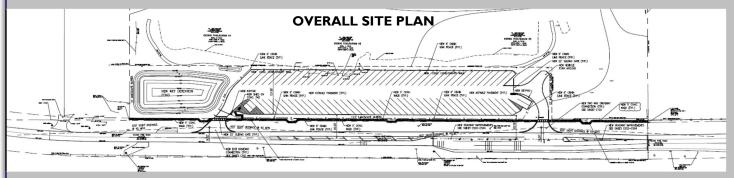

- For lease or sale with all approvals and plans
- Build to suit for long-term NNN tenant
- Engineered, permitted plans for paved, lighted, fenced & secured facility with 2 access points
- Site plan shows 98 truck spaces, shown below
- Potential to modify striping and circulation layout to suit alternate parking programs