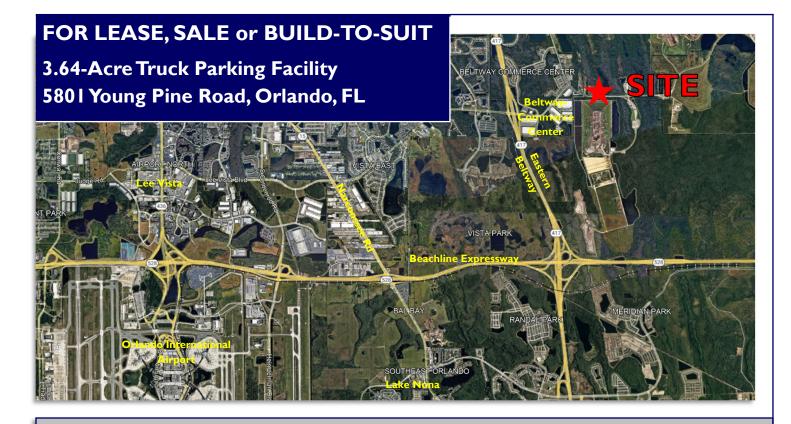

- Zoned I-2/I-3, Industrial District, Orange County
- One mile from full interchange with the Central Florida Greeneway (Eastern Beltway/SR 417)
- 10-minute drive to Orlando International Airport via the Greeneway and Beachline Expressway
- Immediately east of Class-A Beltway Commerce Center with tenants including Disney, Home Depot, Walgreens, etc.