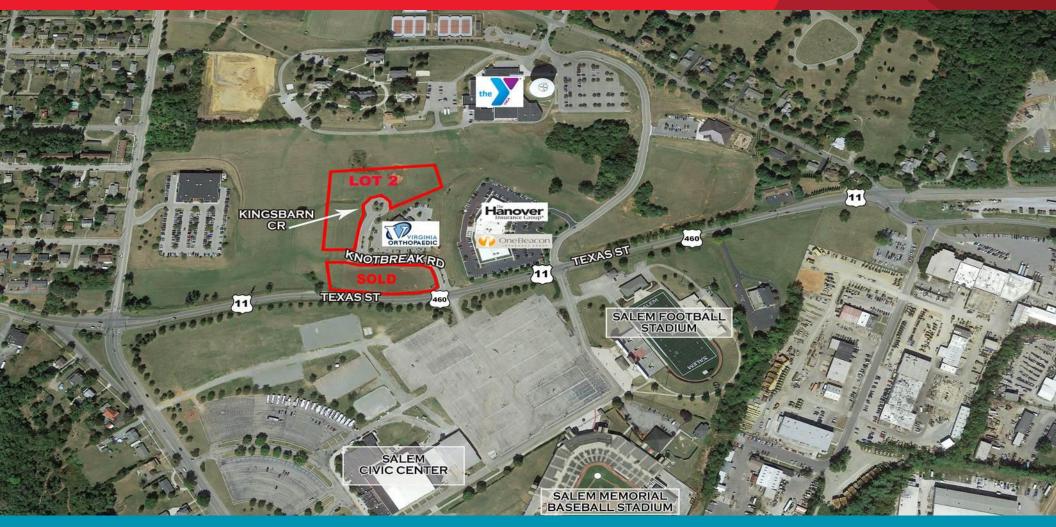

## SALEM OFFICE SITES

Salem, VA 24153

## **Property Features**

- Parcels may be subdivided min. 0.7185 AC to max. 2.510 AC
- Ideal for medical and professional offices
- Public street completed
- Convenient location on Texas Street (Alt 460 | Alt 11)
- Part of Salem Commerce Park