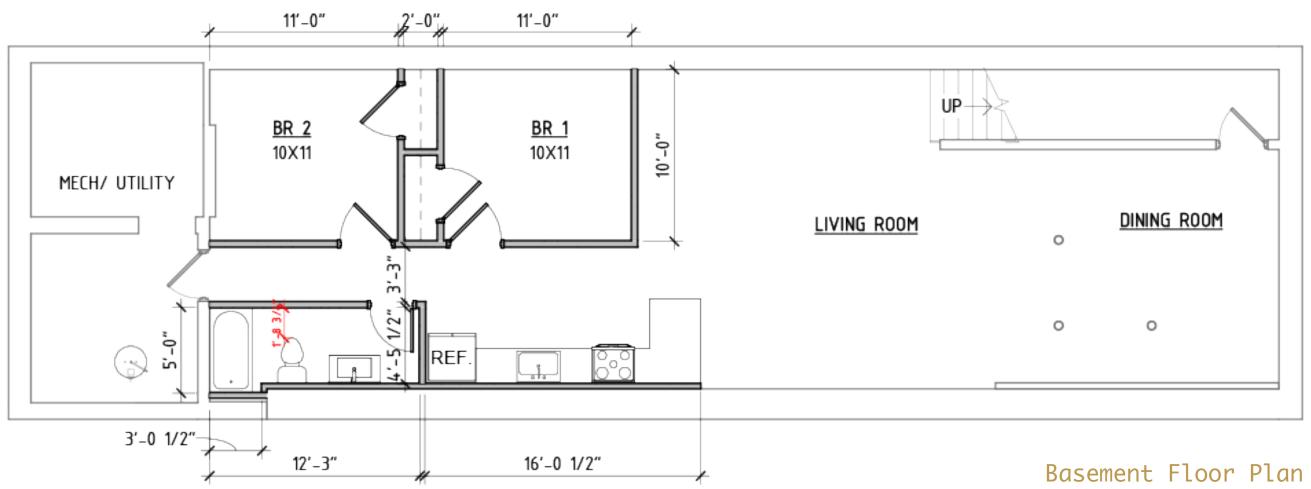

SITE MAP

First Floor Plan

#### TOTAL BUILDING SQUARE FOOTAGE BREAKDOWN

Basement: 1,400 1st Floor: **1,400** 2nd Floor: **1,400** Proposed Roof Deck: 728

Total Square Footage: 4,200 (current) | 4,928 (proposed)

Roof Deck (proposed)