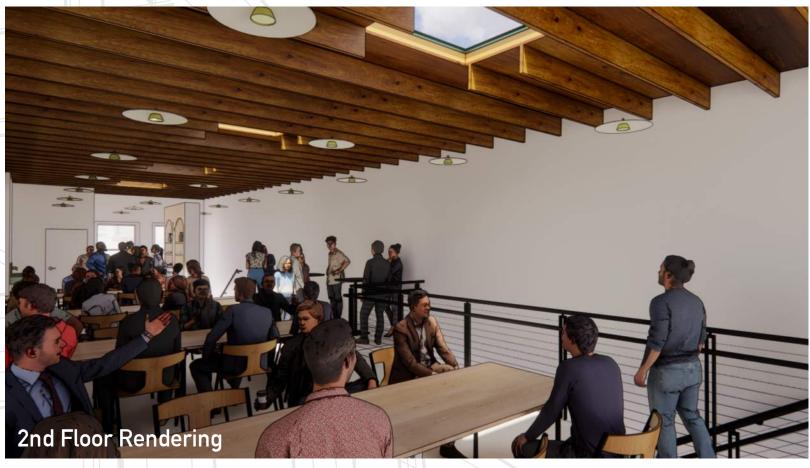

gh, NC 27601









| ABOUT    |                | 01 |
|----------|----------------|----|
| SITE MAP |                | 02 |
| EXISTING | FLOOR PLANS    | 03 |
| BUILDING | SQUARE FOOTAGE | 04 |
| CONTACT  |                | 05 |





#### A HISTORIC BLANK CANVAS

Located right in the heart of downtown Raleigh, take advantage of the historic charm and make this blank canvas your own.

122 S Salisbury Street sits at a total of just under 4,500 square feet and includes 3 stories. Each floor currently has it's own entrance from the first floor so a perfect opportunity to do multiple concepts or to lease out one of the floors. The space is ripe for restaurant, office, events space, bar and more.

All due diligence materials are already secured and will be provided during due diligence.







ABOUT



VICINITY MAP / Downtown Raleigh

CONTACT BROKER FOR PRICING





## LIVE / WORK / PLAY

Nearby small businesses, venues and livable developments

| Beasley's Chicken + Honey      |  |  |
|--------------------------------|--|--|
| St. Roch                       |  |  |
| Brewery Bhvana                 |  |  |
| Bittersweet                    |  |  |
| Watts + Ward                   |  |  |
| Raleigh Times / Morning Times  |  |  |
| Sitti                          |  |  |
| Marbles Museum / Imax          |  |  |
| Death + Taxes                  |  |  |
| Whiskey Kitchen                |  |  |
| Pooles Kitchen                 |  |  |
| Chido Taco and Taqueria        |  |  |
| Center for the Performing Arts |  |  |
| Nash Square                    |  |  |
| NC State Capitol