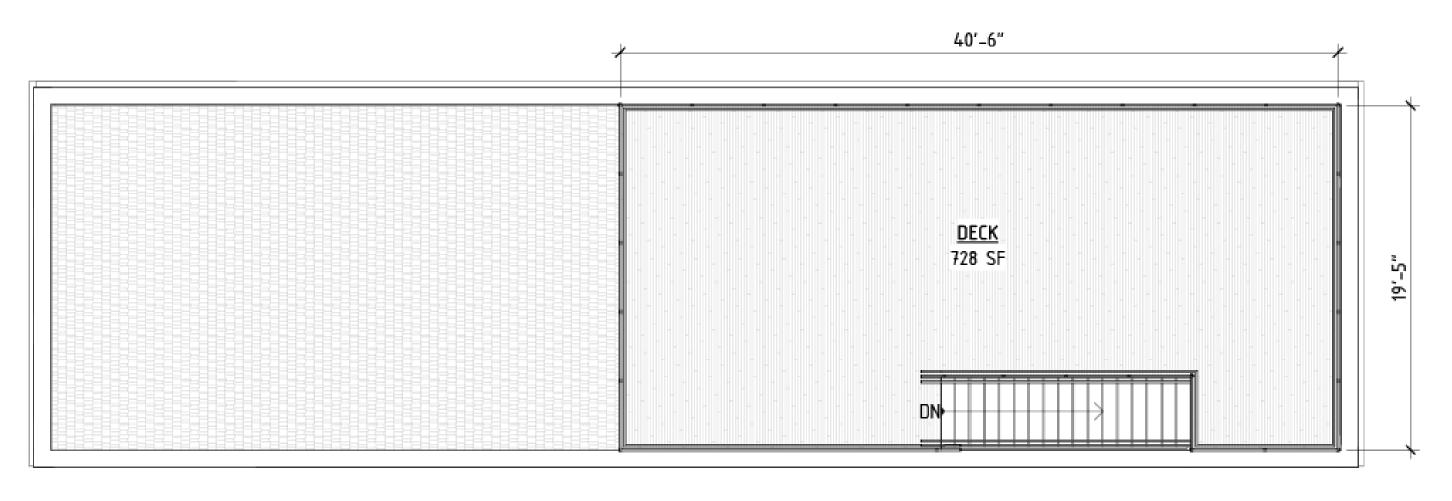

#### TOTAL BUILDING SQUARE FOOTAGE BREAKDOWN

Basement: 1,400 1st Floor: **1,400** 2nd Floor: **1,400** Proposed Roof Deck: 728

Total Square Footage: 4,200 (current) | 4,928 (proposed)

Roof Deck (proposed)

# **OUTDOOR PATIO** +**2ND FLOOR** PLAN FLOOR CONCEPTUAL