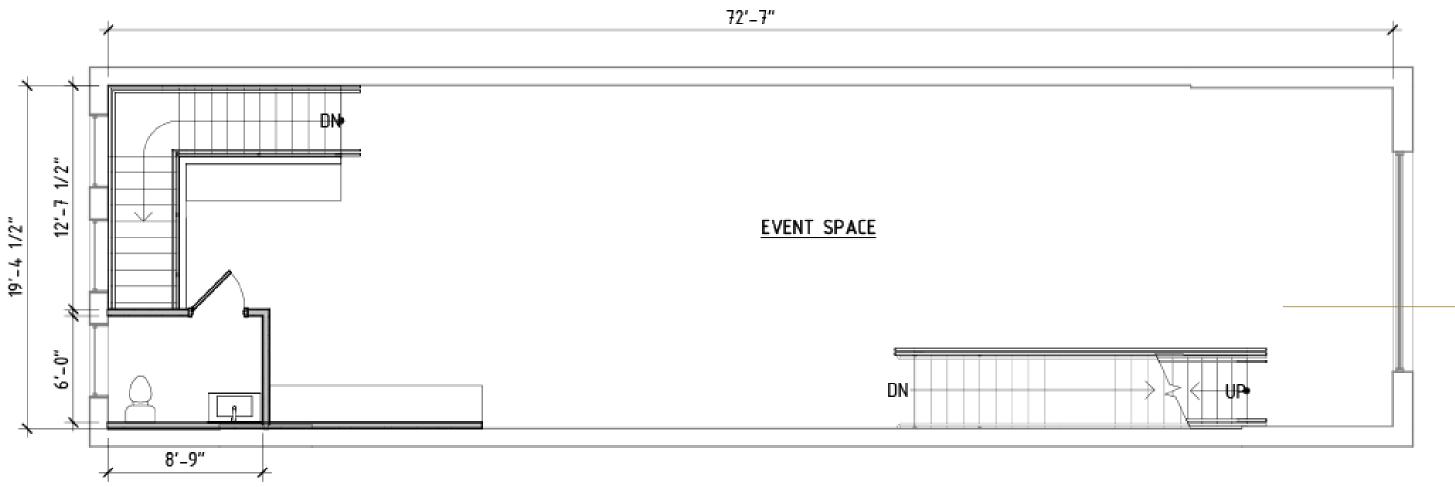

SITE MAP

First Floor Plan

#### A HISTORIC BLANK CANVAS

Located right in the heart of downtown Raleigh, take advantage of the historic charm and make this blank canvas your own.

122 S Salisbury Street sits at a total of just under 4,500 square feet and includes 3 stories. Each floor currently has it's own entrance from the first floor so a perfect opportunity to do multiple concepts or to lease out one of the floors. The space is ripe for restaurant, office, events space, bar and more.