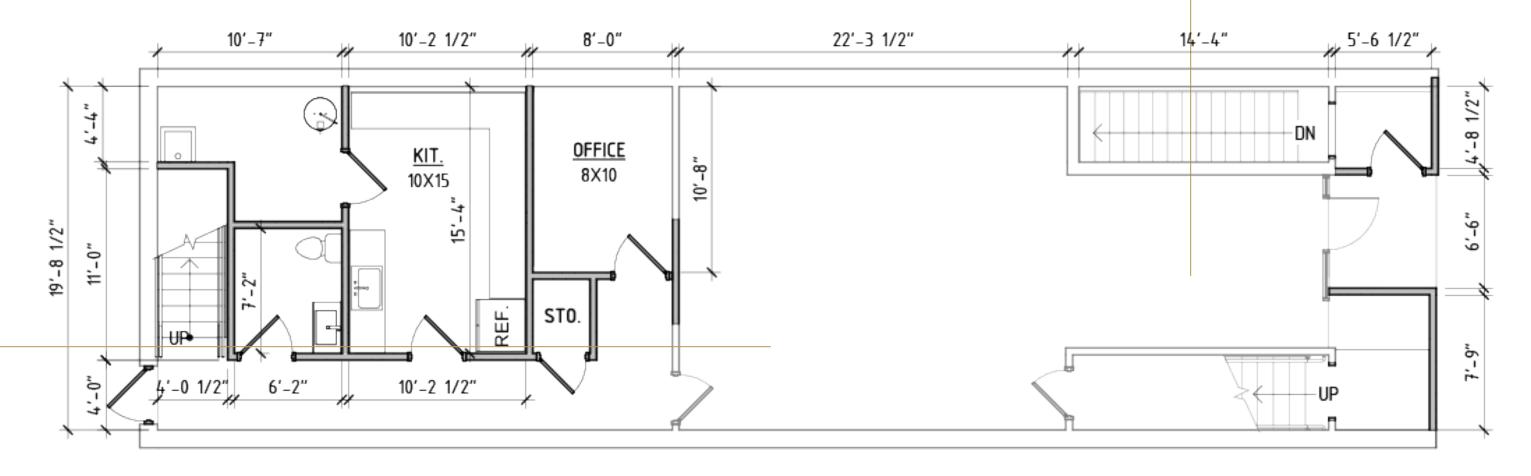

SITE MAP

First Floor Plan

#### TOTAL BUILDING SQUARE FOOTAGE BREAKDOWN

Basement: 1,400 1st Floor: **1,400** 2nd Floor: **1,400** Proposed Roof Deck: 728

Total Square Footage: 4,200 (current) | 4,928 (proposed)

Roof Deck (proposed)