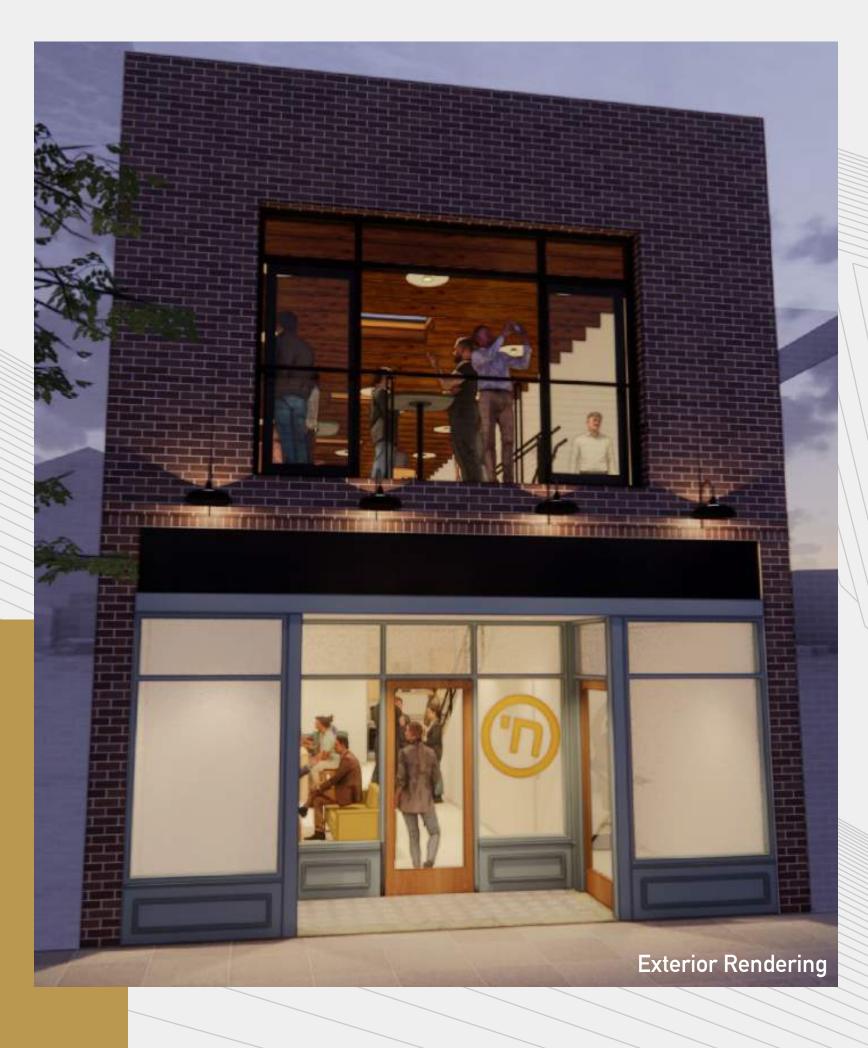

#### A HISTORIC BLANK CANVAS

Located right in the heart of downtown Raleigh, take advantage of the historic charm and make this blank canvas your own.

122 S Salisbury Street sits at a total of just under 4,500 square feet and includes 3 stories. Each floor currently has it's own entrance from the first floor so a perfect opportunity to do multiple concepts or to lease out one of the floors. The space is ripe for restaurant, office, events space, bar and more.

All due diligence materials are already secured and will be provided during due diligence.

ABOUT

VICINITY MAP / Downtown Raleigh

CONTACT BROKER FOR PRICING