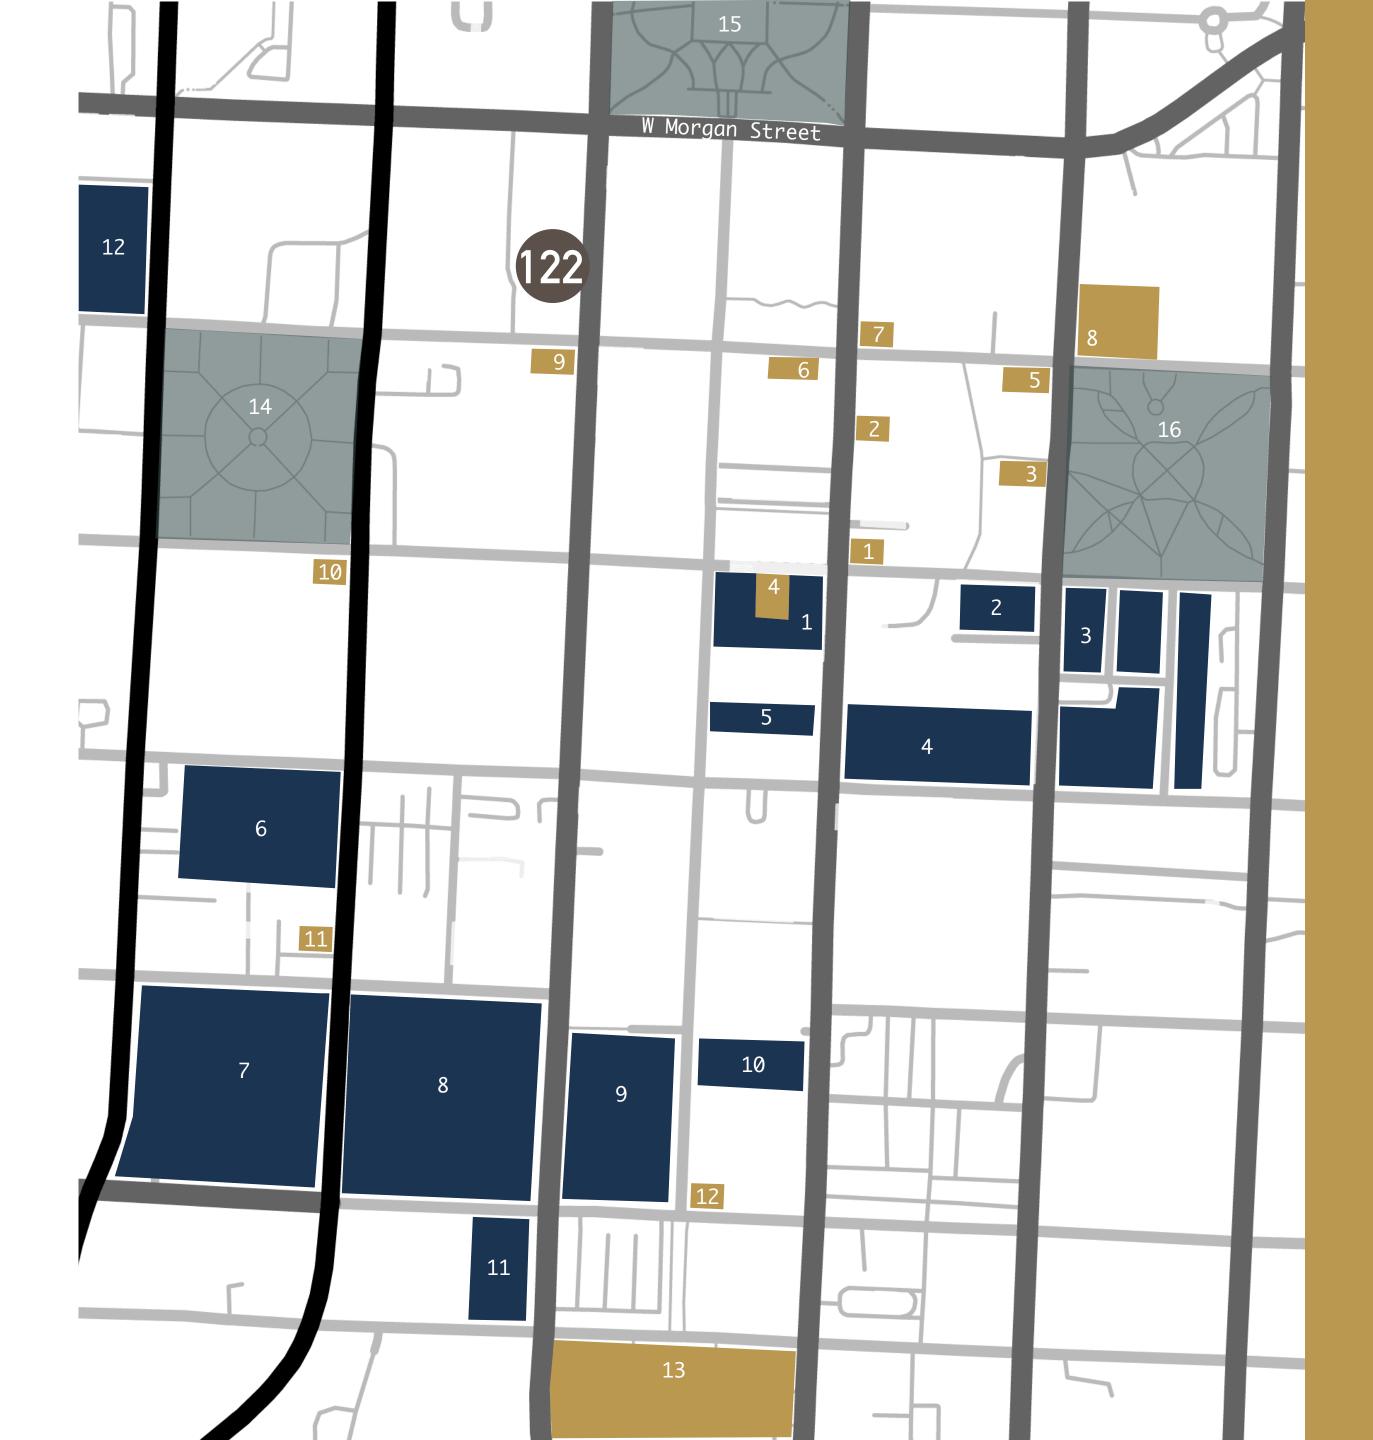

## LIVE / WORK / PLAY

Nearby small businesses, venues and livable developments

| Beasley's Chicken + Honey      |  |  |
|--------------------------------|--|--|
| St. Roch                       |  |  |
| Brewery Bhvana                 |  |  |
| Bittersweet                    |  |  |
| Watts + Ward                   |  |  |
| Raleigh Times / Morning Times  |  |  |
| Sitti                          |  |  |
| Marbles Museum / Imax          |  |  |
| Death + Taxes                  |  |  |
| Whiskey Kitchen                |  |  |
| Pooles Kitchen                 |  |  |
| Chido Taco and Taqueria        |  |  |
| Center for the Performing Arts |  |  |
| Nash Square                    |  |  |
| NC State Capitol               |  |  |
| Moore Square                   |  |  |

PNC Condos Skyhouse Raleigh Apartments City Market Historic District The Edison Apartments The Hudson Condos The L Apartments Red Hat Ampitheater Raleigh Convention Center Marriot City Center 511 Faye Apartments Residence Inn by Marriot The Hue