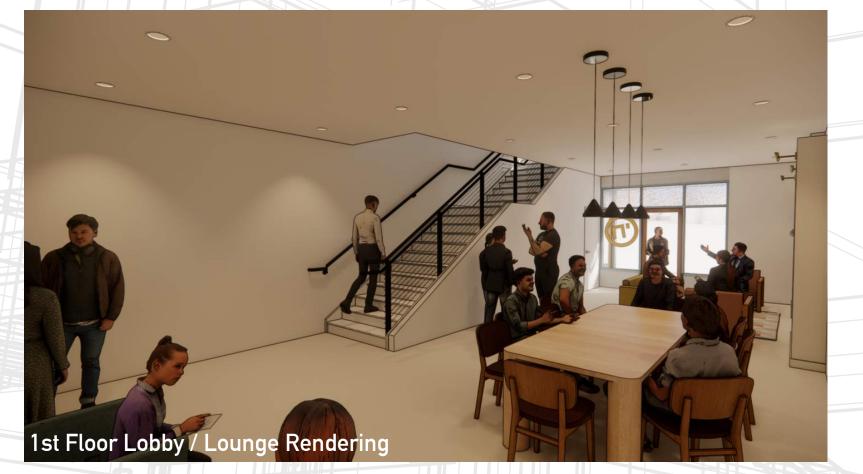

#### A HISTORIC BLANK CANVAS

Located right in the heart of downtown Raleigh, take advantage of the historic charm and make this blank canvas your own.

122 S Salisbury Street sits at a total of just under 4,500 square feet and includes 3 stories. Each floor currently has it's own entrance from the first floor so a perfect opportunity to do multiple concepts or to lease out one of the floors. The space is ripe for restaurant, office, events space, bar and more.

SITE MAP

First Floor Plan