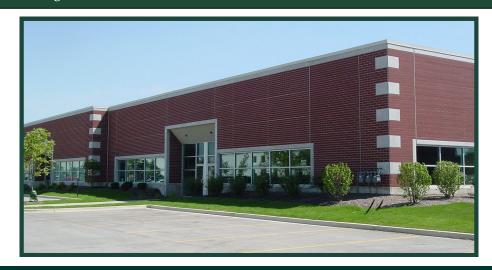

#### **Building Specifications**

Available Size: 13,777 Square Feet
Building Size: 60,878 Square Feet
Office: 2,800 Square Feet

Built: 2005

Ceiling Height: 20' Clear

Loading: 1 Exterior Dock

1 Drive-in Door

## **Comments**

- Less than one mile from I-80 at Route 45/LaGrange.
- Currently showroom space with warehouse
- Air conditioned warehouse
- Floor drain with triple catch basin