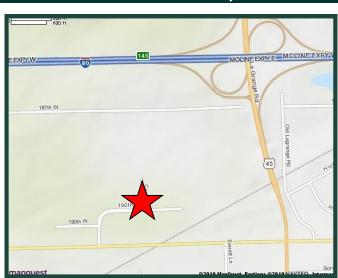

# 9951 W. 190th Street, Units I & J Mokena, Illinois

## **Comments**

- Less than one mile from I-80 at Route 45/LaGrange.
- Currently showroom space with warehouse
- Air conditioned warehouse
- Floor drain with triple catch basin