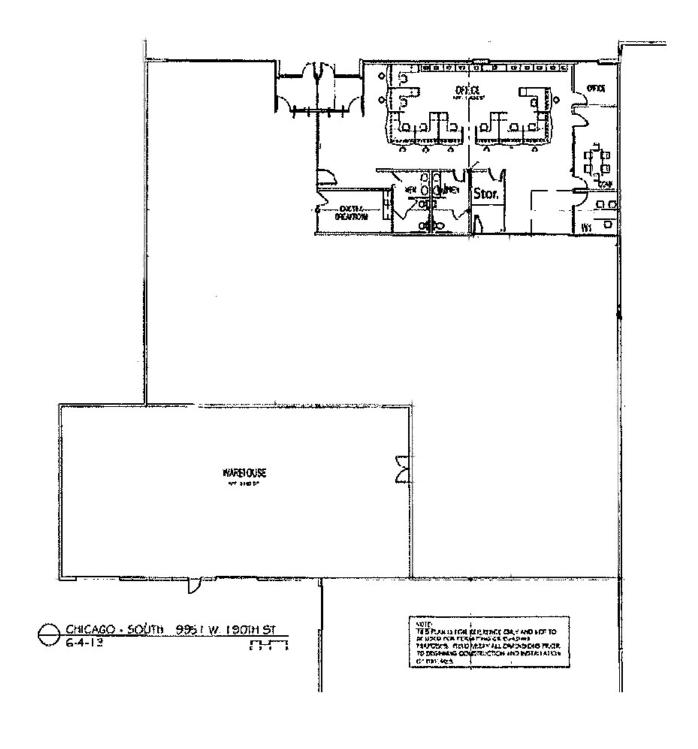

#### **Building Specifications**

Available Size: 13,777 Square Feet
Building Size: 60,878 Square Feet
Office: 2,800 Square Feet

Built: 2005

Ceiling Height: 20' Clear

Loading: 1 Exterior Dock

1 Drive-in Door