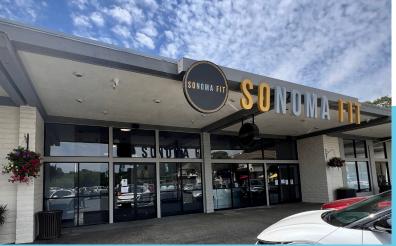

## downtown novato shopping center

| SUITE                         | TENANT                                                      | (SF)                                      |
|-------------------------------|-------------------------------------------------------------|-------------------------------------------|
| 1701                          | Chase Bank                                                  | 3,200 SF                                  |
| 1707                          | CVS Pharmacy                                                | 21,500 SF                                 |
| 1711                          | US Bank                                                     | 3,250 SF                                  |
| 1719                          | Creekside Bakery                                            | 1,766 SF                                  |
| 1721                          | Morning Glory Florist                                       | 484 SF                                    |
| 1727                          | Sonoma Fitness                                              | 18,259 SF                                 |
| 1757                          | AVAILABLE                                                   | 2,328 SF                                  |
|                               |                                                             |                                           |
| 1767                          | Lollipop Daycare                                            | 2,197 SF                                  |
| 1767<br>1761                  | Lollipop Daycare<br>Lucky                                   | 2,197 SF<br>37,451 SF                     |
|                               |                                                             |                                           |
| 1761                          | Lucky                                                       | 37,451 SF                                 |
| 1761<br>1763                  | Lucky<br>Tagliaferri's Deli                                 | 37,451 SF<br>2,092 SF                     |
| 1761<br>1763<br>1770          | Lucky Tagliaferri's Deli Baskin Robbins                     | 37,451 SF<br>2,092 SF<br>915 SF           |
| 1761<br>1763<br>1770<br>1769A | Lucky Tagliaferri's Deli Baskin Robbins Angelic Hair Design | 37,451 SF<br>2,092 SF<br>915 SF<br>630 SF |