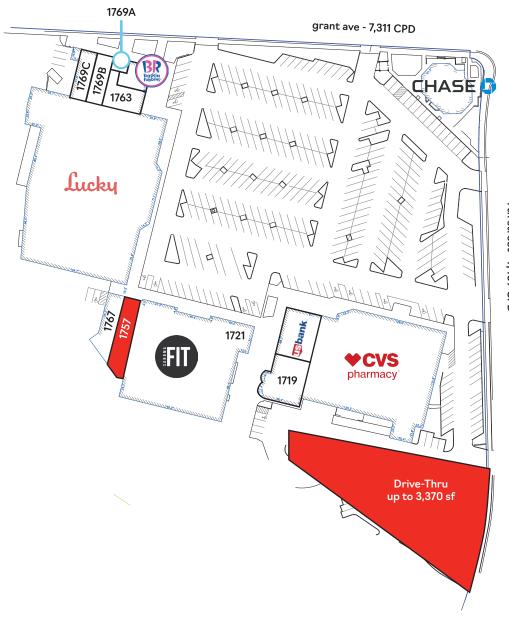

### current available spaces

- Suite 1757 2,328 SF
- Proposed 3,370 SF Drive-Thru Pad

- Situated at the signalized corner of Grant Ave & 7th Street in the heart of downtown
- High visibility and significant traffic, with a reported 22,013 car per day
- The area boasts a high average household income of \$165,925 within a five-mile radius, well above the state average
- The shopping center is anchored by Lucky and CVS and includes a range of retail and dining options, such as Tagliaferri's Delicatessen, which is a popular family-owned deli

## downtown novato shopping center

| SUITE                         | TENANT                                                      | (SF)                                      |
|-------------------------------|-------------------------------------------------------------|-------------------------------------------|
| 1701                          | Chase Bank                                                  | 3,200 SF                                  |
| 1707                          | CVS Pharmacy                                                | 21,500 SF                                 |
| 1711                          | US Bank                                                     | 3,250 SF                                  |
| 1719                          | Creekside Bakery                                            | 1,766 SF                                  |
| 1721                          | Morning Glory Florist                                       | 484 SF                                    |
| 1727                          | Sonoma Fitness                                              | 18,259 SF                                 |
| 1757                          | AVAILABLE                                                   | 2,328 SF                                  |
|                               |                                                             |                                           |
| 1767                          | Lollipop Daycare                                            | 2,197 SF                                  |
| 1767<br>1761                  | Lollipop Daycare<br>Lucky                                   | 2,197 SF<br>37,451 SF                     |
|                               |                                                             |                                           |
| 1761                          | Lucky                                                       | 37,451 SF                                 |
| 1761<br>1763                  | Lucky<br>Tagliaferri's Deli                                 | 37,451 SF<br>2,092 SF                     |
| 1761<br>1763<br>1770          | Lucky Tagliaferri's Deli Baskin Robbins                     | 37,451 SF<br>2,092 SF<br>915 SF           |
| 1761<br>1763<br>1770<br>1769A | Lucky Tagliaferri's Deli Baskin Robbins Angelic Hair Design | 37,451 SF<br>2,092 SF<br>915 SF<br>630 SF |