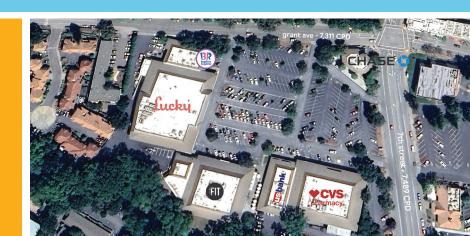

### current available spaces

- Suite 1757 2,328 SF
- Proposed 3,370 SF Drive-Thru Pad

- Situated at the signalized corner of Grant Ave & 7th Street in the heart of downtown
- High visibility and significant traffic, with a reported 22,013 car per day
- The area boasts a high average household income of \$165,925 within a five-mile radius, well above the state average
- The shopping center is anchored by Lucky and CVS and includes a range of retail and dining options, such as Tagliaferri's Delicatessen, which is a popular family-owned deli

## downtown novato shopping center

| SUITE                         | TENANT                                                      | (SF)                                      |
|-------------------------------|-------------------------------------------------------------|-------------------------------------------|
| 1701                          | Chase Bank                                                  | 3,200 SF                                  |
| 1707                          | CVS Pharmacy                                                | 21,500 SF                                 |
| 1711                          | US Bank                                                     | 3,250 SF                                  |
| 1719                          | Creekside Bakery                                            | 1,766 SF                                  |
| 1721                          | Morning Glory Florist                                       | 484 SF                                    |
| 1727                          | Sonoma Fitness                                              | 18,259 SF                                 |
| 1757                          | AVAILABLE                                                   | 2,328 SF                                  |
|                               |                                                             |                                           |
| 1767                          | Lollipop Daycare                                            | 2,197 SF                                  |
| 1767<br>1761                  | Lollipop Daycare<br>Lucky                                   | 2,197 SF<br>37,451 SF                     |
|                               |                                                             |                                           |
| 1761                          | Lucky                                                       | 37,451 SF                                 |
| 1761<br>1763                  | Lucky<br>Tagliaferri's Deli                                 | 37,451 SF<br>2,092 SF                     |
| 1761<br>1763<br>1770          | Lucky Tagliaferri's Deli Baskin Robbins                     | 37,451 SF<br>2,092 SF<br>915 SF           |
| 1761<br>1763<br>1770<br>1769A | Lucky Tagliaferri's Deli Baskin Robbins Angelic Hair Design | 37,451 SF<br>2,092 SF<br>915 SF<br>630 SF |