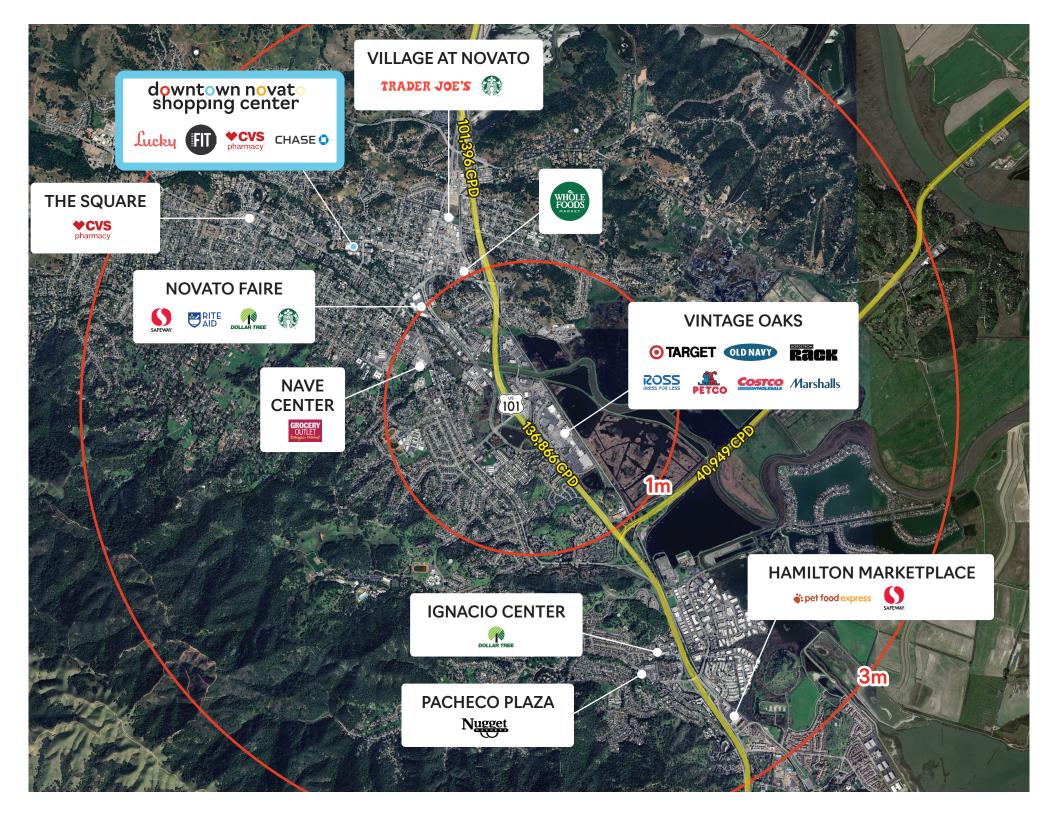

### current available spaces

- Suite 1757 2,328 SF
- Proposed 3,370 SF Drive-Thru Pad

- Situated at the signalized corner of Grant Ave & 7th Street in the heart of downtown
- High visibility and significant traffic, with a reported 22,013 car per day
- The area boasts a high average household income of \$165,925 within a five-mile radius, well above the state average
- The shopping center is anchored by Lucky and CVS and includes a range of retail and dining options, such as Tagliaferri's Delicatessen, which is a popular family-owned deli