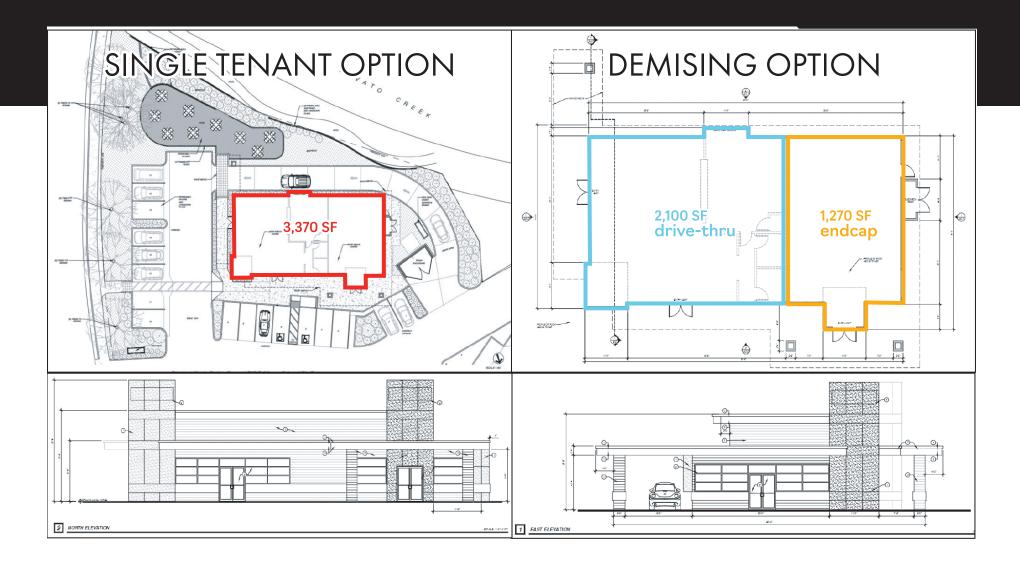

|
| 1761                          | Lucky                                                       | 37,451 SF                                 |
| 1761<br>1763                  | Lucky<br>Tagliaferri's Deli                                 | 37,451 SF<br>2,092 SF                     |
| 1761<br>1763<br>1770          | Lucky Tagliaferri's Deli Baskin Robbins                     | 37,451 SF<br>2,092 SF<br>915 SF           |
| 1761<br>1763<br>1770<br>1769A | Lucky Tagliaferri's Deli Baskin Robbins Angelic Hair Design | 37,451 SF<br>2,092 SF<br>915 SF<br>630 SF |





## suite 1757 2,326 SF



### suite 1767

- (2) Exam rooms
- (2) Counseling rooms
- · (2) Offices
- (2) Storage rooms
- (1) Laboratory room
- (1) Conference room
- (1) Small kitchen

## 3,370 sf drive-thru pad with demising option





# downtown novatoshopping center