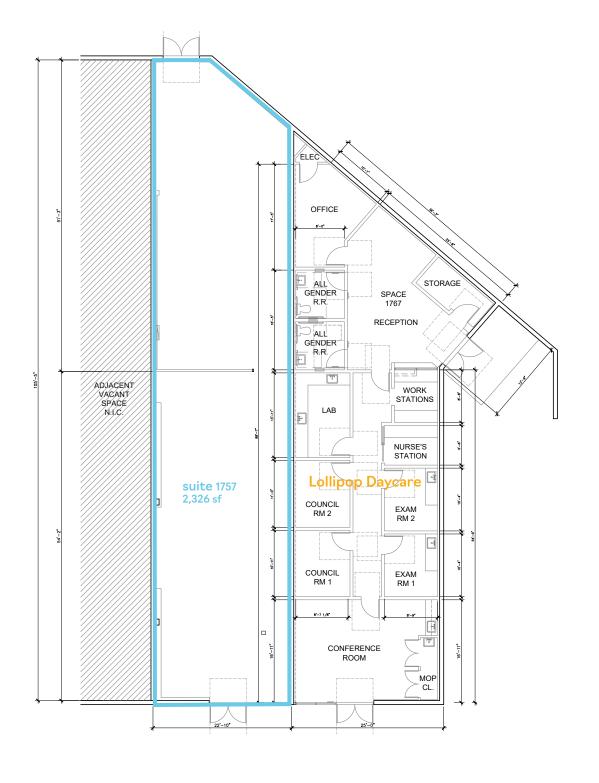

## suite 1757 2,326 SF

### suite 1767

- (2) Exam rooms
- (2) Counseling rooms
- · (2) Offices
- (2) Storage rooms
- (1) Laboratory room
- (1) Conference room
- (1) Small kitchen