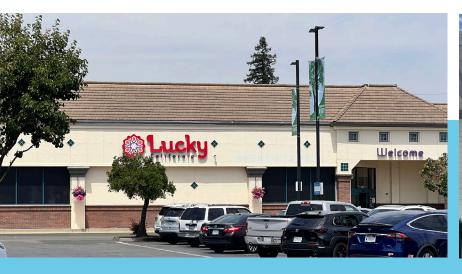

### current available spaces

- Suite 1757 2,328 SF
- Proposed 3,370 SF Drive-Thru Pad

- Situated at the signalized corner of Grant Ave & 7th Street in the heart of downtown
- High visibility and significant traffic, with a reported 22,013 car per day
- The area boasts a high average household income of \$165,925 within a five-mile radius, well above the state average
- The shopping center is anchored by Lucky and CVS and includes a range of retail and dining options, such as Tagliaferri's Delicatessen, which is a popular family-owned deli

## downtown novato shopping center

| SUITE                         | TENANT                                                      | (SF)                                      |
|-------------------------------|-------------------------------------------------------------|-------------------------------------------|
| 1701                          | Chase Bank                                                  | 3,200 SF                                  |
| 1707                          | CVS Pharmacy                                                | 21,500 SF                                 |
| 1711                          | US Bank                                                     | 3,250 SF                                  |
| 1719                          | Creekside Bakery                                            | 1,766 SF                                  |
| 1721                          | Morning Glory Florist                                       | 484 SF                                    |
| 1727                          | Sonoma Fitness                                              | 18,259 SF                                 |
| 1757                          | AVAILABLE                                                   | 2,328 SF                                  |
|                               |                                                             |                                           |
| 1767                          | Lollipop Daycare                                            | 2,197 SF                                  |
| 1767<br>1761                  | Lollipop Daycare<br>Lucky                                   | 2,197 SF<br>37,451 SF                     |
|                               |                                                             |                                           |
| 1761                          | Lucky                                                       | 37,451 SF                                 |
| 1761<br>1763                  | Lucky<br>Tagliaferri's Deli                                 | 37,451 SF<br>2,092 SF                     |
| 1761<br>1763<br>1770          | Lucky Tagliaferri's Deli Baskin Robbins                     | 37,451 SF<br>2,092 SF<br>915 SF           |
| 1761<br>1763<br>1770<br>1769A | Lucky Tagliaferri's Deli Baskin Robbins Angelic Hair Design | 37,451 SF<br>2,092 SF<br>915 SF<br>630 SF |