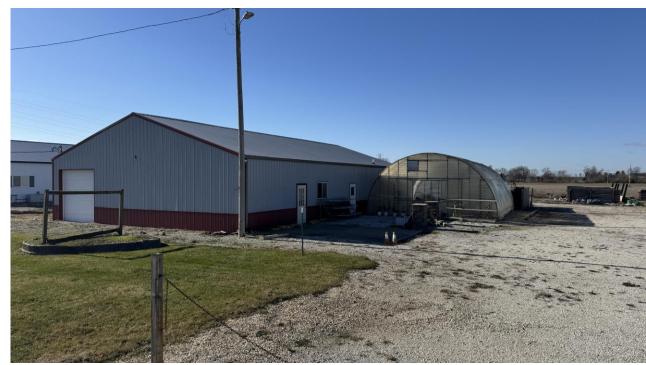

#### **PROPERTY DESCRIPTION**

The subject property consists of a 2,880 SF metal building constructed in 2005, with 1,440 SF of retail/office and 1,440 SF of warehouse storage space. The warehouse area has 10' clear height to the rafters. There are three 10'x9' overhead doors in the warehouse area and one 9'x9' overhead door in the retail/office area. The building sits on 2.587 acres with a small pond. The property is on a septic system and well with an upgraded system that can produce up to 75 gallons of water per minute. The well has the capability to water all plant material inside and out. It can fill the outside pond in about one day. There is an injector system for fertilizing and insecticides. There are a total of 5 small greenhouses totaling approximately 6,000 SF (greenhouse dimensions: 2 - 25'x35', 1 - 30'x70', 1 - 20'x60', 1 - 16'x55'). Property has an onsite Guardian generator.

#### **AREA DESCRIPTION**

The subject property is located a half mile north of Interstate 74 north of St. Joseph, IL and a fifteen minute drive from east of Champaign-Urbana.

ZACH WETHERELL, CCIM 217-403-3374 zach.wetherell@cbcdr.com cbcdr.com