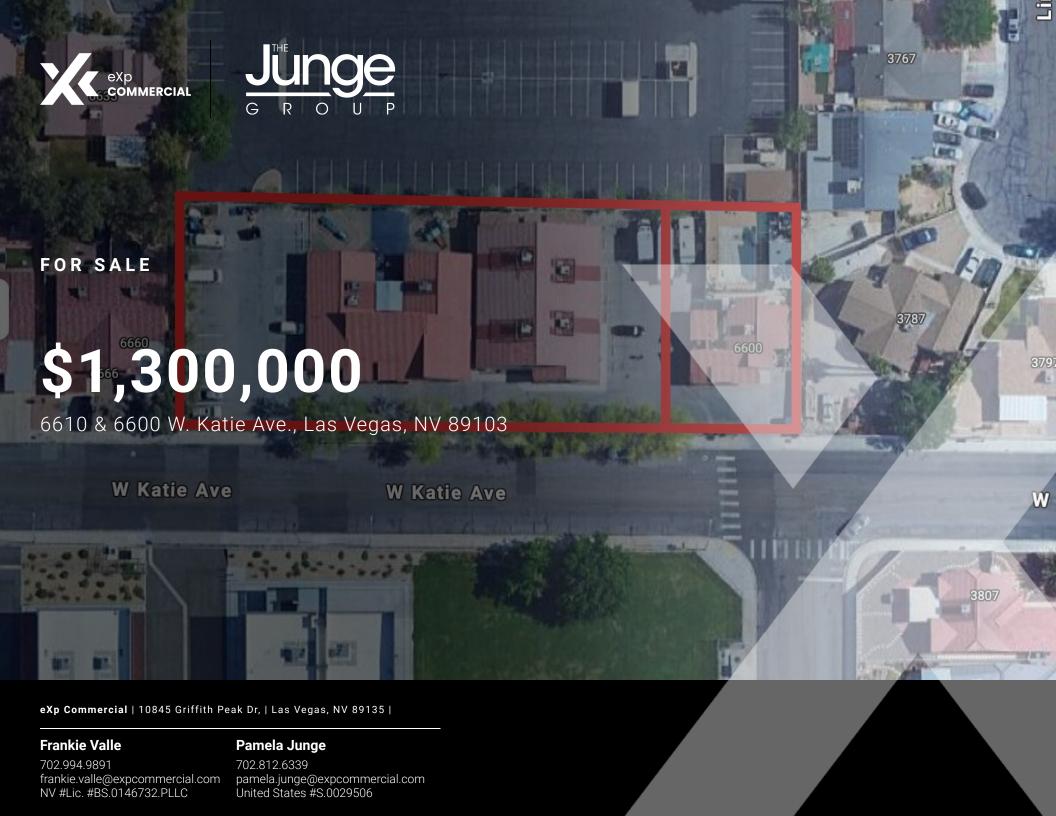

# FOR SALE | Executive Summary

6610 & 6600 W. Katie Ave., Las Vegas, NV 89103

#### **OFFERING SUMMARY**

| Sale Price:            | \$1,300,000 |
|------------------------|-------------|
| Building Size (Total): | 10,899 SF   |
| Lot Size (Total):      | 0.91 AC     |
| Price / SF:            | \$119.28    |
| Year Built:            | 1981        |
| Renovated:             | 1983        |
| Zoning:                | R-1         |

#### PROPERTY OVERVIEW

\*\*\*\*\*DO NOT DISTURB OCCUPANTS\*\*\*\*\* 6610 & 6600 W. Katie Ave. are now available for sale. Check out this unique opportunity to acquire a well taken care of Church and public school in (Spring Valley) Southern Nevada. Please contact myself (702) 994-9891 or my partner Pam Junge (812-6339) for more information!

#### **PROPERTY HIGHLIGHTS**

- TWO PARCELS INCLUDED: APN# 163-14-301-010 & 163-14-301-009
- (6610 W. KATIE) BUILDING: 9,497 SF & LOT .71 AC
- (6600 W. KATIE) BUILDING: 1,402 SF & LOT .20 AC
- SPECIAL USE PERMIT (SUP) WILL STAY WITH THE PROPERTY AS LONG AS NEW OWNER HAS THE SAME USE AND IS OPERATIONAL WITHIN 1 YEAR OF CLOSING.