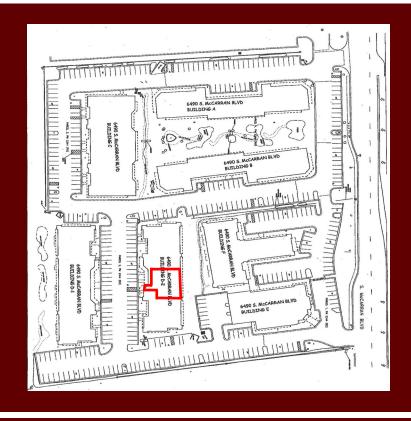

## PROFESSIONAL OFFICE SPACE FOR LEASE

6490 S. MCCARRAN BLVD, BLDG D2, #41 RENO, NV 89509

MCCARRAN QUAIL PROFESSIONAL PARK

THE RIBEIRO COMPANIES HAVE SPECIALIZED IN COMMERCIAL PROPERTIES FOR OVER 50 YEARS.

## PROPERTY INFORMATION

6490 S. McCARRAN BLVD, BLDG D2, #41 • RENO, NV 89509

| Suite:         | 41                                                              |
|----------------|-----------------------------------------------------------------|
| Asking Rent:   | \$4,769.00 Per Month (\$1.75 psf)                               |
| Deposit:       | \$6,486.00                                                      |
| TI Allowance:  | \$8.00 psf                                                      |
| Estimated CAM: | \$1,717.00 Per Month (\$0.630)                                  |
| Property Type: | ALL-PROFESSIONAL OFFICE (PO) - MEDICAL                          |
| Lease Type:    | NNN                                                             |
| Tenancy:       | Multi                                                           |
| Square Footage | 2,725 sq. ft.                                                   |
| Available:     | Now                                                             |
| Layout:        | Reception Area, 9 Office/Exam Rooms, Two Bathrooms, Break Room. |
| Year Built:    | 2003                                                            |
| Broker:        | 3%                                                              |