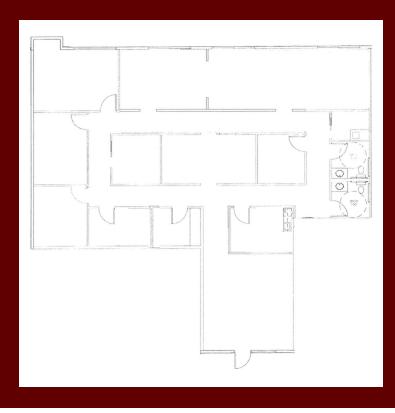

## PROPERTY INFORMATION

6490 S. McCARRAN BLVD, BLDG D2, #41 • RENO, NV 89509

| Suite:         | 41                                                              |
|----------------|-----------------------------------------------------------------|
| Asking Rent:   | \$4,769.00 Per Month (\$1.75 psf)                               |
| Deposit:       | \$6,486.00                                                      |
| TI Allowance:  | \$8.00 psf                                                      |
| Estimated CAM: | \$1,717.00 Per Month (\$0.630)                                  |
| Property Type: | ALL-PROFESSIONAL OFFICE (PO) - MEDICAL                          |
| Lease Type:    | NNN                                                             |
| Tenancy:       | Multi                                                           |
| Square Footage | 2,725 sq. ft.                                                   |
| Available:     | Now                                                             |
| Layout:        | Reception Area, 9 Office/Exam Rooms, Two Bathrooms, Break Room. |
| Year Built:    | 2003                                                            |
| Broker:        | 3%                                                              |