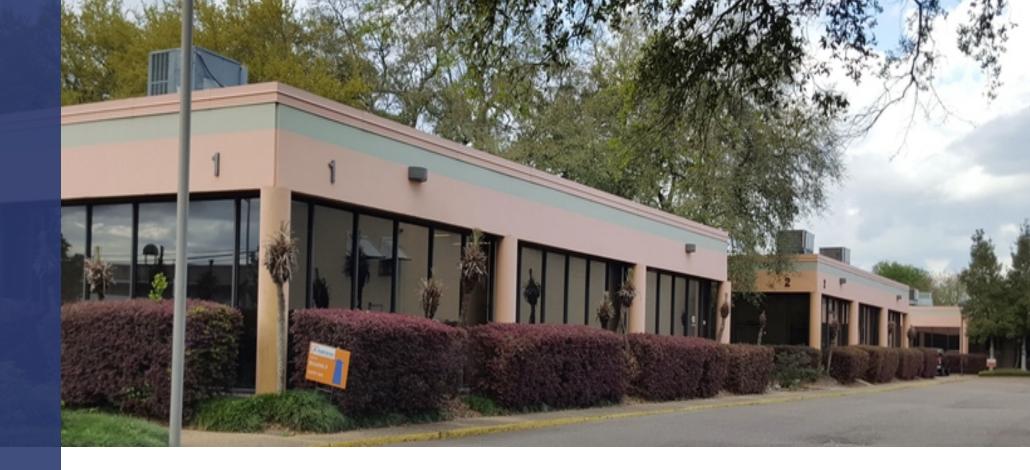

## ELMWOOD OAKS OFFICE PARK

PROPERTY ONE

| PROPERTY SUMMARY |                                                                        | PROPERTY OVERVIEW                                                          |
|------------------|------------------------------------------------------------------------|----------------------------------------------------------------------------|
| Available SF:    | 423 - 7,526 SF                                                         | Beautiful four-building office park complex surrounded by lush             |
|                  |                                                                        | landscaping and large Live Oak trees.                                      |
| Lease Rate:      | \$16.00 - 18.00 SF/yr (Full Service)                                   | All ground floor suites.                                                   |
|                  |                                                                        | Ample parking available right outside your door.                           |
| Building Size:   | 74,566 SF                                                              | Great access via Jefferson Highway or River Road - less than 3/4 mile from |
|                  |                                                                        | S. Clearview Parkway.                                                      |
| Cross Streets:   | Streets: Jefferson Highway and River Road near S.<br>Clearview Parkway | Utilities and Janitorial Services are included in the Full-Service leases. |
|                  |                                                                        | Suites ranging in size from 423 to 9,855 RSF.                              |
|                  |                                                                        | Only 7 miles to the Airport.                                               |