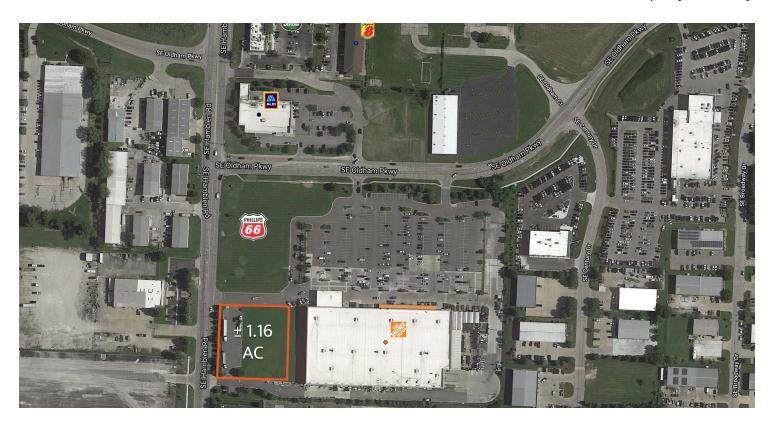

651 S.E. Oldham Pkwy., Lee's Summit, MO 64081

### **PROPERTY HIGHLIGHTS**

- ±1.16 acres located adjacent to The Home Depot
- Other nearby retailers/restaurants include Aldi, NAPA, Tractor Supply Company, Culver's and Perkins Restaurant & Bakery
- Great access from both Hwy. 50 and Hwy. 291
- Signalized intersection