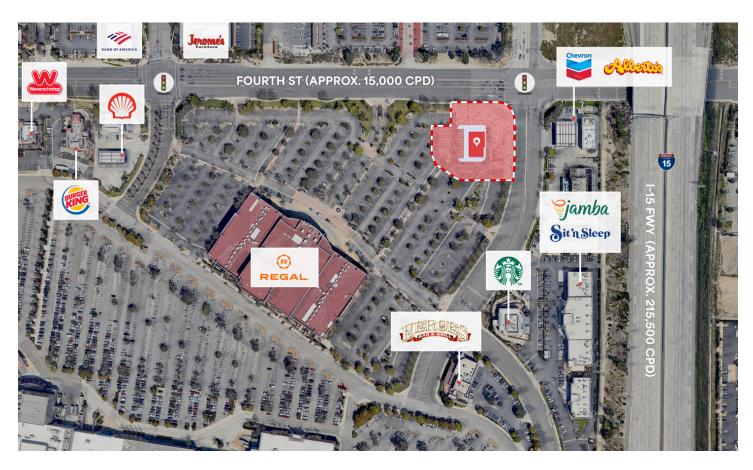

## **DESCRIPTION**

- Rare outparcel pad opportunity at the gateway to Ontario Mills (1.2M SF Retail)
- Exceptional positioning immediately adjacent the on-ramp/ off-ramp to I-15 Fwy
- Located within one of the premier retail shopping destinations for Southern California
- Surrounded by 200+ premier national and regional brand tenants
- High profile corner location with excellent visibility off SWC Ontario Mills Drive & Fourth Street
- Fully approved pad drive-thru site plan in place!