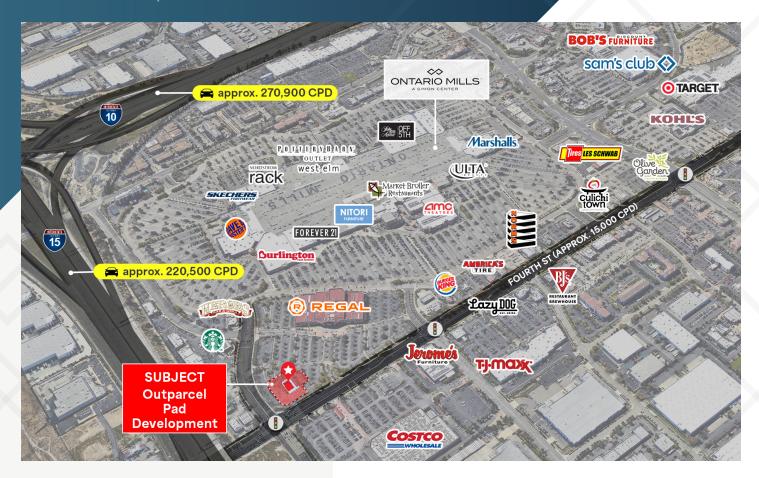

# Ontario Mills Outparcel Pad Development

4980 E Fourth St | Ontario, CA 91764

## TRAFFIC COUNTS

Fourth Street approx. 15,000 cpd I-15 Freeway approx. 220,500 cpd

Source: Costar

## **DESCRIPTION**

- Rare outparcel pad opportunity at the gateway to Ontario Mills (1.2M SF Retail)
- Exceptional positioning immediately adjacent the on-ramp/ off-ramp to I-15 Fwy
- Located within one of the premier retail shopping destinations for Southern California
- Surrounded by 200+ premier national and regional brand tenants
- High profile corner location with excellent visibility off SWC Ontario Mills Drive & Fourth Street
- Fully approved pad drive-thru site plan in place!