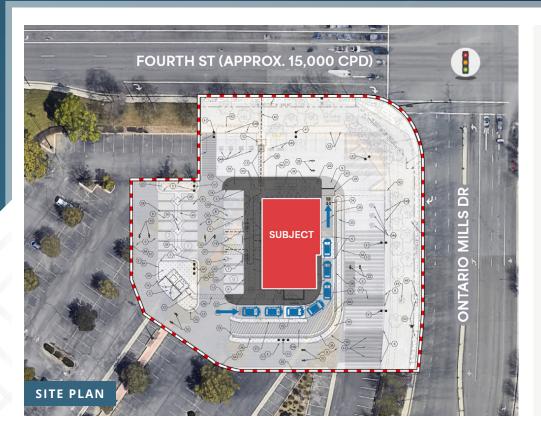

# Ontario Mills Outparcel Pad Development

4980 E Fourth St | Ontario, CA 91764

(FULLY APPROVED SITE PLAN)
Pad Development

 $\pm 4,290 \text{ SF}$   $\pm 0.76 \text{ AC} / 33,106 \text{ SF of Land}$ 

APN: 0238-014-05

Parking: 59 spaces (proposed)

## PROPOSED PAD DEVELOPMENT

±4,290 SF

±0.76 AC / 33,106 SF of Land

APN: 0238-014-05