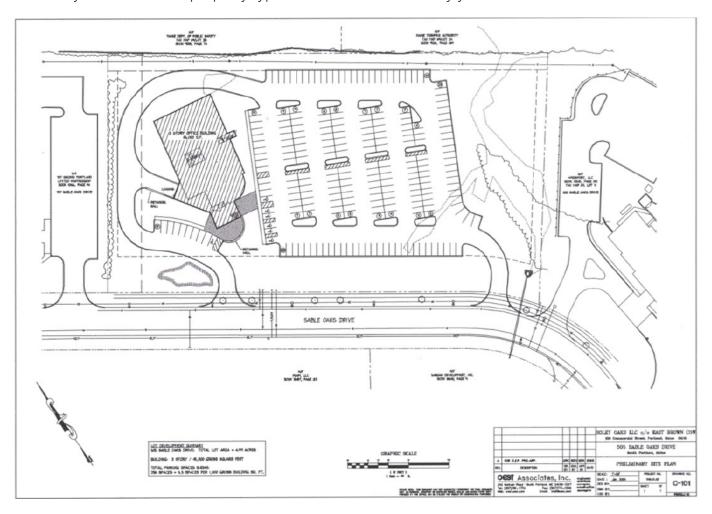

## 505 Sable Oaks Drive | South Portland, ME

OWNER: Soley Oaks LLC

LOT SIZE: 4.99± AC in a campus-like

environment

BUILDING SIZE: Up to 45,000± SF

STORIES: Three (3)

**PARKING**: 225 spaces (5 spaces per 1,000 SF)

FRONTAGE: 535'± on Sable Oaks Drive

**ZONING:** PO - Professional Office