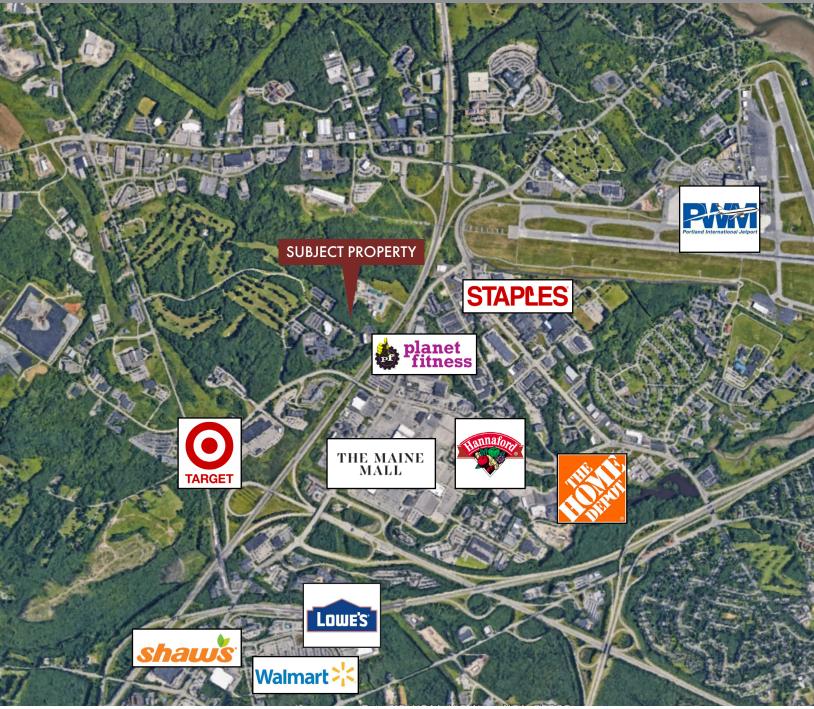

### RARE LARGE FLOORPLATE SUBURBAN OPPORTUNITY

- Up to 45,000± SF of Class A build-to-suit office
- Campus-like setting with easy access to major roads and amenities in the Maine Mall area
- Large floorplates offered here are indeed a rarity in the Greater Portland area's downtown and suburban office markets
- Located 2± miles from the Jetport and nearly midpoint to the west of I-95 Exits 45 & 46