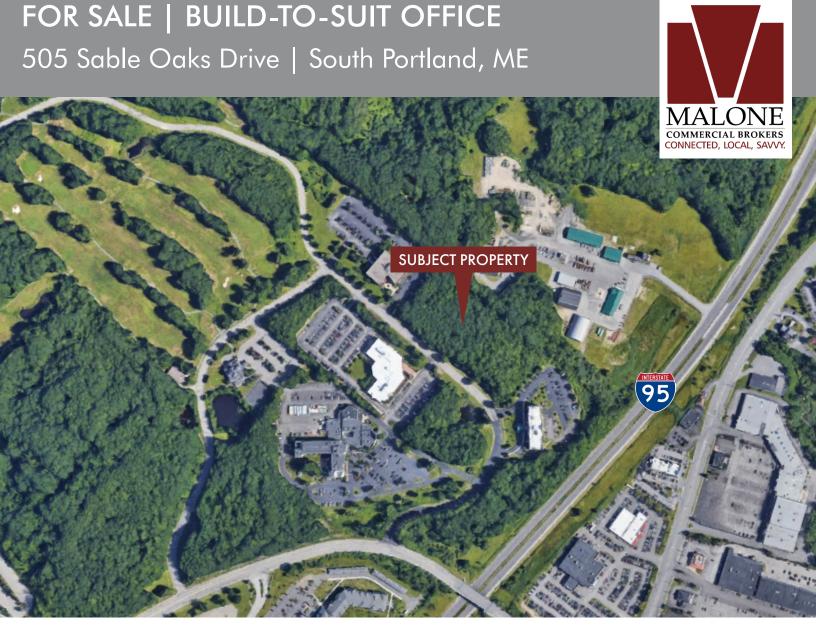

## 505 Sable Oaks Drive | South Portland, ME

OWNER: Soley Oaks LLC

LOT SIZE: 4.99± AC in a campus-like

environment

BUILDING SIZE: Up to 45,000± SF

STORIES: Three (3)

**PARKING**: 225 spaces (5 spaces per 1,000 SF)

FRONTAGE: 535'± on Sable Oaks Drive

**ZONING:** PO - Professional Office