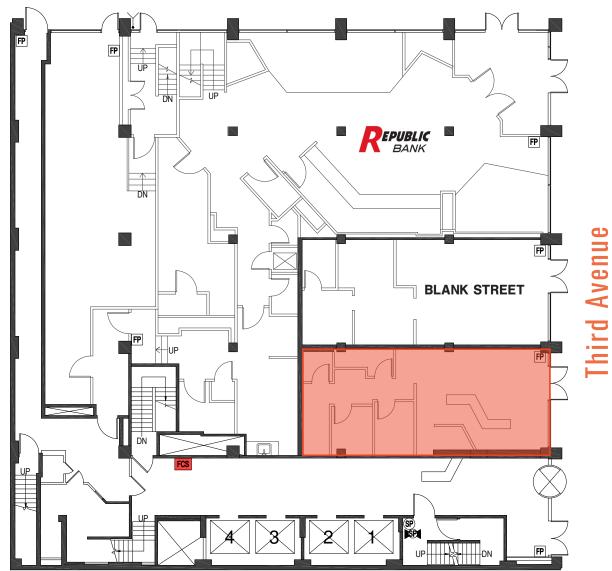

n East

SIZE: 980 SF Ground Floor

FRONTAGE: 20'

CEILING HEIGHT: 10'

POSSESSION: ASAP

TRANSPORTATION: 6 E M

### **HIGHLIGHTS:**

- Former Cohen's Optical
- Close proximity to United Nation's Plaza, Grand Central Terminal, Rockefeller Center and Madison Avenue's high-end retail corridor
- Neighbors include: Blank Street Coffee, Chase Bank, Smith & Wollensky, Panda Express, Potbelly, Starbucks, McDonald's, Dill & Parsley, Dig, Urbanspace, Waldorf Astoria, Gyu-Kaku, Dunkin', Wolfgang's Steakhouse, Sugarfish, Duane Reade

#### CONTACT OUR BROKERS FOR MORE INFORMATION:

 CAROLINA AZIZ
 IKE BIBI
 MADDY SOFFER

 CAziz@ksrny.com
 IBibi@ksrny.com
 MSoffer@ksrny.com

 516.640.6961
 347.417.2860
 347.752.3350







# 830 Third Avenue

Between 50th & 51st Streets | Midtown East

### Floor Plans





#### CONTACT OUR BROKERS FOR MORE INFORMATION:

CAROLINA AZIZ CAziz@ksrny.com 516.640.6961 IKE BIBI IBibi@ksrny.com 347.417.2860 MADDY SOFFER MSoffer@ksrny.com 347.752.3350



# 830 Third Avenue

Between 50th & 51st Streets | Midtown East

### **Interiors**









CAROLINA AZIZ CAziz@ksrny.com

516.640.6961

IKE BIBI IBibi@ksrny.com 347.417.2860 MADDY SOFFER MSoffer@ksrny.com 347.752.3350



All information supplied in this marketing presentation and/or flyer is from sources deemed reliable and is furnished subject to errors, omissions, modifications, removal of listings from sale/lease and to any listing condition. Any square footage, dimensions, floor plans and/or technical data set forth are approximations and are subject to further elaboration/confirmation.