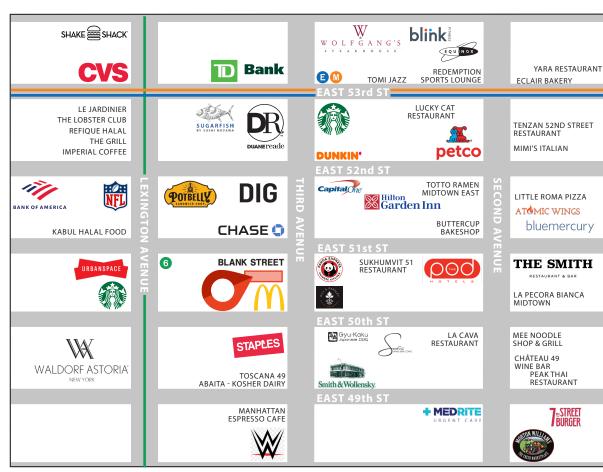

### **HIGHLIGHTS:**

- Former Cohen's Optical
- Close proximity to United Nation's Plaza, Grand Central Terminal, Rockefeller Center and Madison Avenue's high-end retail corridor
- Neighbors include: Blank Street Coffee, Chase Bank, Smith & Wollensky, Panda Express, Potbelly, Starbucks, McDonald's, Dill & Parsley, Dig, Urbanspace, Waldorf Astoria, Gyu-Kaku, Dunkin', Wolfgang's Steakhouse, Sugarfish, Duane Reade