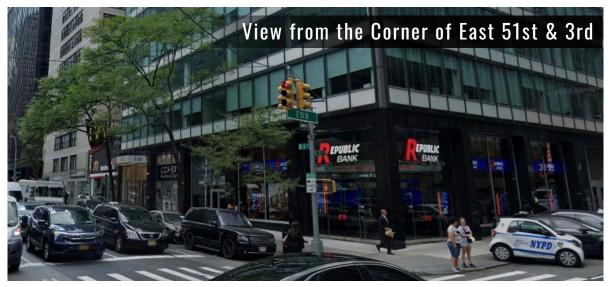

### **HIGHLIGHTS:**

- Former Cohen's Optical
- Close proximity to United Nation's Plaza, Grand Central Terminal, Rockefeller Center and Madison Avenue's high-end retail corridor
- Neighbors include: Blank Street Coffee, Chase Bank, Smith & Wollensky, Panda Express, Potbelly, Starbucks, McDonald's, Dill & Parsley, Dig, Urbanspace, Waldorf Astoria, Gyu-Kaku, Dunkin', Wolfgang's Steakhouse, Sugarfish, Duane Reade