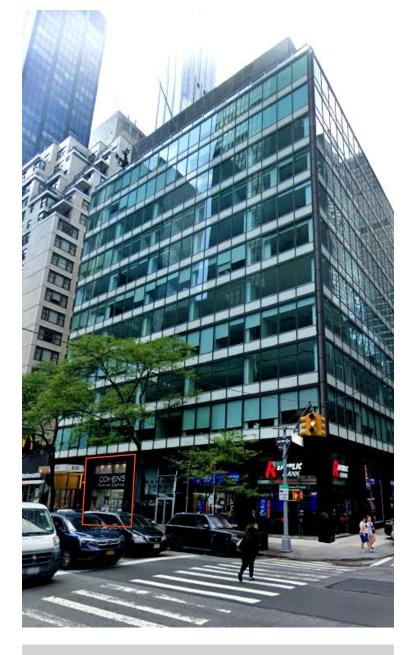

# 830 Third Avenue

Between 50th & 51st Streets | Midtown East

SIZE: 980 SF Ground Floor

FRONTAGE: 20'

CEILING HEIGHT: 10'

POSSESSION: ASAP

TRANSPORTATION: 6 E M

### **HIGHLIGHTS:**

- Former Cohen's Optical
- Close proximity to United Nation's Plaza, Grand Central Terminal, Rockefeller Center and Madison Avenue's high-end retail corridor
- Neighbors include: Blank Street Coffee, Chase Bank, Smith & Wollensky, Panda Express, Potbelly, Starbucks, McDonald's, Dill & Parsley, Dig, Urbanspace, Waldorf Astoria, Gyu-Kaku, Dunkin', Wolfgang's Steakhouse, Sugarfish, Duane Reade