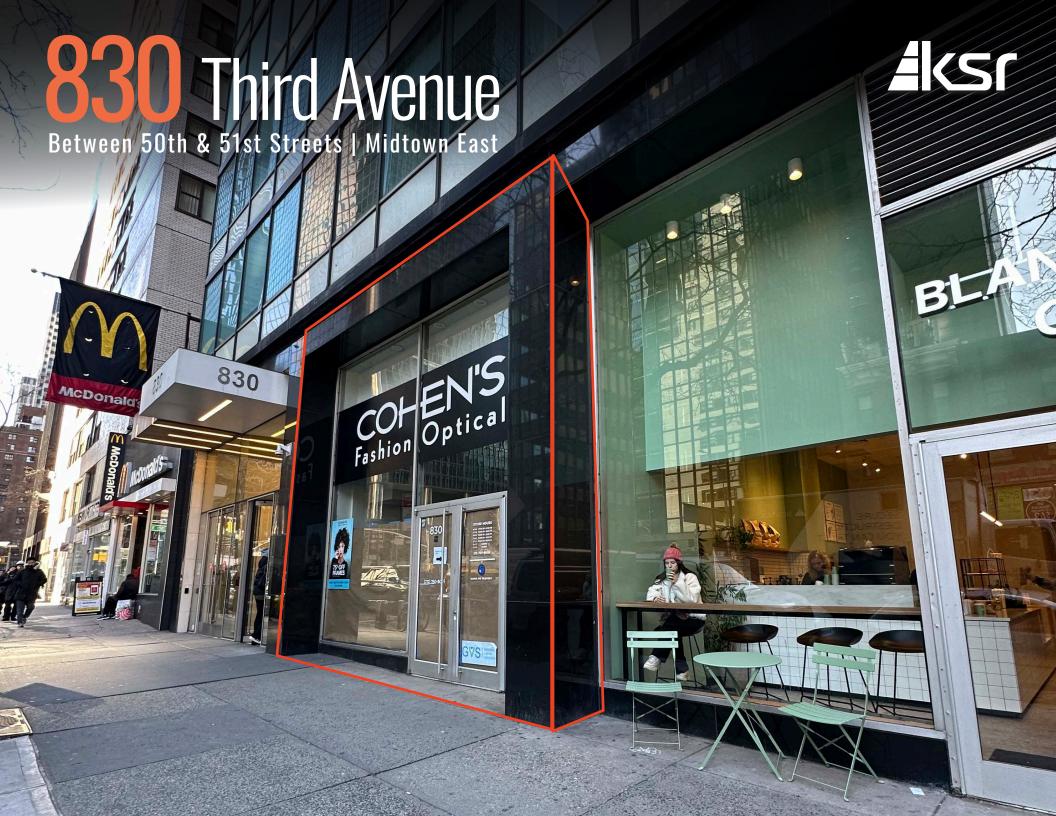

# 830 Third Avenue

Between 50th & 51st Streets | Midtown East

SIZE: 980 SF Ground Floor

FRONTAGE: 20'

CEILING HEIGHT: 10'

POSSESSION: ASAP

TRANSPORTATION: 6 E M

### **HIGHLIGHTS:**

- Former Cohen's Optical
- Close proximity to United Nation's Plaza, Grand Central Terminal, Rockefeller Center and Madison Avenue's high-end retail corridor
- Neighbors include: Blank Street Coffee, Chase Bank, Smith & Wollensky, Panda Express, Potbelly, Starbucks, McDonald's, Dill & Parsley, Dig, Urbanspace, Waldorf Astoria, Gyu-Kaku, Dunkin', Wolfgang's Steakhouse, Sugarfish, Duane Reade