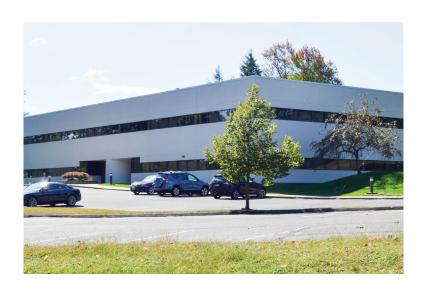

## 20 Western Boulevard Glastonbury, CT 06033

High Visibility, Professional Office Building

Colliers is pleased to present Class A office space with suites ranging from +/- 2,000 – 30,000 square feet. Featuring a prominent location at the high-traffic, signalized corner of Hebron Avenue and Western Boulevard, the property offers a unique opportunity for signage and branding. Two turn access to Route 2 allows easy accessibility for employees and clients.

#### **Features**

- Immaculately maintained building on 4.40 acres.
- Park-like setting with 5.3/1,000 sf parking.
- Two stories, each with direct, walk-in access.
- Suited for single or multi-tenant occupancy. Ability to be converted to medical office use.
- Downtown location offers convenient access to local amenities including retail, banking, medical and more.
- Onsite generator powers full normal building operations.
- · Upgraded with LED, energy efficient lighting.