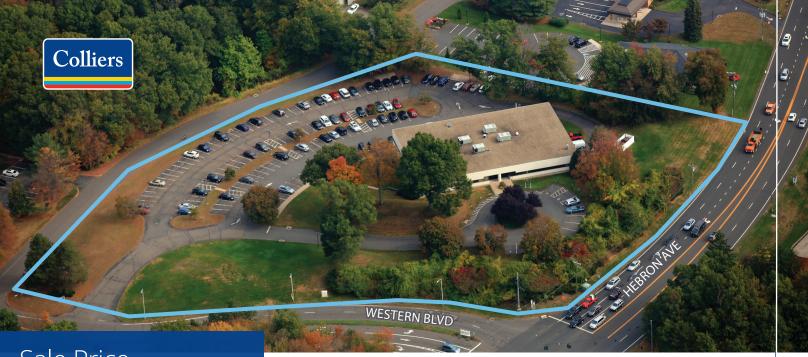

## 20 Western Boulevard Glastonbury, CT 06033

High Visibility, Professional Office Building

Colliers is pleased to present Class A office space with suites ranging from +/- 2,000 – 30,000 square feet. Featuring a prominent location at the high-traffic, signalized corner of Hebron Avenue and Western Boulevard, the property offers a unique opportunity for signage and branding. Two turn access to Route 2 allows easy accessibility for employees and clients.

#### **Features**

- Immaculately maintained building on 4.40 acres.
- Park-like setting with 5.3/1,000 sf parking.
- Two stories, each with direct, walk-in access.
- Suited for single or multi-tenant occupancy. Ability to be converted to medical office use.
- Downtown location offers convenient access to local amenities including retail, banking, medical and more.
- Onsite generator powers full normal building operations.
- · Upgraded with LED, energy efficient lighting.

## **Building Specifications**

| Total SF      | ±29,759                                       |
|---------------|-----------------------------------------------|
| Available SF  | ±29,759                                       |
| No. of Floors | 2                                             |
| Construction  | Steel frame structure                         |
| Roof          | Single-ply membrane roof                      |
| Year Built    | 1981                                          |
| Lot Size      | ±4.40 acres                                   |
| Zoning        | PE                                            |
| Parking       | 158 spaces; 5.3/1,000, can be expanded        |
| Sprinklers    | The building is fully-sprinklered and alarmed |
| HVAC Type     | The HVAC system combines rooftop units        |
|               |                                               |