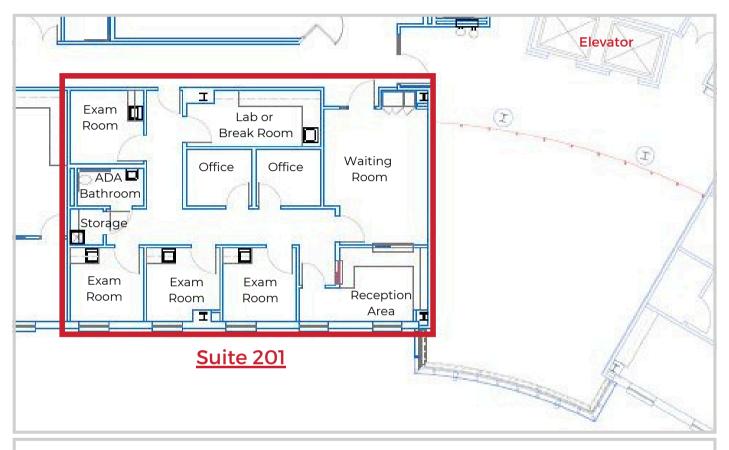

#### +/- 1,500 SF AVAILABLE on SECOND FLOOR

• 4 Exam Rooms • 2 Offices • Reception Area • Waiting Room • Lab