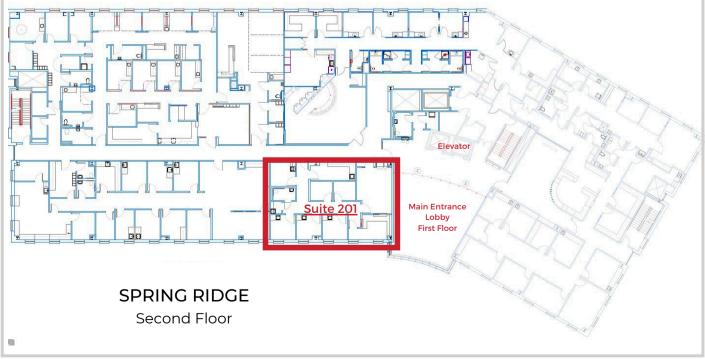

#### +/- 1,500 SF AVAILABLE on SECOND FLOOR

• 4 Exam Rooms • 2 Offices • Reception Area • Waiting Room • Lab