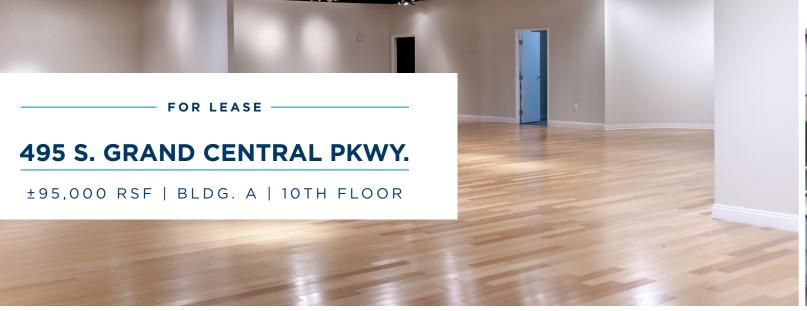

### 495 S. GRAND CENTRAL PKWY.

±95,000 RSF | BLDG. A | 10TH FLOOR

Building A is a 10-story structure comprising 1.3 million square feet of which ±95,000 RSF is available on the 10th floor.

Enjoy the convenience of flexible lease terms customized to fit your company's unique requirements.