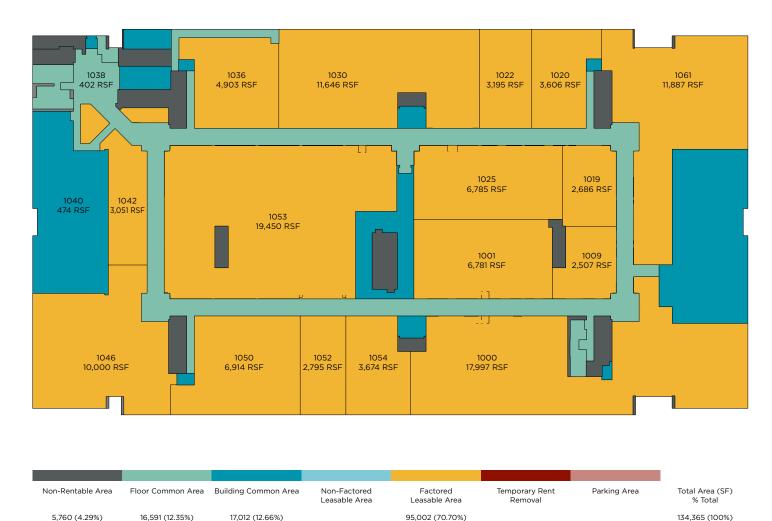

## **Availability**

| Building | Floor | SF         | Description                              |
|----------|-------|------------|------------------------------------------|
| А        | 10    | ±95,000 SF | Spaces Range Between<br>±20,000 - 95,000 |

## **FLOOR PLAN**

+1 702 303 4412 alma.cuevas@cushwake.com

LIC #S. 0180089.LLC

JASON GRIFFIS, SIOR Senior Director +1 702 205 3861 jason.griffis@cushwake.com LIC #S. 0178374