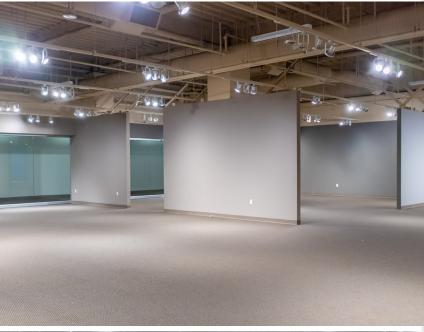

### **Property Highlights**

• Building Size: ±1,300,000 SF

• Available: ±20,000 - 95,000 SF

 Dead Storage Opportunity (No Restrooms or Office Space Available)

• 100% Air Conditioned Space

• Open, Easy-To-Walk Floor Plans Oriented With Efficient Race Track Styled Circulation.

• Flexible Lease Terms

• Aggressive, Under-Market Lease Rates

• Easy Access Freight Elevators and Dock Loading