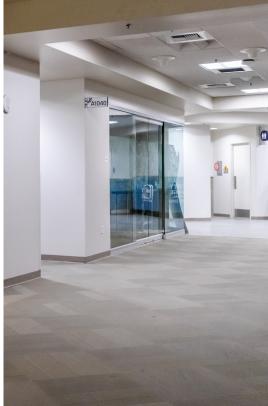

### **Property Highlights**

• Building Size: ±1,300,000 SF

• Available: ±20,000 - 95,000 SF

 Dead Storage Opportunity (No Restrooms or Office Space Available)

• 100% Air Conditioned Space

• Open, Easy-To-Walk Floor Plans Oriented With Efficient Race Track Styled Circulation.

• Flexible Lease Terms

• Aggressive, Under-Market Lease Rates

• Easy Access Freight Elevators and Dock Loading