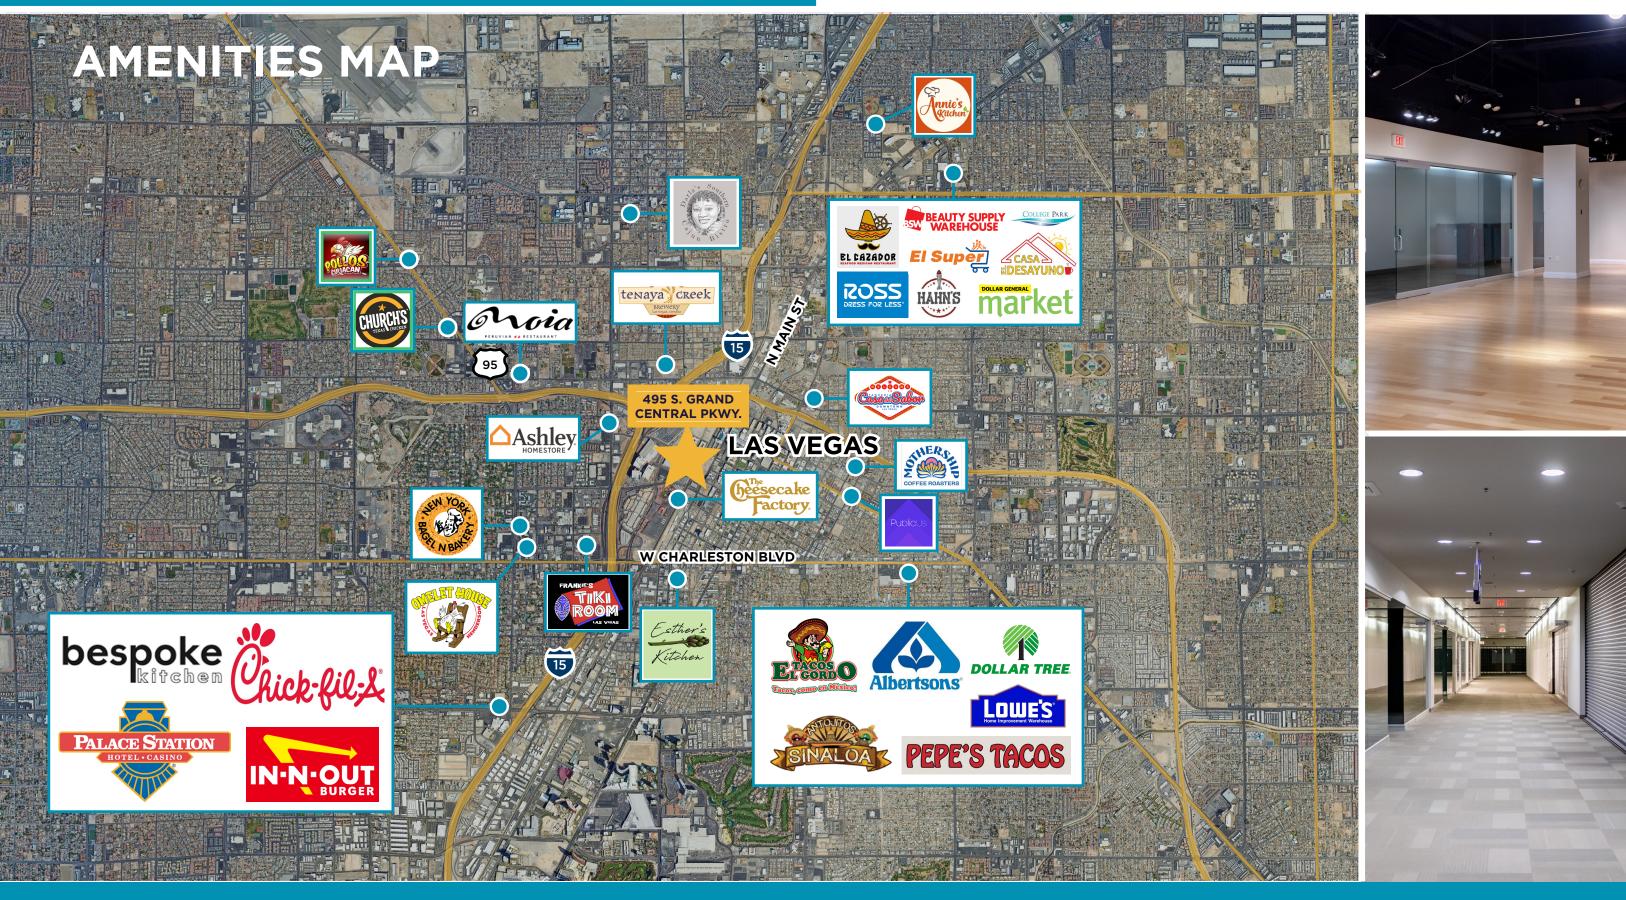

Located minutes from Downtown
Las Vegas, The Strip, and Harry Reid
International Airport, The World
Market Center is near some of the
finest resorts, dining experiences, and
entertainment venues in Las Vegas.