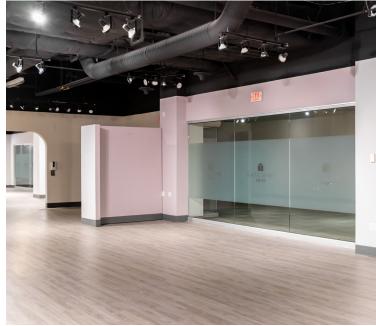

Building A is a 10-story structure comprising 1.3 million square feet of which ±95,000 RSF is available on the 10th floor.

Enjoy the convenience of flexible lease terms customized to fit your company's unique requirements.

### **Property Highlights**

• Building Size: ±1,300,000 SF

• Available: ±20,000 - 95,000 SF

 Dead Storage Opportunity (No Restrooms or Office Space Available)

• 100% Air Conditioned Space

• Open, Easy-To-Walk Floor Plans Oriented With Efficient Race Track Styled Circulation.