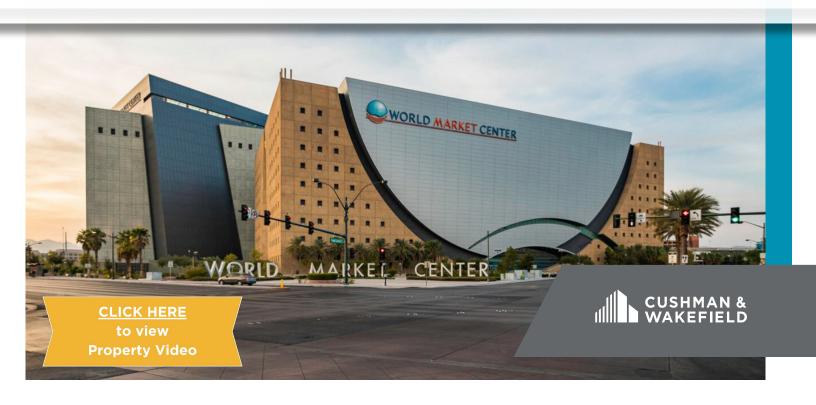

# About The World Market Center Las Vegas

Situated on 59.4 acres in the heart of Las Vegas, The World Market Center Las Vegas spans 5 million square feet across three buildings and three pavilions. It is home to the prestigious Las Vegas Market, a gathering of over 4,000 manufacturers and exhibitors featuring furniture, gifts, and home decor. The Market attracts over 100,000 attendees per year.

Located minutes from Downtown
Las Vegas, The Strip, and Harry Reid
International Airport, The World
Market Center is near some of the
finest resorts, dining experiences, and
entertainment venues in Las Vegas.