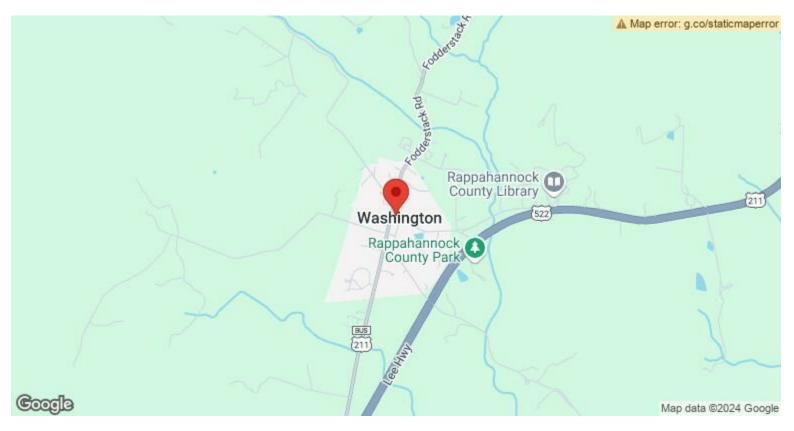

Adjacent Smaller 21.5 Acre Parcel also AVAILABLE for sale.

Minutes from Washington Virginia (Little Washington) in highly sought-after Harris Hollow. 60 miles from Washington DC Beltway.

Little Washington Rappahannock County, Washington, VA 22747

#### Location