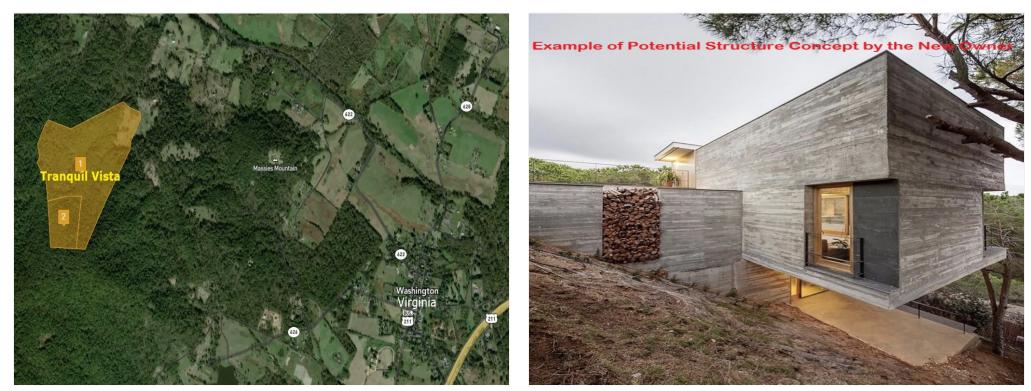

#### **Property Photos**

Tranquil Vista Location & ShenandoahNP

Example of a Potential Structure Concept 2

#### Property Photos

Potential Structure Concept

Example of a Potential Structure Concept by the New Owner

Little Washington Rappahannock County, Washington, VA 22747