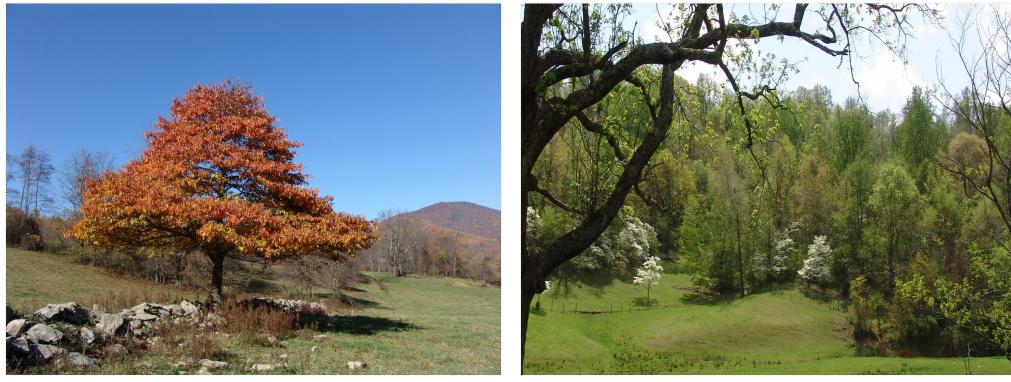

#### Property Photos

Majestic Walnut Trees

1950s Historic Pullen Farm Picture from The Washington Post

Little Washington Rappahannock County, Washington, VA 22747