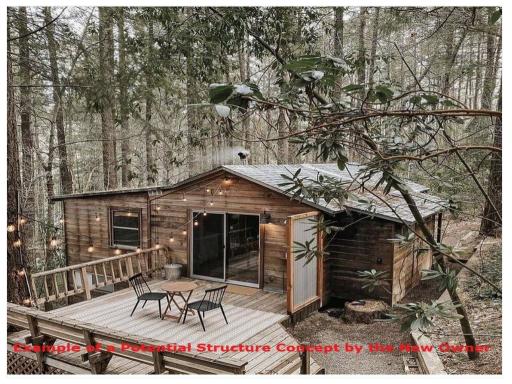

#### Property Photos

Potential Structure Concept

Example of a Potential Structure Concept by the New Owner

Little Washington Rappahannock County, Washington, VA 22747

#### **Property Photos**

0 Jacuzzi in Woods with caption

**Eructure** Concept by the

Potential Structure Concept 7

**New Owner** 

#### **Property Photos**

Example of a Potential Structure Concept by the New Owner

Example of a Potential Structure Concept by the New Owner

0000000 IMG\_E1559

000000000 IMG\_E1491

Little Washington Rappahannock County, Washington, VA 22747