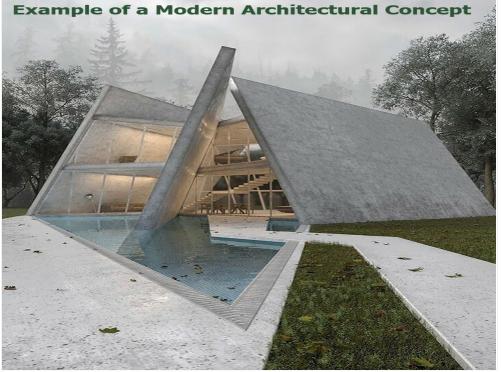

ah National Park lies along the Blue Ridge Mountains. Only a short drive from our nations capital. Adjacent Smaller Tranquil 21.5 Acre Parcel also AVAILABLE for \$327,500.00

Only a 15 minute drive from The Inn at Little Washington, Relais and Chateaux, 5 star, 5 diamond property(The 2019 Michelin Guide awarded The Inn at Little Washington its highest accolade of three stars). https://theinnatlittlewashington.com/

Tranquil Vista -112.35 acres High Elevation Land with Great Building Sites, view of Shenandoah, Adjacent Smaller 21.5 Acre Parcel also AVAILABLE

**Ray Sami** 

raysami48@gmail.com (703) 915-2730

#### **Ray Sami**

Falls Church, VA 22041

#### Property Photos





01Enviro

Little Washington Rappahannock County, Washington, VA 22747

#### **Property Photos**



Tranquil Vista



Modern Architectural Concept

#### **Property Photos**



000 IMG\_E2363 (2)

View of Shenandoah National Park

#### Property Photos



Example of a Potential Structure Concept 1

View of the Shenandoah National Park

#### Property Photos



Tranquil Concept

View of Shenandoah National Park

#### Property Photos



Shenandoah in the background

View

#### Property Photos



Majestic Walnut Trees

1950s Historic Pullen Farm Picture from The Washington Post

Little Washington Rappahannock County, Washington, VA 22747

#### **Property Photos**



Tranquil Vista Location & ShenandoahNP

Example of a Potential Structure Concept 2

#### Property Photos



Fallingwater by Frank Lloyd Wright

Little Washington Rappahannock County, Washington, VA 22747

#### **Property Photos**



Potential Stru