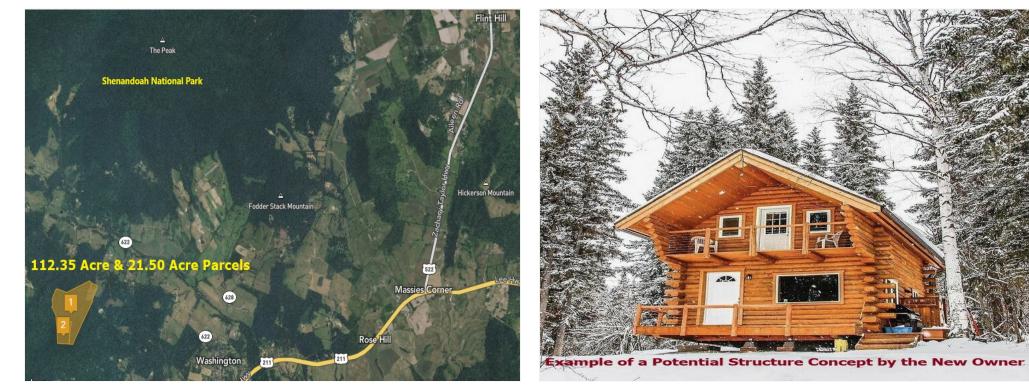

#### Price: \$1,597,500

Unique INVESTMENT Opportunity (Price Negotiable) - 112.35 acres of Pasture/Ranch and Mature Hardwood Trees ready-for-harvest(Lumber prices have spiked 178% over last quarter numbers). Could be Subdivided into Several Parcels. Great building sites for your Dream Log Cabin, Ranch, or Private Estate. High Elevations with Fantastic sweeping view of the Shenandoah National Park/Blue Ridge Mountain. Perfect for full time home/estate/Ranch, seasonal or weekend cabin, Vineyard, Brewery, Pasture. One of the most historical parcels in Rappahannock County, Reaching up to 1700 ft elevation. Beautiful rock outcrops.

Adjacent Smaller 21.5 Acre Parcel also AVAILABLE for sale.

Minutes from Washington Virginia (Little Washington) in highly sought-after Harris Hollow. 60 miles from Washington DC Beltway.

Little Washington Rappahannock County, Washington, VA 22747

#### Property Photos

Potential Structure Concept

Example of a Potential Structure Concept by the New Owner

Little Washington Rappahannock County, Washington, VA 22747