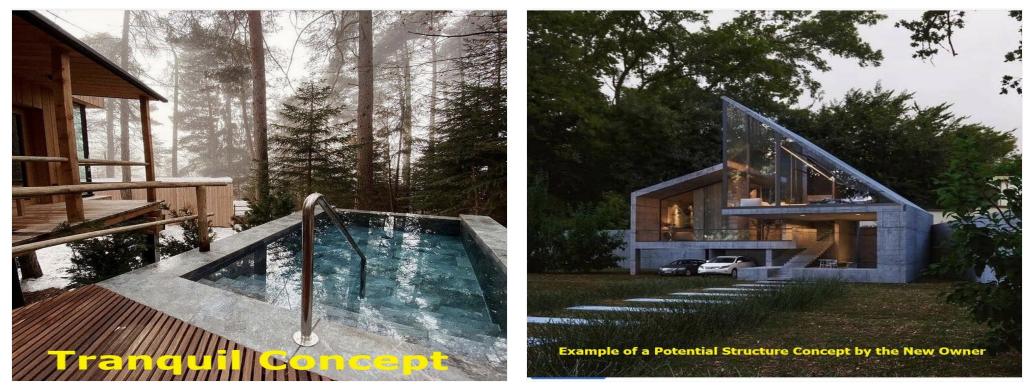

#### Property Photos

Tranquil Concept

View of Shenandoah National Park

#### Property Photos

Potential Structure Concept

Example of a Potential Structure Concept by the New Owner

Little Washington Rappahannock County, Washington, VA 22747