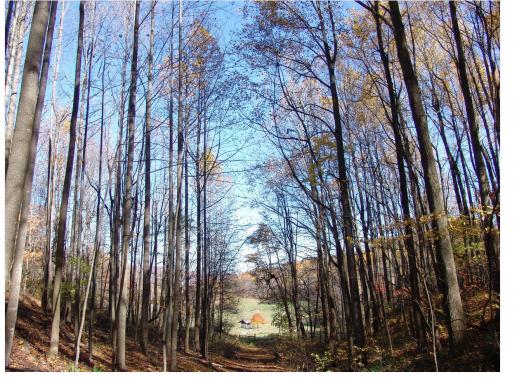

Virginia. Shenandoah National Park lies along the Blue Ridge Mountains. Only a short drive from our nations capital. Adjacent Smaller Tranquil 21.5 Acre Parcel also AVAILABLE for \$327,500.00

Only a 15 minute drive from The Inn at Little Washington, Relais and Chateaux, 5 star, 5 diamond property(The 2019 Michelin Guide awarded The Inn at Little Washington its highest accolade of three stars). https://theinnatlittlewashington.com/

Tranquil Vista -112.35 acres High Elevation Land with Great Building Sites, view of Shenandoah, Adjacent Smaller 21.5 Acre Parcel also AVAILABLE

**Ray Sami** 

raysami48@gmail.com (703) 915-2730

#### **Ray Sami**

Falls Church, VA 22041

#### Property Photos





01Enviro

Little Washington Rappahannock County, Washington, VA 22747

#### **Property Photos**



Tranquil Vista



Modern Architectural Concept

#### **Property Photos**



000 IMG\_E2363 (2)

View of Shenandoah National Park

#### Property Photos



Example of a Potential Structure Concept 1

View of the Shenandoah National Park

#### Property Photos



Tranquil Concept

View of Shenandoah National Park

#### Property Photos



Shenandoah in the background

View

#### Property Photos



Majestic Walnut Trees

1950s Historic Pullen Farm Picture from The Washington Post

Little Washington Rappahannock County, Washington, VA 22747

#### **Property Photos**



Tranquil Vista Location & ShenandoahNP

Example of a Potential Structure Concept 2

#### Property Photos



Fallingwater by Frank Lloyd Wright

Little Washington Rappahannock County, Washington, VA 22747

#### **Property Photos**