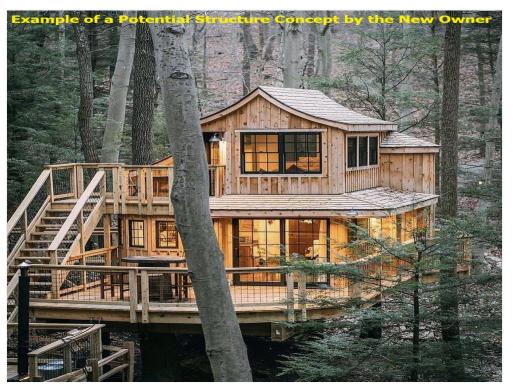

#### Property Photos

Potential Structure Concept

Example of a Potential Structure Concept by the New Owner

Little Washington Rappahannock County, Washington, VA 22747