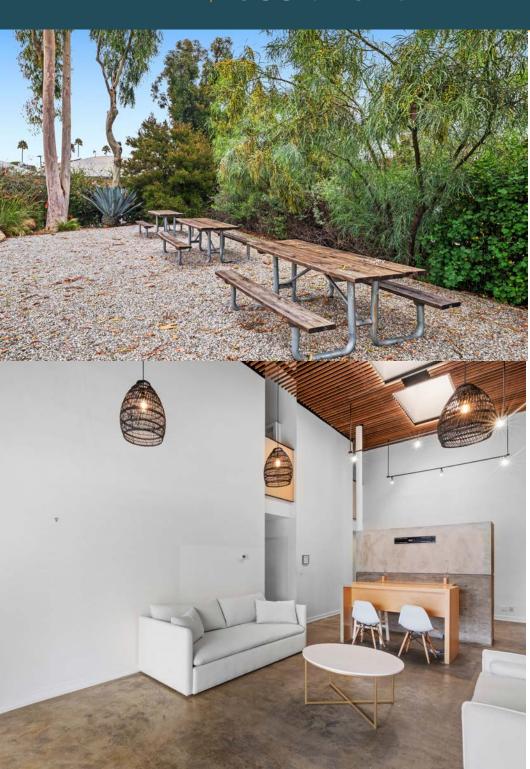

## THE IDEAL CAMPUS ENVIRONMENT

Low density building and campus-style environment

Reserved, open-air parking spaces directly in front of suite

Private patios and outdoor areas for each suite

Spacious layouts and a great mix of private offices and open plans