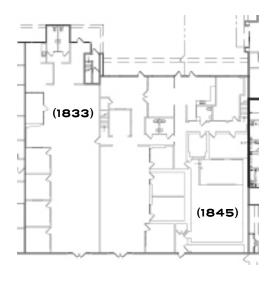

# TOTAL 6,588 SF

10 Offices, Conference Room, Kitchen, and Large Open Area

#### SECOND FLOOR

**GROUND FLOOR** 

# **TOTAL 5,406 SF**

Built-out Post Production Studio with Numerous Edit Bays and Studio