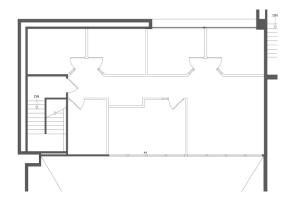

## **TOTAL 2,789 SF**

6 Offices, Conference Room, Kitchen, and Open Area

#### SECOND FLOOR