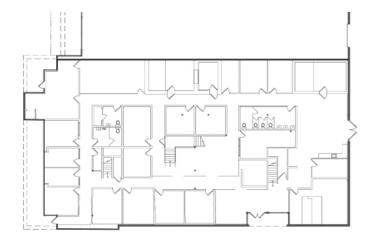

#### 47,000 RSF CONTIGUOUS AVAILABLE

| 7 Offices                           | 20' High Ceilings           | Huge Open Area                         | Fully Built-out Post Production Fa- | 20' High Ceilings in Some Areas      | High Ceilings                 |
|-------------------------------------|-----------------------------|----------------------------------------|-------------------------------------|--------------------------------------|-------------------------------|
| Conference Room<br>with Glass Front | Skylights                   | 22' High Ceilings                      | cility                              | Private Offices and Open Area        | Skylights                     |
| Kitchen                             | Polished Concrete<br>Floors | Glass Roll Up Door                     | New Construction                    | Beautiful Kitchen with Outdoor Patio | Polished Concrete<br>Floors   |
| Large Open Area                     |                             | Polished Concrete Floors               | High Ceilings                       | Skylights Throughout                 |                               |
| with<br>Built-in Work<br>stations   | Private Offices             | Multiple Offices &<br>Conference Rooms | Offices, Kitchen                    | Stage/ Screening Room                | Private Patio  Available Now! |
|                                     | Conference Room             |                                        | Edit Bays                           |                                      |                               |

#### SECOND FLOOR

#### SECOND FLOOR

**GROUND FLOOR** 