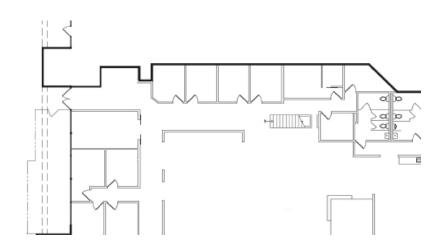

#### 47,000 RSF CONTIGUOUS AVAILABLE

| 7 Offices                           | 20' High Ceilings           | Huge Open Area                         | Fully Built-out Post Production Fa- | 20' High Ceilings in Some Areas      | High Ceilings                 |
|-------------------------------------|-----------------------------|----------------------------------------|-------------------------------------|--------------------------------------|-------------------------------|
| Conference Room<br>with Glass Front | Skylights                   | 22' High Ceilings                      | cility                              | Private Offices and Open Area        | Skylights                     |
| Kitchen                             | Polished Concrete<br>Floors | Glass Roll Up Door                     | New Construction                    | Beautiful Kitchen with Outdoor Patio | Polished Concrete<br>Floors   |
| Large Open Area                     |                             | Polished Concrete Floors               | High Ceilings                       | Skylights Throughout                 |                               |
| with<br>Built-in Work<br>stations   | Private Offices             | Multiple Offices &<br>Conference Rooms | Offices, Kitchen                    | Stage/ Screening Room                | Private Patio  Available Now! |
|                                     | Conference Room             |                                        | Edit Bays                           |                                      |                               |

## **TOTAL 2,789 SF**

6 Offices, Conference Room, Kitchen, and Open Area

## TOTAL 17,965 SF

Ideal Production Space with Large Amount of Edit Bays,
Offices, and Conference Rooms

# TOTAL 6,588 SF

10 Offices, Conference Room, Kitchen, and Large Open Area

# **TOTAL 5,406 SF**

Built-out Post Production Studio with Numerous Edit Bays and Studio

# TOTAL 12,492 SF (DIVISIBLE TO 3,500SF)

Production Space with Numerous Edit Bays, Stage/Screening Room with 20' Ceilings and Private Patio

# TOTAL 6,225 SF

High Ceilings, Open Area, Private Patio, Skylight, Polished Concrete Floors