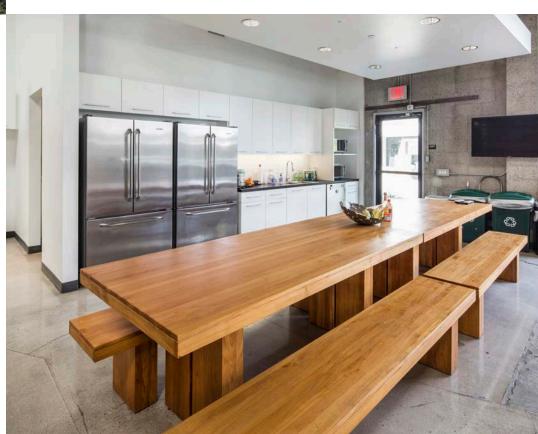

## THE IDEAL CAMPUS ENVIRONMENT

Low density building and campus-style environment

Reserved, open-air parking spaces directly in front of suite

Private patios and outdoor areas for each suite

Spacious layouts and a great mix of private offices and open plans

## **TOTAL 2,789 SF**

6 Offices, Conference Room, Kitchen, and Open Area