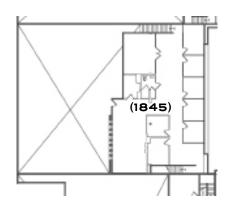

# TOTAL 6,588 SF

10 Offices, Conference Room, Kitchen, and Large Open Area

#### SECOND FLOOR

**GROUND FLOOR** 