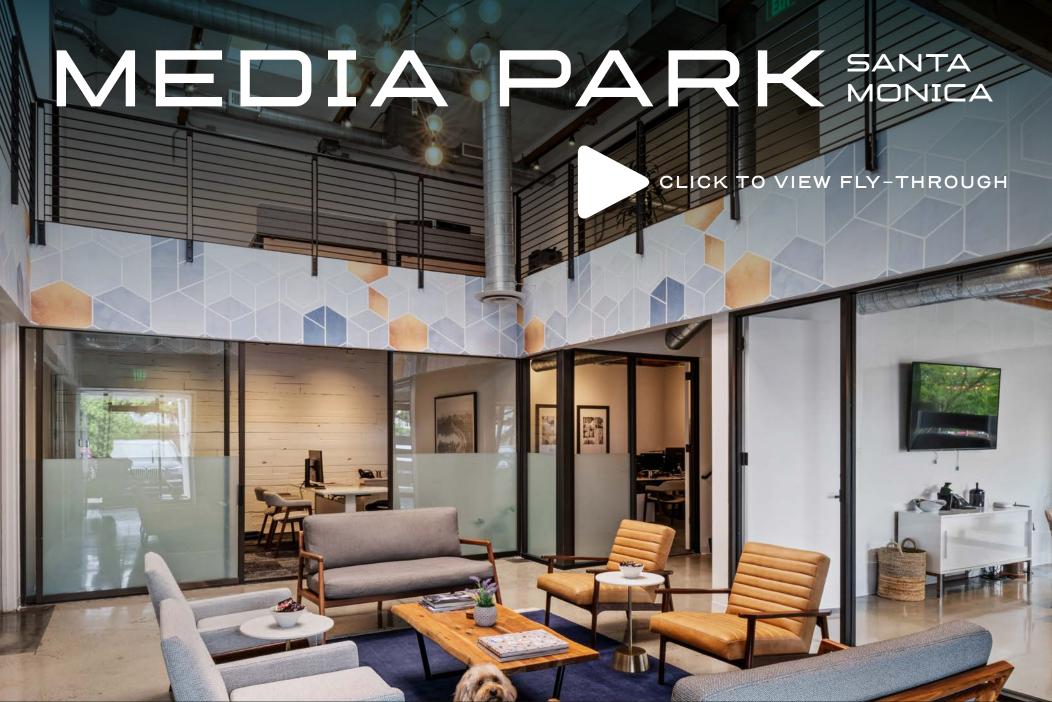

# MEDIA PARK

**AVALIABILITY** 2,789 - 47,000 RSF

TERM 3-10 years

RENT REDUCED RATE! \$2.25 /per SF / NNN

PARKING

3 / 1,000 RSF \$225 Per Month Reserved \$175 Per Month Unreserved \$350 Per Month Tandem Reserved

## THE IDEAL CAMPUS ENVIRONMENT

Low density building and campus-style environment

Reserved, open-air parking spaces directly in front of suite

Private patios and outdoor areas for each suite

Spacious layouts and a great mix of private offices and open plans