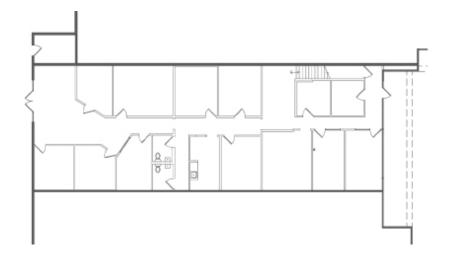

#### 47,000 RSF CONTIGUOUS AVAILABLE

| 7 Offices                           | 20' High Ceilings           | Huge Open Area                         | Fully Built-out Post Production Fa- | 20' High Ceilings in Some Areas      | High Ceilings                 |
|-------------------------------------|-----------------------------|----------------------------------------|-------------------------------------|--------------------------------------|-------------------------------|
| Conference Room<br>with Glass Front | Skylights                   | 22' High Ceilings                      | cility                              | Private Offices and Open Area        | Skylights                     |
| Kitchen                             | Polished Concrete<br>Floors | Glass Roll Up Door                     | New Construction                    | Beautiful Kitchen with Outdoor Patio | Polished Concrete<br>Floors   |
| Large Open Area                     |                             | Polished Concrete Floors               | High Ceilings                       | Skylights Throughout                 |                               |
| with<br>Built-in Work<br>stations   | Private Offices             | Multiple Offices &<br>Conference Rooms | Offices, Kitchen                    | Stage/ Screening Room                | Private Patio  Available Now! |
|                                     | Conference Room             |                                        | Edit Bays                           |                                      |                               |

## TOTAL 17,965 SF

Ideal Production Space with Large Amount of Edit Bays,
Offices, and Conference Rooms

# **TOTAL 5,406 SF**

Built-out Post Production Studio with Numerous Edit Bays and Studio

# TOTAL 12,492 SF (DIVISIBLE TO 3,500SF)

Production Space with Numerous Edit Bays, Stage/Screening Room with 20' Ceilings and Private Patio