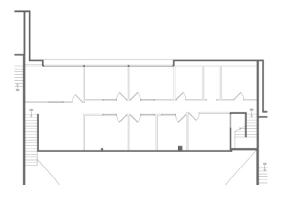

#### 47,000 RSF CONTIGUOUS AVAILABLE

| 7 Offices                           | 20' High Ceilings           | Huge Open Area                         | Fully Built-out Post Production Fa- | 20' High Ceilings in Some Areas      | High Ceilings                 |
|-------------------------------------|-----------------------------|----------------------------------------|-------------------------------------|--------------------------------------|-------------------------------|
| Conference Room<br>with Glass Front | Skylights                   | 22' High Ceilings                      | cility                              | Private Offices and Open Area        | Skylights                     |
| Kitchen                             | Polished Concrete<br>Floors | Glass Roll Up Door                     | New Construction                    | Beautiful Kitchen with Outdoor Patio | Polished Concrete<br>Floors   |
| Large Open Area                     |                             | Polished Concrete Floors               | High Ceilings                       | Skylights Throughout                 |                               |
| with<br>Built-in Work<br>stations   | Private Offices             | Multiple Offices &<br>Conference Rooms | Offices, Kitchen                    | Stage/ Screening Room                | Private Patio  Available Now! |
|                                     | Conference Room             |                                        | Edit Bays                           |                                      |                               |

## **TOTAL 2,789 SF**

6 Offices, Conference Room, Kitchen, and Open Area

# TOTAL 6,588 SF

10 Offices, Conference Room, Kitchen, and Large Open Area