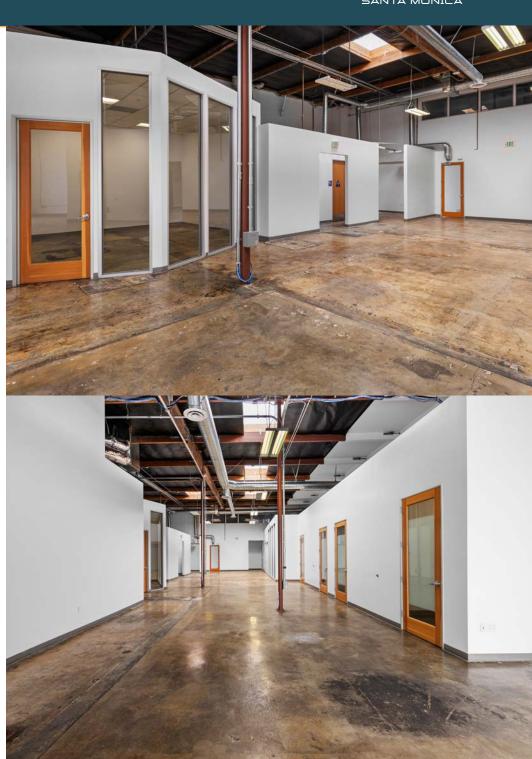

## THE IDEAL CAMPUS ENVIRONMENT

Low density building and campus-style environment

Reserved, open-air parking spaces directly in front of suite

Private patios and outdoor areas for each suite

Spacious layouts and a great mix of private offices and open plans

Can be combined for 24,553 RSF

Large Open Area

No Elevators

Large Open Kitchen

Polished Concrete

20" High Ceilings

Floors

Skylights

#### 47,000 RSF CONTIGUOUS AVAILABLE

| 7 Offices                           | 20' High Ceilings           | Huge Open Area                         | Fully Built-out Post Production Fa- | 20' High Ceilings in Some Areas      | High Ceilings                 |
|-------------------------------------|-----------------------------|----------------------------------------|-------------------------------------|--------------------------------------|-------------------------------|
| Conference Room<br>with Glass Front | Skylights                   | 22' High Ceilings                      | cility                              | Private Offices and Open Area        | Skylights                     |
| Kitchen                             | Polished Concrete<br>Floors | Glass Roll Up Door                     | New Construction                    | Beautiful Kitchen with Outdoor Patio | Polished Concrete<br>Floors   |
| Large Open Area                     |                             | Polished Concrete Floors               | High Ceilings                       | Skylights Throughout                 |                               |
| with<br>Built-in Work<br>stations   | Private Offices             | Multiple Offices &<br>Conference Rooms | Offices, Kitchen                    | Stage/ Screening Room                | Private Patio  Available Now! |
|                                     | Conference Room             |                                        | Edit Bays                           |                                      |                               |