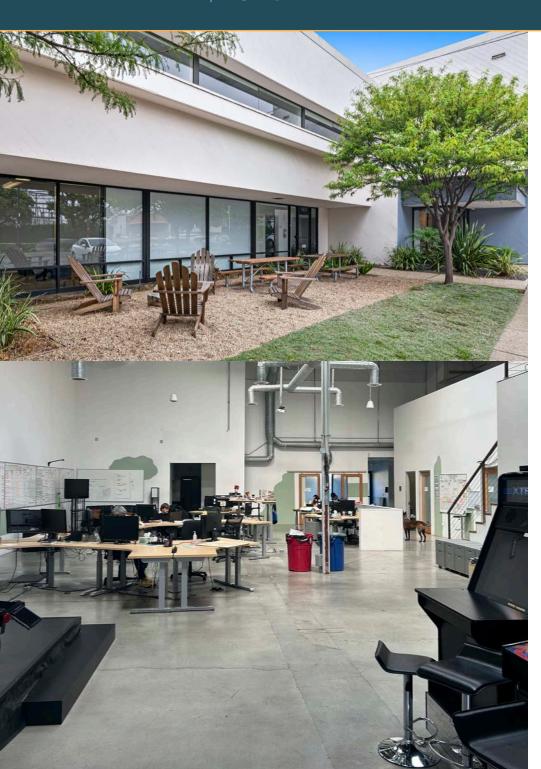

## THE IDEAL CAMPUS ENVIRONMENT

Low density building and campus-style environment

Reserved, open-air parking spaces directly in front of suite

Private patios and outdoor areas for each suite

Spacious layouts and a great mix of private offices and open plans