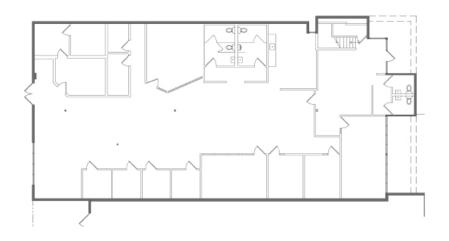

#### 47,000 RSF CONTIGUOUS AVAILABLE

| 7 Offices                           | 20' High Ceilings           | Huge Open Area                         | Fully Built-out Post Production Fa- | 20' High Ceilings in Some Areas      | High Ceilings                 |
|-------------------------------------|-----------------------------|----------------------------------------|-------------------------------------|--------------------------------------|-------------------------------|
| Conference Room<br>with Glass Front | Skylights                   | 22' High Ceilings                      | cility                              | Private Offices and Open Area        | Skylights                     |
| Kitchen                             | Polished Concrete<br>Floors | Glass Roll Up Door                     | New Construction                    | Beautiful Kitchen with Outdoor Patio | Polished Concrete<br>Floors   |
| Large Open Area                     |                             | Polished Concrete Floors               | High Ceilings                       | Skylights Throughout                 |                               |
| with<br>Built-in Work<br>stations   | Private Offices             | Multiple Offices &<br>Conference Rooms | Offices, Kitchen                    | Stage/ Screening Room                | Private Patio  Available Now! |
|                                     | Conference Room             |                                        | Edit Bays                           |                                      |                               |

## **TOTAL 2,789 SF**

6 Offices, Conference Room, Kitchen, and Open Area

## TOTAL 17,965 SF

Ideal Production Space with Large Amount of Edit Bays,
Offices, and Conference Rooms

# TOTAL 6,588 SF

10 Offices, Conference Room, Kitchen, and Large Open Area

# **TOTAL 5,406 SF**

Built-out Post Production Studio with Numerous Edit Bays and Studio

# TOTAL 12,492 SF (DIVISIBLE TO 3,500SF)

Production Space with Numerous Edit Bays, Stage/Screening Room with 20' Ceilings and Private Patio

# TOTAL 6,225 SF

High Ceilings, Open Area, Private Patio, Skylight, Polished Concrete Floors