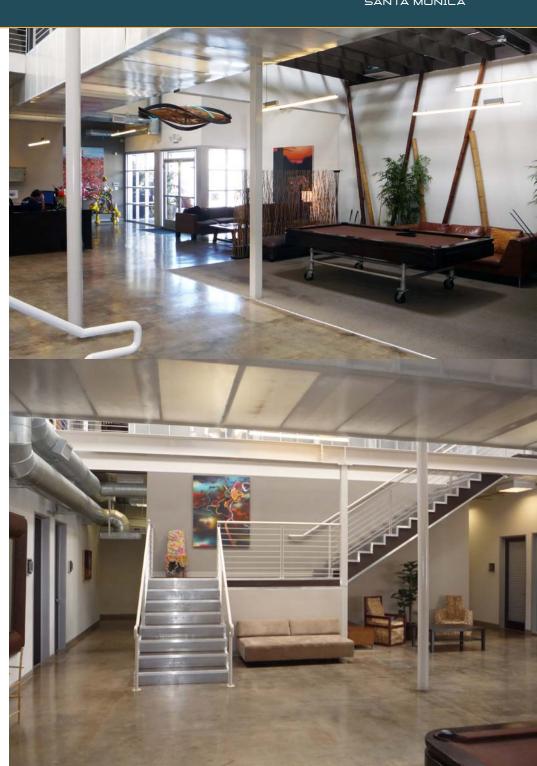

## THE IDEAL CAMPUS ENVIRONMENT

Low density building and campus-style environment

Reserved, open-air parking spaces directly in front of suite

Private patios and outdoor areas for each suite

Spacious layouts and a great mix of private offices and open plans