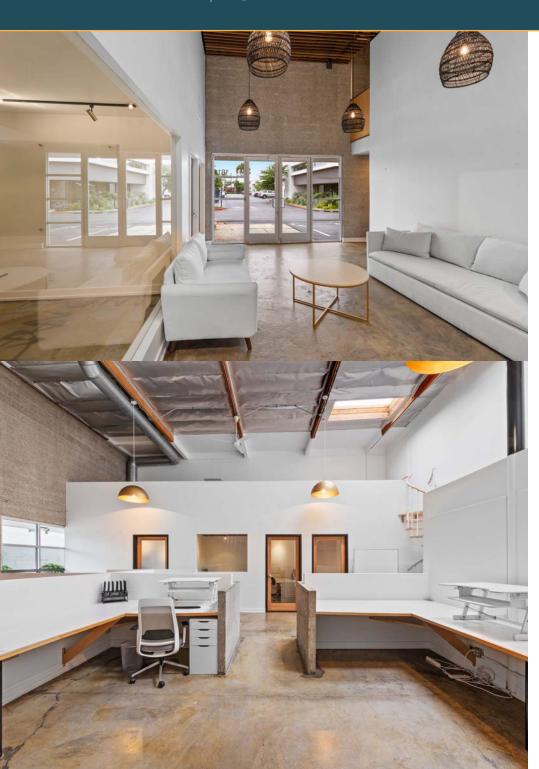

## THE IDEAL CAMPUS ENVIRONMENT

Low density building and campus-style environment

Reserved, open-air parking spaces directly in front of suite

Private patios and outdoor areas for each suite

Spacious layouts and a great mix of private offices and open plans