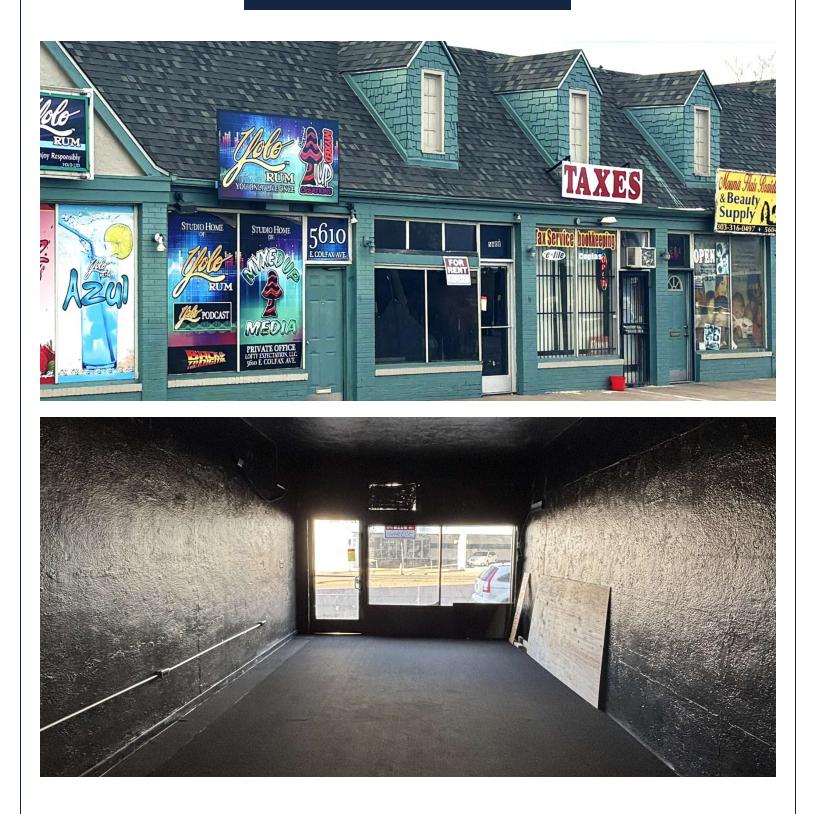

Ample Foot Traffic and Exposure                                                                                                                                                                        |  |
| Building Size:   | 6,191 SF            | Excellent Location at the Center of the Park Hill/Montclair/Hale                                                                                                                                                                             |  |

Zoning:

- Neighborhoods
- Exterior Building Signage Available
- U-MS-3 • Opportunity to Join a Vibrant and Diverse Business Community



Brian McKernan Senior Broker Associate 720.881.6337 bmckernan@uniqueprop.com

EAST COLFAX & HOLLY STREET RETAIL SPACE FOR LEASE DENVER, COLORADO / 2

## ADDITIONAL PHOTOS





## FLOORPLAN





### LOCATION MAP



IQU

PROPERTIES

#### **DEMOGRAPHICS MAP & REPORT**



| POPULATION           | 0.3 MILES | 0.5 MILES | 1 MILE    |
|----------------------|-----------|-----------|-----------|
| Total Population     | 1,864     | 4,580     | 21,553    |
| Average Age          | 41        | 41        | 40        |
| Average Age (Male)   | 40        | 40        | 39        |
| Average Age (Female) | 41        | 42        | 40        |
| HOUSEHOLDS & INCOME  | 0.3 MILES | 0.5 MILES | 1 MILE    |
| Total Households     | 882       | 2,020     | 9,784     |
| # of Persons per HH  | 2.1       | 2.3       | 2.2       |
| Average HH Income    | \$140,312 | \$170,622 | \$163,768 |
| Average House Value  | \$908,453 | \$993,264 | \$953,697 |

Demographics data derived from