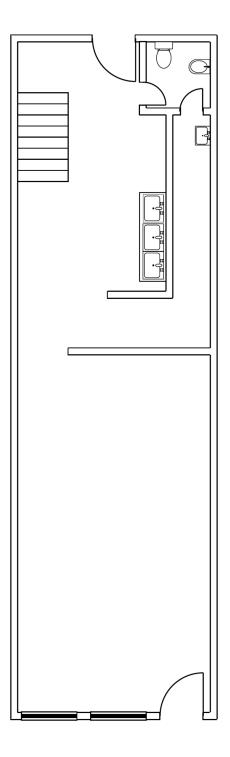

and Exposure                                                                                                                                                                        |  |
| Building Size:   | 6,191 SF            | Excellent Location at the Center of the Park Hill/Montclair/Hale                                                                                                                                                                             |  |

Zoning:

- Neighborhoods
- Exterior Building Signage Available
- U-MS-3 • Opportunity to Join a Vibrant and Diverse Business Community



Brian McKernan Senior Broker Associate 720.881.6337 bmckernan@uniqueprop.com

EAST COLFAX & HOLLY STREET RETAIL SPACE FOR LEASE DENVER, COLORADO / 2

## ADDITIONAL PHOTOS





## FLOORPLAN





### LOCATION MAP



IQU

PROPERTIES

#### **DEMOGRAPHICS MAP & REPORT**



| POPULATION           | 0.3 MILES | 0.5 MILES | 1 MILE    |
|----------------------|-----------|-----------|-----------|
| Total Population     | 1,864     | 4,580     | 21,553    |
| Average Age          | 41        | 41        | 40        |
| Average Age (Male)   | 40        | 40        | 39        |
| Average Age (Female) | 41        | 42        | 40        |
| HOUSEHOLDS & INCOME  | 0.3 MILES | 0.5 MILES | 1 MILE    |
| Total Households     | 882       | 2,020     | 9,784     |
| # of Persons per HH  | 2.1       | 2.3       | 2.2       |
| Average HH Income    | \$140,312 | \$170,622 | \$163,768 |
| Average House Value  | \$908,453 | \$993,264 | \$953,697 |

Demographics data derived from AlphaMap