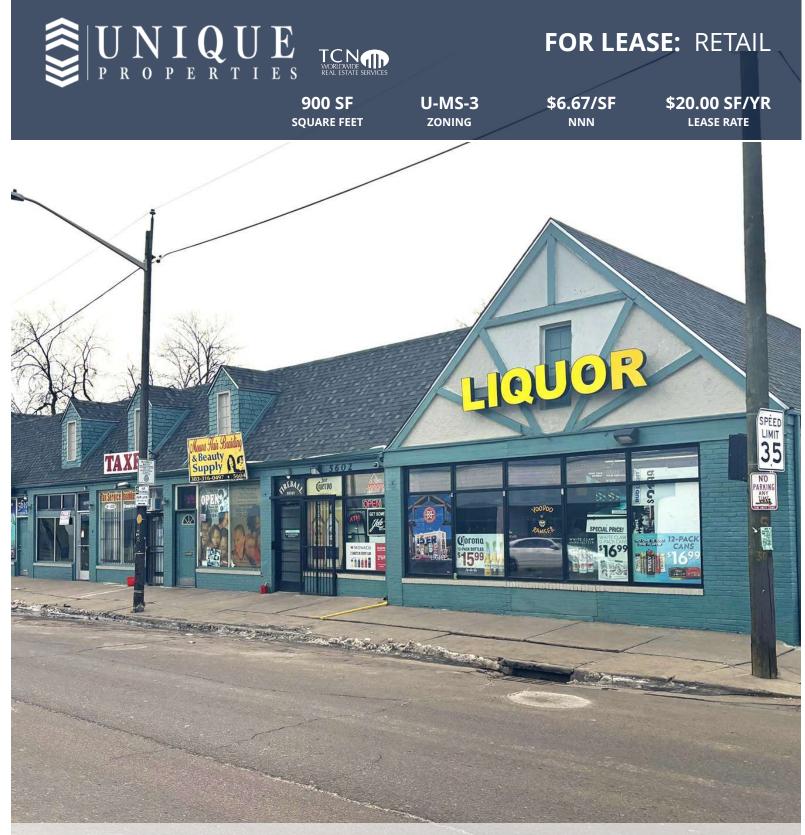

# **EAST COLFAX & HOLLY STREET RETAIL SPACE FOR LEASE**

OFFERED BY: BRIAN MCKERNAN Senior Broker Associate 720.881.6337 bmckernan@uniqueproo.c 5600 E. Colfax Avenue Denver, CO 80220

#### **EXECUTIVE SUMMARY**

| OFFERING SUMMARY |                     | PROPERTY OVERVIEW                                                                                                                                                                                                                            |  |
|------------------|---------------------|----------------------------------------------------------------------------------------------------------------------------------------------------------------------------------------------------------------------------------------------|--|
| Available SF:    | 900 SF              | 5600 E Colfax Avenue is a multi-tenant Retail building located at the corner of<br>Colfax Avenue & Holly Street. The property is well located near the Park<br>Hill/Montclair/Hale Neighborhoods in a stretch of East Colfax that is full of |  |
| Lease Rate:      | \$20.00 SF/yr (NNN) | eclectic Shops, Restaurants, Retailers and Services. The available space is a 90 SF suite that features street level Retail exposure, large glass storefro windows, building signage, an open floorplan, and additional baseme               |  |
| NNNs:            | \$6.67/SF/yr        | storage. The U-MS-3 zoning permits a wide variety of uses and would be ideal<br>for a Tenant seeking great Retail access and exposure with abundant Colfax<br>vehicle and foot traffic.                                                      |  |
| Year Built:      | 1928                | PROPERTY HIGHLIGHTS                                                                                                                                                                                                                          |  |
|                  |                     | Highly Visible Retail Storefront with Ample Foot Traffic and Exposure                                                                                                                                                                        |  |
| Building Size:   | 6,191 SF            | Excellent Location at the Center of the Park Hill/Montclair/Hale                                                                                                                                                                             |  |

Zoning:

- Neighborhoods
- Exterior Building Signage Available
- U-MS-3 • Opportunity to Join a Vibrant and Diverse Business Community

Brian McKernan Senior Broker Associate 720.881.6337 bmckernan@uniqueprop.com