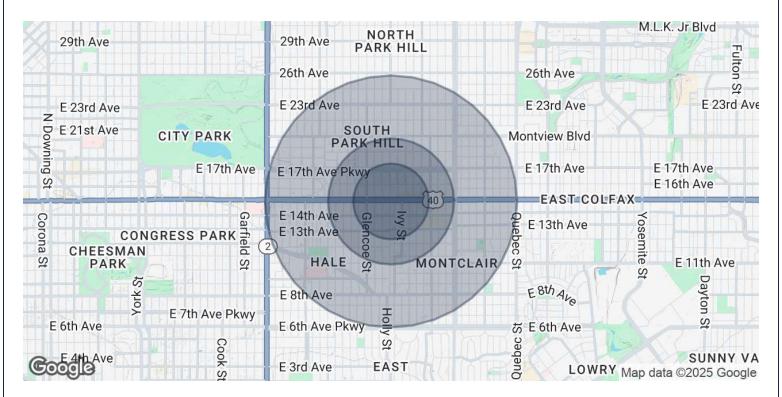

#### **DEMOGRAPHICS MAP & REPORT**

| POPULATION           | 0.3 MILES | 0.5 MILES | 1 MILE    |
|----------------------|-----------|-----------|-----------|
| Total Population     | 1,864     | 4,580     | 21,553    |
| Average Age          | 41        | 41        | 40        |
| Average Age (Male)   | 40        | 40        | 39        |
| Average Age (Female) | 41        | 42        | 40        |
| HOUSEHOLDS & INCOME  | 0.3 MILES | 0.5 MILES | 1 MILE    |
| Total Households     | 882       | 2,020     | 9,784     |
| # of Persons per HH  | 2.1       | 2.3       | 2.2       |
| Average HH Income    | \$140,312 | \$170,622 | \$163,768 |
| Average House Value  | \$908,453 | \$993,264 | \$953,697 |

Demographics data derived from AlphaMap