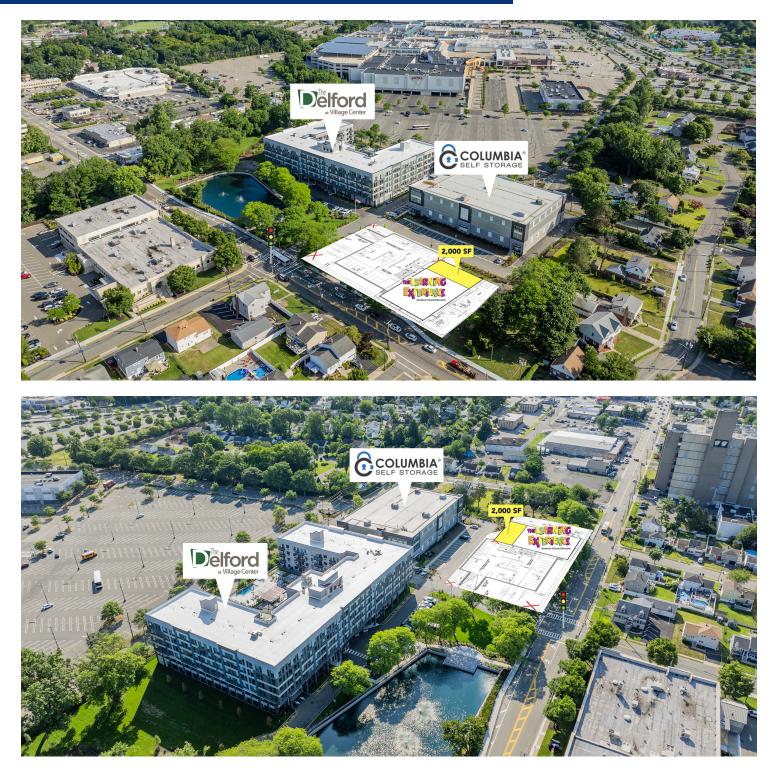

### **NEIGHBORING TENANTS**

### **PROPERTY OVERVIEW**

Retail Development Site For Lease

## **PROPERTY HIGHLIGHTS**

- 2,000 SF of Retail/Restaurant/Medical Available
- Join Newly Signed The Learning Experience
- Great for QSR, Service Retail, Medical
- 160 Luxury Apartments on Site Opening March 2024
- Immediate Access to the Garden State Parkway, Route 17 and Route 4
- Abundant Parking for Retail (100 Spaces Dedicated)
- Shadow Anchored by Westfield's Garden State Plaza
- 16,000+ Daily Car Count