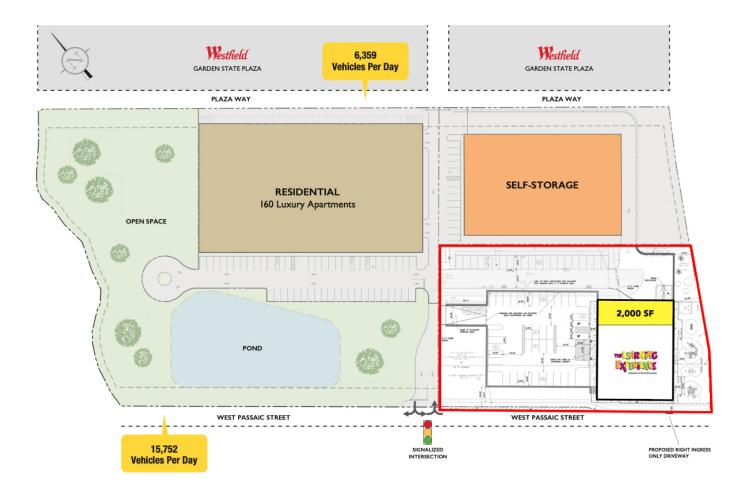

### **OFFERING SUMMARY**

Available SF:2,000 SFLease Rate:Call For Details

## **PROPERTY HIGHLIGHTS**

- 2,000 SF of Retail/Restaurant/Medical Available
- Join Newly Signed The Learning Experience
- Great for QSR, Service Retail, Medical
- 160 Luxury Apartments on Site Opening March 2024
- Immediate Access to the Garden State Parkway, Route 17 and Route 4
- Abundant Parking for Retail (100 Spaces Dedicated)
- Shadow Anchored by Westfield's Garden State Plaza
- 16,000+ Daily Car Count