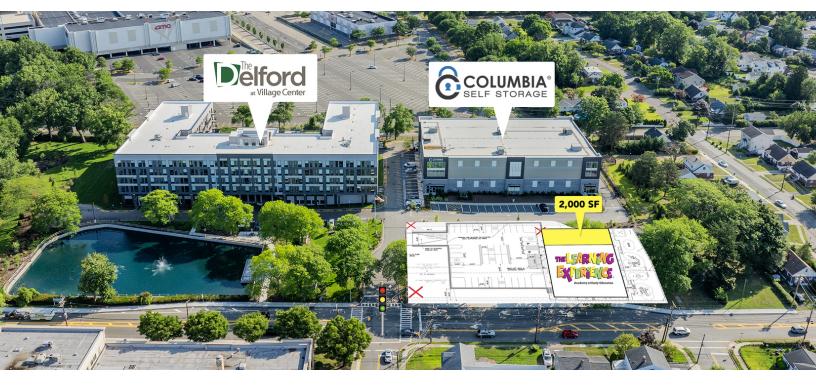

### **NEIGHBORING TENANTS**

### **PROPERTY OVERVIEW**

Retail Development Site For Lease

## **PROPERTY HIGHLIGHTS**

- 2,000 SF of Retail/Restaurant/Medical Available
- Join Newly Signed The Learning Experience
- Great for QSR, Service Retail, Medical
- 160 Luxury Apartments on Site Opening March 2024
- Immediate Access to the Garden State Parkway, Route 17 and Route 4
- Abundant Parking for Retail (100 Spaces Dedicated)
- Shadow Anchored by Westfield's Garden State Plaza
- 16,000+ Daily Car Count