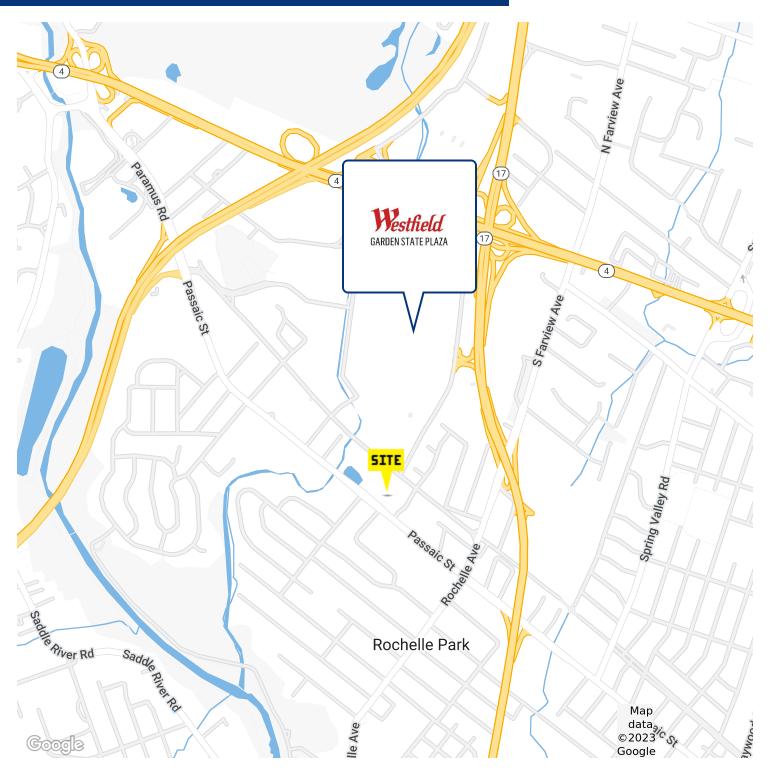

## **PROPERTY HIGHLIGHTS**

- 2,000 SF of Retail/Restaurant/Medical Available
- Join Newly Signed The Learning Experience
- Great for QSR, Service Retail, Medical
- 160 Luxury Apartments on Site Opening March 2024
- Immediate Access to the Garden State Parkway, Route 17 and Route 4
- Abundant Parking for Retail (100 Spaces Dedicated)
- Shadow Anchored by Westfield's Garden State Plaza
- 16,000+ Daily Car Count