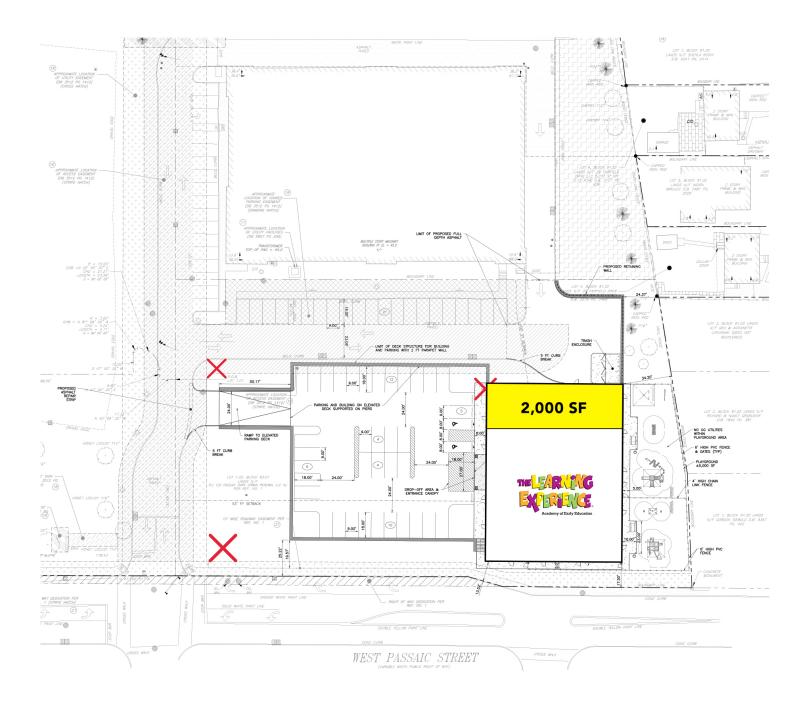

### **OFFERING SUMMARY**

Available SF:2,000 SFLease Rate:Call For Details

## **PROPERTY HIGHLIGHTS**

- 2,000 SF of Retail/Restaurant/Medical Available
- Join Newly Signed The Learning Experience
- Great for QSR, Service Retail, Medical
- 160 Luxury Apartments on Site Opening March 2024
- Immediate Access to the Garden State Parkway, Route 17 and Route 4
- Abundant Parking for Retail (100 Spaces Dedicated)
- Shadow Anchored by Westfield's Garden State Plaza
- 16,000+ Daily Car Count