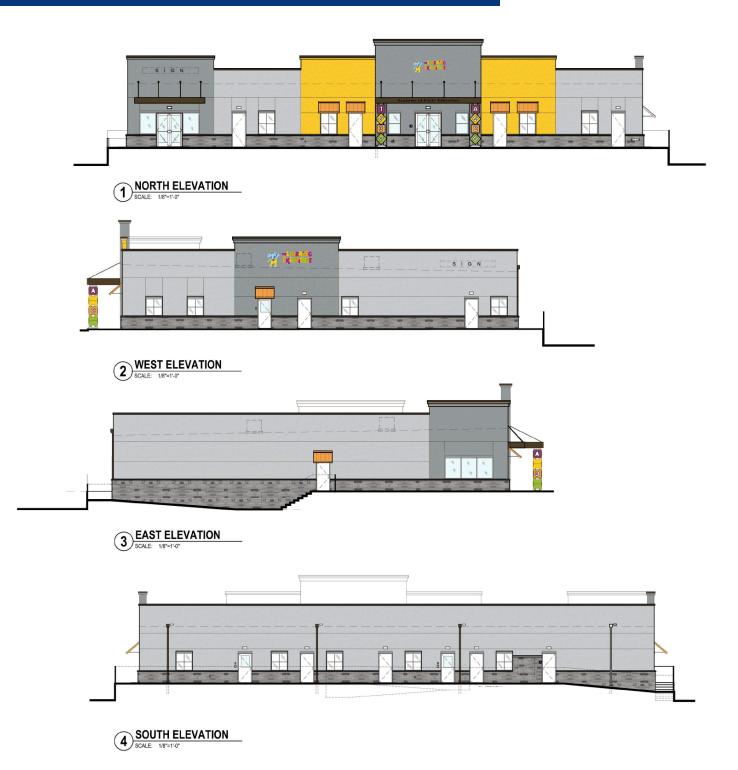

### **PROPERTY OVERVIEW**

Retail Development Site For Lease

## **PROPERTY HIGHLIGHTS**

- 2,000 SF of Retail/Restaurant/Medical Available
- Join Newly Signed The Learning Experience
- Great for QSR, Service Retail, Medical
- 160 Luxury Apartments on Site Opening March 2024
- Immediate Access to the Garden State Parkway, Route 17 and Route 4
- Abundant Parking for Retail (100 Spaces Dedicated)
- Shadow Anchored by Westfield's Garden State Plaza
- 16,000+ Daily Car Count