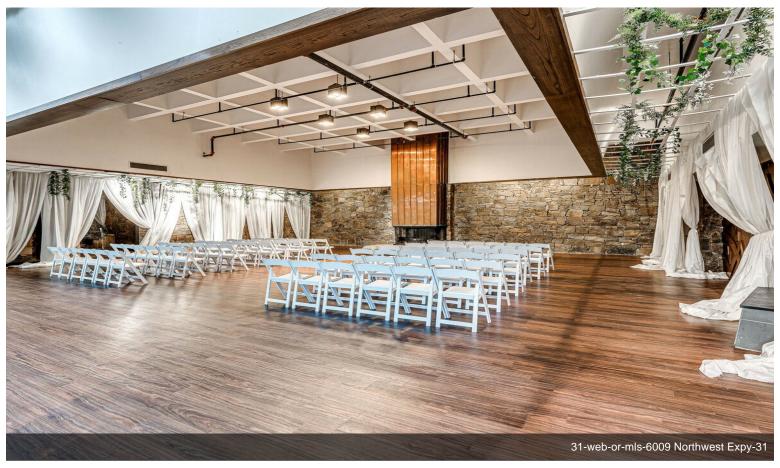

#### 6009 NW Expressway St

\$2,850,000

Prime Commercial Investment Opportunity in Oklahoma City

This expansive property at 6009 NW Expressway offers a unique investment in a well-established and versatile space, deeply integrated into the community. The event center spans approximately 12,000 sq ft, accommodating up to 525 guests, making it perfect for a wide range of uses such as weddings, church services,...

- Located on busiest non interstate road in Oklahoma City
- Large parking lot re-surfaced 2023
- Multi-use building with large commercial child care, operating Church and Wedding and Event Center.
- Fully leased with rent increases each year and mutual options.
- Includes sale of Northwest Event Center business and furnishings. Much upside potential in event center business.