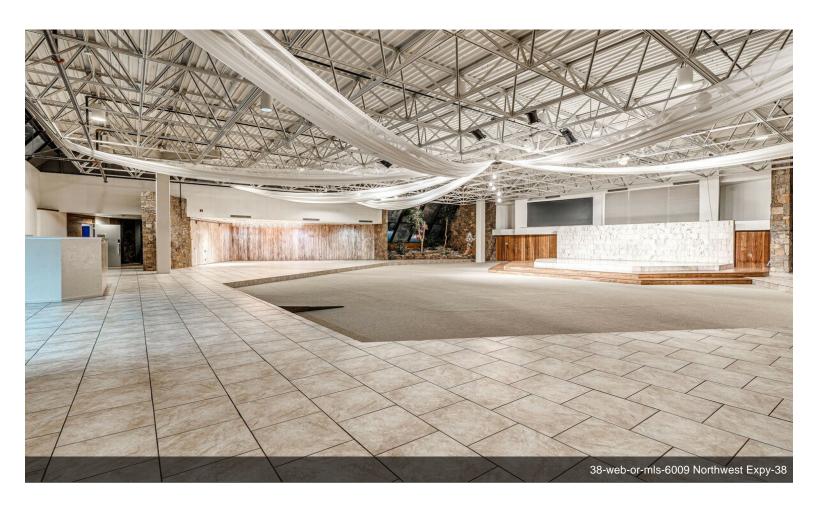

#### 6009 NW Expressway St

\$2,850,000

Prime Commercial Investment Opportunity in Oklahoma City

This expansive property at 6009 NW Expressway offers a unique investment in a well-established and versatile space, deeply integrated into the community. The event center spans approximately 12,000 sq ft, accommodating up to 525 guests, making it perfect for a wide range of uses such as weddings, church services,...

- Located on busiest non interstate road in Oklahoma City
- Large parking lot re-surfaced 2023
- Multi-use building with large commercial child care, operating Church and Wedding and Event Center.
- Fully leased with rent increases each year and mutual options.
- Includes sale of Northwest Event Center business and furnishings. Much upside potential in event center business.