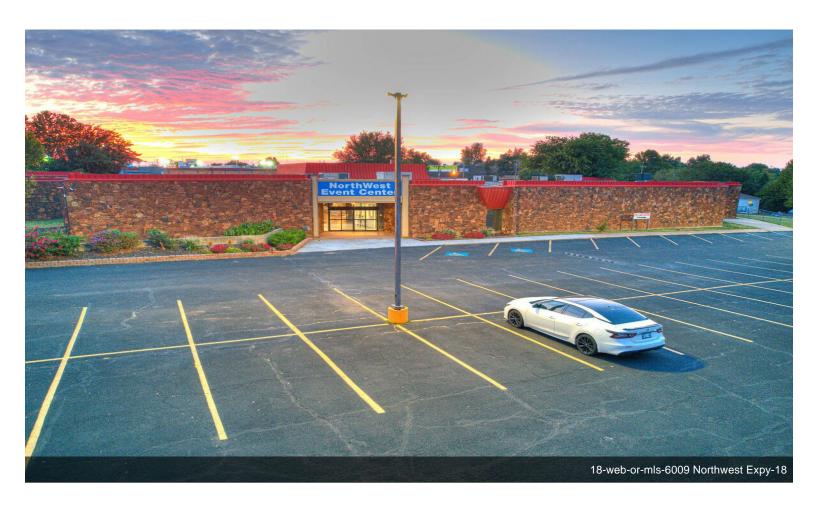

#### 6009 NW Expressway St

\$2,850,000

Prime Commercial Investment Opportunity in Oklahoma City

This expansive property at 6009 NW Expressway offers a unique investment in a well-established and versatile space, deeply integrated into the community. The event center spans approximately 12,000 sq ft, accommodating up to 525 guests, making it perfect for a wide range of uses such as weddings, church services,...

- Located on busiest non interstate road in Oklahoma City
- Large parking lot re-surfaced 2023
- Multi-use building with large commercial child care, operating Church and Wedding and Event Center.
- Fully leased with rent increases each year and mutual options.
- Includes sale of Northwest Event Center business and furnishings. Much upside potential in event center business.