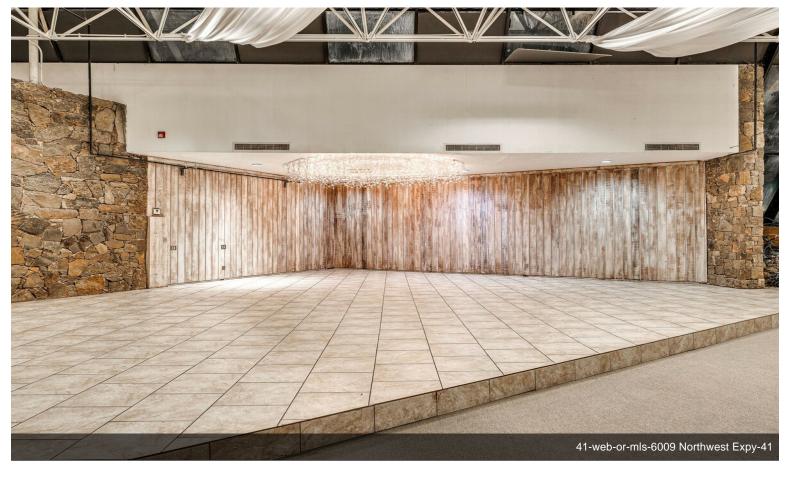

#### 6009 NW Expressway St

\$2,850,000

Prime Commercial Investment Opportunity in Oklahoma City

This expansive property at 6009 NW Expressway offers a unique investment in a well-established and versatile space, deeply integrated into the community. The event center spans approximately 12,000 sq ft, accommodating up to 525 guests, making it perfect for a wide range of uses such as weddings, church services,...

- Located on busiest non interstate road in Oklahoma City
- Large parking lot re-surfaced 2023
- Multi-use building with large commercial child care, operating Church and Wedding and Event Center.
- Fully leased with rent increases each year and mutual options.
- Includes sale of Northwest Event Center business and furnishings. Much upside potential in event center business.