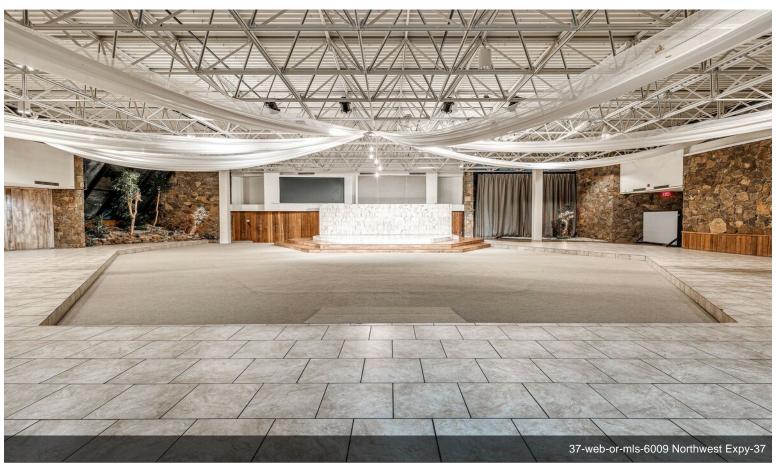

#### 6009 NW Expressway St

\$2,850,000

Prime Commercial Investment Opportunity in Oklahoma City

This expansive property at 6009 NW Expressway offers a unique investment in a well-established and versatile space, deeply integrated into the community. The event center spans approximately 12,000 sq ft, accommodating up to 525 guests, making it perfect for a wide range of uses such as weddings, church services,...

- Located on busiest non interstate road in Oklahoma City
- Large parking lot re-surfaced 2023
- Multi-use building with large commercial child care, operating Church and Wedding and Event Center.
- Fully leased with rent increases each year and mutual options.
- Includes sale of Northwest Event Center business and furnishings. Much upside potential in event center business.