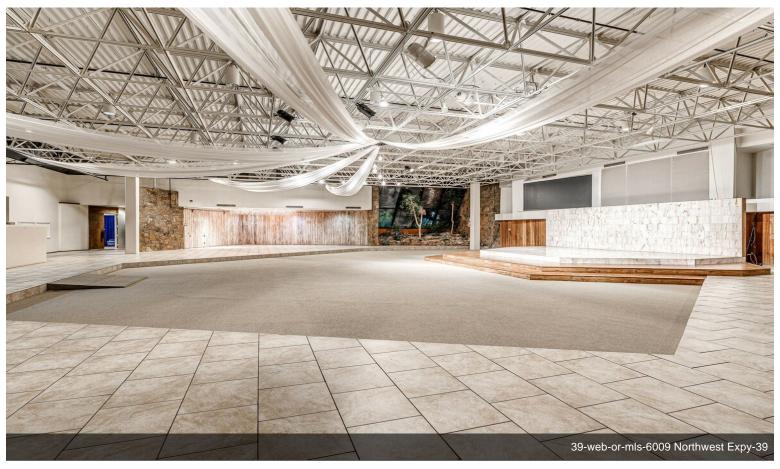

#### 6009 NW Expressway St

\$2,850,000

Prime Commercial Investment Opportunity in Oklahoma City

This expansive property at 6009 NW Expressway offers a unique investment in a well-established and versatile space, deeply integrated into the community. The event center spans approximately 12,000 sq ft, accommodating up to 525 guests, making it perfect for a wide range of uses such as weddings, church services,...

- Located on busiest non interstate road in Oklahoma City
- Large parking lot re-surfaced 2023
- Multi-use building with large commercial child care, operating Church and Wedding and Event Center.
- Fully leased with rent increases each year and mutual options.
- Includes sale of Northwest Event Center business and furnishings. Much upside potential in event center business.