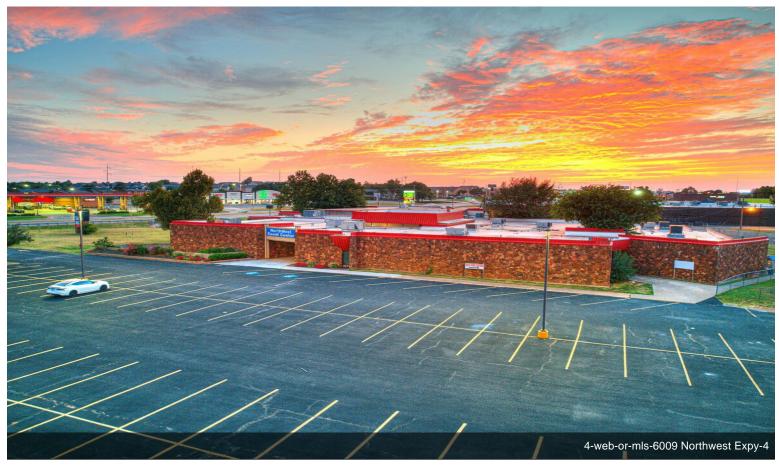

#### 6009 NW Expressway St

\$2,850,000

Prime Commercial Investment Opportunity in Oklahoma City

This expansive property at 6009 NW Expressway offers a unique investment in a well-established and versatile space, deeply integrated into the community. The event center spans approximately 12,000 sq ft, accommodating up to 525 guests, making it perfect for a wide range of uses such as weddings, church services,...

- Located on busiest non interstate road in Oklahoma City
- Large parking lot re-surfaced 2023
- Multi-use building with large commercial child care, operating Church and Wedding and Event Center.
- Fully leased with rent increases each year and mutual options.
- Includes sale of Northwest Event Center business and furnishings. Much upside potential in event center business.