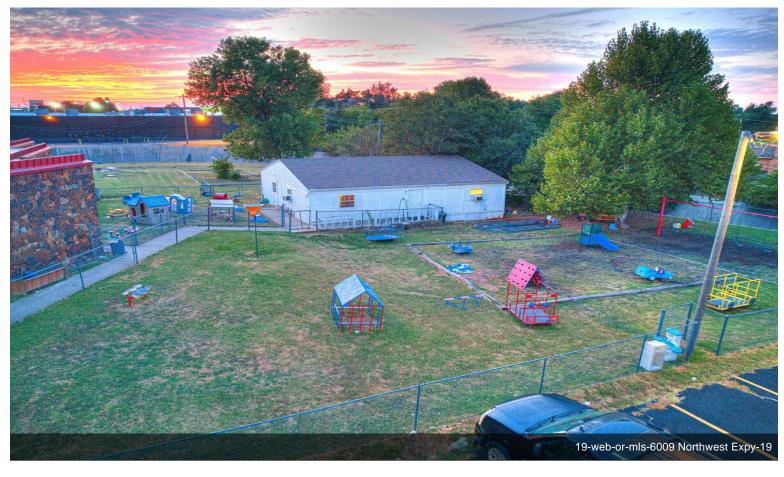

- Located on busiest non interstate road in Oklahoma City
- Large parking lot re-surfaced 2023
- Multi-use building with large commercial child care, operating Church and Wedding and Event Center.
- Fully leased with rent increases each year and mutual options.
- Includes sale of Northwest Event Center business and furnishings. Much upside potential in event center business.