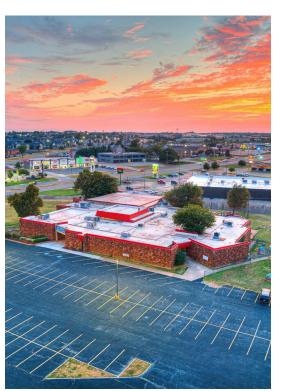

# **6009 NW Expressway St** 6009 NW Expressway St, Oklahoma City, OK 73132

Jared Kennedy 5909 Northwest Expy, Suite 400,Warr Acres, OK 73132 jaredrussellkennedy@gmail.com (405) 254-6103

| Price:              | \$2,850,000            |
|---------------------|------------------------|
| Property Type:      | Specialty              |
| Property Subtype:   | Religious Facility     |
| Building Class:     | С                      |
| Sale Type:          | Investment             |
| Cap Rate:           | 7.23%                  |
| Lot Size:           | 4.25 AC                |
| Building Size:      | 31,620 SF              |
| No. Stories:        | 1                      |
| Year Built:         | 1969                   |
| Parking Ratio:      | 6.33/1,000 SF          |
| Zoning Description: | C-3                    |
| APN / Parcel ID:    | 145201015              |
| Walk Score ®:       | 55 (Somewhat Walkable) |
| Transit Score ®:    | 30 (Some Transit)      |
|                     |                        |

#### 6009 NW Expressway St

\$2,850,000

Prime Commercial Investment Opportunity in Oklahoma City

This expansive property at 6009 NW Expressway offers a unique investment in a well-established and versatile space, deeply integrated into the community. The event center spans approximately 12,000 sq ft, accommodating up to 525 guests, making it perfect for a wide range of uses such as weddings, church services,...