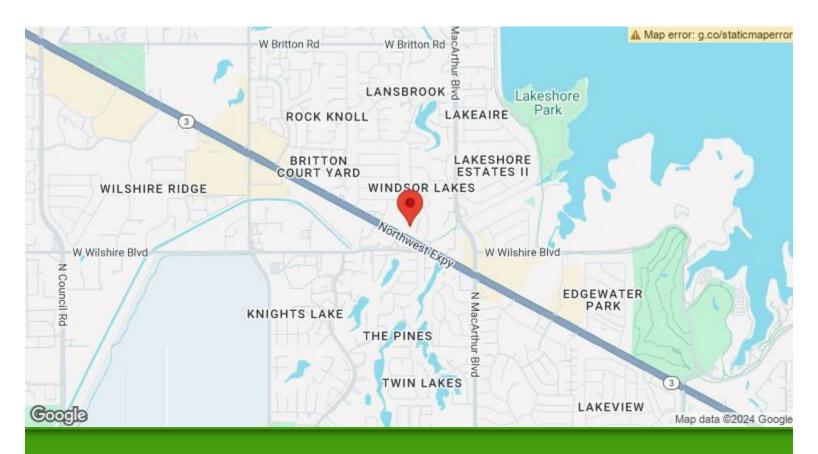

# **6009 NW Expressway St** 6009 NW Expressway St, Oklahoma City, OK 73132

Jared Kennedy 5909 Northwest Expy, Suite 400,Warr Acres, OK 73132 jaredrussellkennedy@gmail.com (405) 254-6103

| Price:              | \$2,850,000            |
|---------------------|------------------------|
| Property Type:      | Specialty              |
| Property Subtype:   | Religious Facility     |
| Building Class:     | С                      |
| Sale Type:          | Investment             |
| Cap Rate:           | 7.23%                  |
| Lot Size:           | 4.25 AC                |
| Building Size:      | 31,620 SF              |
| No. Stories:        | 1                      |
| Year Built:         | 1969                   |
| Parking Ratio:      | 6.33/1,000 SF          |
| Zoning Description: | C-3                    |
| APN / Parcel ID:    | 145201015              |
| Walk Score ®:       | 55 (Somewhat Walkable) |
| Transit Score ®:    | 30 (Some Transit)      |
|                     |                        |