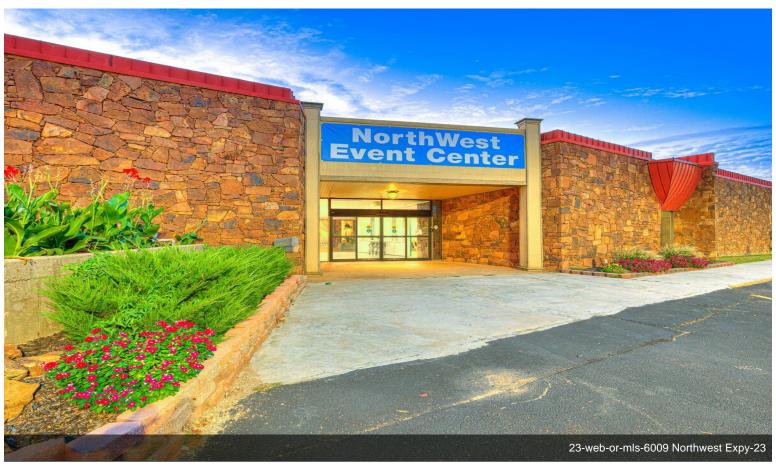

#### 6009 NW Expressway St

\$2,850,000

Prime Commercial Investment Opportunity in Oklahoma City

This expansive property at 6009 NW Expressway offers a unique investment in a well-established and versatile space, deeply integrated into the community. The event center spans approximately 12,000 sq ft, accommodating up to 525 guests, making it perfect for a wide range of uses such as weddings, church services,...

- Located on busiest non interstate road in Oklahoma City
- Large parking lot re-surfaced 2023
- Multi-use building with large commercial child care, operating Church and Wedding and Event Center.
- Fully leased with rent increases each year and mutual options.
- Includes sale of Northwest Event Center business and furnishings. Much upside potential in event center business.