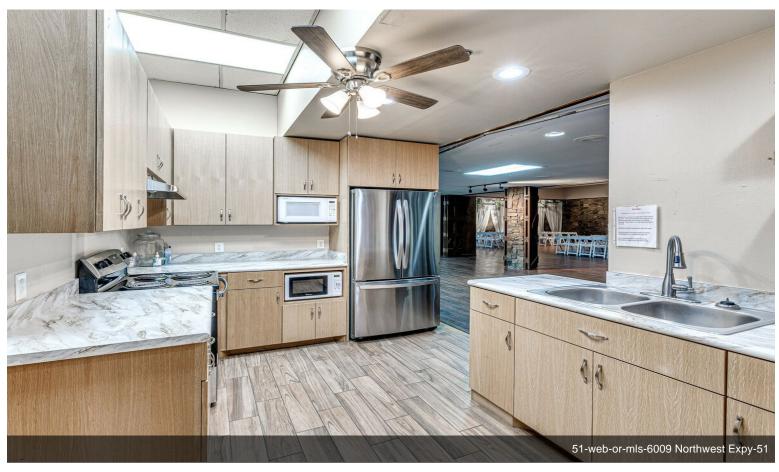

#### 6009 NW Expressway St

\$2,850,000

Prime Commercial Investment Opportunity in Oklahoma City

This expansive property at 6009 NW Expressway offers a unique investment in a well-established and versatile space, deeply integrated into the community. The event center spans approximately 12,000 sq ft, accommodating up to 525 guests, making it perfect for a wide range of uses such as weddings, church services,...

- Located on busiest non interstate road in Oklahoma City
- Large parking lot re-surfaced 2023
- Multi-use building with large commercial child care, operating Church and Wedding and Event Center.
- Fully leased with rent increases each year and mutual options.
- Includes sale of Northwest Event Center business and furnishings. Much upside potential in event center business.