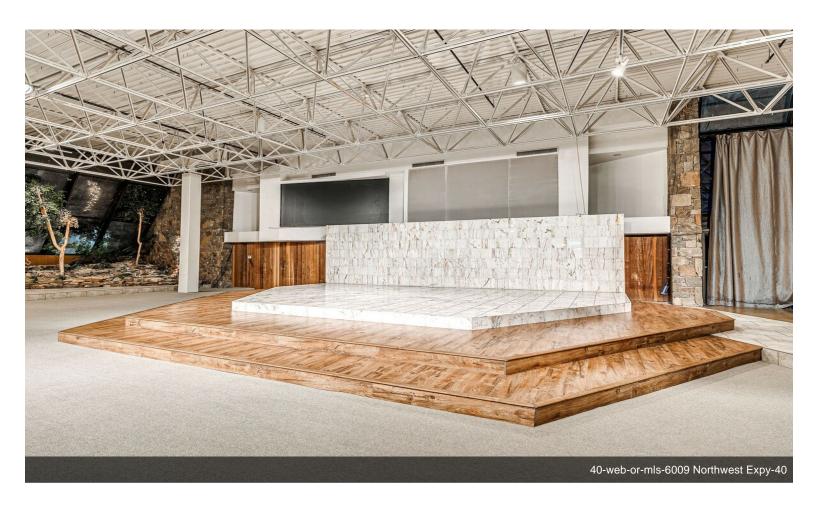

#### 6009 NW Expressway St

\$2,850,000

Prime Commercial Investment Opportunity in Oklahoma City

This expansive property at 6009 NW Expressway offers a unique investment in a well-established and versatile space, deeply integrated into the community. The event center spans approximately 12,000 sq ft, accommodating up to 525 guests, making it perfect for a wide range of uses such as weddings, church services,...

- Located on busiest non interstate road in Oklahoma City
- Large parking lot re-surfaced 2023
- Multi-use building with large commercial child care, operating Church and Wedding and Event Center.
- Fully leased with rent increases each year and mutual options.
- Includes sale of Northwest Event Center business and furnishings. Much upside potential in event center business.