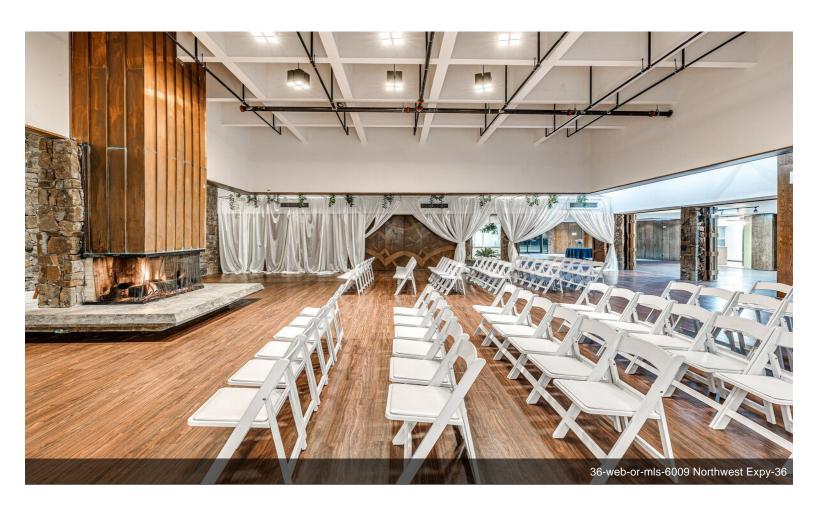

#### 6009 NW Expressway St

\$2,850,000

Prime Commercial Investment Opportunity in Oklahoma City

This expansive property at 6009 NW Expressway offers a unique investment in a well-established and versatile space, deeply integrated into the community. The event center spans approximately 12,000 sq ft, accommodating up to 525 guests, making it perfect for a wide range of uses such as weddings, church services,...

- Located on busiest non interstate road in Oklahoma City
- Large parking lot re-surfaced 2023
- Multi-use building with large commercial child care, operating Church and Wedding and Event Center.
- Fully leased with rent increases each year and mutual options.
- Includes sale of Northwest Event Center business and furnishings. Much upside potential in event center business.