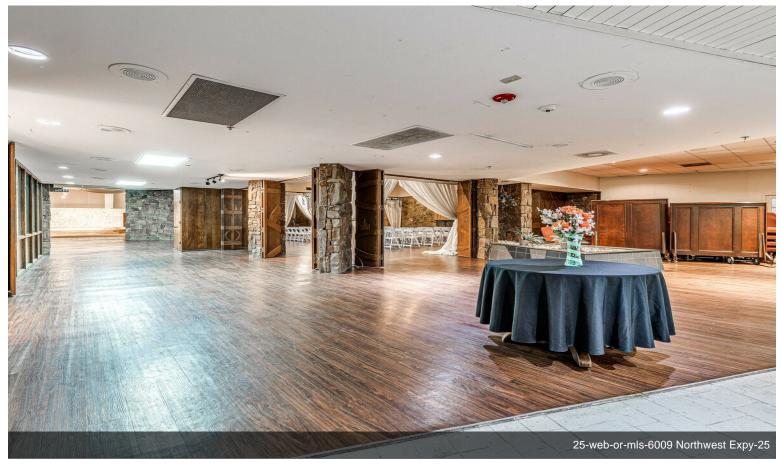

#### 6009 NW Expressway St

\$2,850,000

Prime Commercial Investment Opportunity in Oklahoma City

This expansive property at 6009 NW Expressway offers a unique investment in a well-established and versatile space, deeply integrated into the community. The event center spans approximately 12,000 sq ft, accommodating up to 525 guests, making it perfect for a wide range of uses such as weddings, church services,...

- Located on busiest non interstate road in Oklahoma City
- Large parking lot re-surfaced 2023
- Multi-use building with large commercial child care, operating Church and Wedding and Event Center.
- Fully leased with rent increases each year and mutual options.
- Includes sale of Northwest Event Center business and furnishings. Much upside potential in event center business.