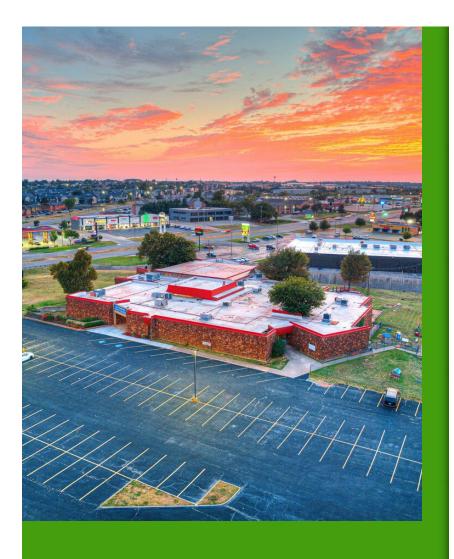

# **6009 NW Expressway St** 6009 NW Expressway St, Oklahoma City, OK 73132

Jared Kennedy 5909 Northwest Expy, Suite 400,Warr Acres, OK 73132 jaredrussellkennedy@gmail.com (405) 254-6103

| Price:              | \$2,850,000            |
|---------------------|------------------------|
| Property Type:      | Specialty              |
| Property Subtype:   | Religious Facility     |
| Building Class:     | С                      |
| Sale Type:          | Investment             |
| Cap Rate:           | 7.23%                  |
| Lot Size:           | 4.25 AC                |
| Building Size:      | 31,620 SF              |
| No. Stories:        | 1                      |
| Year Built:         | 1969                   |
| Parking Ratio:      | 6.33/1,000 SF          |
| Zoning Description: | C-3                    |
| APN / Parcel ID:    | 145201015              |
| Walk Score ®:       | 55 (Somewhat Walkable) |
| Transit Score ®:    | 30 (Some Transit)      |
|                     |                        |

#### 6009 NW Expressway St

\$2,850,000

Prime Commercial Investment Opportunity in Oklahoma City

This expansive property at 6009 NW Expressway offers a unique investment in a well-established and versatile space, deeply integrated into the community. The event center spans approximately 12,000 sq ft, accommodating up to 525 guests, making it perfect for a wide range of uses such as weddings, church services,...