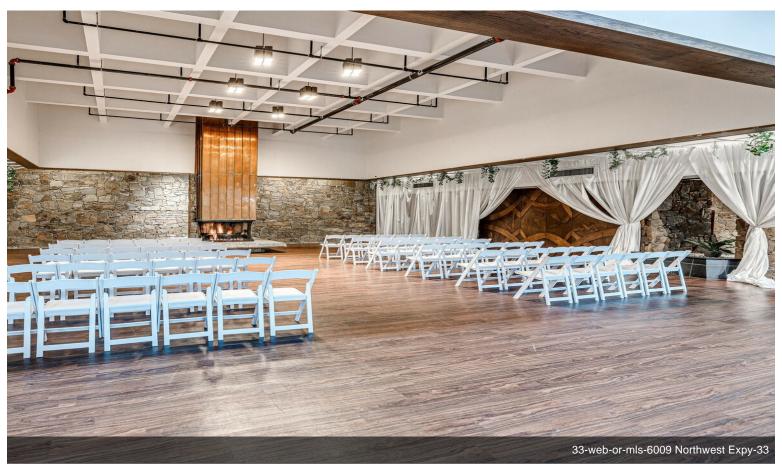

#### 6009 NW Expressway St

\$2,850,000

Prime Commercial Investment Opportunity in Oklahoma City

This expansive property at 6009 NW Expressway offers a unique investment in a well-established and versatile space, deeply integrated into the community. The event center spans approximately 12,000 sq ft, accommodating up to 525 guests, making it perfect for a wide range of uses such as weddings, church services,...

- Located on busiest non interstate road in Oklahoma City
- Large parking lot re-surfaced 2023
- Multi-use building with large commercial child care, operating Church and Wedding and Event Center.
- Fully leased with rent increases each year and mutual options.
- Includes sale of Northwest Event Center business and furnishings. Much upside potential in event center business.