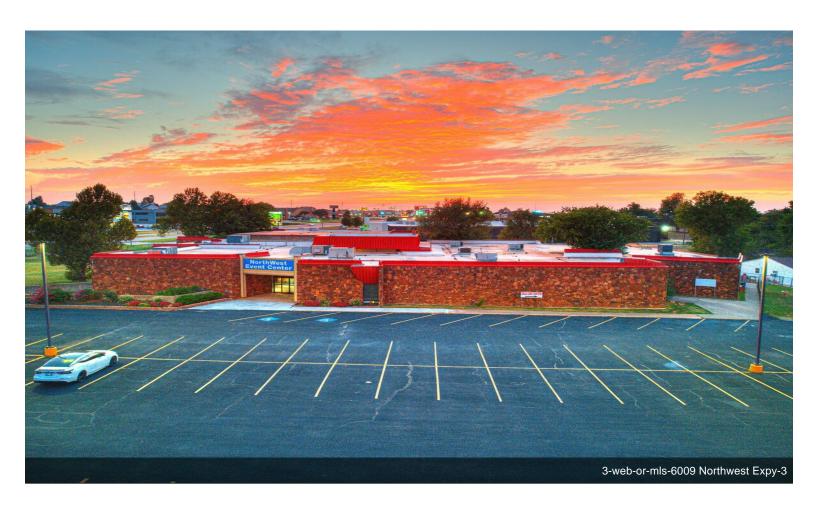

#### 6009 NW Expressway St

\$2,850,000

Prime Commercial Investment Opportunity in Oklahoma City

This expansive property at 6009 NW Expressway offers a unique investment in a well-established and versatile space, deeply integrated into the community. The event center spans approximately 12,000 sq ft, accommodating up to 525 guests, making it perfect for a wide range of uses such as weddings, church services,...

- Located on busiest non interstate road in Oklahoma City
- Large parking lot re-surfaced 2023
- Multi-use building with large commercial child care, operating Church and Wedding and Event Center.
- Fully leased with rent increases each year and mutual options.
- Includes sale of Northwest Event Center business and furnishings. Much upside potential in event center business.